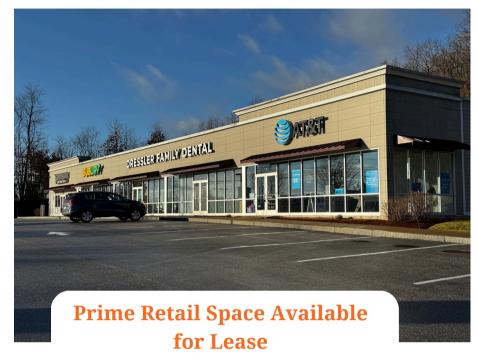

## Attractive Retail End Cap for Lease at West River Rd Plaza

88 West River Road, Hooksett, NH 03106

### **About:**

This 1,600 SF end cap of new construction offers prime retail space at West River Road Plaza, conveniently located just off Exit 10 in Hooksett. The site benefits from strong visibility and accessibility. Available as a sublease, this opportunity comes with approximately two and a half years remaining on the lease term.

Nearby national retailers include Target, Kohl's, Home Depot, Walmart, and more, ensuring high traffic and complementary uses for your business.