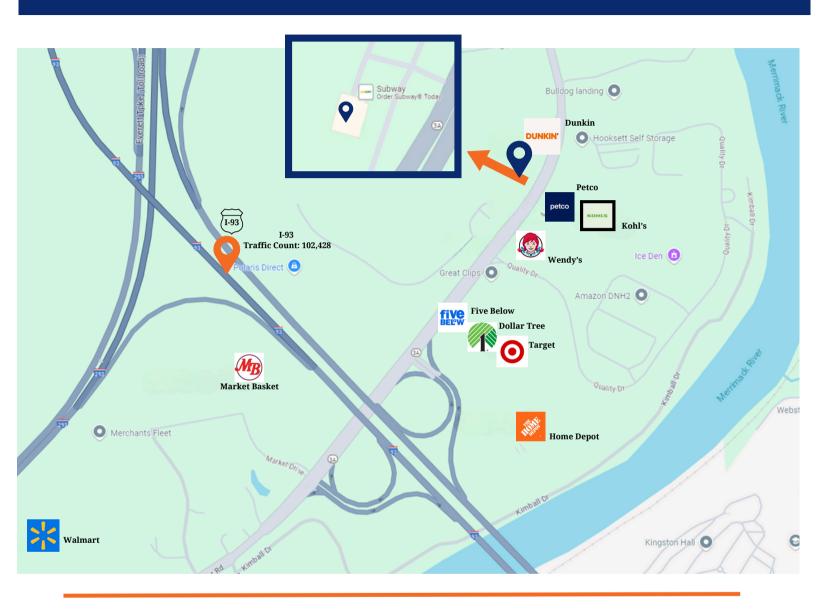

Nearby national retailers include Target, Kohl's, Home Depot, Walmart, and more, ensuring high traffic and complementary uses for your business.

### **Traffic Count:**

South River Road: 20,656 I-93 @ Exit 10: 102,428