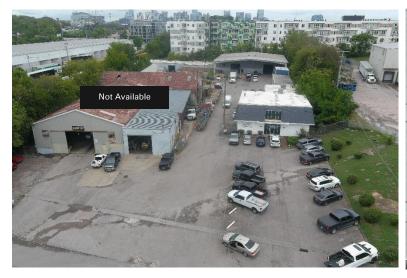

on location near the Fairgrounds and Berry Hill
- Convenient access to I-65 (less than 1 mile)
- Expected Availability Date of 2/1/2024
- Sublease Rate: \$6.50/SF NNN
  - Estimated Operating Expenses: \$1.93/SF

Tee Patterson, SIOR
First Vice President
O: 615.345.7229
tpatterson@charleshawkinsco.com

Hi Lewis, SIOR
First Vice President
O: 615.345.7230
hilewis@charleshawkinsco.com



Exclusively listed by:
Charles Hawkins Co.
760 Melrose Avenue
Nashville, TN37221
T:615.256.3189 / F: 615.254.4026

### CHARLES HAWKINS CO.

#### Building 1





Building 2





## CHARLES HAWKINS CO.

#### Building 3





Building 4









Tee Patterson, SIOR
First Vice President
O: 615.345.7229
tpatterson@charleshawkinsco.com

Hi Lewis, SIOR First Vice President O: 615.345.7230 hilewis@charleshawkinsco.com