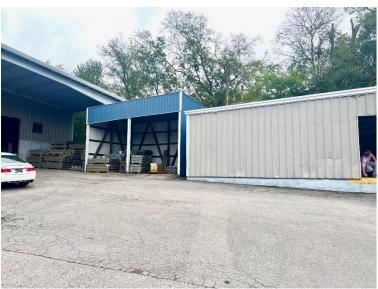

Dock Loading Platform
- Building 4:
  - o ±9,768 SF
  - ±1,500 SF Office/Sales Counter Space
  - o (1) 12' x 10' Drive-in Door
  - o (1) 14' x 12' Drive-in Door
  - o 16' Clear Height
- ±6,502 SF of covered storage
- Prime Wedgewood-Houston location near the Fairgrounds and Berry Hill
- Convenient access to I-65 (less than 1 mile)
- Expected Availability Date of 2/1/2024
- Sublease Rate: \$6.50/SF NNN
  - Estimated Operating Expenses: \$1.93/SF

Tee Patterson, SIOR
First Vice President
O: 615.345.7229
tpatterson@charleshawkinsco.com

Hi Lewis, SIOR
First Vice President
O: 615.345.7230
hilewis@charleshawkinsco.com



Exclusively listed by:
Charles Hawkins Co.
760 Melrose Avenue
Nashville, TN37221
T:615.256.3189 / F: 615.254.4026

### CHARLES HAWKINS CO.

#### Building 1





Building 2





## CHARLES HAWKINS CO.

#### Building 3





Building 4









Tee Patterson, SIOR
First Vice President
O: 615.345.7229
tpatterson@charleshawkinsco.com

Hi Lewis, SIOR First Vice President O: 615.345.7230 hilewis@charleshawkinsco.com