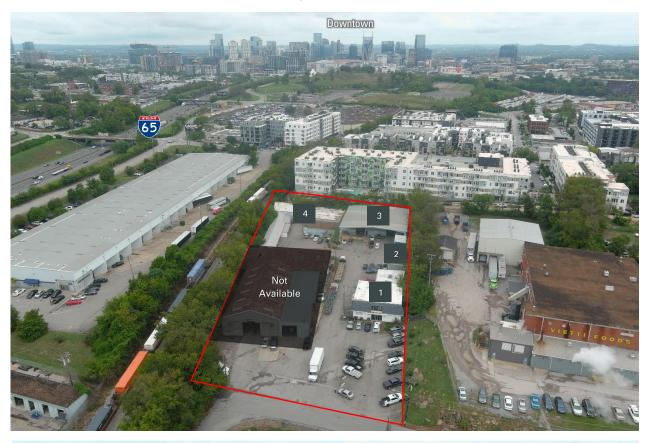

### ±33,026 SF Available

4-Building Industrial Sublease Opportunity in Wedgewood-Houston

650 Southgate Ave, Nashville, TN 37203

TEMBER !

#### HIGHLIGHTS

- (4) Buildings Totaling ±26,524 SF
- Building 1:
  - ±7,136 SF Two-Story Office Building
- Building 2:
  - o ±1,290 SF Warehouse Building
  - o 10-12' Clear Height
  - o (1) Dock Door
- Building 3:
  - o 8,330 SF
  - o 18'-20' Clear Height
  - Clear Span
  - Minimal Office
  - Suspended Gas Warehouse Heaters
  - o (1) 14' x 14' Drive-in Door
  - (1) 14' x 14' Door with Dock Loading Platform
- Building 4:
  - o ±9,768 SF
  - ±1,500 SF Office/Sales Counter Space
  - o (1) 12' x 10' Drive-in Door
  - o (1) 14' x 12' Drive-in Door
  - o 16' Clear Height
- ±6,502 SF of covered storage
- Prime Wedgewood-Houston location near the Fairgrounds and Berry Hill
- Convenient access to I-65 (less than 1 mile)
- Expected Availability Date of 2/1/2024
- Sublease Rate: \$6.50/SF NNN
  - Estimated Operating Expenses: \$1.93/SF