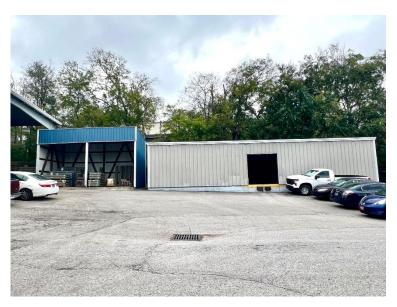

th Dock Loading Platform
- Building 4:
  - o ±9,768 SF
  - ±1,500 SF Office/Sales Counter Space
  - o (1) 12' x 10' Drive-in Door
  - o (1) 14' x 12' Drive-in Door
  - o 16' Clear Height
- ±6,502 SF of covered storage
- Prime Wedgewood-Houston location near the Fairgrounds and Berry Hill
- Convenient access to I-65 (less than 1 mile)
- Expected Availability Date of 2/1/2024
- Sublease Rate: \$6.50/SF NNN
  - Estimated Operating Expenses: \$1.93/SF

Tee Patterson, SIOR
First Vice President
O: 615.345.7229
tpatterson@charleshawkinsco.com

Hi Lewis, SIOR
First Vice President
O: 615.345.7230
hilewis@charleshawkinsco.com



Exclusively listed by:
Charles Hawkins Co.
760 Melrose Avenue
Nashville, TN37221
T:615.256.3189 / F: 615.254.4026

### CHARLES HAWKINS CO.

#### Building 1





Building 2





## CHARLES HAWKINS CO.

#### Building 3





Building 4









Tee Patterson, SIOR
First Vice President
O: 615.345.7229
tpatterson@charleshawkinsco.com

Hi Lewis, SIOR First Vice President O: 615.345.7230 hilewis@charleshawkinsco.com