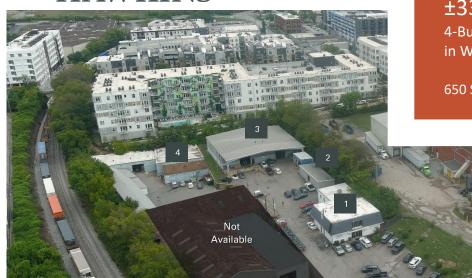

### ±33,026 SF Available

4-Building Industrial Sublease Opportunity in Wedgewood-Houston

650 Southgate Ave, Nashville, TN 37203

TEMBER !

#### HIGHLIGHTS

- (4) Buildings Totaling ±26,524 SF
- Building 1:
  - ±7,136 SF Two-Story Office Building
- Building 2:
  - o ±1,290 SF Warehouse Building
  - o 10-12' Clear Height
  - o (1) Dock Door
- Building 3:
  - o 8,330 SF
  - o 18'-20' Clear Height
  - Clear Span
  - Minimal Office
  - Suspended Gas Warehouse Heaters
  - o (1) 14' x 14' Drive-in Door
  - (1) 14' x 14' Door with Dock Loading Platform
- Building 4:
  - o ±9,768 SF
  - ±1,500 SF Office/Sales Counter Space
  - o (1) 12' x 10' Drive-in Door
  - o (1) 14' x 12' Drive-in Door
  - o 16' Clear Height
- ±6,502 SF of covered storage
- Prime Wedgewood-Houston location near the Fairgrounds and Berry Hill
- Convenient access to I-65 (less than 1 mile)
- Expected Availability Date of 2/1/2024
- Sublease Rate: \$6.50/SF NNN
  - Estimated Operating Expenses: \$1.93/SF