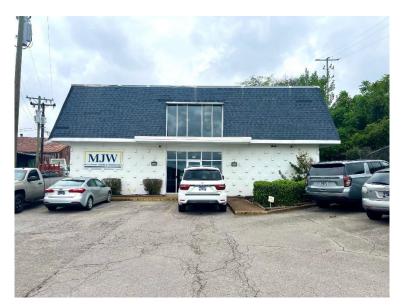

4' x 14' Door with Dock Loading Platform
- Building 4:
  - o ±9,768 SF
  - ±1,500 SF Office/Sales Counter Space
  - o (1) 12' x 10' Drive-in Door
  - o (1) 14' x 12' Drive-in Door
  - o 16' Clear Height
- ±6,502 SF of covered storage
- Prime Wedgewood-Houston location near the Fairgrounds and Berry Hill
- Convenient access to I-65 (less than 1 mile)
- Expected Availability Date of 2/1/2024
- Sublease Rate: \$6.50/SF NNN
  - Estimated Operating Expenses: \$1.93/SF

Tee Patterson, SIOR
First Vice President
O: 615.345.7229
tpatterson@charleshawkinsco.com

Hi Lewis, SIOR
First Vice President
O: 615.345.7230
hilewis@charleshawkinsco.com



Exclusively listed by:
Charles Hawkins Co.
760 Melrose Avenue
Nashville, TN37221
T:615.256.3189 / F: 615.254.4026

### CHARLES HAWKINS CO.

#### Building 1





Building 2





## CHARLES HAWKINS CO.

#### Building 3





Building 4









Tee Patterson, SIOR
First Vice President
O: 615.345.7229
tpatterson@charleshawkinsco.com

Hi Lewis, SIOR First Vice President O: 615.345.7230 hilewis@charleshawkinsco.com