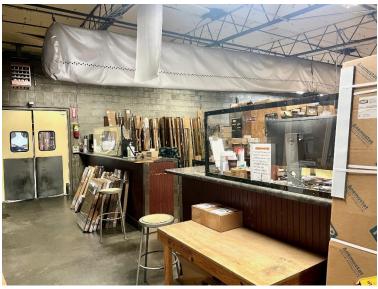

00 SF Office/Sales Counter Space
  - o (1) 12' x 10' Drive-in Door
  - o (1) 14' x 12' Drive-in Door
  - o 16' Clear Height
- ±6,502 SF of covered storage
- Prime Wedgewood-Houston location near the Fairgrounds and Berry Hill
- Convenient access to I-65 (less than 1 mile)
- Expected Availability Date of 2/1/2024
- Sublease Rate: \$6.50/SF NNN
  - Estimated Operating Expenses: \$1.93/SF

Tee Patterson, SIOR
First Vice President
O: 615.345.7229
tpatterson@charleshawkinsco.com

Hi Lewis, SIOR
First Vice President
O: 615.345.7230
hilewis@charleshawkinsco.com



Exclusively listed by:
Charles Hawkins Co.
760 Melrose Avenue
Nashville, TN37221
T:615.256.3189 / F: 615.254.4026

### CHARLES HAWKINS CO.

#### Building 1





Building 2





## CHARLES HAWKINS CO.

#### Building 3





Building 4









Tee Patterson, SIOR
First Vice President
O: 615.345.7229
tpatterson@charleshawkinsco.com

Hi Lewis, SIOR First Vice President O: 615.345.7230 hilewis@charleshawkinsco.com