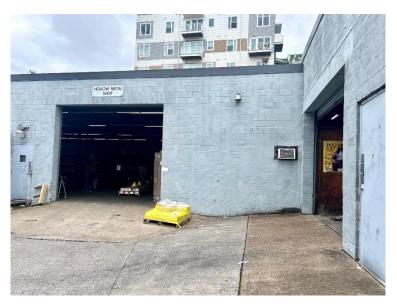

,500 SF Office/Sales Counter Space
  - o (1) 12' x 10' Drive-in Door
  - o (1) 14' x 12' Drive-in Door
  - o 16' Clear Height
- ±6,502 SF of covered storage
- Prime Wedgewood-Houston location near the Fairgrounds and Berry Hill
- Convenient access to I-65 (less than 1 mile)
- Expected Availability Date of 2/1/2024
- Sublease Rate: \$6.50/SF NNN
  - Estimated Operating Expenses: \$1.93/SF

Tee Patterson, SIOR
First Vice President
O: 615.345.7229
tpatterson@charleshawkinsco.com

Hi Lewis, SIOR
First Vice President
O: 615.345.7230
hilewis@charleshawkinsco.com



Exclusively listed by:
Charles Hawkins Co.
760 Melrose Avenue
Nashville, TN37221
T:615.256.3189 / F: 615.254.4026

### CHARLES HAWKINS CO.

#### Building 1





Building 2





## CHARLES HAWKINS CO.

#### Building 3





Building 4









Tee Patterson, SIOR
First Vice President
O: 615.345.7229
tpatterson@charleshawkinsco.com

Hi Lewis, SIOR First Vice President O: 615.345.7230 hilewis@charleshawkinsco.com