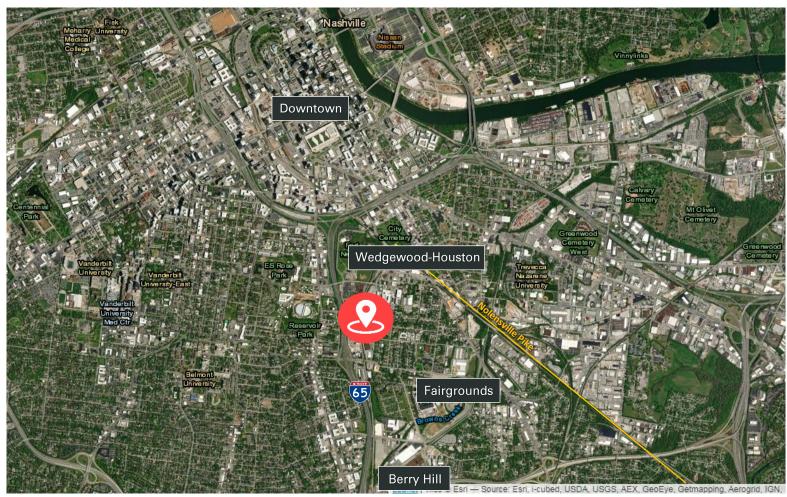

#### HIGHLIGHTS

- (4) Buildings Totaling ±26,524 SF
- Building 1:
  - ±7,136 SF Two-Story Office Building
- Building 2:
  - o ±1,290 SF Warehouse Building
  - o 10-12' Clear Height
  - o (1) Dock Door
- Building 3:
  - o 8,330 SF
  - o 18'-20' Clear Height
  - Clear Span
  - Minimal Office
  - Suspended Gas Warehouse Heaters
  - o (1) 14' x 14' Drive-in Door
  - (1) 14' x 14' Door with Dock Loading Platform
- Building 4:
  - o ±9,768 SF
  - ±1,500 SF Office/Sales Counter Space
  - o (1) 12' x 10' Drive-in Door
  - o (1) 14' x 12' Drive-in Door
  - o 16' Clear Height
- ±6,502 SF of covered storage
- Prime Wedgewood-Houston location near the Fairgrounds and Berry Hill
- Convenient access to I-65 (less than 1 mile)
- Expected Availability Date of 2/1/2024
- Sublease Rate: \$6.50/SF NNN
  - Estimated Operating Expenses: \$1.93/SF