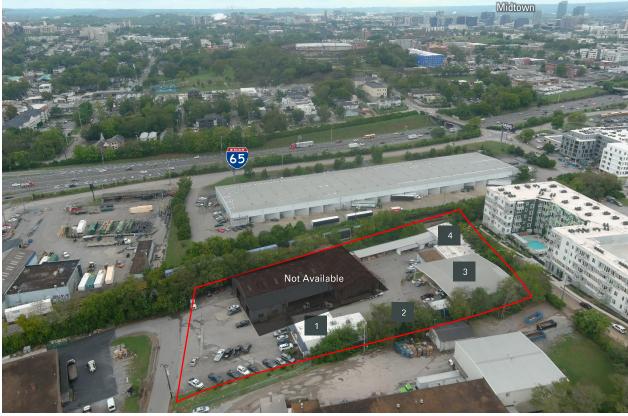

### ±33,026 SF Available

4-Building Industrial Sublease Opportunity in Wedgewood-Houston

650 Southgate Ave, Nashville, TN 37203

TEMBER !

#### HIGHLIGHTS

- (4) Buildings Totaling ±26,524 SF
- Building 1:
  - ±7,136 SF Two-Story Office Building
- Building 2:
  - o ±1,290 SF Warehouse Building
  - o 10-12' Clear Height
  - o (1) Dock Door
- Building 3:
  - o 8,330 SF
  - o 18'-20' Clear Height
  - Clear Span
  - Minimal Office
  - Suspended Gas Warehouse Heaters
  - o (1) 14' x 14' Drive-in Door
  - (1) 14' x 14' Door with Dock Loading Platform
- Building 4:
  - o ±9,768 SF
  - ±1,500 SF Office/Sales Counter Space
  - o (1) 12' x 10' Drive-in Door
  - o (1) 14' x 12' Drive-in Door
  - o 16' Clear Height
- ±6,502 SF of covered storage
- Prime Wedgewood-Houston location near the Fairgrounds and Berry Hill
- Convenient access to I-65 (less than 1 mile)
- Expected Availability Date of 2/1/2024
- Sublease Rate: \$6.50/SF NNN
  - Estimated Operating Expenses: \$1.93/SF