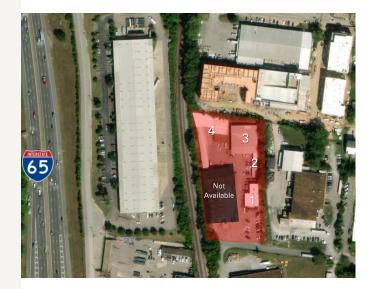

#### HIGHLIGHTS

- (4) Buildings Totaling ±26,524 SF
- Building 1:
  - ±7,136 SF Two-Story Office Building
- Building 2:
  - o ±1,290 SF Warehouse Building
  - o 10-12' Clear Height
  - o (1) Dock Door
- Building 3:
  - o 8,330 SF
  - o 18'-20' Clear Height
  - Clear Span
  - Minimal Office
  - Suspended Gas Warehouse Heaters
  - o (1) 14' x 14' Drive-in Door
  - (1) 14' x 14' Door with Dock Loading Platform
- Building 4:
  - o ±9,768 SF
  - ±1,500 SF Office/Sales Counter Space
  - o (1) 12' x 10' Drive-in Door
  - o (1) 14' x 12' Drive-in Door
  - o 16' Clear Height
- ±6,502 SF of covered storage
- Prime Wedgewood-Houston location near the Fairgrounds and Berry Hill
- Convenient access to I-65 (less than 1 mile)
- Expected Availability Date of 2/1/2024
- Sublease Rate: \$6.50/SF NNN
  - Estimated Operating Expenses: \$1.93/SF