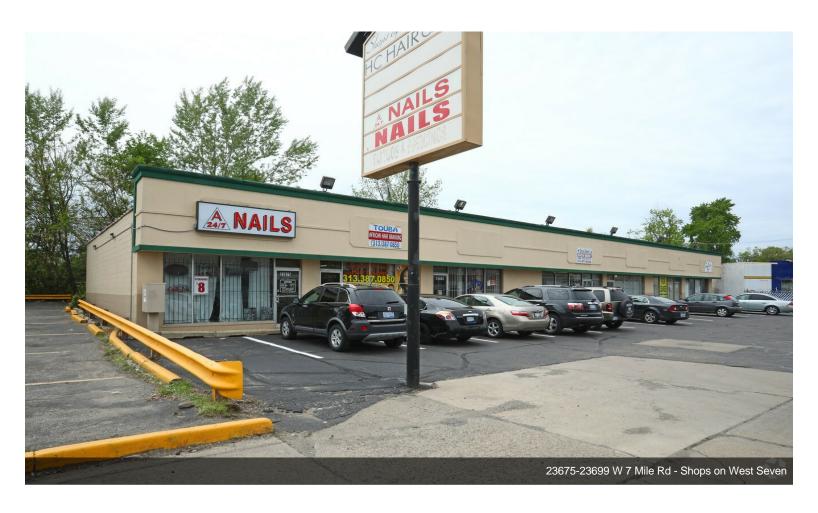

e Type          | Relet           |    |
|  |   | Space Use           | Retail          |    |
|  |   | Lease Term          | Negotiable      |    |
|  |   |                     |                 |    |

End cap at busy strip center high traffic volume

#### 1st Floor Ste 23699

2

| Space Available | 1,011 SF       |
|-----------------|----------------|
| Rental Rate     | \$18.99 /SF/YR |
| Date Available  | Now            |
| Service Type    | Modified Gross |
| Space Type      | Relet          |
| Space Use       | Retail         |
| Lease Term      | Negotiable     |
|                 |                |

End unit, nice street view, large front window



### 23675-23699 W Seven Mile Rd, Detroit, MI 48219

Neighborhood retail center.

## **Property Photos**





## **Property Photos**