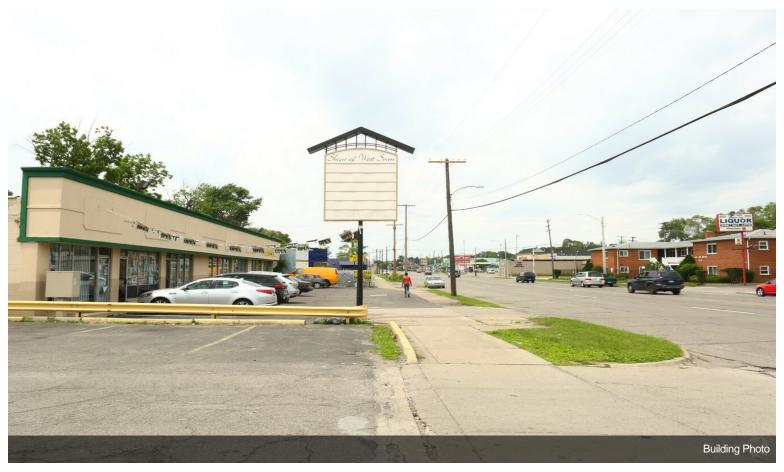

etail |    |
|  |   | Space Type          | Relet           |    |
|  |   | Space Use           | Retail          |    |
|  |   | Lease Term          | Negotiable      |    |
|  |   |                     |                 |    |

End cap at busy strip center high traffic volume

#### 1st Floor Ste 23699

2

| Space Available | 1,011 SF       |
|-----------------|----------------|
| Rental Rate     | \$18.99 /SF/YR |
| Date Available  | Now            |
| Service Type    | Modified Gross |
| Space Type      | Relet          |
| Space Use       | Retail         |
| Lease Term      | Negotiable     |
|                 |                |

End unit, nice street view, large front window



### 23675-23699 W Seven Mile Rd, Detroit, MI 48219

Neighborhood retail center.

## **Property Photos**





## **Property Photos**