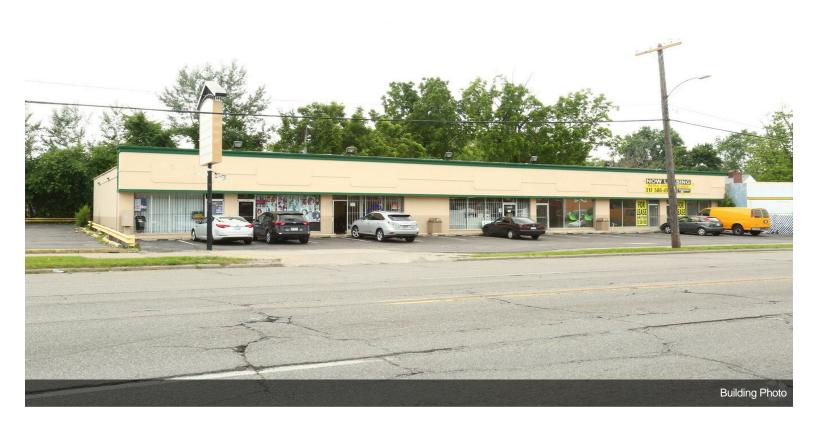

Retail |    |
|  |   | Space Type          | Relet           |    |
|  |   | Space Use           | Retail          |    |
|  |   | Lease Term          | Negotiable      |    |
|  |   |                     |                 |    |

End cap at busy strip center high traffic volume

#### 1st Floor Ste 23699

2

| Space Available | 1,011 SF       |
|-----------------|----------------|
| Rental Rate     | \$18.99 /SF/YR |
| Date Available  | Now            |
| Service Type    | Modified Gross |
| Space Type      | Relet          |
| Space Use       | Retail         |
| Lease Term      | Negotiable     |
|                 |                |

End unit, nice street view, large front window



### 23675-23699 W Seven Mile Rd, Detroit, MI 48219

Neighborhood retail center.

## **Property Photos**





## **Property Photos**