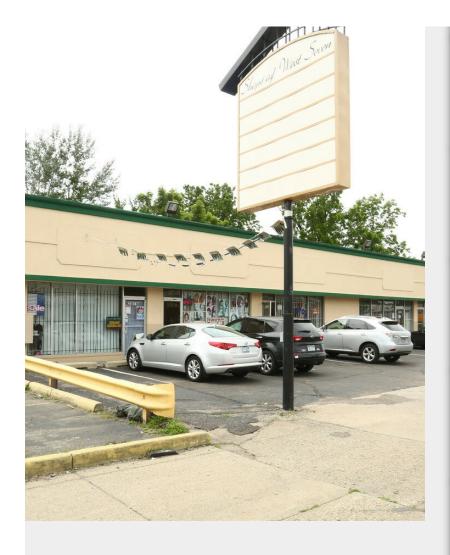

## **Shops on West Seven**

23675-23699 W Seven Mile Rd, Detroit, MI 48219



# Trena Edmondson JMC Management, LLC 24500 Northwestern Hwy, Suite 100,Southfield, M 48075 <u>Trena.edmondson@jmcmanagement.com</u> (586) 427-9410 Ext: 113



Rental Rate: \$18.99 - \$20.20 /SF/YR

Total Space Available: 1,902 SF

Max. Contiguous: 1,011 SF

Property Type: Shopping Center

Center Type: Strip Center

Stores: 7

Center Properties: 1

Frontage: 153' on 7 Mile Rd

Gross Leasable Area: 7,330 SF

Walk Score ®: 66 (Somewhat Walkable)

Transit Score ®: 49 (Some Transit)

Rental Rate Mo: \$1.68 /SF/MO

## **Shops on West Seven**

\$18.99 - \$20.20 /SF/YR

Neighborhood retail center....





|  |   | 1st Floor Ste 23675 |                 |    |
|--|---|---------------------|-----------------|----|
|  |   | Space Available     | 891 SF          | En |
|  |   | Rental Rate         | \$20.20 /SF/YR  |    |
|  |   | Date Available      | Now             |    |
|  | 1 | Service Type        | Modified Gross  |    |
|  |   | Built Out As