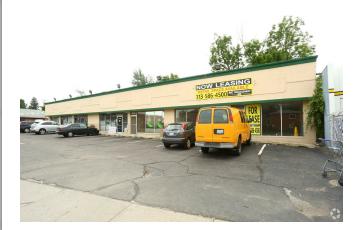

## **Shops on West Seven**

23675-23699 W Seven Mile Rd, Detroit, MI 48219



# Trena Edmondson JMC Management, LLC 24500 Northwestern Hwy, Suite 100,Southfield, M 48075 <u>Trena.edmondson@jmcmanagement.com</u> (586) 427-9410 Ext: 113



Rental Rate: \$18.99 - \$20.20 /SF/YR

Total Space Available: 1,902 SF

Max. Contiguous: 1,011 SF

Property Type: Shopping Center

Center Type: Strip Center

Stores: 7

Center Properties: 1

Frontage: 153' on 7 Mile Rd

Gross Leasable Area: 7,330 SF

Walk Score ®: 66 (Somewhat Walkable)

Transit Score ®: 49 (Some Transit)

Rental Rate Mo: \$1.68 /SF/MO

## **Shops on West Seven**

\$18.99 - \$20.20 /SF/YR

Neighborhood retail center....





|  |   | 1st Floor Ste 23675 |                 |    |
|--|---|---------------------|-----------------|----|
|  |   | Space Available     | 891 SF          | En |
|  |   | Rental Rate         | \$20.20 /SF/YR  |    |
|  |   | Date Available      | Now             |    |
|  | 1 | Service Type        | Modified Gross  |    |
|  |   | Built Out As        | Standard Retail |    |
|  |   | Space Type          | Relet           |    |
|  |   | Space Use           | Retail          |    |
|  |   | Lease Term          | Negotiable      |    |
|  |   |                     |                 |    |

End cap at busy strip center high traffic volume

#### 1st Floor Ste 23699

2

| Space Available | 1,011 SF       |
|-----------------|----------------|
| Rental Rate     | \$18.99 /SF/YR |
| Date Avai