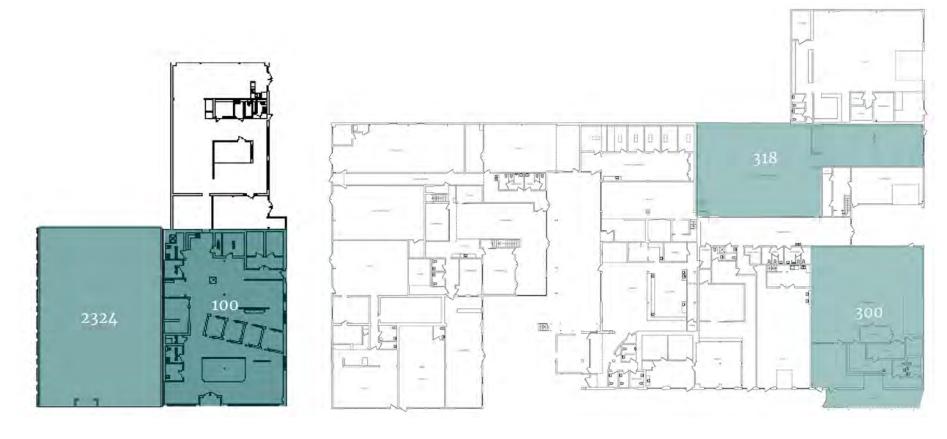

ld and new Austin with a taste of all that makes the city unique.



| FLOOR | SUITE | SQUARE FOOTAGE | AVAILABLE  | PRICE PSF   | EST OPEX       | NOTES      |
|-------|-------|----------------|------------|-------------|----------------|------------|
| 1     | 100   | 3,597          | 1/1/25     | \$35.00 NNN | \$12.41/SF + J |            |
| 1     | 2324  | 4,250 - 8,500  | Now        | \$25.00 NNN | \$12.41/SF + J | Contiguous |
| 1     | 318   | 5,191          | Now        | \$35.00 NNN | \$12.41/SF + J |            |
| 1     | 300   | 5,332          | In 60 Days | \$35.00 NNN | \$12.41/SF + J |            |

# AMENITIES



1.71 / 1,000 Parking ratio





Ample food and beverage options



Walk to retail shops



Public transit



Central location





# LOCATION MAP



# FLOOR PLAN



### EAST CESAR CHAVEZ STREET

Vacant

| Suite Available                    | Size SF          |
|------------------------------------|------------------|
| <b>2324</b><br>Available Now       | 4,250 - 8,500 SF |
| <b>318</b><br>Available Now        | 5,191 SF         |
| <b>300</b><br>Available in 60 days | 5,332 SF         |
| 100<br>Available 1/1/25            | 3,597 SF         |



### USER SPACE PLANS





Potential Creative Office User Space Plan







# FLOOR PLAN



First Floor

Second Floor



# CURRENT TENANTS



| TENANT              | ТҮРЕ               | WEBSITE                            |  |
|---------------------|--------------------|------------------------------------|--|
| Blue Owl Brewing    | Brewery            | https://blueowlbrewing.com/        |  |
| Diligent Ro