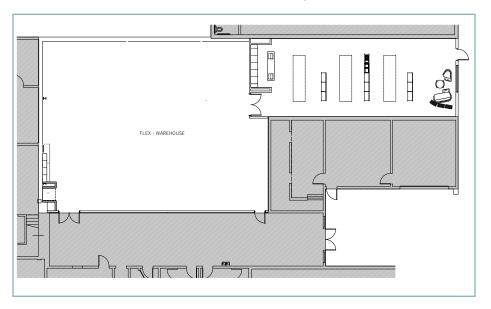

| Now        | \$35.00 NNN | \$12.41/SF + J |            |
| 1     | 300   | 5,332          | In 60 Days | \$35.00 NNN | \$12.41/SF + J |            |

# AMENITIES



1.71 / 1,000 Parking ratio





Ample food and beverage options



Walk to retail shops



Public transit



Central location





# LOCATION MAP



# FLOOR PLAN



### EAST CESAR CHAVEZ STREET

Vacant

| Suite Available                    | Size SF          |
|------------------------------------|------------------|
| <b>2324</b><br>Available Now       | 4,250 - 8,500 SF |
| <b>318</b><br>Available Now        | 5,191 SF         |
| <b>300</b><br>Available in 60 days | 5,332 SF         |
| 100<br>Available 1/1/25            | 3,597 SF         |



### USER SPACE PLANS





Potential Creative Office User Space Plan







# FLOOR PLAN



First Floor

Second Floor



# CURRENT TENANTS



| TENANT              | ТҮРЕ               | WEBSITE                            |  |
|---------------------|--------------------|------------------------------------|--|
| Blue Owl Brewing    | Brewery            | https://blueowlbrewing.com/        |  |
| Diligent Robotics   | A.I. / Tech        | https://www.diligentrobots.com/    |  |
| Juniper             | Italian Restaurant | https://juniperaustin.com/         |  |
| Take Command Health | Healthcare         | https://www.takecommandhealth.com/ |  |
| Prism.FM            | Booking Software   | https://prism.fm/                  |  |
| Centrd Studio       | Wellness / Yoga    | https://www.centrdstudio.com/      |  |
| Rockman Bakery      | Bakery             |