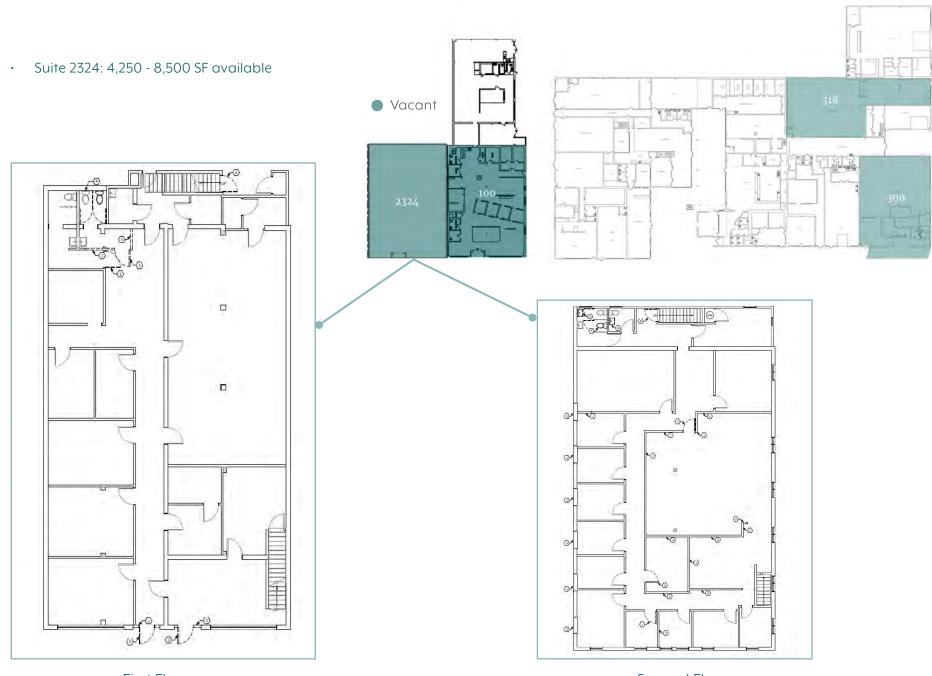

Home to many young professionals, digital natives and creatives, Holly Commons offers the best of old and new Austin with a taste of all that makes the city unique.

| FLOOR | SUITE | SQUARE FOOTAGE | AVAILABLE  | PRICE PSF   | EST OPEX       | NOTES      |
|-------|-------|----------------|------------|-------------|----------------|------------|
| 1     | 100   | 3,597          | 1/1/25     | \$35.00 NNN | \$12.41/SF + J |            |
| 1     | 2324  | 4,250 - 8,500  | Now        | \$25.00 NNN | \$12.41/SF + J | Contiguous |
| 1     | 318   | 5,191          | Now        | \$35.00 NNN | \$12.41/SF + J |            |
| 1     | 300   | 5,332          | In 60 Days | \$35.00 NNN | \$12.41/SF + J |            |

### EAST CESAR CHAVEZ STREET

Vacant

| Suite Available                    | Size SF          |
|------------------------------------|------------------|
| <b>2324</b><br>Available Now       | 4,250 - 8,500 SF |
| <b>318</b><br>Available Now        | 5,191 SF         |
| <b>300</b><br>Available in 60 days | 5,332 SF         |
| 100<br>Available 1/1/25            | 3,597 SF         |

# FLOOR PLAN

First Floor

Second Floor