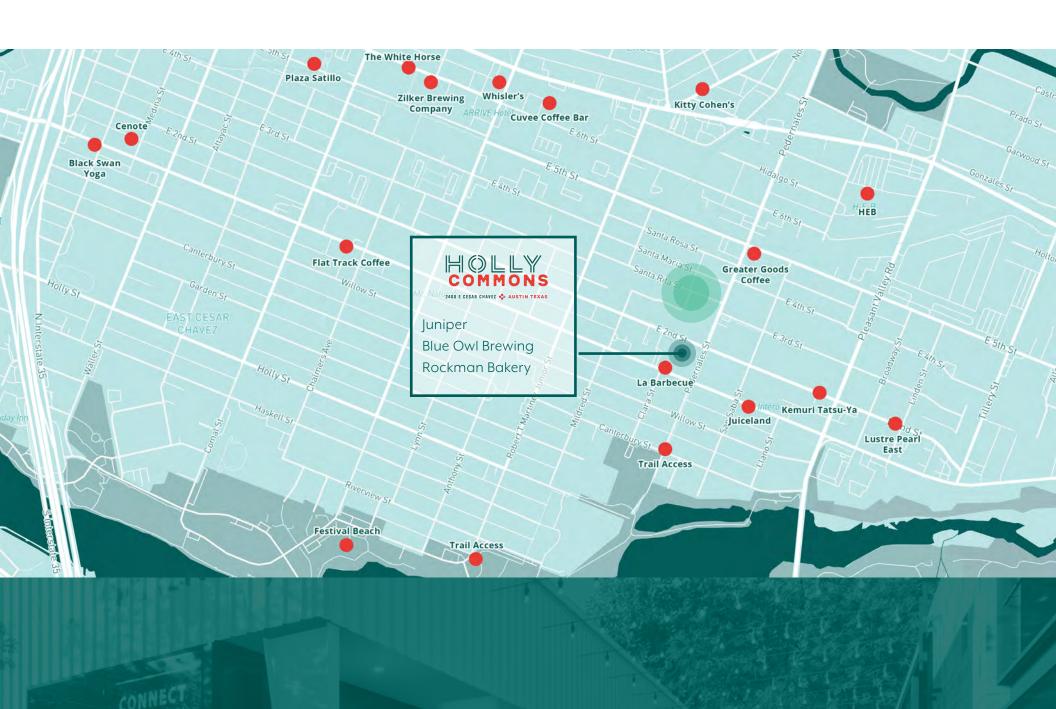

rs the best of old and new Austin with a taste of all that makes the city unique.



| FLOOR | SUITE | SQUARE FOOTAGE | AVAILABLE  | PRICE PSF   | EST OPEX       | NOTES      |
|-------|-------|----------------|------------|-------------|----------------|------------|
| 1     | 100   | 3,597          | 1/1/25     | \$35.00 NNN | \$12.41/SF + J |            |
| 1     | 2324  | 4,250 - 8,500  | Now        | \$25.00 NNN | \$12.41/SF + J | Contiguous |
| 1     | 318   | 5,191          | Now        | \$35.00 NNN | \$12.41/SF + J |            |
| 1     | 300   | 5,332          | In 60 Days | \$35.00 NNN | \$12.41/SF + J |            |

# AMENITIES



1.71 / 1,000 Parking ratio





Ample food and beverage options



Walk to retail shops



Public transit



Central location





# LOCATION MAP



# FLOOR PLAN



### EAST CESAR CHAVEZ STREET

Vacant

| Suite Available                    | Size SF          |
|------------------------------------|------------------|
| <b>2324</b><br>Available Now       | 4,250 - 8,500 SF |
| <b>318</b><br>Available Now        | 5,191 SF         |
| <b>300</b><br>Available in 60 days | 5,332 SF         |
| 100<br>Available 1/1/25            | 3,597 SF         |



### USER SPACE PLANS





Potential Creative Office User Space Plan







# FLOOR PLAN



First Floor

Second Floor



# CURRENT TENANTS



| TENANT              | ТҮРЕ               | WEBSITE                            |  |
|---------------------|--------------------|------------------------------------|--|
| Blue Owl Brewing    | Brewery            | https://blueowlbrewing.com/        |