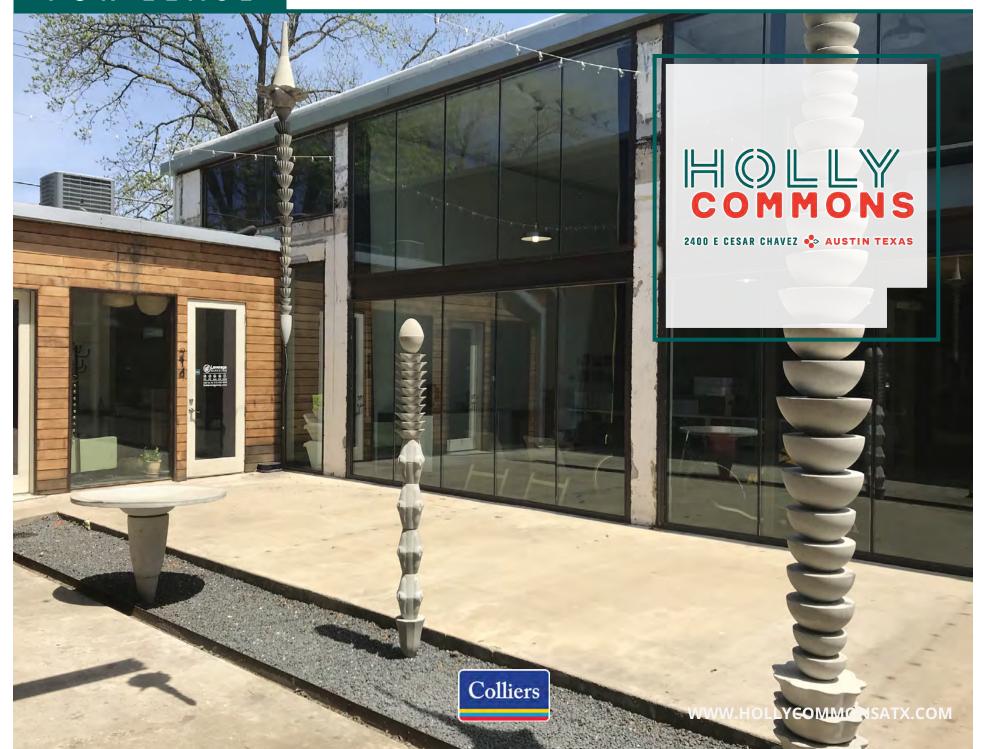

Recently renovated by Sanders Architecture, the same firm behind East Austin favorites Juniper and Blue Owl Brewing, Holly Commons offers a total of 66,008 rentable square feet of office and retail space with a distinctively creative appeal.

Home to many young professionals, digital natives and creatives, Holly Commons offers the best of old and new Austin with a taste of all that makes the city unique.

| FLOOR | SUITE | SQUARE FOOTAGE | AVAILABLE  | PRICE PSF   | EST OPEX       | NOTES      |
|-------|-------|----------------|------------|-------------|----------------|------------|
| 1     | 100   | 3,597          | 1/1/25     | \$35.00 NNN | \$12.41/SF + J |            |
| 1     | 2324  | 4,250 - 8,500  | Now        | \$25.00 NNN | \$12.41/SF + J | Contiguous |
| 1     | 318   | 5,191          | Now        | \$35.00 NNN | \$12.41/SF + J |            |
| 1     | 300   | 5,332          | In 60 Days | \$35.00 NNN | \$12.41/SF + J |            |