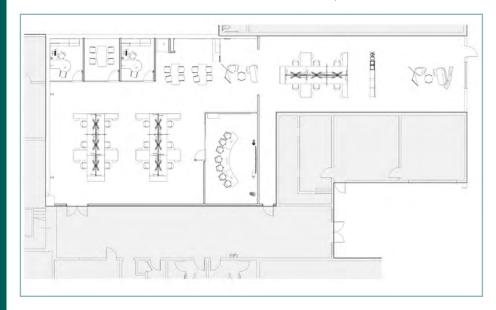

| Now        | \$35.00 NNN | \$12.41/SF + J |            |
| 1     | 300   | 5,332          | In 60 Days | \$35.00 NNN | \$12.41/SF + J |            |

# AMENITIES



1.71 / 1,000 Parking ratio





Ample food and beverage options



Walk to retail shops



Public transit



Central location





# LOCATION MAP



# FLOOR PLAN



### EAST CESAR CHAVEZ STREET

Vacant

| Suite Available                    | Size SF          |
|------------------------------------|------------------|
| <b>2324</b><br>Available Now       | 4,250 - 8,500 SF |
| <b>318</b><br>Available Now        | 5,191 SF         |
| <b>300</b><br>Available in 60 days | 5,332 SF         |
| 100<br>Available 1/1/25            | 3,597 SF         |



### USER SPACE PLANS





Potential Creative Office User Space Plan







# FLOOR PLAN



First Floor

Second Floor



# CURRENT TENANTS



| TENANT              | ТҮРЕ               | WEBSITE                            |  |
|---------------------|--------------------|------------------------------------|--|
| Blue Owl Brewing    | Brewery            | https://blueowlbrewing.com/        |  |
| Diligent Robotics   | A.I. / Tech        | https://www.diligentrobots.com/    |  |
| Juniper             | Italian Restaurant | https://juniperaustin.com/         |  |
| Take Command Health | Healthcare         | https://www.takecommandhealth.com/ |  |
| Prism.FM            | Booking Software   | https://prism.fm/                  |  |
| Centrd Studio       | Wellness / Yoga    | https://www.centrdstudio.com/      |  |
| Rockman Bakery      | Bakery             |