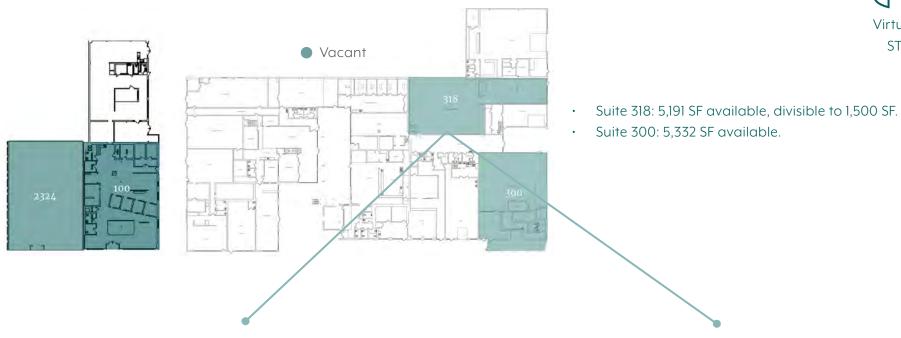

### EAST CESAR CHAVEZ STREET

Vacant

| Suite Available                    | Size SF          |
|------------------------------------|------------------|
| <b>2324</b><br>Available Now       | 4,250 - 8,500 SF |
| <b>318</b><br>Available Now        | 5,191 SF         |
| <b>300</b><br>Available in 60 days | 5,332 SF         |
| 100<br>Available 1/1/25            | 3,597 SF         |