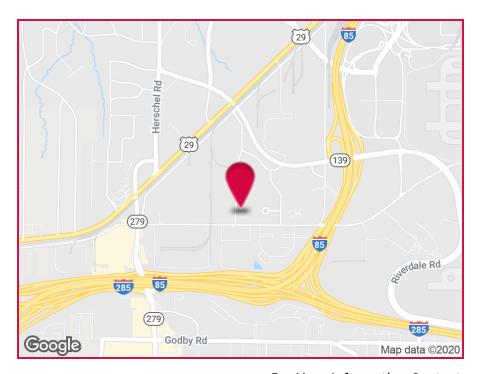

### LAND FOR SALE 2.58+/- Acres Available

### 2319 Sullivan Road, College Park, GA 30337

#### **PROPERTY HIGHLIGHTS**

- Corner Lot
- Double Frontage on Sullivan Rd & Edison Dr
- 257' +/- Frontage on Sullivan Road
- 431' +/- Frontage on Edison Road
- 0.75' +/- Miles from I-85 & I-285 via Old National Highway
- 1.2+/- Miles to Hartsfield Jackson
   Atlanta International Airport