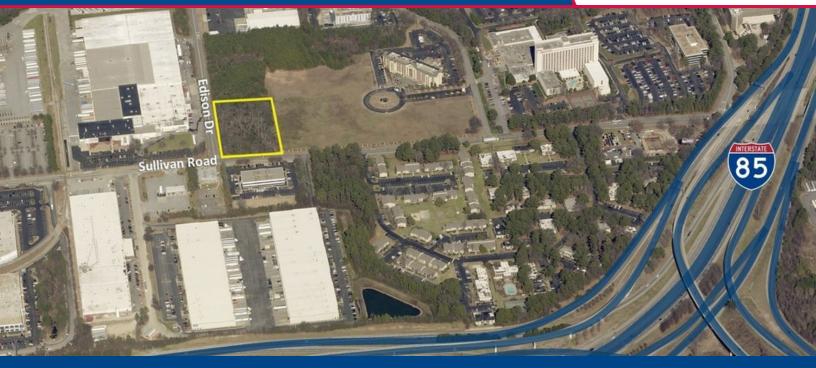

### LAND FOR SALE 2.58+/- Acres Available

### 2319 Sullivan Road, College Park, GA 30337

#### **PROPERTY HIGHLIGHTS**

- Corner Lot
- Double Frontage on Sullivan Rd & Edison Dr
- 257' +/- Frontage on Sullivan Road
- 431' +/- Frontage on Edison Road
- 0.75' +/- Miles from I-85 & I-285 via Old National Highway
- 1.2+/- Miles to Hartsfield Jackson
   Atlanta International Airport