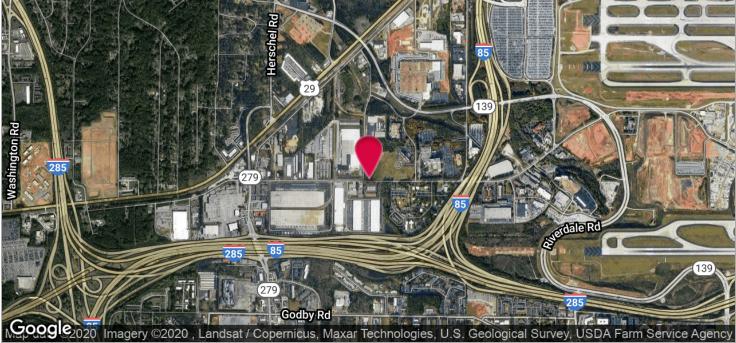

### LAND FOR SALE 2.58+/- Acres Available

### 2319 Sullivan Road, College Park, GA 30337

#### **PROPERTY HIGHLIGHTS**

- Corner Lot
- Double Frontage on Sullivan Rd & Edison Dr
- 257' +/- Frontage on Sullivan Road
- 431' +/- Frontage on Edison Road
- 0.75' +/- Miles from I-85 & I-285 via Old National Highway
- 1.2+/- Miles to Hartsfield Jackson
   Atlanta International Airport