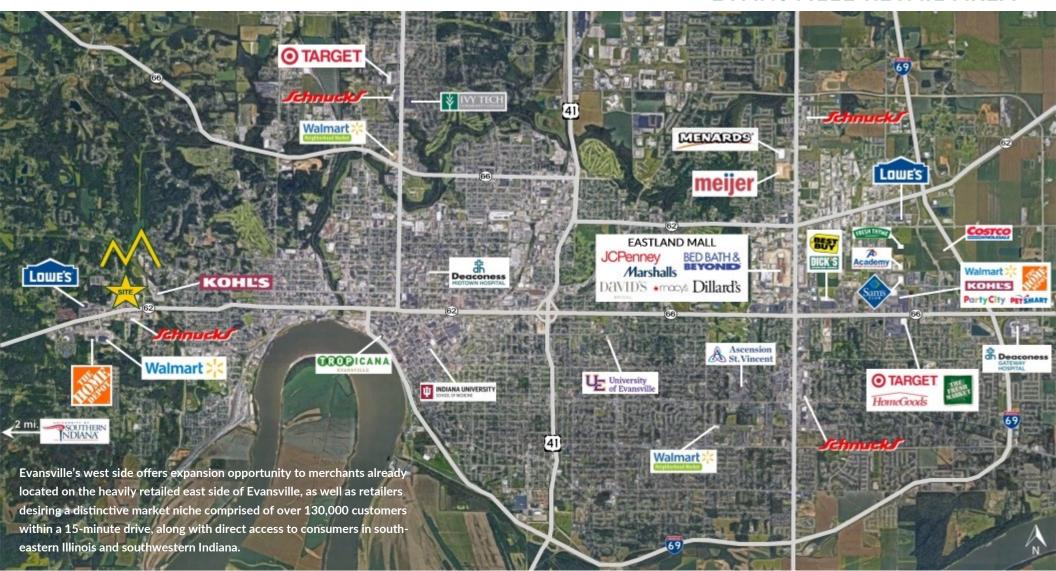

Lloyd Expressway.

#### PROPERTY HIGHLIGHTS

- Situated in the heart of Evansville's west side retail district with direct exposure to the Lloyd Expressway
- Infrastructure and in-line shops in place
- Consumer base extends to Mt. Vernon, IN and into Southern Illinois

### **OFFERING SUMMARY**

Sale Price: \$7,800,000

Price/AC: \$249,680

Lot Size: 31.24 AC

**Building Size:** 105.352 SF

C-4, C-2 Zoning:

Lloyd Expy: 28,509 Traffic Counts (VPD): Red Bank: 11,273

Rosenberger: 9,503





4500 UNIVERSITY DRIVE | EVANSVILLE, IN 47712



## **PROPERTY AERIAL**





4500 UNIVERSITY DRIVE | EVANSVILLE, IN 47712



## **PROPERTY SURVEY**





4500 UNIVERSITY DRIVE | EVANSVILLE, IN 47712



## **AREA RETAILERS**





4500 UNIVERSITY DRIVE | EVANSVILLE, IN 47712



## **EVANSVILLE RETAIL AREA**





4500 UNIVERSITY DRIVE | EVANSVILLE, IN 47712





### ABOUT EVANSVILLE

Situated alongside the Ohio River in Southwest Indiana, Evansville is the third largest city in Indiana and the county seat for Vanderburgh County. Evansville serves as the commercial, medical and cultural hub of Southwestern Indiana and the Illinois/Indiana/Kentucky tristate area.

#### **EMPLOYMENT**

The region's broad economic base yields a strong,

## **EVANSVILLE MARKET & DEMOGRAPHICS**

stable and diverse economy. Major employers in the area include Toyota, Deaconess Health System, Evansville-Vanderburgh School Corp., St. Vincent Healthcare, Berry Global, University of Southern Indiana, Koch Enterprises, TJ Maxx Distribution Center, Alcoa, SKANSKA, OneMain Financial, SABIC Innovative Plastics, CenterPoint En