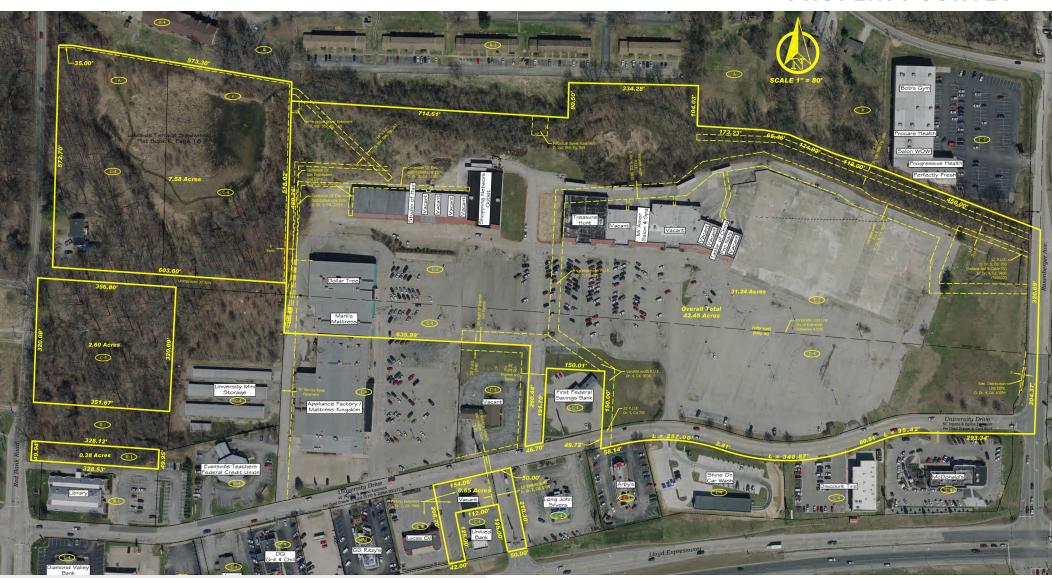

## **PROPERTY SURVEY**

4500 UNIVERSITY DRIVE | EVANSVILLE, IN 47712

### **OFFERING SUMMARY**

Sale Price: \$7,800,000

Price/AC: \$249,680

Lot Size: 31.24 AC

**Building Size:** 105.352 SF

C-4, C-2 Zoning:

Lloyd Expy: 28,509 Traffic Counts (VPD): Red Bank: 11,273

Rosenberger: 9,503

#### PROPERTY OVERVIEW

Rare redevelopment opportunity on Evansville's desirable west side where supply of developmental land is limited - Over 30 acres available at University Village Shopping Center, located between Rosenberger Avenue and Red Bank Road, with frontage on West Lloyd Expressway.