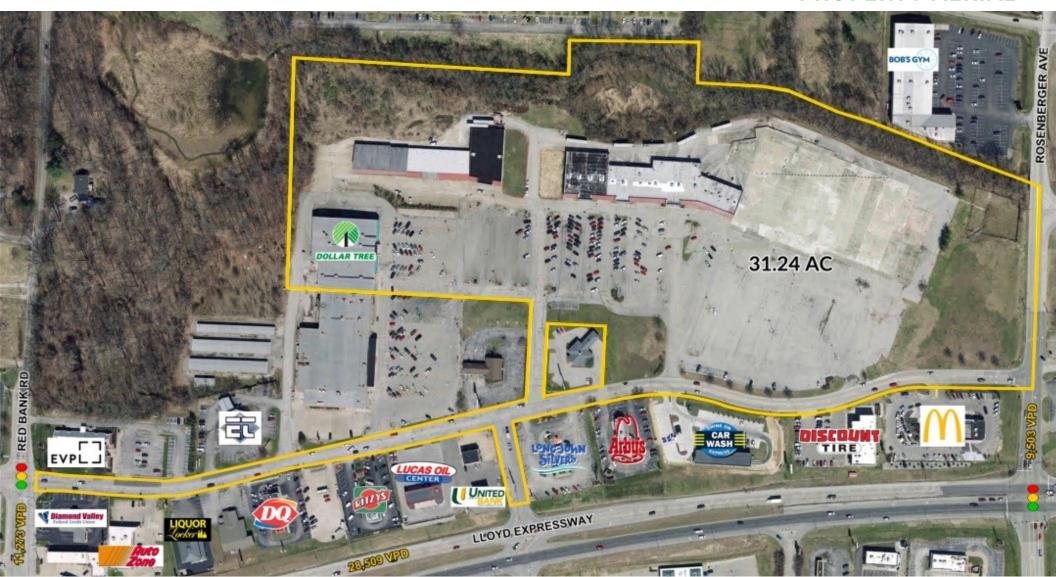

#### PROPERTY OVERVIEW

Rare redevelopment opportunity on Evansville's desirable west side where supply of developmental land is limited - Over 30 acres available at University Village Shopping Center, located between Rosenberger Avenue and Red Bank Road, with frontage on West Lloyd Expressway.

### **OFFERING SUMMARY**

Sale Price: \$7,800,000

Price/AC: \$249,680

Lot Size: 31.24 AC

**Building Size:** 105.352 SF

C-4, C-2 Zoning:

Lloyd Expy: 28,509 Traffic Counts (VPD): Red Bank: 11,273

Rosenberger: 9,503

## **AREA RETAILERS**

4500 UNIVERSITY DRIVE | EVANSVILLE, IN 47712