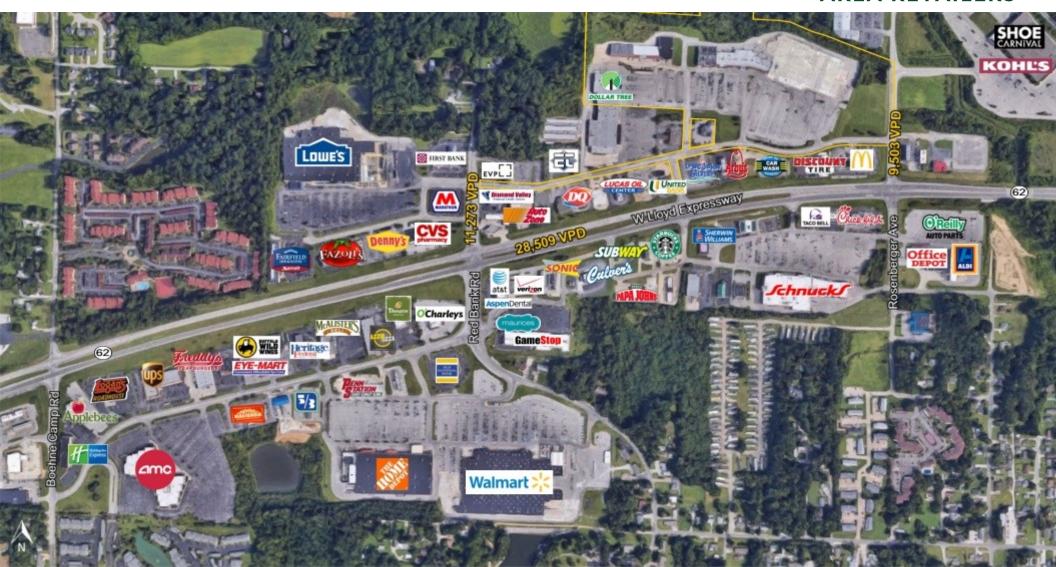

## **AREA RETAILERS**

4500 UNIVERSITY DRIVE | EVANSVILLE, IN 47712

## **EVANSVILLE RETAIL AREA**

4500 UNIVERSITY DRIVE | EVANSVILLE, IN 47712