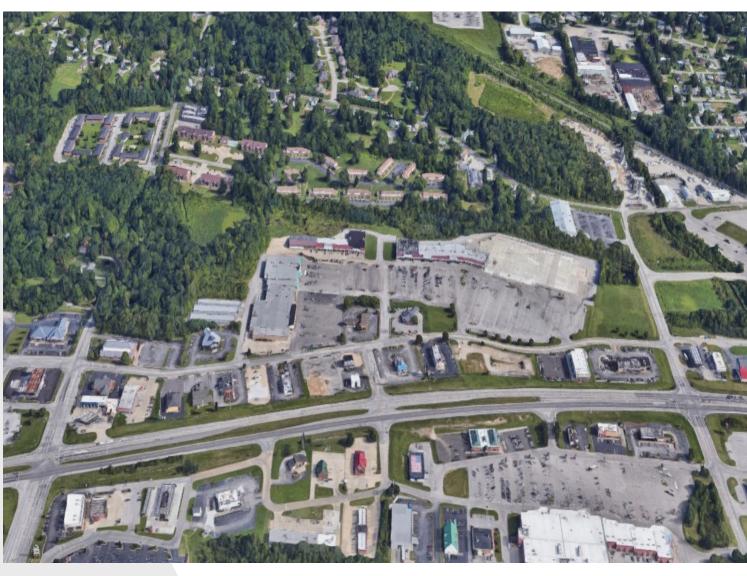

## **PROPERTY AERIAL**

4500 UNIVERSITY DRIVE | EVANSVILLE, IN 47712

#### PROPERTY OVERVIEW

Rare redevelopment opportunity on Evansville's desirable west side where supply of developmental land is limited - Over 30 acres available at University Village Shopping Center, located between Rosenberger Avenue and Red Bank Road, with frontage on West Lloyd Expressway.

### **OFFERING SUMMARY**

Sale Price: \$7,800,000

Price/AC: \$249,680

Lot Size: 31.24 AC

**Building Size:** 105.352 SF

C-4, C-2 Zoning:

Lloyd Expy: 28,509 Traffic Counts (VPD): Red Bank: 11,273

Rosenberger: 9,503