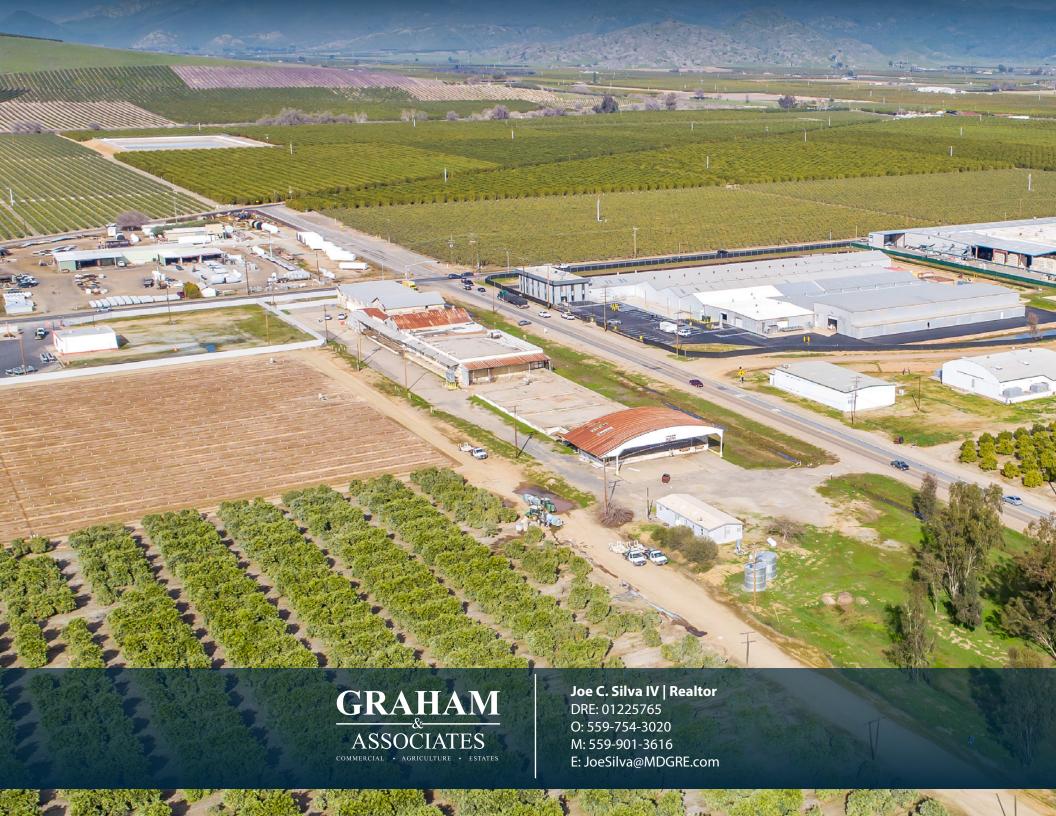

## **Key Highlights**

- APN 059-110-022
- Electricty Available.
  - Pro growth Cannabis Industry in the City of Woodlake.
- Zoned for Cannabis or Light industrial Use.
- Allowable Cannabis uses are Manufacturing/Distribution/ Delivery/Extraction.
- City Water Available.
- The Property consists of a single parcel of land approximately 3.55 acres in size.
- The Property is developed with a cold storage and fruit packing facility, sorting and storage awning, a manufactured home, and evaporation ponding basin.
- The Property is located in a mixed light industrial, Cannabis Zoned, commercial, and agricultural area of Tulare County.