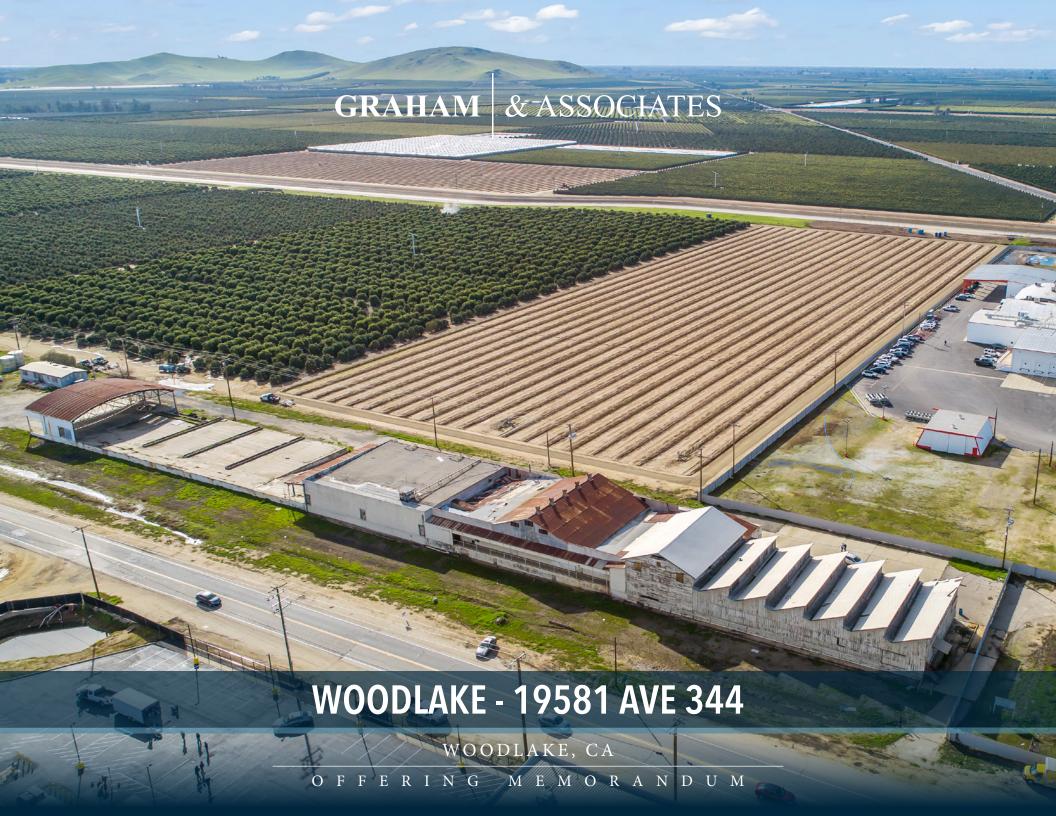

Woodlake, CA

GRAHAM & ASSOCIATES

2

## **Key Highlights**

- APN 059-110-022
- Electricty Available.
  - Pro growth Cannabis Industry in the City of Woodlake.
- Zoned for Cannabis or Light industrial Use.
- Allowable Cannabis uses are Manufacturing/Distribution/ Delivery/Extraction.
- City Water Available.
- The Property consists of a single parcel of land approximately 3.55 acres in size.
- The Property is developed with a cold storage and fruit packing facility, sorting and storage awning, a manufactured home, and evaporation ponding basin.
- The Property is located in a mixed light industrial, Cannabis Zoned, commercial, and agricultural area of Tulare County.