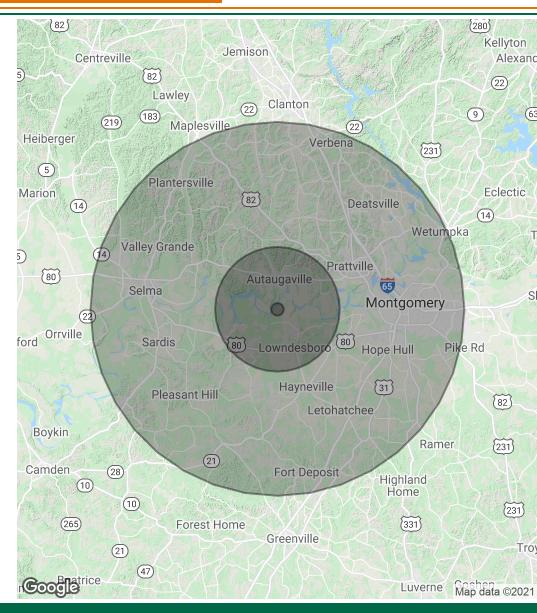

## **LOCATION MAPS**

**ED FLEMING** defleming7@gmail.com 334.652.2121

## **DEMOGRAPHICS MAP & REPORT**

| POPULATION           | 1 MILE   | 10 MILES | 30 MILES |
|----------------------|----------|----------|----------|
| Total Population     | 47       | 6,364    | 359,732  |
| Average age          | 40.5     | 39.6     | 35.6     |
| Average age (Male)   | 40.9     | 39.6     | 33.8     |
| Average age (Female) | 40.2     | 39.8     | 37.1     |
| HOUSEHOLDS & INCOME  | 1 MILE   | 10 MILES | 30 MILES |
| Total households     | 17       | 2,284    | 136,858  |
| # of persons per HH  | 2.8      | 2.8      | 2.6      |
| Average HH income    | \$49,586 | \$53,512 | \$55,494 |
|                      |          |          |          |