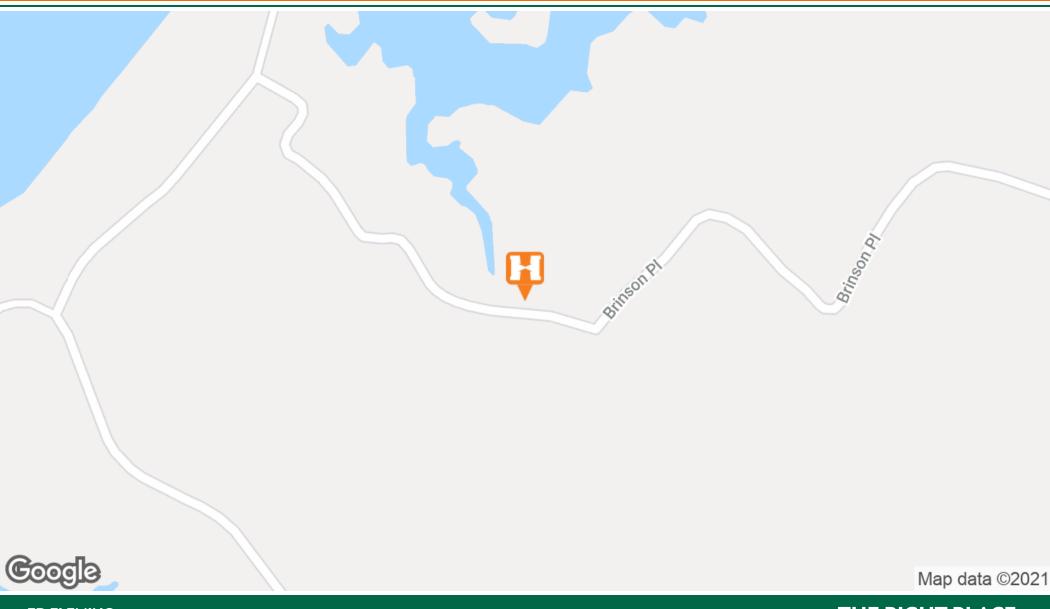

ERFRONT FOR SALE

### **EXECUTIVE SUMMARY**







#### OFFERING SUMMARY

| Sale Price:   | \$117,000  |
|---------------|------------|
| Available SF: |            |
| Lot Size:     | 2.86 Acres |
| Price / Acre: | \$40,909   |

### PROPERTY OVERVIEW

Three beautiful lots approximately 1 acre each. 35 minutes south of downtown Montgomery. The waterfront properties are located on the Alabama River in Lowndesboro, AL. Properties are accessed by a quiet country road. Perfect for fishing, hunting, relaxing and more. Call today for more information!

### **PROPERTY HIGHLIGHTS**

- Three lots with riverfront access
- Lot 39 = 0.69 acre
- Lot 40 = 1.08 acres
- Lot 41 = 1.09 acres
- \$39,000 each
- \$117,000 for all three

**ED FLEMING** defleming7@gmail.com 334.652.2121

## **LOCATION MAPS**





**ED FLEMING** defleming7@gmail.com 334.652.2121

# **ADDITIONAL PHOTOS**









**ED FLEMING** defleming7@gmail.com 334.652.2121

# ADDITIONAL PHOTOS









**ED FLEMING** defleming7@gmail.com 334.652.2121

## **DEMOGRAPHICS MAP & REPORT**



| POPULATION           | 1 MILE   | 10 MILES | 30 MILES |
|----------------------|----------|----------|----------|
| Total Population     | 47       | 6,364    | 359,732  |
| Average age          | 40.5     | 39.6     | 35.6     |
| Average age (Male)   | 40.9     | 39.6     | 33.8     |
| Average age (Female) | 40.2     | 39.8     | 37.1     |
| HOUSEHOLDS & INCOME  | 1 MILE   | 10 MILES | 30 MILES |
| Total households     | 17       | 2,284    | 136,858  |
| # of persons per HH  | 2.8      | 2.8      | 2.6      |
| Average HH income    | \$4