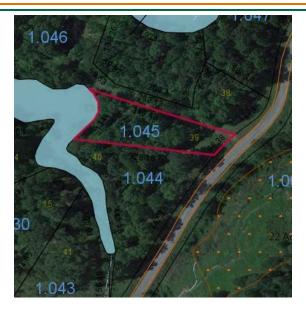

### **PROPERTY HIGHLIGHTS**

- Three lots with riverfront access
- Lot 39 = 0.69 acre
- Lot 40 = 1.08 acres
- Lot 41 = 1.09 acres
- \$39,000 each
- \$117,000 for all three

**ED FLEMING** defleming7@gmail.com 334.652.2121

## **AERIAL MAPS**

**ED FLEMING** defleming7@gmail.com 334.652.2121