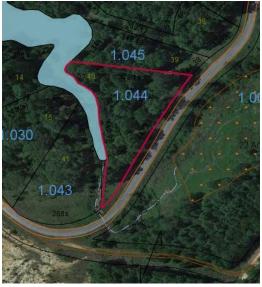

### **PROPERTY HIGHLIGHTS**

- Three lots with riverfront access
- Lot 39 = 0.69 acre
- Lot 40 = 1.08 acres
- Lot 41 = 1.09 acres
- \$39,000 each
- \$117,000 for all three

**ED FLEMING** defleming7@gmail.com 334.652.2121