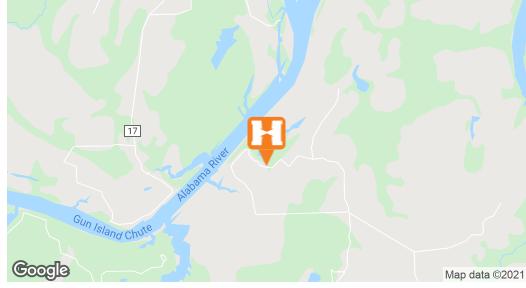

3 LOTS LOCATED ON THE ALABAMA RIVER IN LOWNDESBORO AL | WATERFRONT FOR SALE

### **EXECUTIVE SUMMARY**







#### OFFERING SUMMARY

| Sale Price:   | \$117,000  |
|---------------|------------|
| Available SF: |            |
| Lot Size:     | 2.86 Acres |
| Price / Acre: | \$40,909   |

### PROPERTY OVERVIEW

Three beautiful lots approximately 1 acre each. 35 minutes south of downtown Montgomery. The waterfront properties are located on the Alabama River in Lowndesboro, AL. Properties are accessed by a quiet country road. Perfect for fishing, hunting, relaxing and more. Call today for more information!

### **PROPERTY HIGHLIGHTS**

- Three lots with riverfront access
- Lot 39 = 0.69 acre
- Lot 40 = 1.08 acres
- Lot 41 = 1.09 acres
- \$39,000 each
- \$117,000 for all three

**ED FLEMING** defleming7@gmail.com 334.652.2121

## **LOCATION MAPS**





**ED FLEMING** defleming7@gmail.com 334.652.212