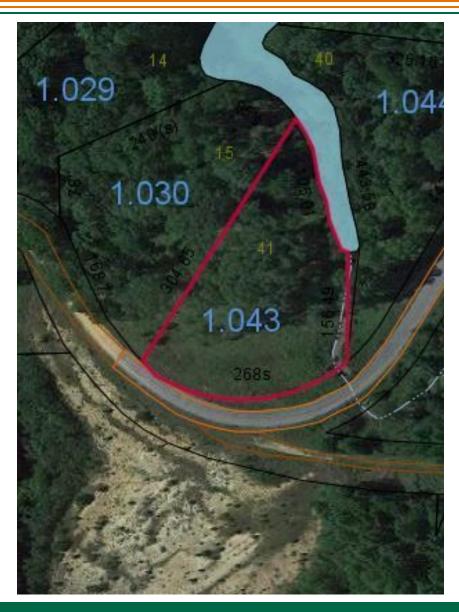

### **PROPERTY HIGHLIGHTS**

- Three lots with riverfront access
- Lot 39 = 0.69 acre
- Lot 40 = 1.08 acres
- Lot 41 = 1.09 acres
- \$39,000 each
- \$117,000 for all three

**ED FLEMING** defleming7@gmail.com 334.652.2121

## **AERIAL MAPS**

**ED FLEMING** defleming7@gmail.com 334.652.2121