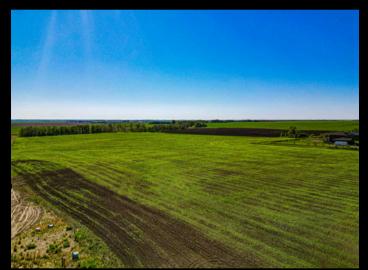

Acres Of Land
- 16,000 SF Total
- 12,600 SF On Floor
- 6,400 SF Mezzanine
- 160 Ft Deep X 160 Ft Wide
- 4 Dock Doors With Loading Ramps
- 2 Bay Doors 14 Ft High
- 22 Ft To Ceiling Girder
- 28 Ft To Ceiling Wall
- 32 Ft To Ceiling Centre
- Office Space Is Completed On One Side And Includes Offices, Boardroom And Washroom
- The Other Side Has Studs Up And Rough Ins Done
- Mezzanine Space Is Wide Open So Perfect For A Multitude Of Uses
- Each Side Has Separate Gas Meters And The Building Has 3 Phase Power
- The Location Can Not Be Beat With Pavement Access All The Way
- Close To Strathmore, Chestermere And Calgary And Just Off Highway 1 And Country Hills Blvd
- The Current Owner Would Be Interested In Leasing One Side Of The Building Back From The New Owner



### **PROPERTY PHOTOS**











#### ROYAL LEPAGE® COMMERCIAL

### **PROPERTY PHOTOS**















# **PROPERTY PHOTOS**













#### ROYAL LEPAGE® COMMERCIAL

# LOCATION MAP



Royal LePage® is a registered trademark of Royal Bank of Canada and is used under licence by Residential Income Fund L.P., Bridgemarq Real Estate Services Inc. and Bridgemarq Real Estate Services Manager Limited

All offices are independently owned and operated, except those marked as indicated at rlp.ca/disclaimer. Not intended to solicit currently listed properties or buyers under contract. The above information is from sources believed reliable, however, no responsibility is assumed for the accuracy of this information ©2024 Bridgemarq Real Estate Services Manager Limited. All rights reserved.