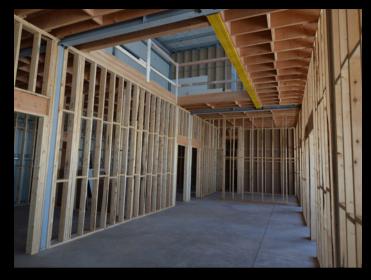

#### **Property Features**

- 32,000 SF New Warehouse Available For Purchase, Including 148 Acres Of Land
- 16,000 SF Total
- 12,600 SF On Floor
- 6,400 SF Mezzanine
- 160 Ft Deep X 160 Ft Wide
- 4 Dock Doors With Loading Ramps
- 2 Bay Doors 14 Ft High
- 22 Ft To Ceiling Girder
- 28 Ft To Ceiling Wall
- 32 Ft To Ceiling Centre
- Office Space Is Completed On One Side And Includes Offices, Boardroom And Washroom
- The Other Side Has Studs Up And Rough Ins Done
- Mezzanine Space Is Wide Open So Perfect For A Multitude Of Uses
- Each Side Has Separate Gas Meters And The Building Has 3 Phase Power
- The Location Can Not Be Beat With Pavement Access All The Way
- Close To Strathmore, Chestermere And Calgary And Just Off Highway 1 And Country Hills Blvd
- The Current Owner Would Be Interested In Leasing One Side Of The Building Back From The New Owner

### **PROPERTY PHOTOS**

# **PROPERTY PHOTOS**