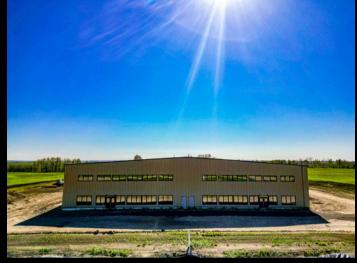

148 Acres Of Land
- 16,000 SF Total
- 12,600 SF On Floor
- 6,400 SF Mezzanine
- 160 Ft Deep X 160 Ft Wide
- 4 Dock Doors With Loading Ramps
- 2 Bay Doors 14 Ft High
- 22 Ft To Ceiling Girder
- 28 Ft To Ceiling Wall
- 32 Ft To Ceiling Centre
- Office Space Is Completed On One Side And Includes Offices, Boardroom And Washroom
- The Other Side Has Studs Up And Rough Ins Done
- Mezzanine Space Is Wide Open So Perfect For A Multitude Of Uses
- Each Side Has Separate Gas Meters And The Building Has 3 Phase Power
- The Location Can Not Be Beat With Pavement Access All The Way
- Close To Strathmore, Chestermere And Calgary And Just Off Highway 1 And Country Hills Blvd
- The Current Owner Would Be Interested In Leasing One Side Of The Building Back From The New Owner



### **PROPERTY PHOTOS**











#### ROYAL LEPAGE® COMMERCIAL

### **PROPERTY PHOTOS**















# **PROPERTY PHOTOS**













#### ROYAL LEPAGE® COMMERCIAL

# LOCATION MAP



Royal LePage® is a registered trademark of Royal Bank of Canada and is used under licence by Residential Income Fund L.P., Bridgemarq Real Estate Services Inc. and Bridgemarq Real Estate Services Manager Limited

All offices are independently owned and operated, except those marked as indicated at rlp.ca/disclaimer. Not intended to solicit currently listed properties or buyers under contract. The above information is from sources believed reliable, however, no responsibility is assumed for the accuracy of this information ©2024 Bridgemarq Real Estate Services Manager Limited. All rights reserved.