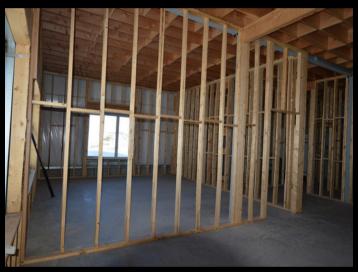

### **PROPERTY PHOTOS**

#### **Property Features**

- 32,000 SF New Warehouse Available For Purchase, Including 148 Acres Of Land
- 16,000 SF Total
- 12,600 SF On Floor
- 6,400 SF Mezzanine
- 160 Ft Deep X 160 Ft Wide
- 4 Dock Doors With Loading Ramps
- 2 Bay Doors 14 Ft High
- 22 Ft To Ceiling Girder
- 28 Ft To Ceiling Wall
- 32 Ft To Ceiling Centre
- Office Space Is Completed On One Side And Includes Offices, Boardroom And Washroom
- The Other Side Has Studs Up And Rough Ins Done
- Mezzanine Space Is Wide Open So Perfect For A Multitude Of Uses
- Each Side Has Separate Gas Meters And The Building Has 3 Phase Power
- The Location Can Not Be Beat With Pavement Access All The Way
- Close To Strathmore, Chestermere And Calgary And Just Off Highway 1 And Country Hills Blvd
- The Current Owner Would Be Interested In Leasing One Side Of The Building Back From The New Owner