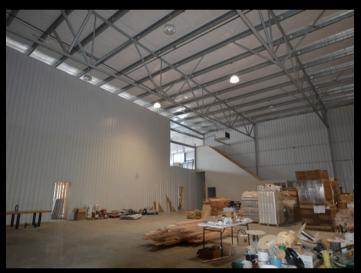

### **PROPERTY PHOTOS**

#### **Property Features**

- 32,000 SF New Warehouse Available For Purchase, Including 148 Acres Of Land
- 16,000 SF Total
- 12,600 SF On Floor
- 6,400 SF Mezzanine
- 160 Ft Deep X 160 Ft Wide
- 4 Dock Doors With Loading Ramps
- 2 Bay Doors 14 Ft High
- 22 Ft To Ceiling Girder
- 28 Ft To Ceiling Wall
- 32 Ft To Ceiling Centre
- Office Space Is Completed On One Side And Includes Offices, Boardroom And Washroom
- The Other Side Has Studs Up And Rough Ins Done
- Mezzanine Space Is Wide Open So Perfect For A Multitude Of Uses
- Each Side Has Separate Gas Meters And The Building Has 3 Phase Power
- The Location Can Not Be Beat With Pavement Access All The Way
- Close To Strathmore, Chestermere And Calgary And Just Off Highway 1 And Country Hills Blvd
- The Current Owner Would Be Interested In Leasing One Side Of The Building Back From The New Owner