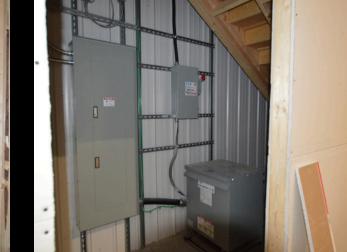

### **PROPERTY PHOTOS**

#### **Property Features**

- 32,000 SF New Warehouse Available For Purchase, Including 148 Acres Of Land
- 16,000 SF Total
- 12,600 SF On Floor
- 6,400 SF Mezzanine
- 160 Ft Deep X 160 Ft Wide
- 4 Dock Doors With Loading Ramps
- 2 Bay Doors 14 Ft High
- 22 Ft To Ceiling Girder
- 28 Ft To Ceiling Wall
- 32 Ft To Ceiling Centre
- Office Space Is Completed On One Side And Includes Offices, Boardroom And Washroom
- The Other Side Has Studs Up And Rough Ins Done
- Mezzanine Space Is Wide Open So Perfect For A Multitude Of Uses
- Each Side Has Separate Gas Meters And The Building Has 3 Phase Power
- The Location Can Not Be Beat With Pavement Access All The Way
- Close To Strathmore, Chestermere And Calgary And Just Off Highway 1 And Country Hills Blvd
- The Current Owner Would Be Interested In Leasing One Side Of The Building Back From The New Owner