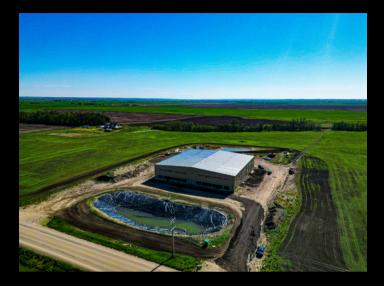

ng 148 Acres Of Land
- 16,000 SF Total
- 12,600 SF On Floor
- 6,400 SF Mezzanine
- 160 Ft Deep X 160 Ft Wide
- 4 Dock Doors With Loading Ramps
- 2 Bay Doors 14 Ft High
- 22 Ft To Ceiling Girder
- 28 Ft To Ceiling Wall
- 32 Ft To Ceiling Centre
- Office Space Is Completed On One Side And Includes Offices, Boardroom And Washroom
- The Other Side Has Studs Up And Rough Ins Done
- Mezzanine Space Is Wide Open So Perfect For A Multitude Of Uses
- Each Side Has Separate Gas Meters And The Building Has 3 Phase Power
- The Location Can Not Be Beat With Pavement Access All The Way
- Close To Strathmore, Chestermere And Calgary And Just Off Highway 1 And Country Hills Blvd
- The Current Owner Would Be Interested In Leasing One Side Of The Building Back From The New Owner



### **PROPERTY PHOTOS**











#### ROYAL LEPAGE® COMMERCIAL

### **PROPERTY PHOTOS**















# **PROPERTY PHOTOS**













#### ROYAL LEPAGE® COMMERCIAL

# LOCATION MAP



Royal LePage® is a registered trademark of Royal Bank of Canada and is used under licence by Residential Income Fund L.P., Bridgemarq Real Estate Services Inc. and Bridgemarq Real Estate Services Manager Limited

All offices are independently owned and operated, except those marked as indicated at rlp.ca/disclaimer. Not intended to solicit currently listed properties or buyers under contract. The above information is from sources believed reliable, however, no responsibility is assumed for the accuracy of this information ©2024 Bridgemarq Real Estate Services Manager Limited. All rights reserved.