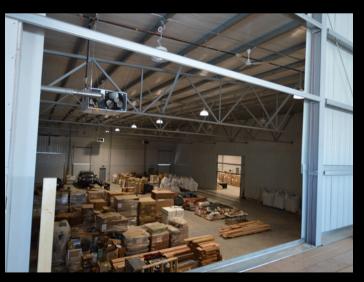

Dock Doors With Loading Ramps
- 2 Bay Doors 14 Ft High
- 22 Ft To Ceiling Girder
- 28 Ft To Ceiling Wall
- 32 Ft To Ceiling Centre
- Office Space Is Completed On One Side And Includes Offices, Boardroom And Washroom
- The Other Side Has Studs Up And Rough Ins Done
- Mezzanine Space Is Wide Open So Perfect For A Multitude Of Uses
- Each Side Has Separate Gas Meters And The Building Has 3 Phase Power
- The Location Can Not Be Beat With Pavement Access All The Way
- Close To Strathmore, Chestermere And Calgary And Just Off Highway 1 And Country Hills Blvd
- The Current Owner Would Be Interested In Leasing One Side Of The Building Back From The New Owner



### **PROPERTY PHOTOS**











#### ROYAL LEPAGE® COMMERCIAL

### **PROPERTY PHOTOS**















# **PROPERTY PHOTOS**













#### ROYAL LEPAGE® COMMERCIAL

# LOCATION MAP



Royal LePage® is a registered trademark of Royal Bank of Canada and is used under licence by Residential Income Fund L.P., Bridgemarq Real Estate Services Inc. and Bridgemarq Real Estate Services Manager Limited

All offices are independently owned and operated, except those marked as indicated at rlp.ca/disclaimer. Not intended to solicit currently listed properties or buyers under contract. The above information is from sources believed reliable, however, no responsibility is assumed for the accuracy of this information ©2024 Bridgemarq Real Estate Services Manager Limited. All rights reserved.