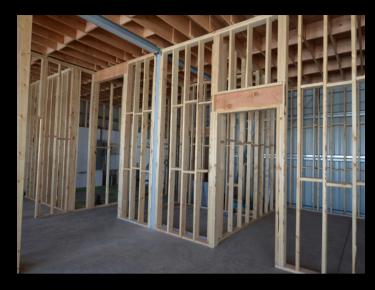

#### **Property Features**

- 32,000 SF New Warehouse Available For Purchase, Including 148 Acres Of Land
- 16,000 SF Total
- 12,600 SF On Floor
- 6,400 SF Mezzanine
- 160 Ft Deep X 160 Ft Wide
- 4 Dock Doors With Loading Ramps
- 2 Bay Doors 14 Ft High
- 22 Ft To Ceiling Girder
- 28 Ft To Ceiling Wall
- 32 Ft To Ceiling Centre
- Office Space Is Completed On One Side And Includes Offices, Boardroom And Washroom
- The Other Side Has Studs Up And Rough Ins Done
- Mezzanine Space Is Wide Open So Perfect For A Multitude Of Uses
- Each Side Has Separate Gas Meters And The Building Has 3 Phase Power
- The Location Can Not Be Beat With Pavement Access All The Way
- Close To Strathmore, Chestermere And Calgary And Just Off Highway 1 And Country Hills Blvd
- The Current Owner Would Be Interested In Leasing One Side Of The Building Back From The New Owner

### **PROPERTY PHOTOS**

# **PROPERTY PHOTOS**