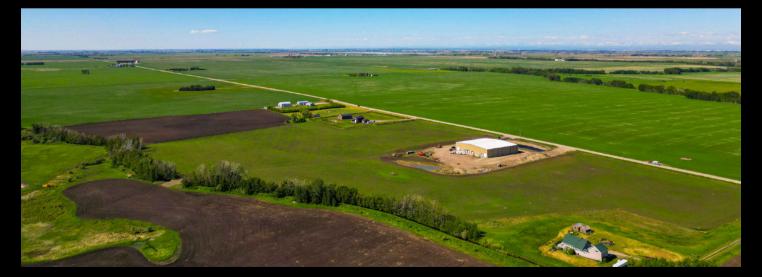

#### **Property Features**

- 32,000 SF New Warehouse Available For Purchase, Including 148 Acres Of Land
- 16,000 SF Total
- 12,600 SF On Floor
- 6,400 SF Mezzanine
- 160 Ft Deep X 160 Ft Wide
- 4 Dock Doors With Loading Ramps
- 2 Bay Doors 14 Ft High
- 22 Ft To Ceiling Girder
- 28 Ft To Ceiling Wall
- 32 Ft To Ceiling Centre
- Office Space Is Completed On One Side And Includes Offices, Boardroom And Washroom
- The Other Side Has Studs Up And Rough Ins Done
- Mezzanine Space Is Wide Open So Perfect For A Multitude Of Uses
- Each Side Has Separate Gas Meters And The Building Has 3 Phase Power
- The Location Can Not Be Beat With Pavement Access All The Way
- Close To Strathmore, Chestermere And Calgary And Just Off Highway 1 And Country Hills Blvd
- The Current Owner Would Be Interested In Leasing One Side Of The Building Back From The New Owner

### **PROPERTY PHOTOS**

# **PROPERTY PHOTOS**