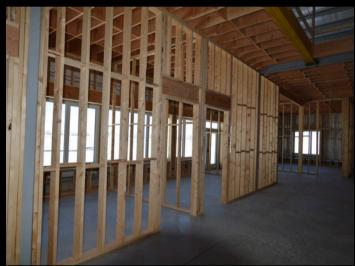

#### **Property Features**

- 32,000 SF New Warehouse Available For Purchase, Including 148 Acres Of Land
- 16,000 SF Total
- 12,600 SF On Floor
- 6,400 SF Mezzanine
- 160 Ft Deep X 160 Ft Wide
- 4 Dock Doors With Loading Ramps
- 2 Bay Doors 14 Ft High
- 22 Ft To Ceiling Girder
- 28 Ft To Ceiling Wall
- 32 Ft To Ceiling Centre
- Office Space Is Completed On One Side And Includes Offices, Boardroom And Washroom
- The Other Side Has Studs Up And Rough Ins Done
- Mezzanine Space Is Wide Open So Perfect For A Multitude Of Uses
- Each Side Has Separate Gas Meters And The Building Has 3 Phase Power
- The Location Can Not Be Beat With Pavement Access All The Way
- Close To Strathmore, Chestermere And Calgary And Just Off Highway 1 And Country Hills Blvd
- The Current Owner Would Be Interested In Leasing One Side Of The Building Back From The New Owner

### **PROPERTY PHOTOS**

# **PROPERTY PHOTOS**