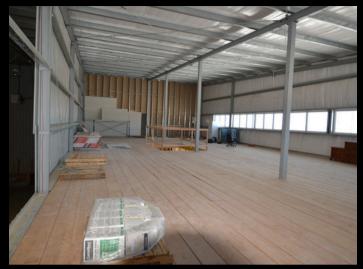

### **PROPERTY PHOTOS**

#### **Property Features**

- 32,000 SF New Warehouse Available For Purchase, Including 148 Acres Of Land
- 16,000 SF Total
- 12,600 SF On Floor
- 6,400 SF Mezzanine
- 160 Ft Deep X 160 Ft Wide
- 4 Dock Doors With Loading Ramps
- 2 Bay Doors 14 Ft High
- 22 Ft To Ceiling Girder
- 28 Ft To Ceiling Wall
- 32 Ft To Ceiling Centre
- Office Space Is Completed On One Side And Includes Offices, Boardroom And Washroom
- The Other Side Has Studs Up And Rough Ins Done
- Mezzanine Space Is Wide Open So Perfect For A Multitude Of Uses
- Each Side Has Separate Gas Meters And The Building Has 3 Phase Power
- The Location Can Not Be Beat With Pavement Access All The Way
- Close To Strathmore, Chestermere And Calgary And Just Off Highway 1 And Country Hills Blvd
- The Current Owner Would Be Interested In Leasing One Side Of The Building Back From The New Owner