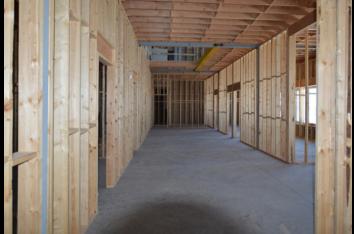

# **PROPERTY PHOTOS**

#### **Property Features**

- 32,000 SF New Warehouse Available For Purchase, Including 148 Acres Of Land
- 16,000 SF Total
- 12,600 SF On Floor
- 6,400 SF Mezzanine
- 160 Ft Deep X 160 Ft Wide
- 4 Dock Doors With Loading Ramps
- 2 Bay Doors 14 Ft High
- 22 Ft To Ceiling Girder
- 28 Ft To Ceiling Wall
- 32 Ft To Ceiling Centre
- Office Space Is Completed On One Side And Includes Offices, Boardroom And Washroom
- The Other Side Has Studs Up And Rough Ins Done
- Mezzanine Space Is Wide Open So Perfect For A Multitude Of Uses
- Each Side Has Separate Gas Meters And The Building Has 3 Phase Power
- The Location Can Not Be Beat With Pavement Access All The Way
- Close To Strathmore, Chestermere And Calgary And Just Off Highway 1 And Country Hills Blvd
- The Current Owner Would Be Interested In Leasing One Side Of The Building Back From The New Owner