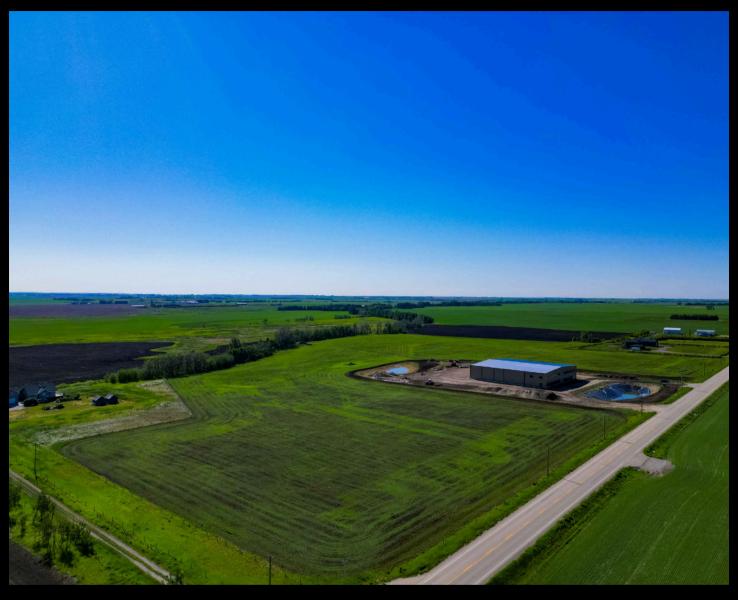

# FOR SALE

#### 32,000 SF Industrial Space On 148 ACRES LAND



#### 244071 RANGE ROAD 264

Wheatland County, AB

Heather Dougall, REALTOR® 403.807.8538 | hdougall@royallepage.ca

Royal LePage® Benchmark, Brokerage 110-7220 Fisher Street SE, Calgary, AB Independently Owned & Operated

#### ROYAL LEPAGE® COMMERCIAL

# **PROPERTY OVERVIEW**

### \$7,500,000.00

#### **Property Features**

- 32,000 SF New Warehouse Available For Purchase, Including 148 Acres Of Land
- 16,000 SF Total
- 12,600 SF On Floor
- 6,400 SF Mezzanine
- 160 Ft Deep X 160 Ft Wide
- 4 Dock Doors With Loading Ramps
- 2 Bay Doors 14 Ft High
- 22 Ft To Ceiling Girder
- 28 Ft To Ceiling Wall
- 32 Ft To Ceiling Centre
- Office Space Is Completed On One Side And Includes Offices, Boardroom And Washroom
- The Other Side Has Studs Up And Rough Ins Done
- Mezzanine Space Is Wide Open So Per