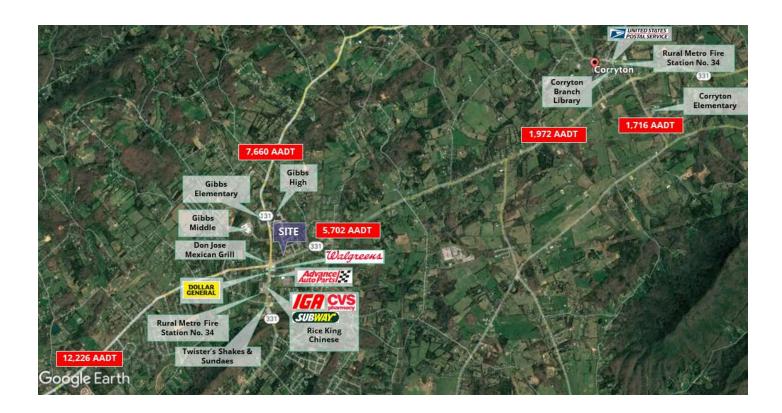

## **Property Description**

This property is 10 miles north east of I-75 on Emory Rd. Located one block from the corner of Emory Rd. and Tazwell Pike, just south of Gibbs High School and Elementary which has a total enrollment of 1,600 students.

1.37 acres of highly visible land with retail neighbors that include Walgreens, Dollar General, Advance Auto Parts, and IGA.