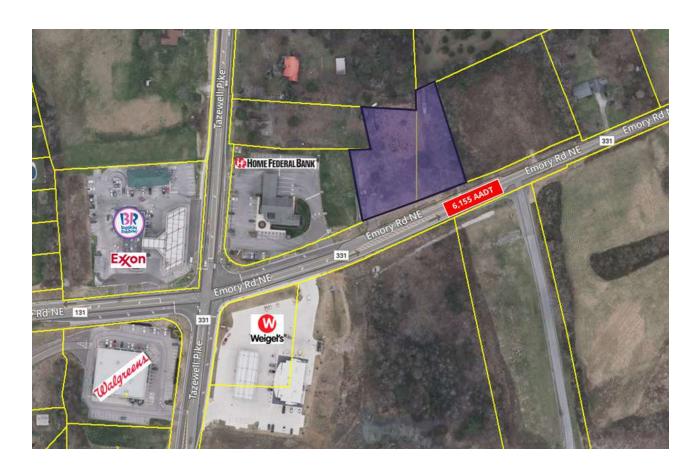

## Highly Visible Land for Sale

7509 & 7513 E Emory Rd Corryton, TN 37721

## **Property Description**

This property is 10 miles north east of I-75 on Emory Rd. Located one block from the corner of Emory Rd. and Tazwell Pike, just south of Gibbs High School and Elementary which has a total enrollment of 1,600 students.

1.37 acres of highly visible land with retail neighbors that include Walgreens, Dollar General, Advance Auto Parts, and IGA.