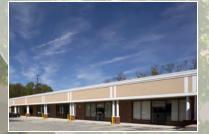

# **ORCHARD BUSINESS PARK**

8800-8855 ORCHARD TREE LANE, TOWSON, MD 21286

# **Building Information**

- Four flex buildings totaling 108,212 SF
- Surrounded by residential neighborhoods and close to numerous shopping centers and restaurants
- Modern one-story brick construction with shopping center storefronts and covered walkways
- FiOS and Comcast service available
- 20' clear ceiling height
- Sprinklered
- Over 300 car parking on well-lit and landscaped lot
- Baltimore County, BR zoning: retail, office
- Merritt Clubs fitness facility in park; tenants receive discounted membership