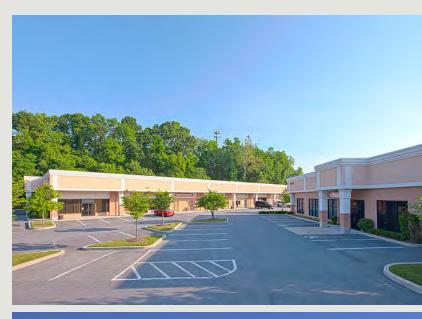

# **ORCHARD BUSINESS PARK**

8800-8855 ORCHARD TREE LANE, TOWSON, MD 21286

# **Building Information**

- Four flex buildings totaling 108,212 SF
- Surrounded by residential neighborhoods and close to numerous shopping centers and restaurants
- Modern one-story brick construction with shopping center storefronts and covered walkways
- FiOS and Comcast service available
- 20' clear ceiling height
- Sprinklered
- Over 300 car parking on well-lit and landscaped lot
- Baltimore County, BR zoning: retail, office
- Merritt Clubs fitness facility in park; tenants receive discounted membership