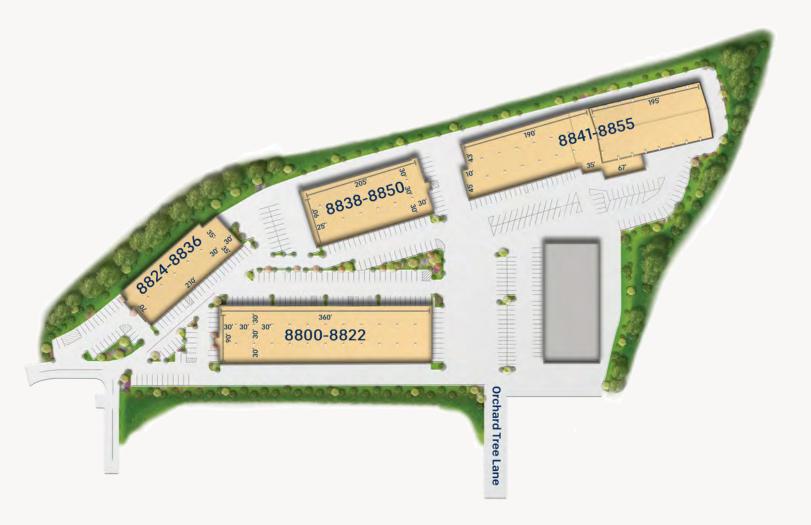

### **Site Plan**

**Orchard Business Park** 

8800-8822 Orchard Tree Lane 8824-8836 Orchard Tree Lane 8838-8850 Orchard Tree Lane 8841-8855 Orchard Tree Lane Light Industrial32,850 SFLight Industrial14,400 SFLight Industrial18,450 SFLight Industrial45,512 SF

# **Building Information**

- Four flex buildings totaling 108,212 SF
- Surrounded by residential neighborhoods and close to numerous shopping centers and restaurants
- Modern one-story brick construction with shopping center storefronts and covered walkways
- FiOS and Comcast service available
- 20' clear ceiling height
- Sprinklered
- Over 300 car parking on well-lit and landscaped lot
- Baltimore County, BR zoning: retail, office
- Merritt Clubs fitness facility in park; tenants receive discounted membership