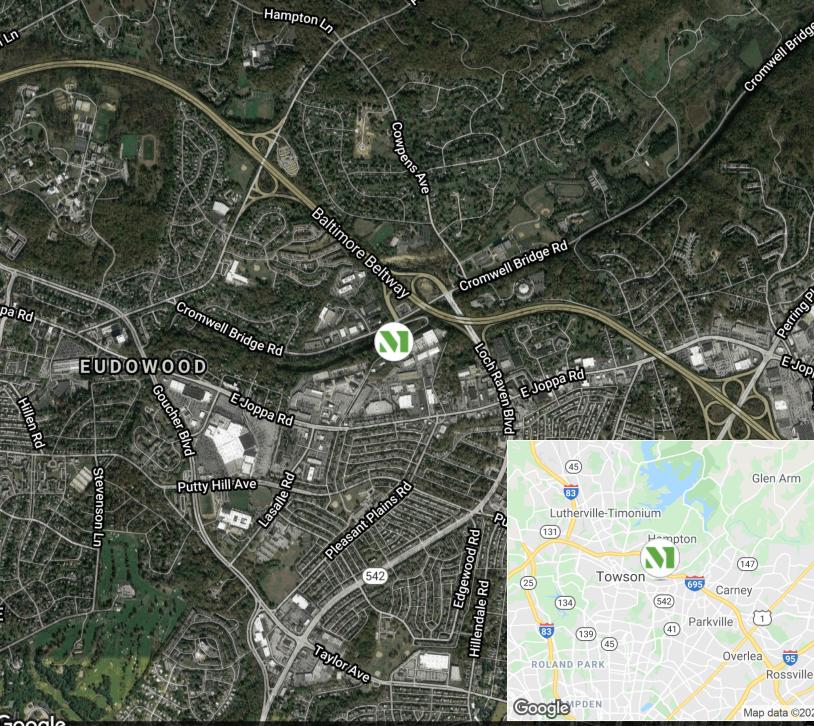

# **ORCHARD BUSINESS PARK**

8800-8855 ORCHARD TREE LANE, TOWSON, MD 21286

## **Surrounding Amenities**

- Dunkin'
- Royal Farms
- Wawa
- Glory Days Grill
- McDonald's
- Mo's Seafood
- Pizza Hut
- Panera Bread
- Chipotle
- Giant Food
- Walmart
- Target
- Bed Bath & Beyond
- Merritt Clubs Towson