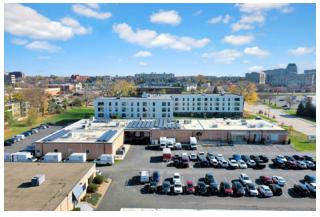

# **Property Photos**

### For Lease/Sale

The 4200 W 76<sup>th</sup> building is in the heart of Edina along the France Avenue Corridor. Currently featuring approximately 70% office finish, the building is warehouse space and can be expanded, or it could be fully converted to medical office space or similar use. The 4200 building is situated at I-494 and France Ave, within a stone throw of Edina's many nearby amenities.