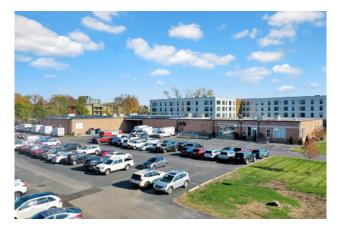

# **Property Photos**

### For Lease/Sale

The 4200 W 76<sup>th</sup> building is in the heart of Edina along the France Avenue Corridor. Currently featuring approximately 70% office finish, the building is warehouse space and can be expanded, or it could be fully converted to medical office space or similar use. The 4200 building is situated at I-494 and France Ave, within a stone throw of Edina's many nearby amenities.