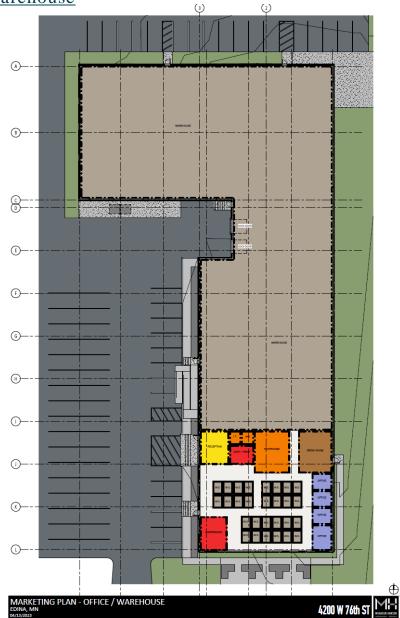

building is in the heart of Edina along the France Avenue Corridor. Currently featuring approximately 70% office finish, the building is warehouse space and can be expanded, or it could be fully converted to medical office space or similar use. The 4200 building is situated at I-494 and France Ave, within a stone throw of Edina's many nearby amenities.

### **Building Information**



### **Property Features**

- Nicely built out office and warehouse space available for lease
- 100% sprinklered
- Features 40-watt and 20-watt roof mounted solar panels
- Immediate access to I-494, France Ave, and Hwy 100 & Hwy 62
- Options to convert the space to Medical Office or to expand the current Warehouse space
- Potential for affordable housing redevelopment

# **CONCEPT I**

#### Office/Warehouse



# **CONCEPT II**

#### Medical Office







## Area Amenities Edina, MN

#### Shake Shack 2 Tavern on France 3 Lakeshore Grill 4 Starbucks Suby Tuesdays

- 6 Piada Italian Street Food
- Giordano's
- 8 Patrick's Bakery & Cafe
- 9 The Cheesecake Factory
- 10 Pizza Hut
- Good Earth
- Big Bowl
- People's Organic
- COV Edina
- Crave
- 9 Pittsburg Blue
- McCormick & Schmicks
- 18 The Original Pancake House
- 9 P.F. Chang's
- 20 Panera Bread
- 21 Pinstripes
- QCumbers
- 23 Starbucks
- 24 Jason's Deli
- 25 Tavern 23
- 26 Fuddruckers
- 20 Perkins
- Olive Garden
- 29 Ciao Bella
- 30 Cowboy Jack's
- 31 Osaka
- 32 Chick-fil-A
- 33 Caribou 34 Starbucks
- 45 McDonalds
- 36 Red Robin
- 8 Red Lobster

#### Retail/Convenience

- Macy's
- Sephora
- Oub Foods
- Apple
- 6 Restoration Hardware
- O Pottery B