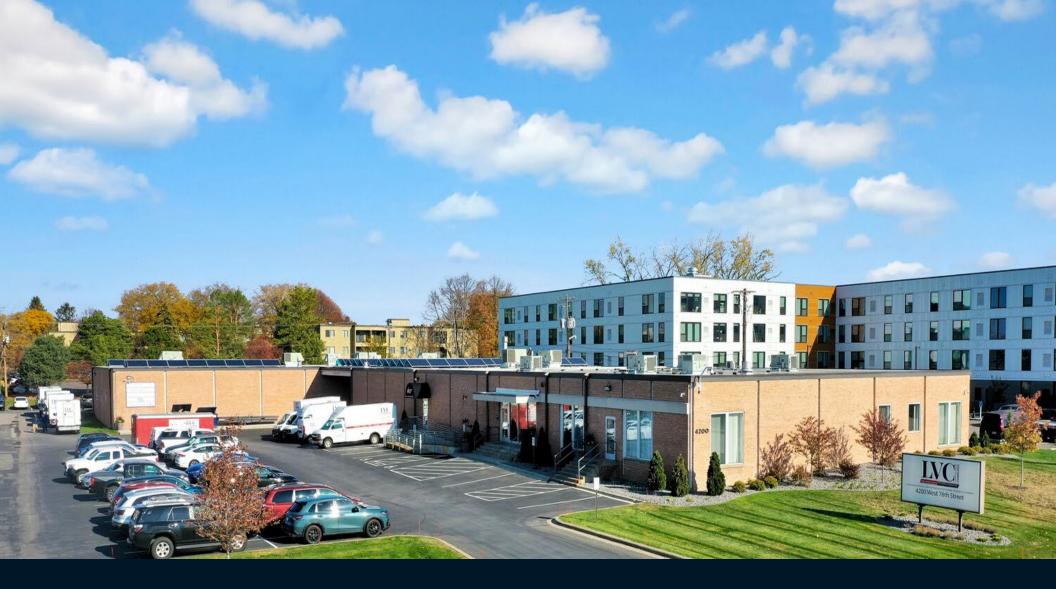

### For Lease/Sale

The 4200 W 76<sup>th</sup> building is in the heart of Edina along the France Avenue Corridor. Currently featuring approximately 70% office finish, the building is warehouse space and can be expanded, or it could be fully converted to medical office space or similar use. The 4200 building is situated at I-494 and France Ave, within a stone throw of Edina's many nearby amenities.

# Aerial

Eric Batiza, SIOR Managing Director +1 612 217 5123 Eric.Batiza@jll.com