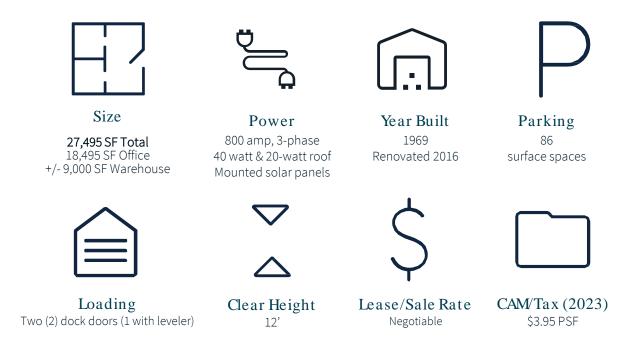

### **Building Information**

### **Property Features**

- Nicely built out office and warehouse space available for lease
- 100% sprinklered
- Features 40-watt and 20-watt roof mounted solar panels
- Immediate access to I-494, France Ave, and Hwy 100 & Hwy 62
- Options to convert the space to Medical Office or to expand the current Warehouse space
- Potential for affordable housing redevelopment