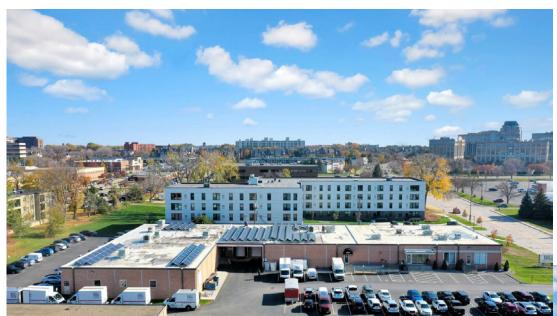

# Aerial

Eric Batiza, SIOR Managing Director +1 612 217 5123 Eric.Batiza@jll.com

### For Lease/Sale

The 4200 W 76<sup>th</sup> building is in the heart of Edina along the France Avenue Corridor. Currently featuring approximately 70% office finish, the building is warehouse space and can be expanded, or it could be fully converted to medical office space or similar use. The 4200 building is situated at I-494 and France Ave, within a stone throw of Edina's many nearby amenities.