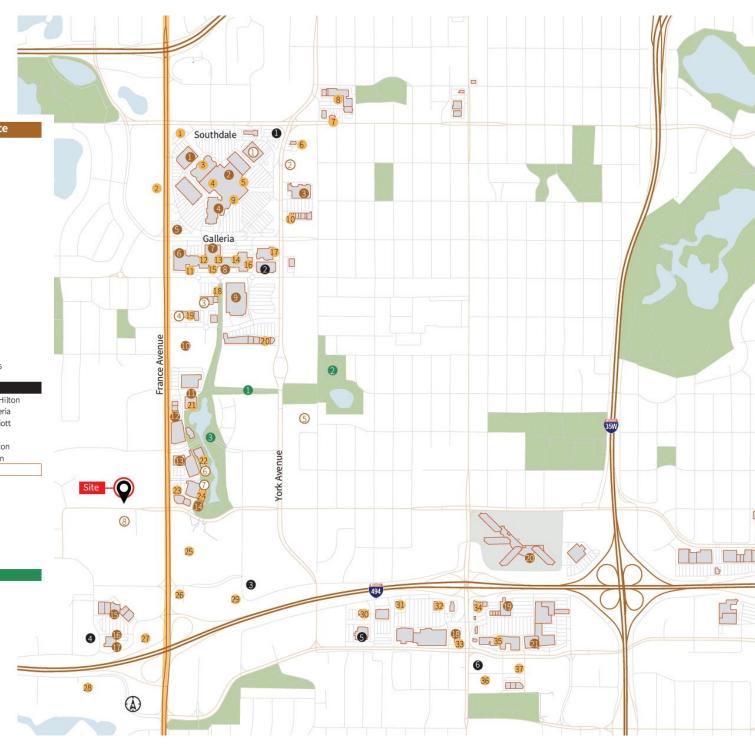

## Area Amenities Edina, MN

#### Shake Shack 2 Tavern on France 3 Lakeshore Grill 4 Starbucks Suby Tuesdays

- 6 Piada Italian Street Food
- Giordano's
- 8 Patrick's Bakery & Cafe
- 9 The Cheesecake Factory
- 10 Pizza Hut
- Good Earth
- Big Bowl
- People's Organic
- COV Edina
- Crave
- 9 Pittsburg Blue
- McCormick & Schmicks
- 18 The Original Pancake House
- 9 P.F. Chang's
- 20 Panera Bread
- 21 Pinstripes
- QCumbers
- 23 Starbucks
- 24 Jason's Deli
- 25 Tavern 23
- 26 Fuddruckers
- 20 Perkins
- Olive Garden
- 29 Ciao Bella
- 30 Cowboy Jack's
- 31 Osaka
- 32 Chick-fil-A
- 33 Caribou 34 Starbucks
- 45 McDonalds
- 36 Red Robin
- 8 Red Lobster

#### Retail/Convenience

- Macy's
- Sephora
- Oub Foods
- Apple
- 6 Restoration Hardware
- O Pottery Barn
- Williams-Sonoma
- Orate and Barrel
- Target
- Unds & Byerly's
- The Container Store
- West Elm
- Whole Foods
- Office Depot
- Marshall's
- Total Wine Trader Joes
- Walgreens
- Wohl's
- O DICK'S Sporting Goods
- Bed, Bath &Beyond

#### Hotels

- Homewood Suites by Hilton
- 2 The Westin Edina Galleria
- 3 Residence Inn by Marriott
- 4 Holiday Inn Express
- 6 Embassy Suites by Hilton
- 6 Home2 Suites by Hilton

#### **Health & Fitness**

- Life Time Edina
- 2 Alchemy 365
- ③ Orangetheory Fitness
- 4 Pure Barre Southdale YMCA
- 6 CorePower Yoga
- The Bar Method
- 8 LA Fitness

#### **Green Space**

- Edina Promenade
- Adams Hill Park
- 3 Centennial Lakes Park