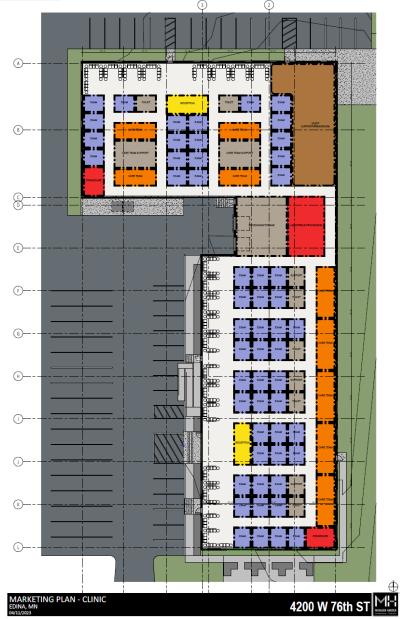

the France Avenue Corridor. Currently featuring approximately 70% office finish, the building is warehouse space and can be expanded, or it could be fully converted to medical office space or similar use. The 4200 building is situated at I-494 and France Ave, within a stone throw of Edina's many nearby amenities.

### **Building Information**



### **Property Features**

- Nicely built out office and warehouse space available for lease
- 100% sprinklered
- Features 40-watt and 20-watt roof mounted solar panels
- Immediate access to I-494, France Ave, and Hwy 100 & Hwy 62
- Options to convert the space to Medical Office or to expand the current Warehouse space
- Potential for affordable housing redevelopment

# **CONCEPT I**

#### Office/Warehouse



# **CONCEPT II**

#### Medical Office







## Area Amenities Edina, MN

#### Shake Shack 2 Tavern on France 3 Lakeshore Grill 4 Starbucks Suby Tuesdays

- 6 Piada Italian Street Food
- Giordano's
- 8 Patrick's Bakery & Cafe
- 9 The Cheesecake Factory
- 10 Pizza Hut
- Good Earth
- Big Bowl
- People's Organic
- COV Edina
- Crave
- 9 Pittsburg Blue
- McCormick & Schmicks
- 18 The Original Pancake House
- 9 P.F. Chang's
- 20 Panera Bread
- 21 Pinstripes
- QCumbers
- 23 Starbucks
- 24 Jason's Deli
- 25 Tavern 23
- 26 Fuddruckers
- 20 Perkins
- Olive Garden
- 29 Ciao Bella
- 30 Cowboy Jack's
- 31 Osaka
- 32 Chick-fil-A
- 33 Caribou 34 Starbucks
- 45 McDonalds
- 36 Red Robin
- 8 Red Lobster

#### Retail/Convenience

- Macy's
- Sephora
- Oub Foods
- Apple
- 6 Restoration Hardware
- O Pottery Barn
- Williams-Sonoma
- Orate and Barrel