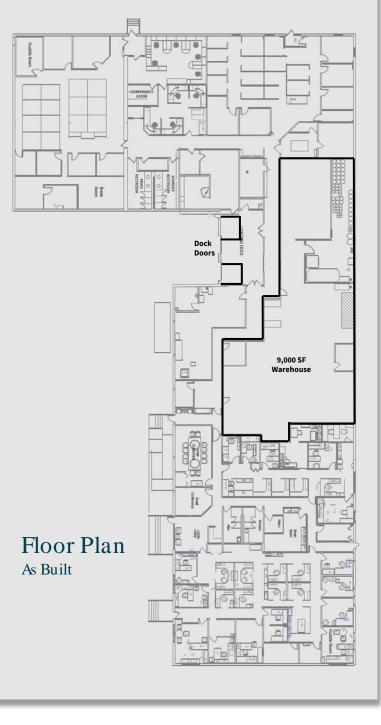

# For Sale/Lease

Office/Flex 27,495 RSF Available

4200 76<sup>th</sup> Street W Edina, MN 55435









### For Lease/Sale

The 4200 W 76<sup>th</sup> building is in the heart of Edina along the France Avenue Corridor. Currently featuring approximately 70% office finish, the building is warehouse space and can be expanded, or it could be fully converted to medical office space or similar use. The 4200 building is situated at I-494 and France Ave, within a stone throw of Edina's many nearby amenities.

### **Building Information**



### **Property Features**

- Nicely built out office and warehouse space available for lease
- 100% sprinklered
- Features 40-watt and 20-watt roof mounted solar panels
- Immediate access to I-494, France Ave, and Hwy 100 & Hwy 62
- Options to convert the space to Medical Office or to expand the current Warehouse space
- Potential for affordable housing red