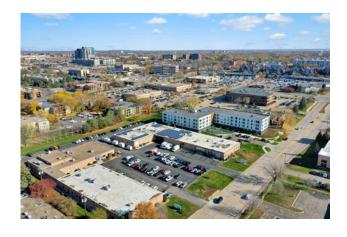

# **Property Photos**

### For Lease/Sale

The 4200 W 76<sup>th</sup> building is in the heart of Edina along the France Avenue Corridor. Currently featuring approximately 70% office finish, the building is warehouse space and can be expanded, or it could be fully converted to medical office space or similar use. The 4200 building is situated at I-494 and France Ave, within a stone throw of Edina's many nearby amenities.