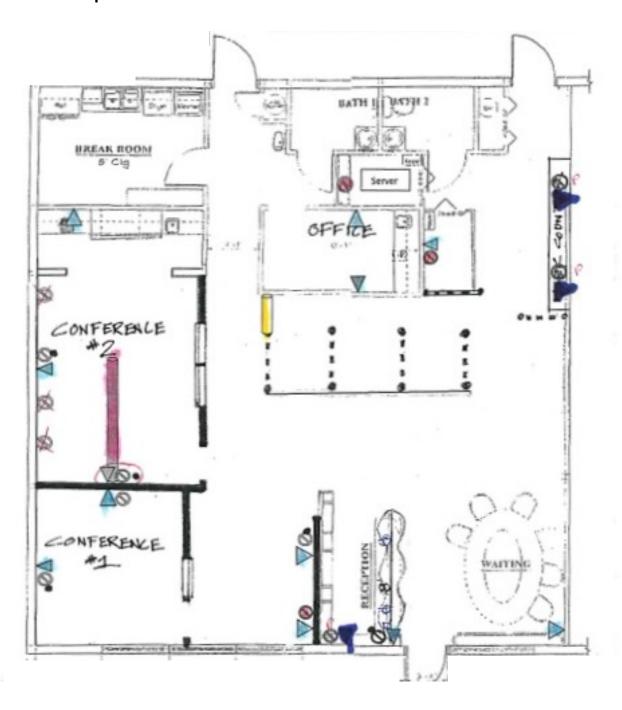

## **2222 Lithia Center Lane**

**UNIT 2222: 1978 SF - Floor plan** 

Valrico, Florida 33596

UNIT 2222: 1978 SF **\$3,626.33 /mo** (plus 2.5% sales tax)

\$3,717. /mo with tax

ANNUAL LEASE RATE: \$22.00 PSF (MG) (modified gross rate includes water/sewer, trash removal, all common area maintenance, real estate taxes and building insurance.)