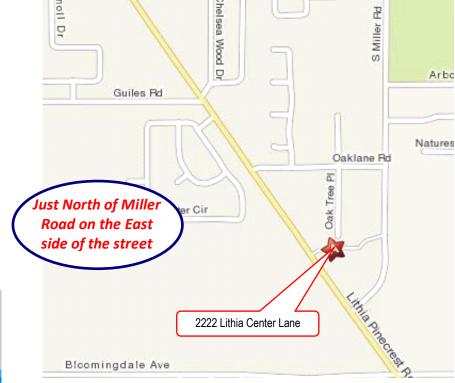

## **2222 Lithia Center Lane**

**UNIT 2222: 1978 SF - Floor plan** 

Valrico, Florida 33596

UNIT 2222: 1978 SF **\$3,626.33 /mo** (plus 2.5% sales tax)

\$3,717. /mo with tax

ANNUAL LEASE RATE: \$22.00 PSF (MG) (modified gross rate includes water/sewer, trash removal, all common area maintenance, real estate taxes and building insurance.)