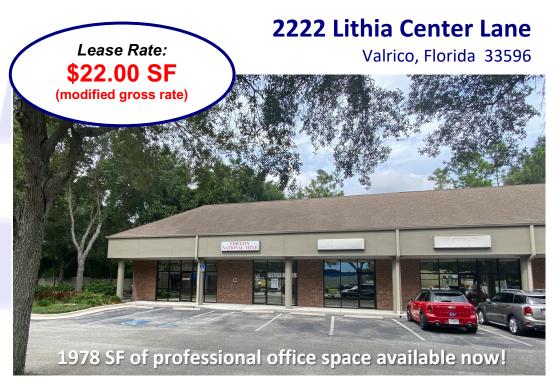

## **PROPERTY FEATURES include:**

- built in 2002, this office building complex is nestled under beautiful oak trees and is a well-maintained and landscape property.
- Upscale housing communities surround the office park one of the most affluent markets in the Tampa Bay area.
- plenty of parking, (4:1,000 SF ratio)
- office space available for immediate move-in!

## **2222 Lithia Center Lane**

**UNIT 2222: 1978 SF - Floor plan** 

Valrico, Florida 33596

UNIT 2222: 1978 SF **\$3,626.33 /mo** (plus 2.5% sales tax)

\$3,717. /mo with tax

ANNUAL LEASE RATE: \$22.00 PSF (MG) (modified gross rate includes water/sewer, trash removal, all common area maintenance, real estate taxes and building insurance.)