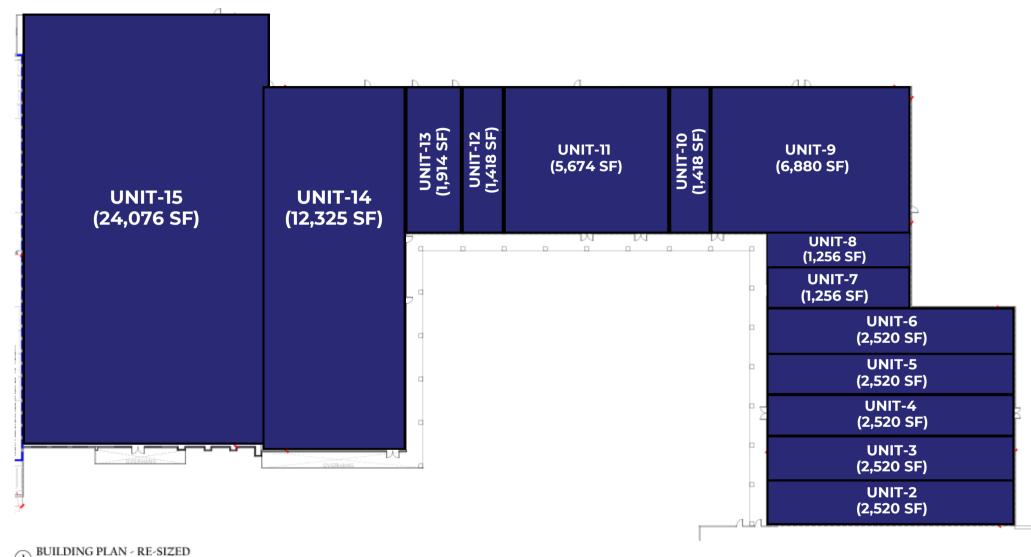

## **NORTHGATE SHOPPING CENTER**

2224 FARM TO MARKET 1960 Rd. W HOUSTON TX 77090

| Space for lease    | UNIT-2<br>(2,520 SF)   | UNIT-3<br>(2,520 SF)   | UNIT-4<br>(2,520 SF)  | UNIT-5<br>(2,520 SF)  | ] |
|--------------------|------------------------|------------------------|-----------------------|-----------------------|---|
|                    | UNIT-6<br>(2,520 SF)   | UNIT-7<br>(1,256 SF)   | UNIT-8<br>(1,256 SF)  | UNIT-9<br>(6,880 SF)  |   |
|                    | UNIT-10<br>(1,418 SF)  | UNIT-11<br>(5,674 SF)  | UNIT-12<br>(1,418 SF) | UNIT-13<br>(1,914 SF) | • |
|                    | UNIT-14<br>(12,325 SF) | UNIT-15<br>(24,076 SF) |                       |                       |   |
| <b>Rental Rate</b> | Base \$12.00-\$18.00   |                        |                       |                       |   |
| NNN:               | \$8.00                 |                        |                       |                       |   |
|                    |                        |                        |                       |                       |   |