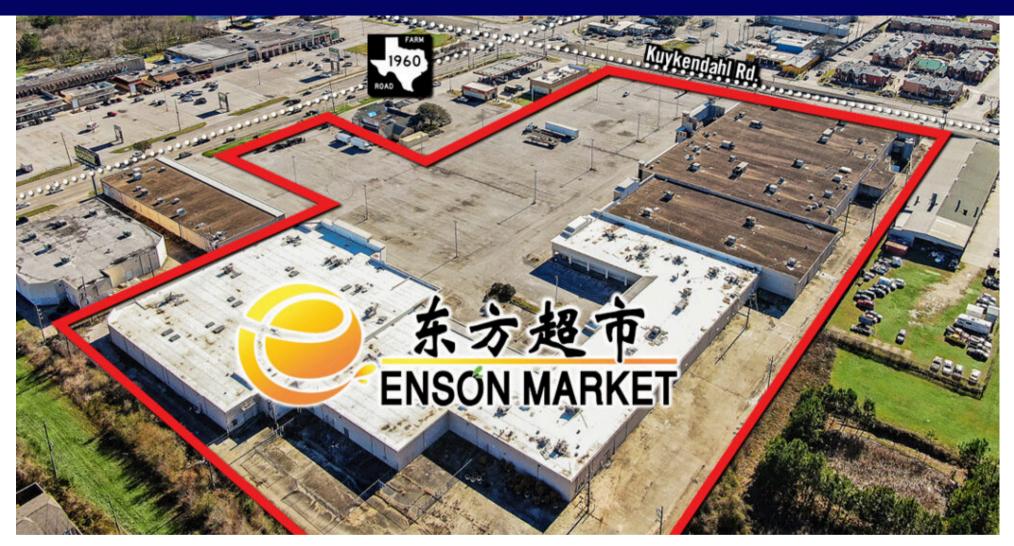

#### **Property Highlights**

- Edson Supermarket anchored retail center with prime visibility and exposure.
- Located on hard corner of FM 1960 West and Kuykendahl
- Center remodeled in 2024
- Shell Space with Tenant Improvement allowance available
- Center located 20 minutes from Bush Airport, The Woodlands, and Tomball.
- Well-maintained parking lot with ample space for customers and employees
- Surrounded by successful businesses in a vibrant and prosperous community
- Ideal location on a highly trafficked main thoroughfare for excellent visibility