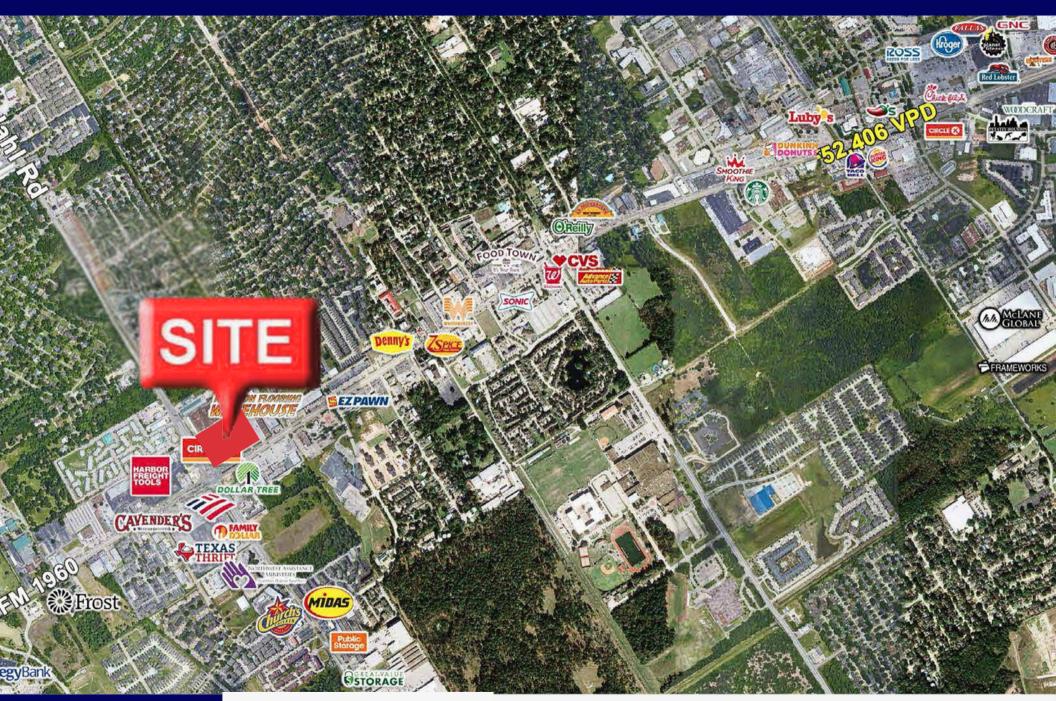

the country with locations large enough to provide both authentic Asian groceries and American brand name staples, but small enough to be in and out in 20 minutes. Due to the already established vertical integration of their supply chain, they're able to supply fresher produce, meat and fish at significantly lower prices than their competitors.

Enson Market also offers a premium shopping experience as their locations have been designed and built by Glenn Williams, who is responsible for Whole Foods. They focus on supermarket retail while integrating foreign trade imports and wholesale enterprises. Enson Market wants to be the bridge between China and the United States by providing a premium shopping experience for American consumers with an interest in Asian cuisines.

























#### **ENSON RETAIL CENTER**



| Population                  |        |        |         |
|-----------------------------|--------|--------|---------|
|                             | 1 mile | 2 mile | 3 mile  |
| 2010 Population             | 11,923 | 41,499 | 99,414  |
| 2023 Population             | 13,941 | 50,104 | 121,316 |
| 2028 Population Projection  | 14,100 | 50,906 | 123,440 |
| Annual Growth 2010-2023     | 1.3%   | 1.6%   | 1.7%    |
| Annual Growth 2023-2028     | 0.2%   | 0.3%   | 0.4%    |
| Median Age                  | 35.4   | 35.6   | 34.8    |
| Bachelor's Degree or Higher | 25%    | 25%    | 26%     |
| U.S. Armed Forces           | 0      | 11     | 22      |

| Households                  |          |          |        |
|-----------------------------|-------