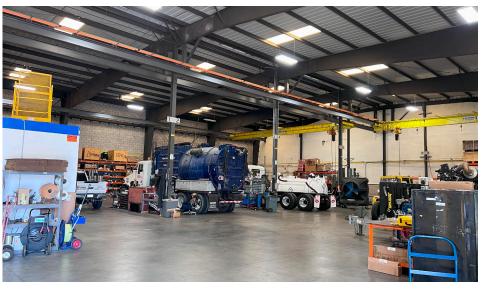

# **PROPERTY FEATURES**

**AVAILABLE SF:** ±13,750 SF Bldg on ±24,000 SF Lot

RATE: \$1.35 PSF NNN + \$0.19 PSF/ month in Operating Expenses

**ZONING:** LBIG

**APN:** 7429-034-015

±1,300 SF of Office

- 23' 26' Clear Height
- Freestanding Building w/ 25 Parking Spaces
- Two Oversized Ground Level Doors (16'x15' & 12'x14')
- 600 Amp / 480 V / 3 Phase Power
- Two Individual 3 Ton Bridge Cranes
- Private, Fenced Yard / Parking Lot
- Fantastic Ground Level Manufacturing Building
- Available 9/1/24