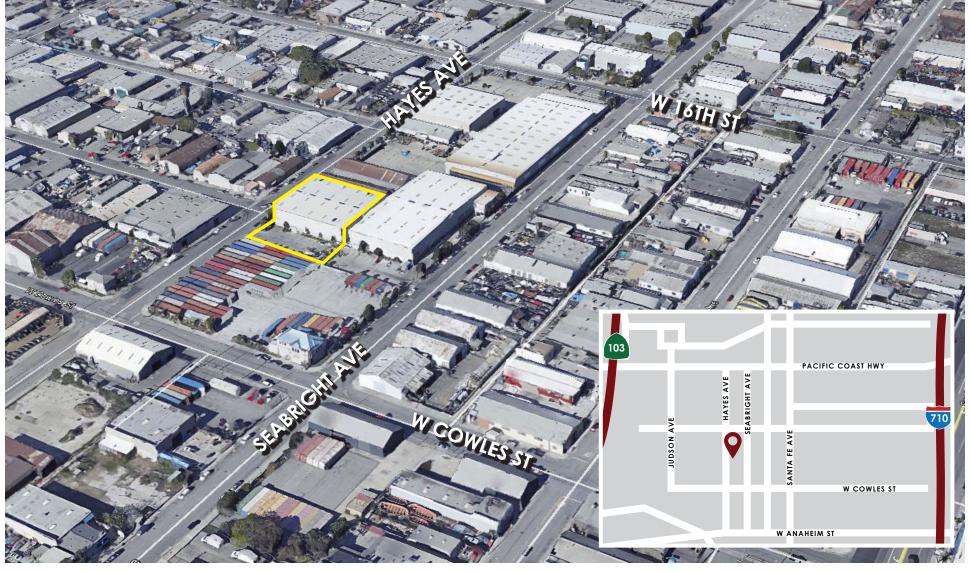

# **PROPERTY FEATURES**

**AVAILABLE SF:** ±13,750 SF Bldg on ±24,000 SF Lot

RATE: \$1.35 PSF NNN + \$0.19 PSF/ month in Operating Expenses

**ZONING:** LBIG

**APN:** 7429-034-015

±1,300 SF of Office

- 23' 26' Clear Height
- Freestanding Building w/ 25 Parking Spaces
- Two Oversized Ground Level Doors (16'x15' & 12'x14')
- 600 Amp / 480 V / 3 Phase Power
- Two Individual 3 Ton Bridge Cranes
- Private, Fenced Yard / Parking Lot
- Fantastic Ground Level Manufacturing Building
- Available 9/1/24