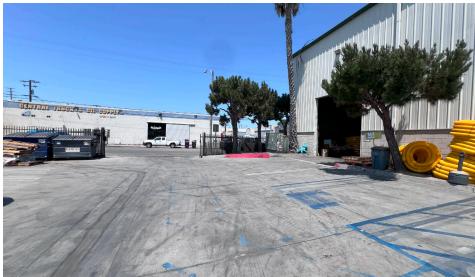

# **PROPERTY FEATURES**

**AVAILABLE SF:** ±13,750 SF Bldg on ±24,000 SF Lot

RATE: \$1.35 PSF NNN + \$0.19 PSF/ month in Operating Expenses

**ZONING:** LBIG

**APN:** 7429-034-015

±1,300 SF of Office

- 23' 26' Clear Height
- Freestanding Building w/ 25 Parking Spaces
- Two Oversized Ground Level Doors (16'x15' & 12'x14')
- 600 Amp / 480 V / 3 Phase Power
- Two Individual 3 Ton Bridge Cranes
- Private, Fenced Yard / Parking Lot
- Fantastic Ground Level Manufacturing Building
- Available 9/1/24