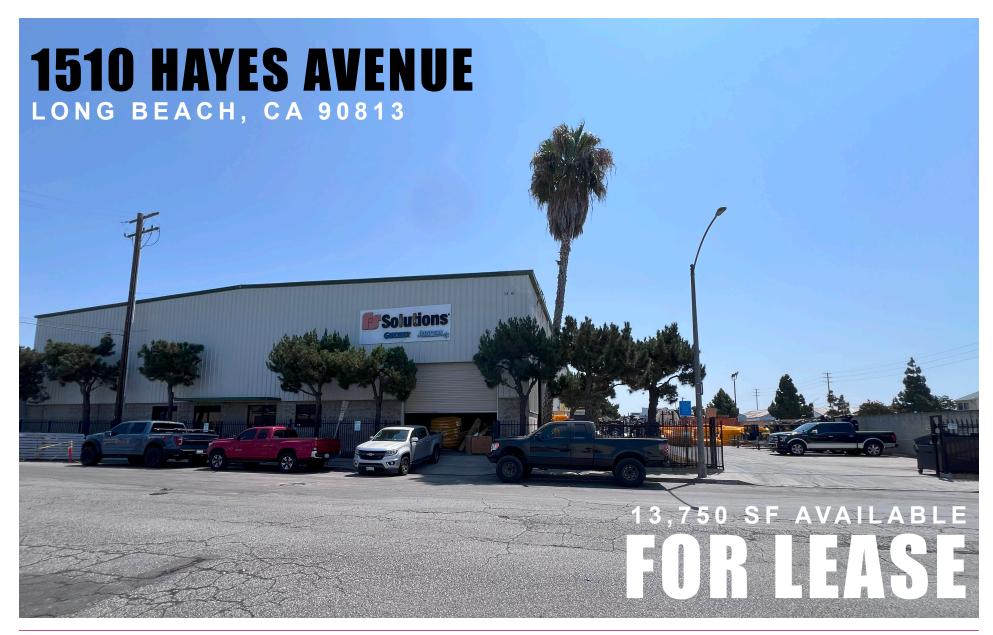

# **PROPERTY FEATURES**

**AVAILABLE SF:** ±13,750 SF Bldg on ±24,000 SF Lot

RATE: \$1.35 PSF NNN + \$0.19 PSF/ month in Operating Expenses

**ZONING:** LBIG

**APN:** 7429-034-015

±1,300 SF of Office

- 23' 26' Clear Height
- Freestanding Building w/ 25 Parking Spaces
- Two Oversized Ground Level Doors (16'x15' & 12'x14')
- 600 Amp / 480 V / 3 Phase Power
- Two Individual 3 Ton Bridge Cranes
- Private, Fenced Yard / Parking Lot
- Fantastic Ground Level Manufacturing Building
- Available 9/1/24