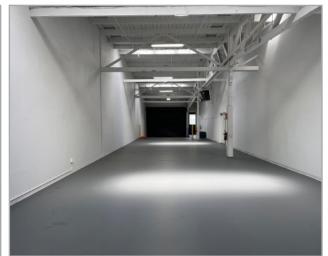

### **FEATURES:**

- 13,090± SF Industrial Unit
- 3,699± SF Office
- Can be Combined with 3,377± SF Office Next Door
- 1 Internal Dock Wall
- 18' Clear Height
- 21'Ceiling Height
- 6 Private Offices
- 2 ADA Bathrooms
- HVAC Throughout Entire Unit
- 3 Space Heaters
- 100% Sprinklered
- 200 Amps @ 240 Volts, 3 Phase Power
- · Skylights and Fantastic Natural Light
- 2 Tandem Off-Street Parking Spaces
- Lease Rate: \$1.70/SF, Industrial Gross
- Available for Occupancy Now