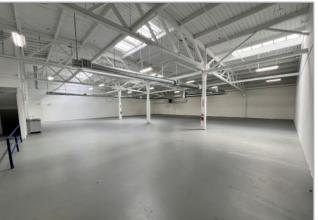

### **FEATURES:**

- 13,090± SF Industrial Unit
- 3,699± SF Office
- Can be Combined with 3,377± SF Office Next Door
- 1 Internal Dock Wall
- 18' Clear Height
- 21'Ceiling Height
- 6 Private Offices
- 2 ADA Bathrooms
- HVAC Throughout Entire Unit
- 3 Space Heaters
- 100% Sprinklered
- 200 Amps @ 240 Volts, 3 Phase Power
- · Skylights and Fantastic Natural Light
- 2 Tandem Off-Street Parking Spaces
- Lease Rate: \$1.70/SF, Industrial Gross
- Available for Occupancy Now