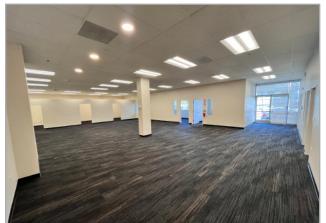

### **FEATURES:**

- 13,090± SF Industrial Unit
- 3,699± SF Office
- Can be Combined with 3,377± SF Office Next Door
- 1 Internal Dock Wall
- 18' Clear Height
- 21'Ceiling Height
- 6 Private Offices
- 2 ADA Bathrooms
- HVAC Throughout Entire Unit
- 3 Space Heaters
- 100% Sprinklered
- 200 Amps @ 240 Volts, 3 Phase Power
- · Skylights and Fantastic Natural Light
- 2 Tandem Off-Street Parking Spaces
- Lease Rate: \$1.70/SF, Industrial Gross
- Available for Occupancy Now