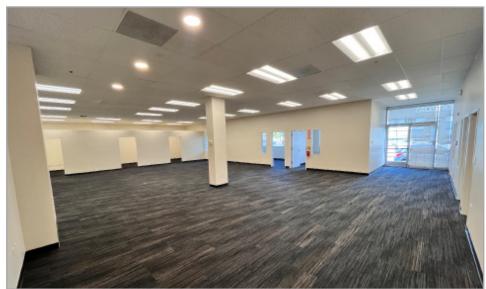

### **FEATURES:**

- 13,090± SF Industrial Unit
- 3,699± SF Office
- Can be Combined with 3,377± SF Office Next Door
- 1 Internal Dock Wall
- 18' Clear Height
- 21'Ceiling Height
- 6 Private Offices
- 2 ADA Bathrooms
- HVAC Throughout Entire Unit
- 3 Space Heaters
- 100% Sprinklered
- 200 Amps @ 240 Volts, 3 Phase Power
- · Skylights and Fantastic Natural Light
- 2 Tandem Off-Street Parking Spaces
- Lease Rate: \$1.70/SF, Industrial Gross
- Available for Occupancy Now