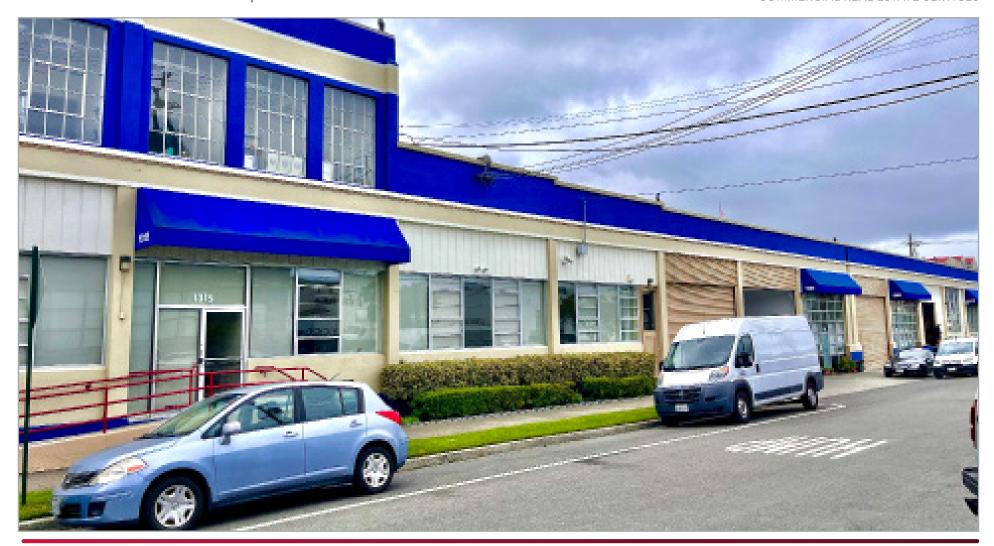

1315 63RD STREET | EMERYVILLE, CA





### **EXCLUSIVE AGENTS:**

Ryan Davidson, Principal E \\ rdavidson@lee-associates.com P \\ 510.469.3300 | LIC# 01400582

Dusty Mitchell, Associate

E \\ dmitchell@lee-associates.com

P \\ 510.903.7618 | LIC# 02218306

### 1315 63RD STREET | EMERYVILLE, CA

# ASSOCIATES

#### COMMERCIAL REAL ESTATE SERVICES

### **FEATURES:**

- 13,090± SF Industrial Unit
- 3,699± SF Office
- Can be Combined with 3,377± SF Office Next Door
- 1 Internal Dock Wall
- 18' Clear Height
- 21'Ceiling Height
- 6 Private Offices
- 2 ADA Bathrooms
- HVAC Throughout Entire Unit
- 3 Space Heaters
- 100% Sprinklered
- 200 Amps @ 240 Volts, 3 Phase Power
- · Skylights and Fantastic Natural Light
- 2 Tandem Off-Street Parking Spaces
- Lease Rate: \$1.70/SF, Industrial Gross
- Available for Occupancy Now





1315 63RD S