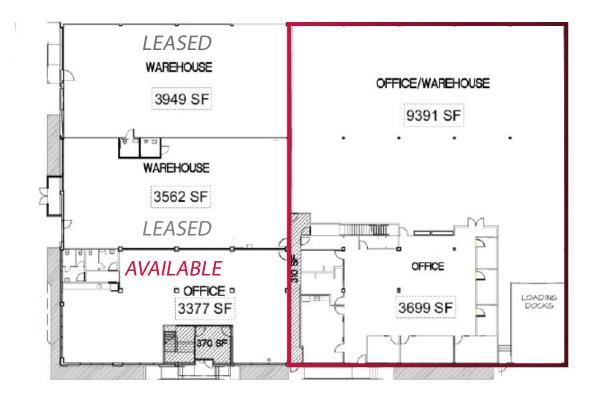

### **FEATURES:**

- 13,090± SF Industrial Unit
- 3,699± SF Office
- Can be Combined with 3,377± SF Office Next Door
- 1 Internal Dock Wall
- 18' Clear Height
- 21'Ceiling Height
- 6 Private Offices
- 2 ADA Bathrooms
- HVAC Throughout Entire Unit
- 3 Space Heaters
- 100% Sprinklered
- 200 Amps @ 240 Volts, 3 Phase Power
- · Skylights and Fantastic Natural Light
- 2 Tandem Off-Street Parking Spaces
- Lease Rate: \$1.70/SF, Industrial Gross
- Available for Occupancy Now