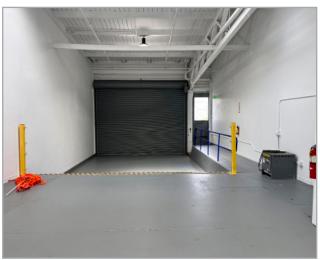

### **FEATURES:**

- 13,090± SF Industrial Unit
- 3,699± SF Office
- Can be Combined with 3,377± SF Office Next Door
- 1 Internal Dock Wall
- 18' Clear Height
- 21'Ceiling Height
- 6 Private Offices
- 2 ADA Bathrooms
- HVAC Throughout Entire Unit
- 3 Space Heaters
- 100% Sprinklered
- 200 Amps @ 240 Volts, 3 Phase Power
- · Skylights and Fantastic Natural Light
- 2 Tandem Off-Street Parking Spaces
- Lease Rate: \$1.70/SF, Industrial Gross
- Available for Occupancy Now