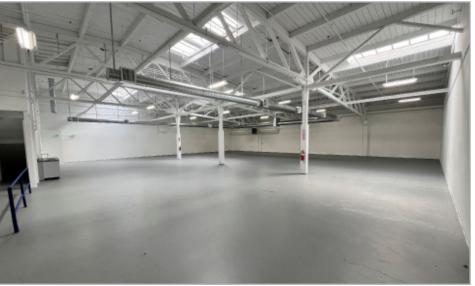

### **FEATURES:**

- 13,090± SF Industrial Unit
- 3,699± SF Office
- Can be Combined with 3,377± SF Office Next Door
- 1 Internal Dock Wall
- 18' Clear Height
- 21'Ceiling Height
- 6 Private Offices
- 2 ADA Bathrooms
- HVAC Throughout Entire Unit
- 3 Space Heaters
- 100% Sprinklered
- 200 Amps @ 240 Volts, 3 Phase Power
- · Skylights and Fantastic Natural Light
- 2 Tandem Off-Street Parking Spaces
- Lease Rate: \$1.70/SF, Industrial Gross
- Available for Occupancy Now