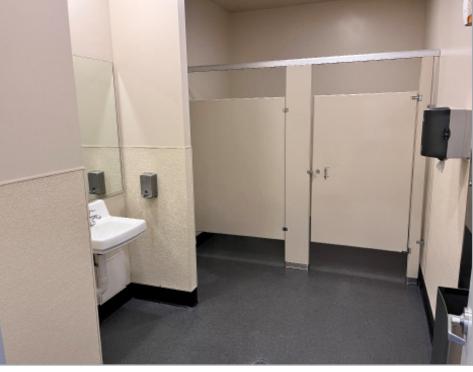

### **FEATURES:**

- 13,090± SF Industrial Unit
- 3,699± SF Office
- Can be Combined with 3,377± SF Office Next Door
- 1 Internal Dock Wall
- 18' Clear Height
- 21'Ceiling Height
- 6 Private Offices
- 2 ADA Bathrooms
- HVAC Throughout Entire Unit
- 3 Space Heaters
- 100% Sprinklered
- 200 Amps @ 240 Volts, 3 Phase Power
- · Skylights and Fantastic Natural Light
- 2 Tandem Off-Street Parking Spaces
- Lease Rate: \$1.70/SF, Industrial Gross
- Available for Occupancy Now