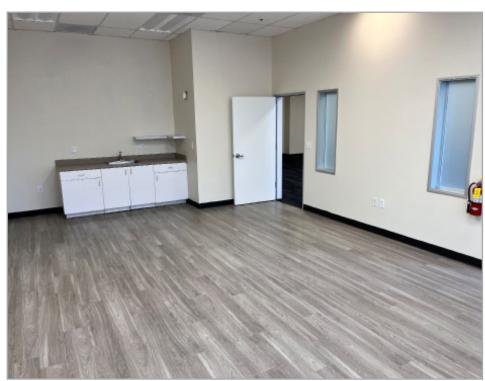

### **FEATURES:**

- 13,090± SF Industrial Unit
- 3,699± SF Office
- Can be Combined with 3,377± SF Office Next Door
- 1 Internal Dock Wall
- 18' Clear Height
- 21'Ceiling Height
- 6 Private Offices
- 2 ADA Bathrooms
- HVAC Throughout Entire Unit
- 3 Space Heaters
- 100% Sprinklered
- 200 Amps @ 240 Volts, 3 Phase Power
- · Skylights and Fantastic Natural Light
- 2 Tandem Off-Street Parking Spaces
- Lease Rate: \$1.70/SF, Industrial Gross
- Available for Occupancy Now