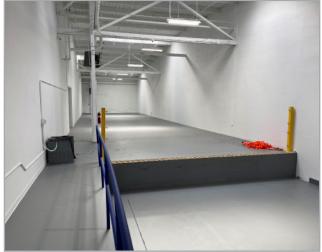

### **FEATURES:**

- 13,090± SF Industrial Unit
- 3,699± SF Office
- Can be Combined with 3,377± SF Office Next Door
- 1 Internal Dock Wall
- 18' Clear Height
- 21'Ceiling Height
- 6 Private Offices
- 2 ADA Bathrooms
- HVAC Throughout Entire Unit
- 3 Space Heaters
- 100% Sprinklered
- 200 Amps @ 240 Volts, 3 Phase Power
- · Skylights and Fantastic Natural Light
- 2 Tandem Off-Street Parking Spaces
- Lease Rate: \$1.70/SF, Industrial Gross
- Available for Occupancy Now