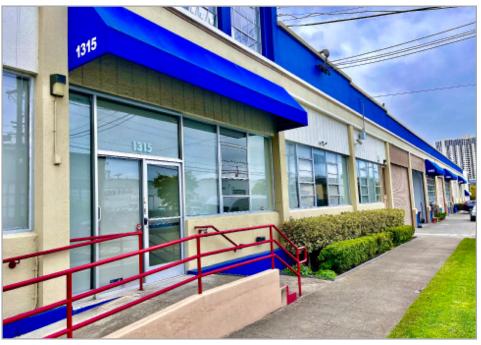

903.7618 | LIC# 02218306

### 1315 63RD STREET | EMERYVILLE, CA

# ASSOCIATES

#### COMMERCIAL REAL ESTATE SERVICES

### **FEATURES:**

- 13,090± SF Industrial Unit
- 3,699± SF Office
- Can be Combined with 3,377± SF Office Next Door
- 1 Internal Dock Wall
- 18' Clear Height
- 21'Ceiling Height
- 6 Private Offices
- 2 ADA Bathrooms
- HVAC Throughout Entire Unit
- 3 Space Heaters
- 100% Sprinklered
- 200 Amps @ 240 Volts, 3 Phase Power
- · Skylights and Fantastic Natural Light
- 2 Tandem Off-Street Parking Spaces
- Lease Rate: \$1.70/SF, Industrial Gross
- Available for Occupancy Now





1315 63RD STREET | EMERYVILLE, CA











Lee & Associates Oakland Commercial Real Estate \ 520 3rd Street, Suite 105, Oakland, CA 94607 \ www.lee-associates.com

1315 63RD STREET | EMERYVILLE, CA











Lee & Associates Oakland Commercial Real Estate \ 520 3rd Street, Suite 105, Oakland, CA 94607 \ www.lee-associates.com

1315 63RD STREET | EMERYVILLE, CA













Lee & Associates Oakland Commercial Real Estate \ 520 3rd Street, Suite 105, Oakland, CA 94607 \ www.lee-associates.com