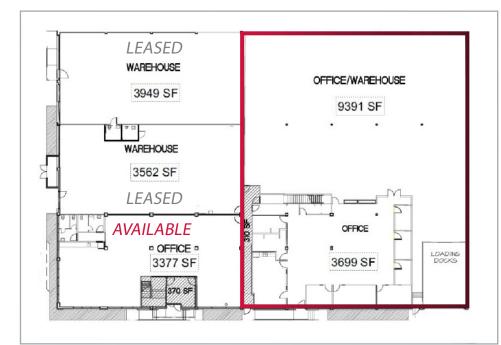

### **FEATURES:**

- 13,090± SF Industrial Unit
- 3,699± SF Office
- Can be Combined with 3,377± SF Office Next Door
- 1 Internal Dock Wall
- 18' Clear Height
- 21'Ceiling Height
- 6 Private Offices
- 2 ADA Bathrooms
- HVAC Throughout Entire Unit
- 3 Space Heaters
- 100% Sprinklered
- 200 Amps @ 240 Volts, 3 Phase Power
- · Skylights and Fantastic Natural Light
- 2 Tandem Off-Street Parking Spaces
- Lease Rate: \$1.70/SF, Industrial Gross
- Available for Occupancy Now