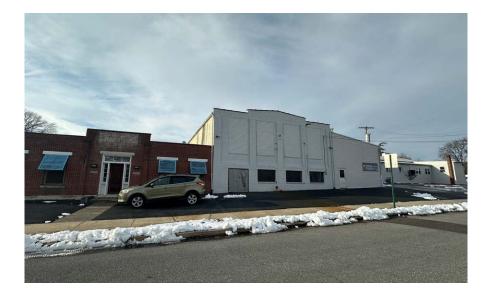

# FOR SALE MIXED USE FACILITY

200 Monroe Street Pottstown, PA



# **PROPERTY DETAILS**

#### **BUILDING SIZE:**

• Approx. 65,000 SF

### LOT SIZE:

• 1.76 AC

### **BUILDING TYPE:**

• Mixed Use Complex consisting of industrial, retail, office, and residential tenants.

### **CEILING HEIGHT:**

• 12'-14'

### **TRUCK LOADING:**

- Three (3) Loading Docks
- Three (3) Drive-In Doors

### WATER AND SEWER:

• Public water and sewer







# **PROPERTY DETAILS**

#### HVAC:

• HVAC and oil heat

#### **SPRINKLER:**

• Partially sprinklered (Wet System)

#### **PARKING:**

• Newly paved parking lot

#### **SIDING:**

• New exterior siding

### LIGHTING:

• New LED lighting

### **ZONING:**

• R-3 (West Pottsgrove Township)







# **ADDITIONAL PHOTOS**











# **KEY TENANTS**

- Twelve (12+) total tenants
- Majority of tenants on short term, below market leases.

# Dr. Schutz<sup>®</sup> GROUP









**FLOOR PLAN** 













BINSWANGER

# **FLOOR PLAN**







TE

### **LOCATION DESCRIPTION:**

A

This property is located in Stowe, Montgomery County, PA within 1 mile of Route 422 which provides access to Route 100, I-76, I-476, I-76, and I-276.

H

HE

H





#### BINSWANGER

# DEMOGRAPHICS

### 5 MILE RADIUS



(Average)

This index compares the average household expenditures for this market compared to the US. The US average is 100. An index of 120 is 20 percent higher than the US average and an index of 80 is 20 percent lower.



### **PRIMARY CONTACT**



Sean Stitz Vice President 215-448-6016 sstitz@binswanger.com



**Tim