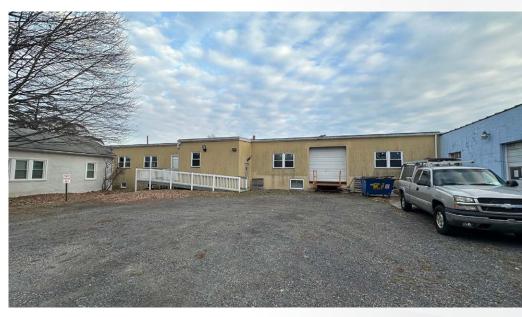

# FOR SALE MIXED USE FACILITY

200 Monroe Street Pottstown, PA



# **PROPERTY DETAILS**

#### **BUILDING SIZE:**

• Approx. 65,000 SF

### LOT SIZE:

• 1.76 AC

### **BUILDING TYPE:**

• Mixed Use Complex consisting of industrial, retail, office, and residential tenants.

### **CEILING HEIGHT:**

• 12'-14'

### **TRUCK LOADING:**

- Three (3) Loading Docks
- Three (3) Drive-In Doors

### WATER AND SEWER:

• Public water and sewer







# **PROPERTY DETAILS**

#### HVAC:

• HVAC and oil heat

#### **SPRINKLER:**

• Partially sprinklered (Wet System)

#### **PARKING:**

• Newly paved parking lot

#### **SIDING:**

• New exterior siding

### LIGHTING:

• New LED lighting

### **ZONING:**

• R-3 (West Pottsgrove Township)







# **ADDITIONAL PHOTOS**











# **KEY TENANTS**

- Twelve (12+) total tenants
- Majority of tenants on short term, below market leases.

# Dr. Schutz<sup>®</sup> GROUP









**FLOOR PLAN** 













BINSWANGER

# **FLOOR PLAN**







TE

### **LOCATION DESCRIPTION:**

A

This property is located in Stowe, Montgomery County, PA within 1 mile of Route 422 which provides access to Route 100, I-76, I-476, I-76, and I-276.

H

HE

H





#### BINSWANGER

# DEMOGRAPHICS

### 5 MILE RADIUS



(Average)

This index compares the average household expenditures for this market compared to the US. The US average is 100. An index of 120 is 20 percent higher than the US average and an index of 80 is 20 percent lower.



### **PRIMARY CONTACT**



Sean Stitz Vice President 215-448-6016 s