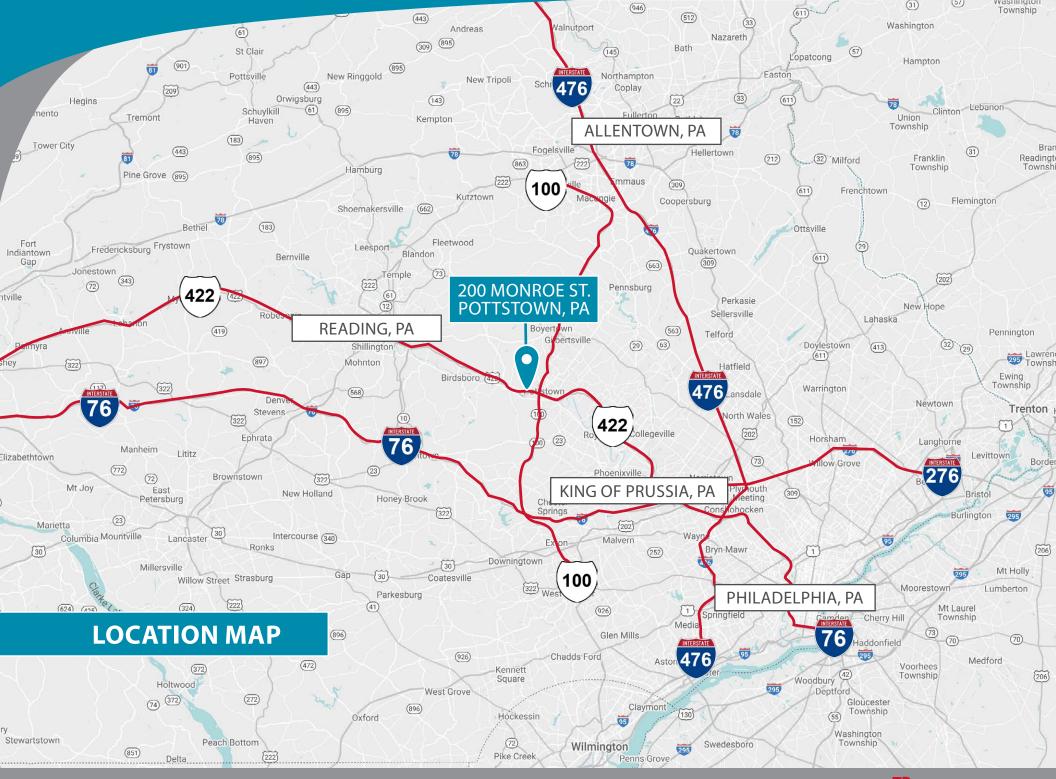

### **LOCATION DESCRIPTION:**

A

This property is located in Stowe, Montgomery County, PA within 1 mile of Route 422 which provides access to Route 100, I-76, I-476, I-76, and I-276.

H

HE

H