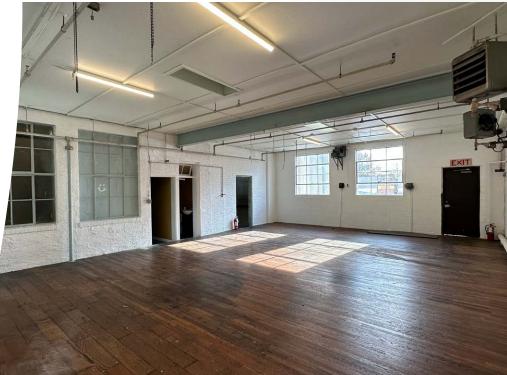

# FOR SALE MIXED USE FACILITY

200 Monroe Street Pottstown, PA



# **PROPERTY DETAILS**

#### **BUILDING SIZE:**

• Approx. 65,000 SF

### LOT SIZE:

• 1.76 AC

### **BUILDING TYPE:**

• Mixed Use Complex consisting of industrial, retail, office, and residential tenants.

### **CEILING HEIGHT:**

• 12'-14'

### **TRUCK LOADING:**

- Three (3) Loading Docks
- Three (3) Drive-In Doors

### WATER AND SEWER:

• Public water and sewer







# **PROPERTY DETAILS**

#### HVAC:

• HVAC and oil heat

#### **SPRINKLER:**

• Partially sprinklered (Wet System)

#### **PARKING:**

• Newly paved parking lot

#### **SIDING:**

• New exterior siding

### LIGHTING:

• New LED lighting

### **ZONING:**

• R-3 (West Pottsgrove Township)







# **ADDITIONAL PHOTOS**











# **KEY TENANTS**

- Twelve (12+) total tenants
- Majority of tenants on short term, below market leases.

# Dr. Schutz<sup>®</sup> GROUP









**FLOOR PLAN** 













BINSWANGER

# **FLOOR PLAN**







TE

### **LOCATION DESCRIPTION:**

A

This property is located in Stowe, Montgomery County, PA within 1 mile of Route 422 which provides access to Route 100, I-76, I-476, I-76, and I-276.

H

HE

H





#### BINSWANGER

# DEMOGRAPHICS

### 5 MILE RADIUS