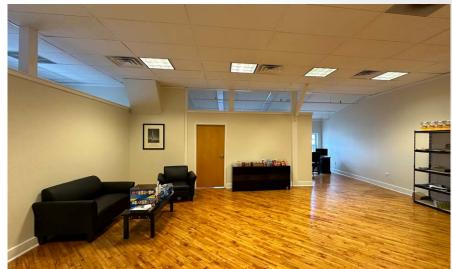

# FOR SALE MIXED USE FACILITY

200 Monroe Street Pottstown, PA



# **PROPERTY DETAILS**

#### **BUILDING SIZE:**

• Approx. 65,000 SF

### LOT SIZE:

• 1.76 AC

### **BUILDING TYPE:**

• Mixed Use Complex consisting of industrial, retail, office, and residential tenants.

### **CEILING HEIGHT:**

• 12'-14'

### **TRUCK LOADING:**

- Three (3) Loading Docks
- Three (3) Drive-In Doors

### WATER AND SEWER:

• Public water and sewer







# **PROPERTY DETAILS**

#### HVAC:

• HVAC and oil heat

#### **SPRINKLER:**

• Partially sprinklered (Wet System)

#### **PARKING:**

• Newly paved parking lot

#### **SIDING:**

• New exterior siding

### LIGHTING:

• New LED lighting

### **ZONING:**

• R-3 (West Pottsgrove Township)







# **ADDITIONAL PHOTOS**











# **KEY TENANTS**

- Twelve (12+) total tenants
- Majority of tenants on short term, below market leases.

# Dr. Schutz<sup>®</sup> GROUP









**FLOOR PLAN** 













BINSWANGER

# **FLOOR PLAN**







TE

### **LOCATION DESCRIPTION:**

A

This property is located in Stowe, Montgomery County, PA within 1 mile of Route 422 which provides access to Route 100, I-76, I-476, I-76, and I-276.

H

HE

H





#### BINSWANGER

# DEMOGRAPHICS

### 5 MILE RADIUS



(Average)

This index compares the average household expenditures for this market compared to the US. The US average is 100. An index of 120 is 20 percent higher than the US average and an index of 80 is 20 percent lower.



### **PRIMARY CONTACT**



Sean Stitz Vice President 215-448-6016 sstitz@binswanger.com



**Tim P