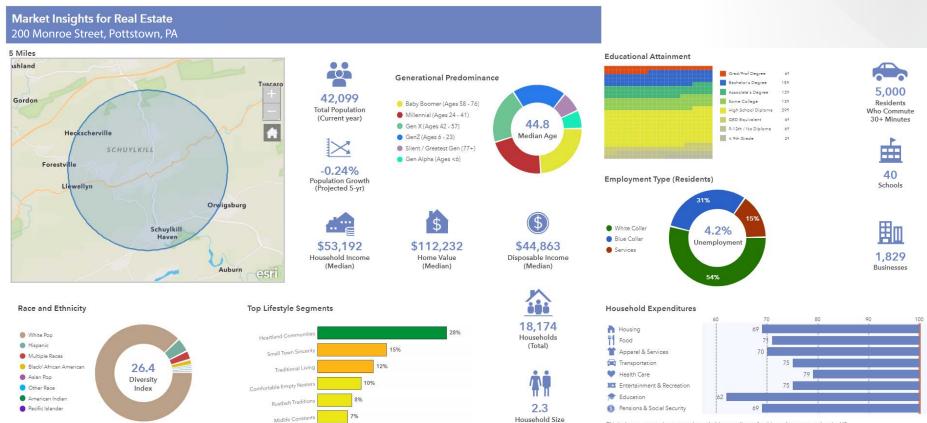

# DEMOGRAPHICS

### 5 MILE RADIUS

(Average)

This index compares the average household expenditures for this market compared to the US. The US average is 100. An index of 120 is 20 percent higher than the US average and an index of 80 is 20 percent lower.