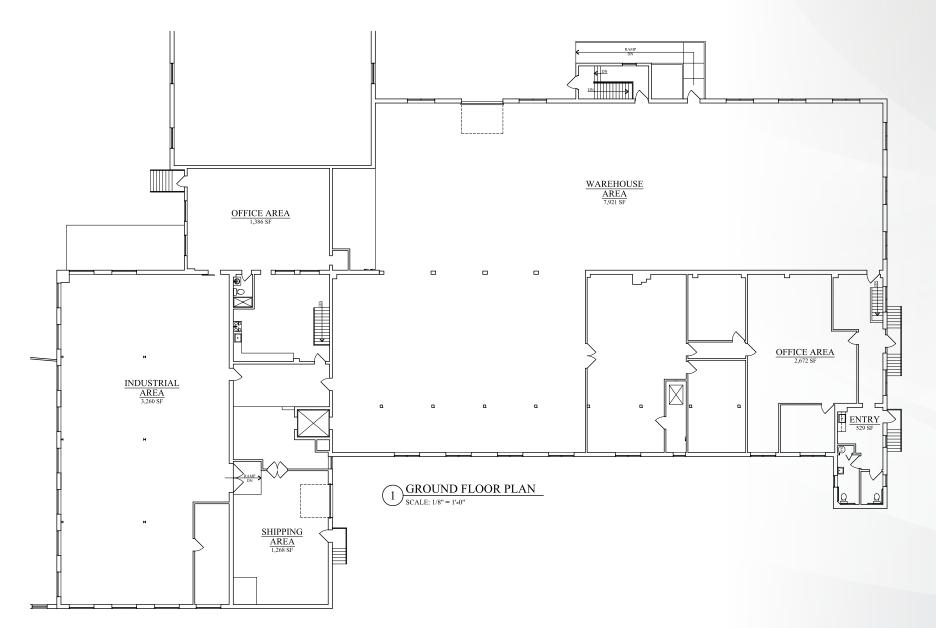

### LOT SIZE:

• 1.76 AC

### **BUILDING TYPE:**

• Mixed Use Complex consisting of industrial, retail, office, and residential tenants.

### **CEILING HEIGHT:**

• 12'-14'

### **TRUCK LOADING:**

- Three (3) Loading Docks
- Three (3) Drive-In Doors

### WATER AND SEWER:

• Public water and sewer







# **PROPERTY DETAILS**

#### HVAC:

• HVAC and oil heat

#### **SPRINKLER:**

• Partially sprinklered (Wet System)

#### **PARKING:**

• Newly paved parking lot

#### **SIDING:**

• New exterior siding

### LIGHTING:

• New LED lighting

### **ZONING:**

• R-3 (West Pottsgrove Township)







# **ADDITIONAL PHOTOS**











# **KEY TENANTS**

- Twelve (12+) total tenants
- Majority of tenants on short term, below market leases.

# Dr. Schutz<sup>®</sup> GROUP









**FLOOR PLAN** 













BINSWANGER

# **FLOOR PLAN**







TE

### **LOCATION DESCRIPTION:**

A

This property is located in Stowe, Montgomery County, PA within 1 mile of Route 422 which provides access to Route 100, I-76, I-476, I-76, and I-276.

H

HE

H





#### BINSWANGER

# DEMOGRAPHICS

### 5 MILE RADIUS



(Average)

This index compares the average household expenditures for this market compared to the US. The US average is 100. An index of 120 is 20 percent higher than the US average and an index of 80 is 20 percent lower.



### **PRIMARY CONTACT**



Sean Stitz Vice President 215-448-6016 sstitz@binswanger.com



**Tim Pennington** Partner and Senior Vice President 215-448-6266 tpennington@binswanger.com



Three Logan Square 1717 Arch Street, Suite 5100 Philadelphia, PA 19103 www.binswang