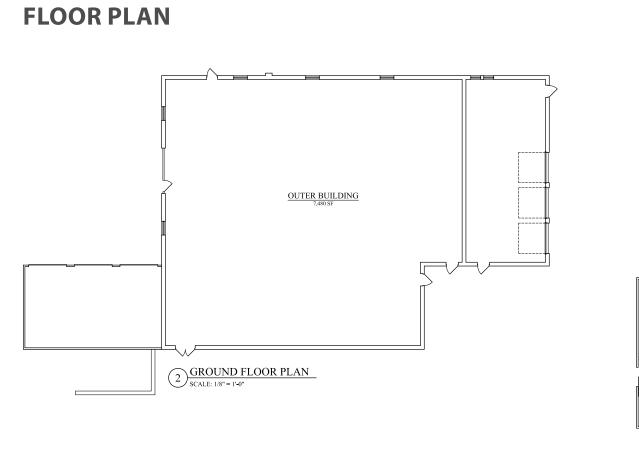

# LOT SIZE:

• 1.76 AC

### **BUILDING TYPE:**

• Mixed Use Complex consisting of industrial, retail, office, and residential tenants.

### **CEILING HEIGHT:**

• 12'-14'

### **TRUCK LOADING:**

- Three (3) Loading Docks
- Three (3) Drive-In Doors

### WATER AND SEWER:

• Public water and sewer







# **PROPERTY DETAILS**

#### HVAC:

• HVAC and oil heat

#### **SPRINKLER:**

• Partially sprinklered (Wet System)

#### **PARKING:**

• Newly paved parking lot

#### **SIDING:**

• New exterior siding

### LIGHTING:

• New LED lighting

### **ZONING:**

• R-3 (West Pottsgrove Township)







# **ADDITIONAL PHOTOS**











# **KEY TENANTS**

- Twelve (12+) total tenants
- Majority of tenants on short term, below market leases.

# Dr. Schutz<sup>®</sup> GROUP









**FLOOR PLAN** 













BINSWANGER

# **FLOOR PLAN**







TE

### **LOCATION DESCRIPTION:**

A

This property is located in Stowe, Montgomery County, PA within 1 mile of Route 422 which provides access to Route 100, I-76, I-476, I-76, and I-276.

H

HE

H





#### BINSWANGER

# DEMOGRAPHICS

### 5 MILE RADIUS



(Average)

This index compares the average household expenditures for this market compared to the US. The US average is 100. An index of 120 is 20 percent higher than the US average and an index of 80 is 20 percent lower.



### **PRIMARY CONTACT**



Sean Stitz Vice President 215-448-6016 sstitz@binswanger.com



**Tim Pennington** Partner and Senior Vice President 215-448-6266 tpennington@binswanger.com



Three Logan Square 1717 Arch Street, Suite 5100 Philadelphia, PA 19103 www.binswanger