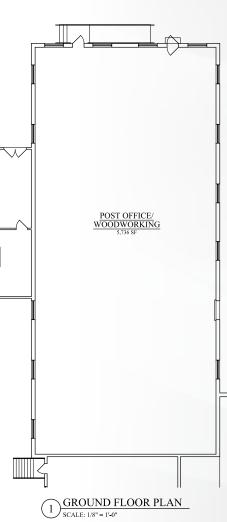

LOT SIZE:

• 1.76 AC

### **BUILDING TYPE:**

• Mixed Use Complex consisting of industrial, retail, office, and residential tenants.

### **CEILING HEIGHT:**

• 12'-14'

### **TRUCK LOADING:**

- Three (3) Loading Docks
- Three (3) Drive-In Doors

### WATER AND SEWER:

• Public water and sewer







# **PROPERTY DETAILS**

#### HVAC:

• HVAC and oil heat

#### **SPRINKLER:**

• Partially sprinklered (Wet System)

#### **PARKING:**

• Newly paved parking lot

#### **SIDING:**

• New exterior siding

### LIGHTING:

• New LED lighting

### **ZONING:**

• R-3 (West Pottsgrove Township)







# **ADDITIONAL PHOTOS**











# **KEY TENANTS**

- Twelve (12+) total tenants
- Majority of tenants on short term, below market leases.

# Dr. Schutz<sup>®</sup> GROUP









**FLOOR PLAN** 













BINSWANGER

# **FLOOR PLAN**







TE

### **LOCATION DESCRIPTION:**

A

This property is located in Stowe, Montgomery County, PA within 1 mile of Route 422 which provides access to Route 100, I-76, I-476, I-76, and I-276.

H

HE

H





#### BINSWANGER

# DEMOGRAPHICS

### 5 MILE RADIUS



(Average)

This index compares the average household expenditures for this market compared to the US. The US average is 100. An index of 120 is 20 percent higher than the US average and an index of 80 is 20 percent lower.



### **PRIMARY CONTACT**



Sean Stitz Vice President 215-448-6016 sstitz@binswanger.com



**Tim Pennington** Partner and Senior Vice President 215-448-6266 tpennington@binswanger.com



Three Logan Square 1717 Arch Street, Suite 5100 Philadelphia, PA 19103 www.binswanger.c