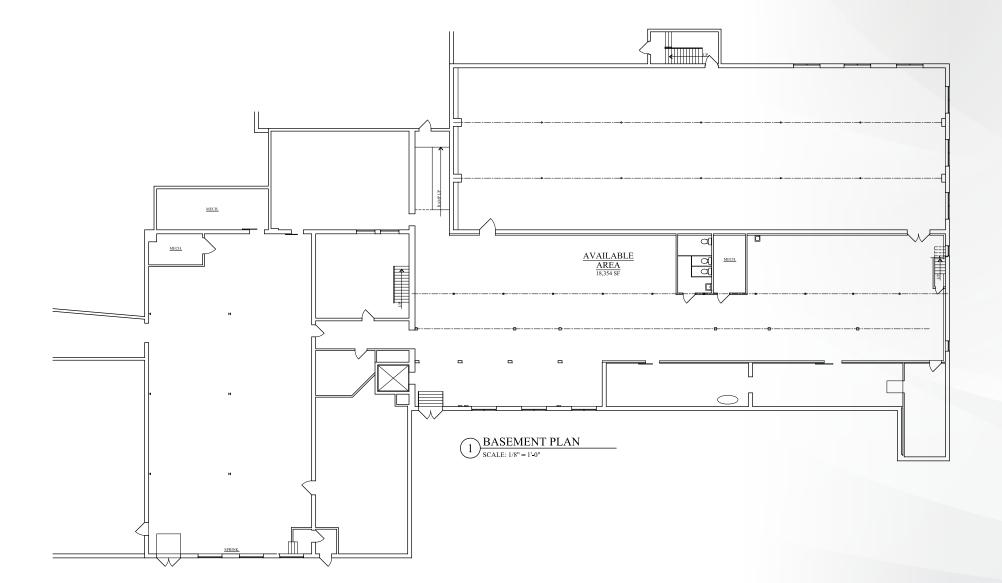

YPE:**

• Mixed Use Complex consisting of industrial, retail, office, and residential tenants.

### **CEILING HEIGHT:**

• 12'-14'

### **TRUCK LOADING:**

- Three (3) Loading Docks
- Three (3) Drive-In Doors

### WATER AND SEWER:

• Public water and sewer







# **PROPERTY DETAILS**

#### HVAC:

• HVAC and oil heat

#### **SPRINKLER:**

• Partially sprinklered (Wet System)

#### **PARKING:**

• Newly paved parking lot

#### **SIDING:**

• New exterior siding

### LIGHTING:

• New LED lighting

### **ZONING:**

• R-3 (West Pottsgrove Township)







# **ADDITIONAL PHOTOS**











# **KEY TENANTS**

- Twelve (12+) total tenants
- Majority of tenants on short term, below market leases.

# Dr. Schutz<sup>®</sup> GROUP









**FLOOR PLAN** 













BINSWANGER

# **FLOOR PLAN**







TE

### **LOCATION DESCRIPTION:**

A

This property is located in Stowe, Montgomery County, PA within 1 mile of Route 422 which provides access to Route 100, I-76, I-476, I-76, and I-276.

H

HE

H





#### BINSWANGER

# DEMOGRAPHICS

### 5 MILE RADIUS



(Average)

This index compares the average household expenditures for this market compared to the US. The US average is 100. An index of 120 is 20 percent higher than the US average and an index of 80 is 20 percent lower.



### **PRIMARY CONTACT**



Sean Stitz Vice President 215-448-6016 sstitz@binswanger.com



**Tim Pennington** Partner and Senior Vice President 215-448-6266 tpennington@binswanger.com



Three Logan Square 1717 Arch Street, Suite 5100 Philadelphia, PA 19103 www.binswanger.com