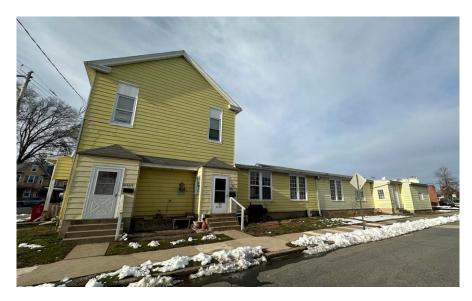

# FOR SALE MIXED USE FACILITY

200 Monroe Street Pottstown, PA



# **PROPERTY DETAILS**

#### **BUILDING SIZE:**

• Approx. 65,000 SF

### LOT SIZE:

• 1.76 AC

### **BUILDING TYPE:**

• Mixed Use Complex consisting of industrial, retail, office, and residential tenants.

### **CEILING HEIGHT:**

• 12'-14'

### **TRUCK LOADING:**

- Three (3) Loading Docks
- Three (3) Drive-In Doors

### WATER AND SEWER:

• Public water and sewer







# **PROPERTY DETAILS**

#### HVAC:

• HVAC and oil heat

#### **SPRINKLER:**

• Partially sprinklered (Wet System)

#### **PARKING:**

• Newly paved parking lot

#### **SIDING:**

• New exterior siding

### LIGHTING:

• New LED lighting

### **ZONING:**

• R-3 (West Pottsgrove Township)







# **ADDITIONAL PHOTOS**











# **KEY TENANTS**

- Twelve (12+) total tenants
- Majority of tenants on short term, below market leases.

# Dr. Schutz<sup>®</sup> GROUP









**FLOOR PLAN** 













BINSWANGER

# **FLOOR PLAN**







TE

### **LOCATION DESCRIPTION:**

A

This property is located in Stowe, Montgomery County, PA within 1 mile of Route 422 which provides access to Route 100, I-76, I-476, I-76, and I-276.

H

HE

H





#### BINSWANGER

# DEMOGRAPHICS

### 5 MILE RADIUS



(Average)

This index compares the average household expenditures for this market compared to the US. The US average is 100. An index of 120 is 20 percent higher than the US average and an index of 80 is 20 percent lower.



### **PRIMARY CONTACT**



Sean Stitz Vice President 215-448-6016 sstitz@binswanger.com



**Tim Pen