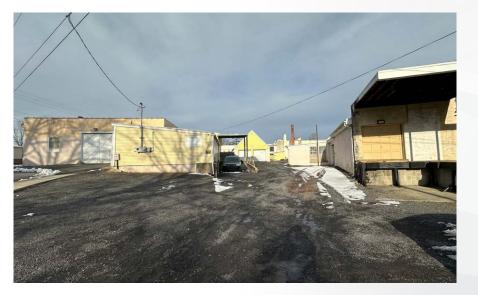

# FOR SALE MIXED USE FACILITY

200 Monroe Street Pottstown, PA



# **PROPERTY DETAILS**

#### **BUILDING SIZE:**

• Approx. 65,000 SF

### LOT SIZE:

• 1.76 AC

### **BUILDING TYPE:**

• Mixed Use Complex consisting of industrial, retail, office, and residential tenants.

### **CEILING HEIGHT:**

• 12'-14'

### **TRUCK LOADING:**

- Three (3) Loading Docks
- Three (3) Drive-In Doors

### WATER AND SEWER:

• Public water and sewer







# **PROPERTY DETAILS**

#### HVAC:

• HVAC and oil heat

#### **SPRINKLER:**

• Partially sprinklered (Wet System)

#### **PARKING:**

• Newly paved parking lot

#### **SIDING:**

• New exterior siding

### LIGHTING:

• New LED lighting

### **ZONING:**

• R-3 (West Pottsgrove Township)







# **ADDITIONAL PHOTOS**











# **KEY TENANTS**

- Twelve (12+) total tenants
- Majority of tenants on short term, below market leases.

# Dr. Schutz<sup>®</sup> GROUP









**FLOOR PLAN** 













BINSWANGER

# **FLOOR PLAN**







TE

### **LOCATION DESCRIPTION:**

A

This property is located in Stowe, Montgomery County, PA within 1 mile of Route 422 which provides access to Route 100, I-76, I-476, I-76, and I-276.

H

HE

H





#### BINSWANGER

# DEMOGRAPHICS

### 5 MILE RADIUS



(Average)

This index compares the average household expenditures for this market compared to the US. The US average is 100. An index of 120 is 20 percent higher than the US average and an index of 80 is 20 percent lower.



### **PRIMARY CONTACT**



Sean Stitz Vice President 215-448-6016 sstitz@binswanger.com



**Tim Penni