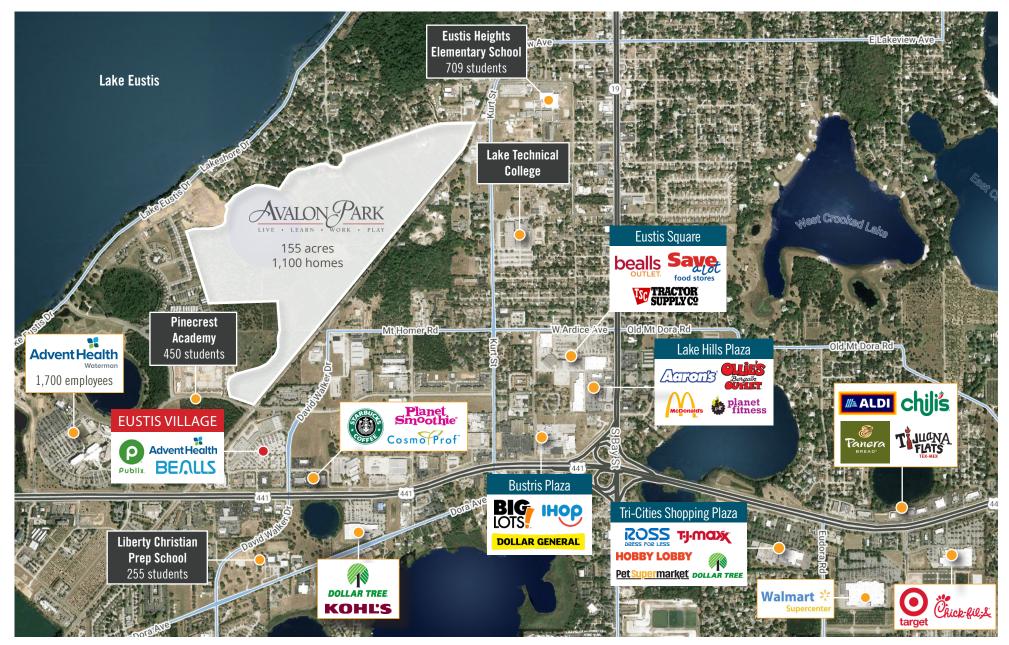

## **PROPERTY OVERVIEW**

- » Available retail space: 1,400 SF | Up to 25,000 SF
- » Retail box opportunity
- Community shopping center anchored by Publix and Bealls Department Store
- » Center draws in 1.2M visits per year
- » Located on US Hwy 441 (44,000 AADT), the primary commercial corridor in North Lake County
- » Near AdventHealth Waterman, a 287-bed full-service hospital with more than 1,700 employees
- » Less than one mile from Avalon Park, a 155-acres master-planned community with more than 1,100 residential units

## **RETAIL AERIAL**

 KATY TAYLOR(§) 407.458.5429SENIOR ASSOCIATE(🖂 Katy.Taylor@FranklinSt.com)