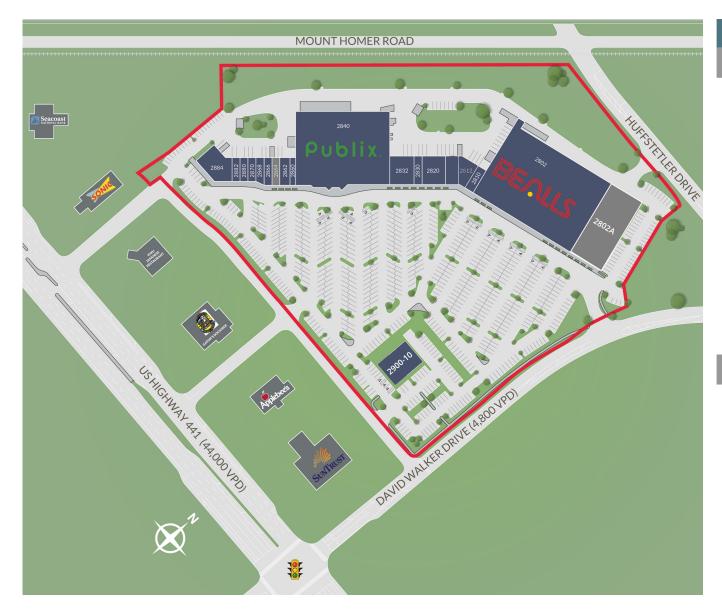

## **SITE PLAN**

| UNIT      | TENANT                        | SF           |
|-----------|-------------------------------|--------------|
| 2802A     | AVAILABLE                     | Up to 25,000 |
| 2802      | Bealls                        | 50,000       |
| 2810-2812 | Quest Diagnostics             | 4,104        |
| 2814      | Luigi's Italian<br>Restaurant | 2,100        |
| 2820      | CATO Fashions                 | 4,200        |
| 2830      | Sally Beauty Supply           | 1,365        |
| 2832      | Eustis Liquors                | 4,200        |
| 2840      | Publix                        | 44,271       |
| 2860      | Glamour Nails                 | 1,050        |
| 2862      | Great Clips                   | 1,750        |
| 2864      | AVAILABLE                     | 1,400        |
| 2866      | GNC                           | 1,400        |
| 2868      | Wild Birds<br>Unlimited       | 1,300        |
| 2870      | China King                    | 1,200        |
| 2880      | The UPS Store                 | 1,200        |
| 2882      | Cell Phone Repair             | 1,200        |
| 2884      | Red Crab                      | 5,230        |
| 2900 - 10 | AdventHealth<br>Senior Care   | 5,957        |