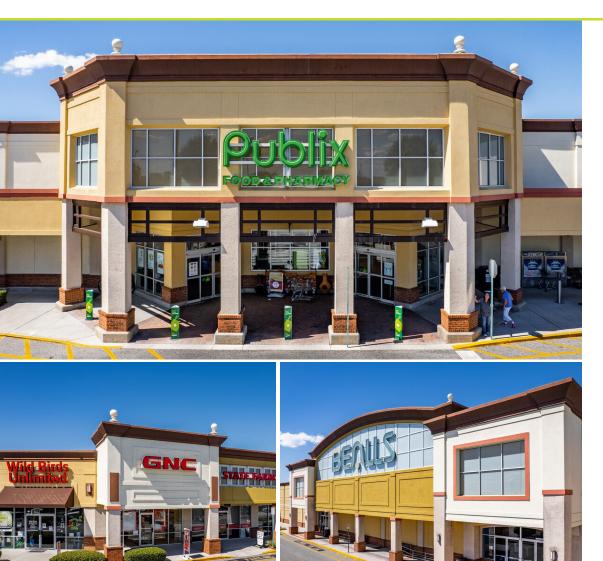

## **PROPERTY OVERVIEW**

- » Available retail space: 1,400 SF | Up to 25,000 SF
- » Retail box opportunity
- Community shopping center anchored by Publix and Bealls Department Store
- » Center draws in 1.2M visits per year
- » Located on US Hwy 441 (44,000 AADT), the primary commercial corridor in North Lake County
- » Near AdventHealth Waterman, a 287-bed full-service hospital with more than 1,700 employees
- » Less than one mile from Avalon Park, a 155-acres master-planned community with more than 1,100 residential units

## **SITE PLAN**

| UNIT      | TENANT                        | SF           |
|-----------|-------------------------------|--------------|
| 2802A     | AVAILABLE                     | Up to 25,000 |
| 2802      | Bealls                        | 50,000       |
| 2810-2812 | Quest Diagnostics             | 4,104        |
| 2814      | Luigi's Italian<br>Restaurant | 2,100        |
| 2820      | CATO Fashions                 | 4,200        |
| 2830      | Sally Beauty Supply           | 1,365        |
| 2832      | Eustis Liquors                | 4,200        |
| 2840      | Publix                        | 44,271       |
| 2860      | Glamour Nails                 | 1,050        |
| 2862      | Great Clips                   | 1,750        |
| 2864      | AVAILABLE                     | 1,400        |
| 2866      | GNC                           | 1,400        |
| 2868      | Wild Birds<br>Unlimited       | 1,300        |
| 2870      | China King                    | 1,200        |
| 2880      | The UPS Store                 | 1,200        |
| 2882      | Cell Phone Repair             | 1,200        |
| 2884      | Red Crab                      | 5,230        |
| 2900 - 10 | AdventHealth<br>Senior Care   | 5,957        |