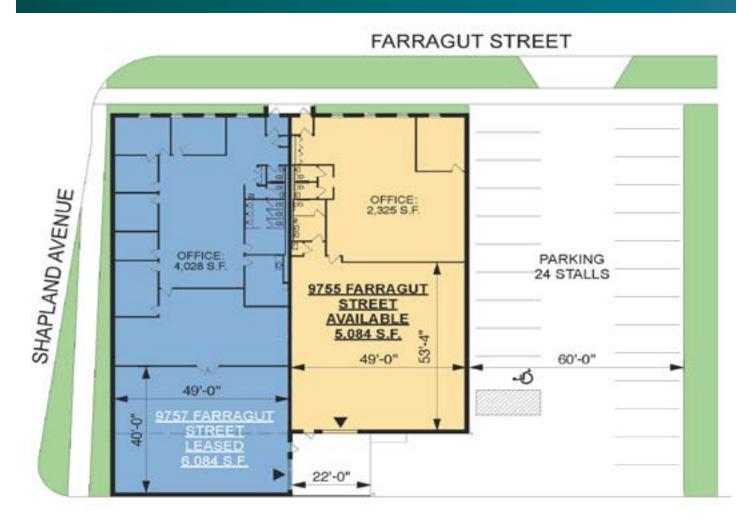

# 5,084 SF

Industrial Space For Lease

9755 Farragut Chicago, IL 60018 USA

## **FACILITY**

- 11,168 sf building
- 5,084 sf available
- 2,325 sf office area
- 12' clear height
- 1 drive-in door (10' x 10')
- Open bay in warehouse
- 400 amp service
- Available: January 1, 2025