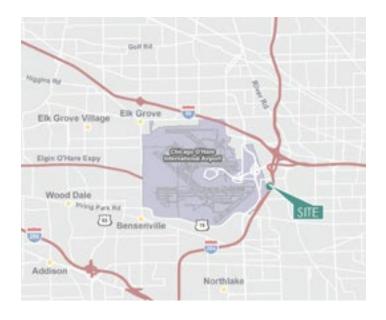

### **LOCATION**

- Conveniently located near O'Hare International Airport and the new I-294 Balmoral exit / entrance.
- Excellent access to I-294, I-90, I-290 and I-390.