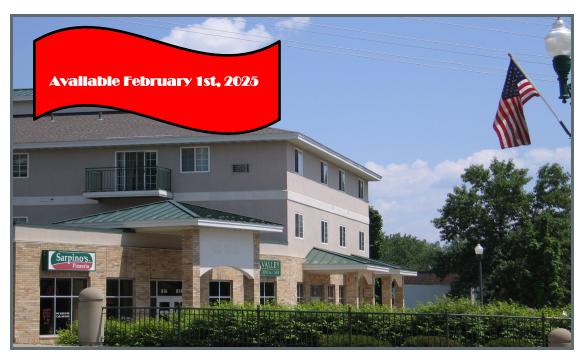

### **BRICKSTONE ESTATES**

800-816 Walnut Street CHASKA, MINNESOTA 55318

1,324SF (Suite 812): Available February 1, 2025. Private office or conference room, open area, storage area. Additional offices can be built out. Monument and building signage available.