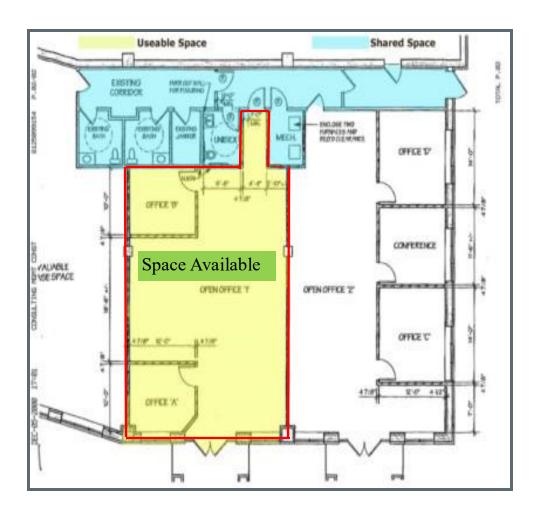

### **BRICKSTONE ESTATES**

800-816 Walnut Street CHASKA, MINNESOTA 55318

1,324SF (Suite 812): Available February 1, 2025. Private office or conference room, open area, storage area. Additional offices can be built out. Monument and building signage available.