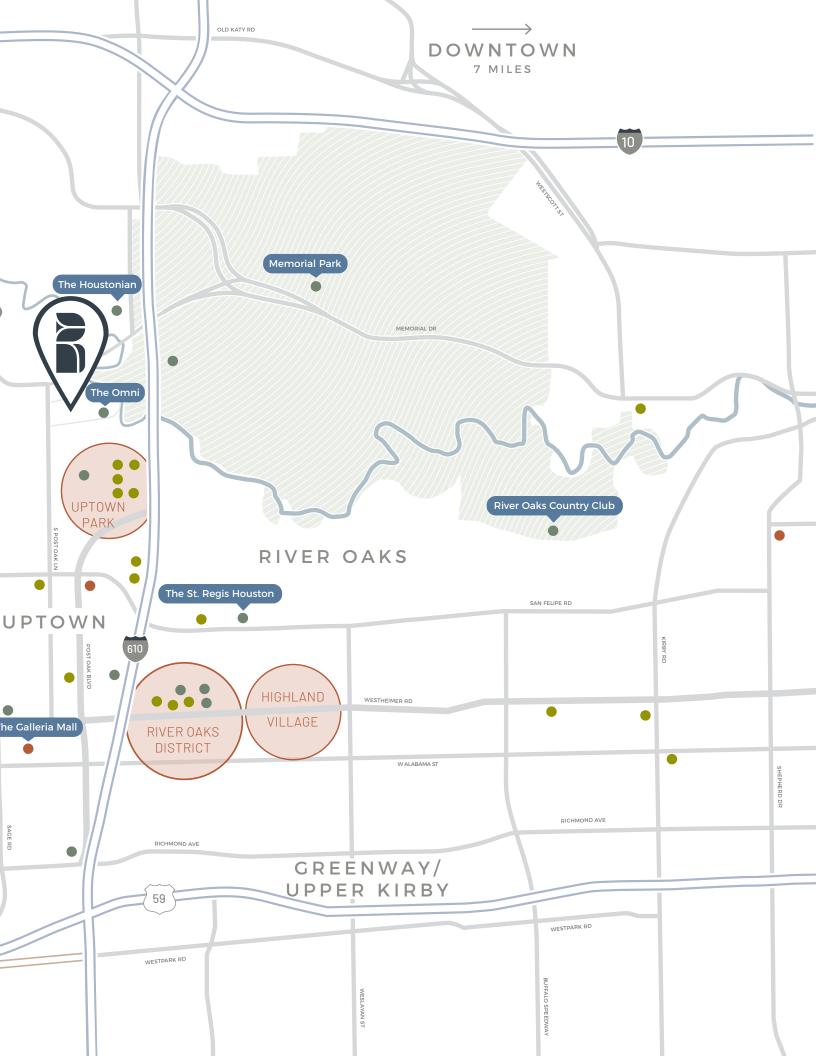

## Exclusive Address.

Just north of the heart of the Galleria area, Riverway Houston is situated in close proximity to some of the most established and prestigious neighborhoods in Houston.

Unmatched Access.

#### RETAIL

- Uptown Park
- Post Oak Plaza
- Highland Village
- The Galleria Mall
- River Oaks District
- River Oaks Shopping Center

## **ATTRACTIONS**

- The Omni
- The Houstonian
- The Houston Country Club
- Houston Arboretum
- River Oaks Country Club
- Hotel Granduca
- Memorial Park

- Waterwall Park
- Royal Sonesta
- IPIC Theaters
- JW Marriott
- Orangetheory Fitness
- The St. Regis Houston