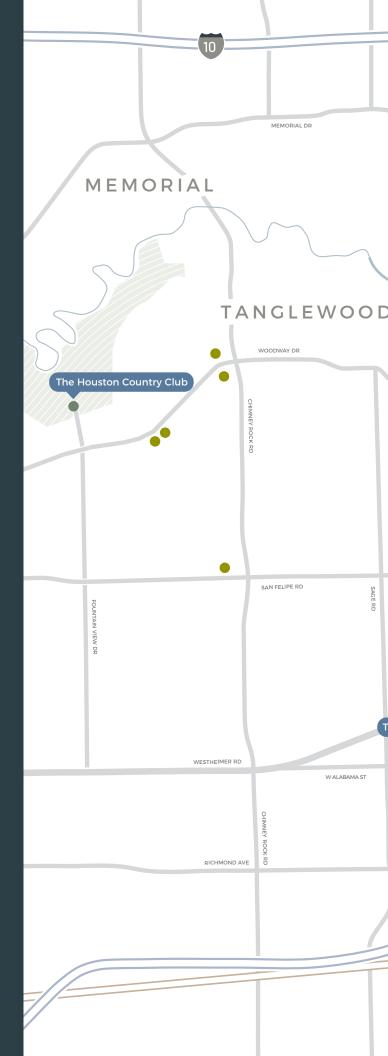

## Exclusive Address.

Just north of the heart of the Galleria area, Riverway Houston is situated in close proximity to some of the most established and prestigious neighborhoods in Houston.

Unmatched Access.

## **ATTRACTIONS**

- The Omni
- The Houstonian
- The Houston Country Club
- Houston Arboretum
- River Oaks Country Club
- Hotel Granduca
- Memorial Park

- Waterwall Park
- Royal Sonesta
- IPIC Theaters
- JW Marriott
- Orangetheory Fitness
- The St. Regis Houston