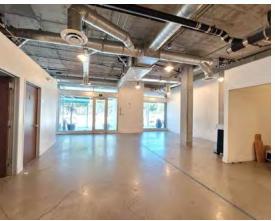

### PROPERTY HIGHLIGHTS

Concrete floors, exposed ductwork, flexible layout

Retail, potential Fitness, Medical or Food Uses \*

On-site customer parking

Good Daytime and Residential Demographics

Washington Blvd. corridor between 405 Freeway, Sony Pictures, and Downtown Culver City