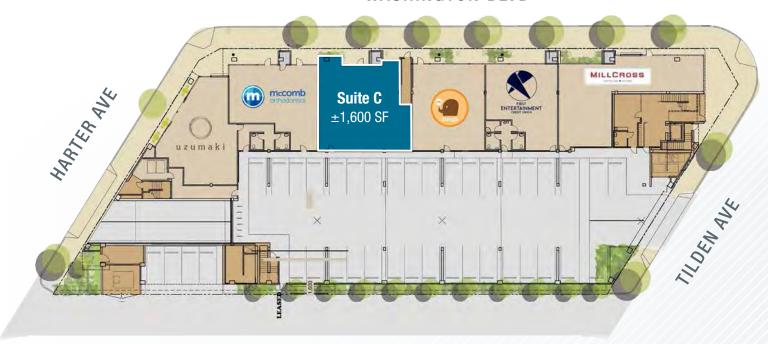

### **CULVER CITY MIXED USE GROUND FLOOR** FOOD / RETAIL SPACE FOR LEASE

**FLOOR PLAN** 

FOR MORE INFORMATION, PLEASE CONTACT:

±1,600 SF