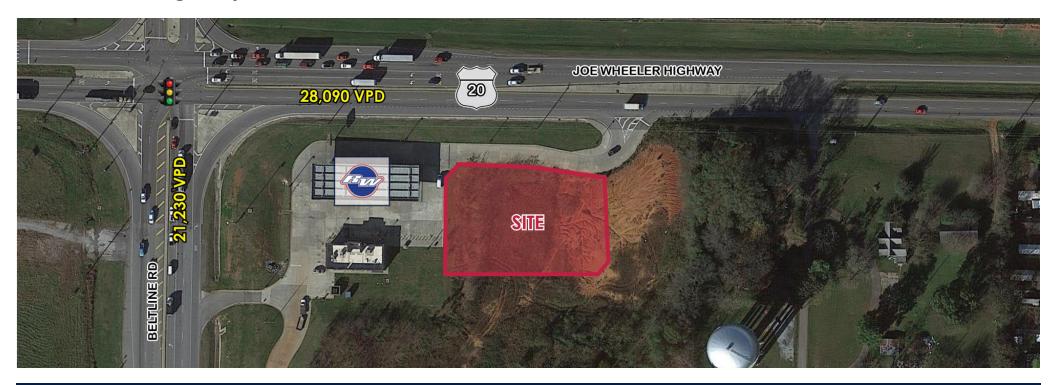

## Pad with Frontage on Hwy 20 Available

### **Property Highlights**

- 0.84 acre pad available for sale
- Great visibility on Hwy 20
- Adjacent to high-traffic generator gas station
- High traffic counts
- Located just 3 miles from Decatur's main retail corridor

### **Traffic Counts**

28,090 VPD