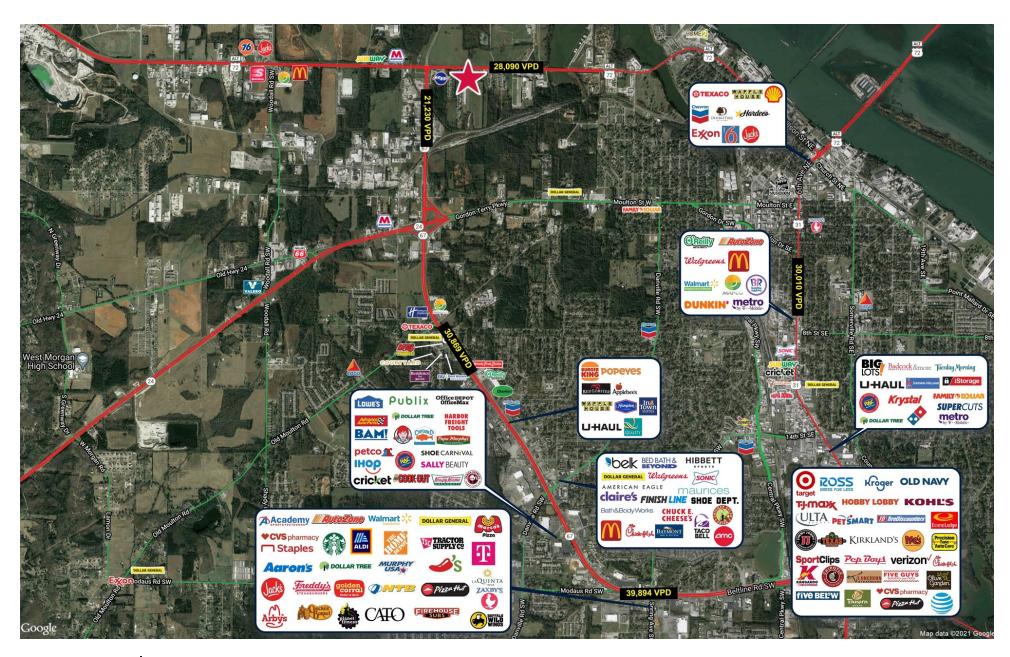

### **Property Highlights**

- 0.84 acre pad available for sale
- Great visibility on Hwy 20
- Adjacent to high-traffic generator gas station
- High traffic counts
- Located just 3 miles from Decatur's main retail corridor

### **Traffic Counts**

28,090 VPD