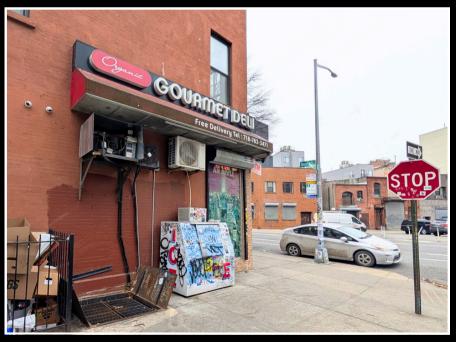

#### Prime Turnkey Space for Lease - 376 Union Ave, Williamsburg

Seize the opportunity to establish your business in this highly desirable corner location at 376 Union Ave, just steps from the L train! Currently operating as an organic deli/corner store, this space is fully equipped for food service but also offers the flexibility to be transformed into a retail shop or other creative concept.

#### **Key Features:**

- 1100 Sq ft of Prime Space: Spacious and versatile layout, ideal for food service or retail operations
- **Kitchen-Ready Infrastructure:** Equipped with a grease trap, cooking hood, fire suppression system, and ample power to support a full-service kitchen or other high-power needs.
- Flexible Use: Perfect for a deli, café, restaurant, boutique, or retail shop.
- Prime Visibility: Located on a bustling corner with excellent foot and vehicle traffic.
- Unbeatable Location: Just steps from the L train, ensuring easy access for customers and staff alike.
- Basement: Full Size basement adding extra sq ft to the deal!

At \$12,000/month, this is an incredible opportunity to secure a versatile and turnkey space in Williamsburg, suitable for food service, retail, or any innovative concept you envision.

With its top-tier location, full kitchen infrastructure, and flexible layout, this space is ready to bring your vision to life. Schedule a tour today to see the potential for yourself!