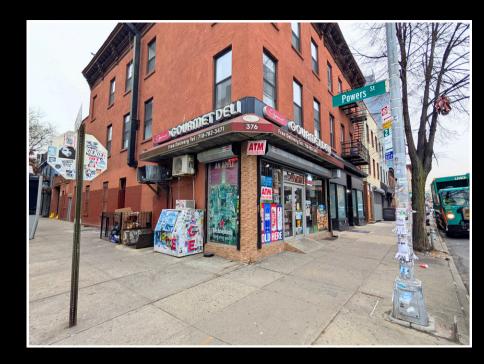

#### Prime Turnkey Space for Lease - 376 Union Ave, Williamsburg

Seize the opportunity to establish your business in this highly desirable corner location at 376 Union Ave, just steps from the L train! Currently operating as an organic deli/corner store, this space is fully equipped for food service but also offers the flexibility to be transformed into a retail shop or other creative concept.

#### **Key Features:**

- 1100 Sq ft of Prime Space: Spacious and versatile layout, ideal for food service or retail operations
- **Kitchen-Ready Infrastructure:** Equipped with a grease trap, cooking hood, fire suppression system, and ample power to support a full-service kitchen or other high-power needs.
- Flexible Use: Perfect for a deli, café, restaurant, boutique, or retail shop.
- Prime Visibility: Located on a bustling corner with excellent foot and vehicle traffic.
- Unbeatable Location: Just steps from the L train, ensuring easy access for customers and staff alike.
- Basement: Full Size basement adding extra sq ft to the deal!

At \$12,000/month, this is an incredible opportunity to secure a versatile and turnkey space in Williamsburg, suitable for food service, retail, or any innovative concept you envision.

With its top-tier location, full kitchen infrastructure, and flexible layout, this space is ready to bring your vision to life. Schedule a tour today to see the potential for yourself!