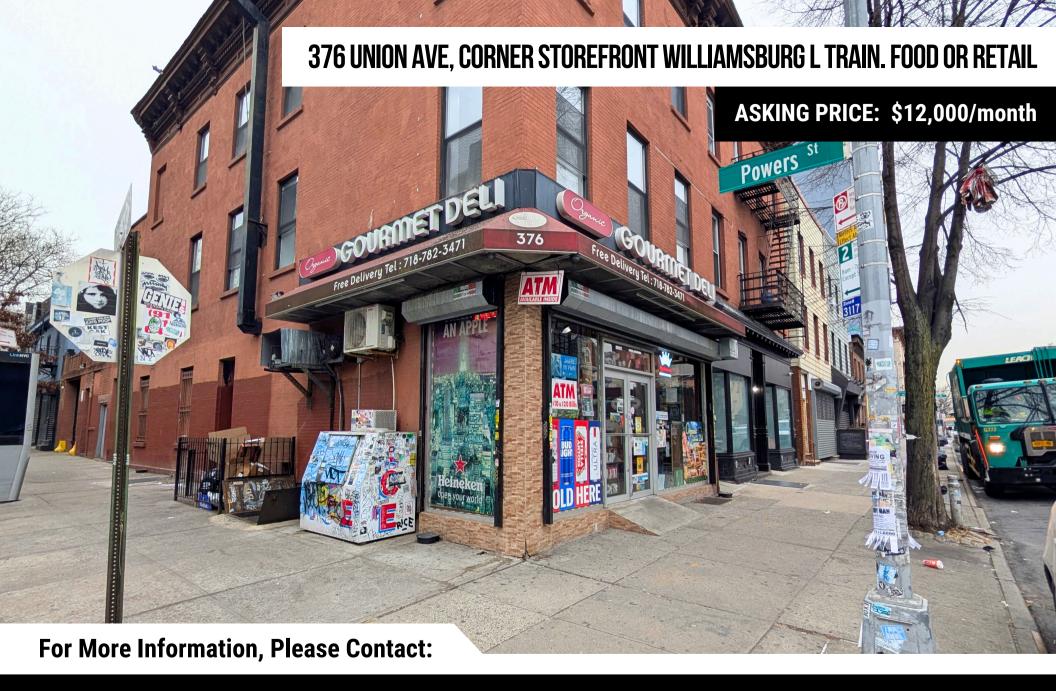

#### Prime Turnkey Space for Lease - 376 Union Ave, Williamsburg

Seize the opportunity to establish your business in this highly desirable corner location at 376 Union Ave, just steps from the L train! Currently operating as an organic deli/corner store, this space is fully equipped for food service but also offers the flexibility to be transformed into a retail shop or other creative concept.

#### **Key Features:**

- 1100 Sq ft of Prime Space: Spacious and versatile layout, ideal for food service or retail operations
- **Kitchen-Ready Infrastructure:** Equipped with a grease trap, cooking hood, fire suppression system, and ample power to support a full-service kitchen or other high-power needs.
- Flexible Use: Perfect for a deli, café, restaurant, boutique, or retail shop.
- Prime Visibility: Located on a bustling corner with excellent foot and vehicle traffic.
- Unbeatable Location: Just steps from the L train, ensuring easy access for customers and staff alike.
- Basement: Full Size basement adding extra sq ft to the deal!

At \$12,000/month, this is an incredible opportunity to secure a versatile and turnkey space in Williamsburg, suitable for food service, retail, or any innovative concept you envision.

With its top-tier location, full kitchen infrastructure, and flexible layout, this space is ready to bring your vision to life. Schedule a tour today to see the potential for yourself!

# 376 UNION AVE, CORNER STOREFRONT WILLIAMSBURG L TRAIN

**ASKING PRICE: \$12,000/month** 

www.grandand.co 260 Ainslie St, 3rd Fl Brooklyn NY