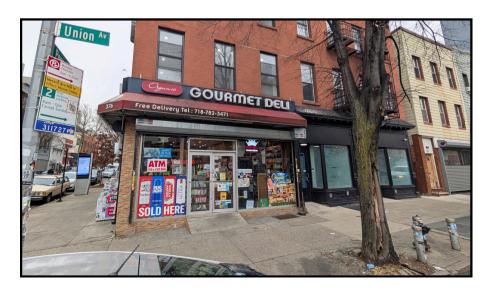

#### Prime Turnkey Space for Lease - 376 Union Ave, Williamsburg

Seize the opportunity to establish your business in this highly desirable corner location at 376 Union Ave, just steps from the L train! Currently operating as an organic deli/corner store, this space is fully equipped for food service but also offers the flexibility to be transformed into a retail shop or other creative concept.

#### **Key Features:**

- 1100 Sq ft of Prime Space: Spacious and versatile layout, ideal for food service or retail operations
- **Kitchen-Ready Infrastructure:** Equipped with a grease trap, cooking hood, fire suppression system, and ample power to support a full-service kitchen or other high-power needs.
- Flexible Use: Perfect for a deli, café, restaurant, boutique, or retail shop.
- Prime Visibility: Located on a bustling corner with excellent foot and vehicle traffic.
- Unbeatable Location: Just steps from the L train, ensuring easy access for customers and staff alike.
- Basement: Full Size basement adding extra sq ft to the deal!

# 376 UNION AVE, CORNER STOREFRONT WILLIAMSBURG L TRAIN

**ASKING PRICE: \$12,000/month** 

www.grandand.co 260 Ainslie St, 3rd Fl Brooklyn NY