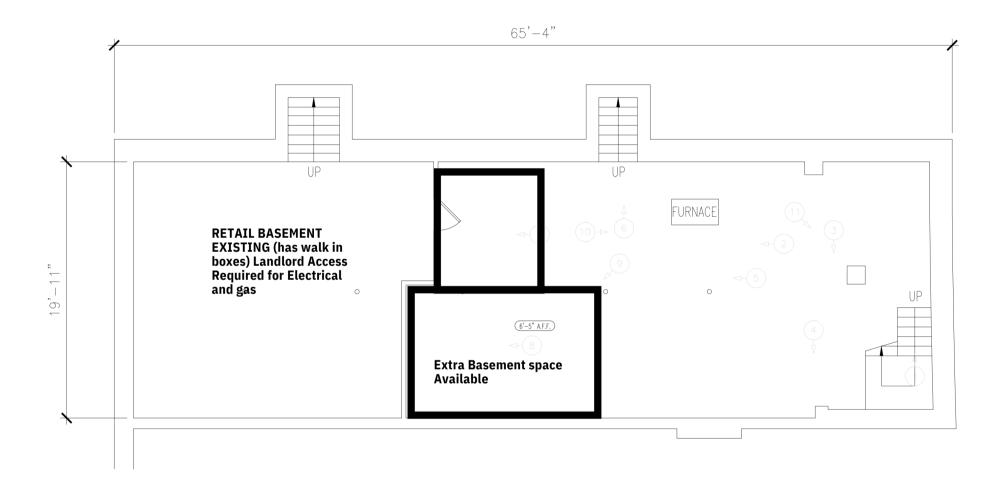

# **FLOOR PLAN**

#### **Key Features:**

- 1100 Sq ft of Prime Space: Spacious and versatile layout, ideal for food service or retail operations
- **Kitchen-Ready Infrastructure:** Equipped with a grease trap, cooking hood, fire suppression system, and ample power to support a full-service kitchen or other high-power needs.
- Flexible Use: Perfect for a deli, café, restaurant, boutique, or retail shop.
- Prime Visibility: Located on a bustling corner with excellent foot and vehicle traffic.
- Unbeatable Location: Just steps from the L train, ensuring easy access for customers and staff alike.
- Basement: Full Size basement adding extra sq ft to the deal!