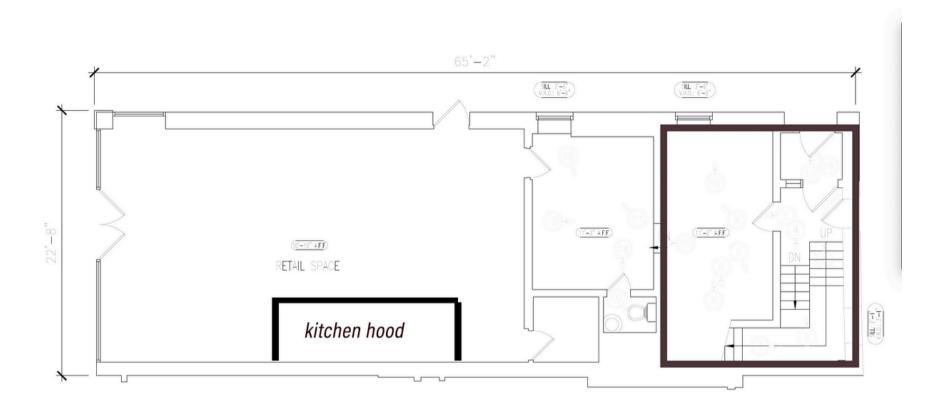

# **FLOOR PLAN**

#### **Key Features:**

- 1100 Sq ft of Prime Space: Spacious and versatile layout, ideal for food service or retail operations
- **Kitchen-Ready Infrastructure:** Equipped with a grease trap, cooking hood, fire suppression system, and ample power to support a full-service kitchen or other high-power needs.
- Flexible Use: Perfect for a deli, café, restaurant, boutique, or retail shop.
- Prime Visibility: Located on a bustling corner with excellent foot and vehicle traffic.
- Unbeatable Location: Just steps from the L train, ensuring easy access for customers and staff alike.
- Basement: Full Size basement adding extra sq ft to the deal!