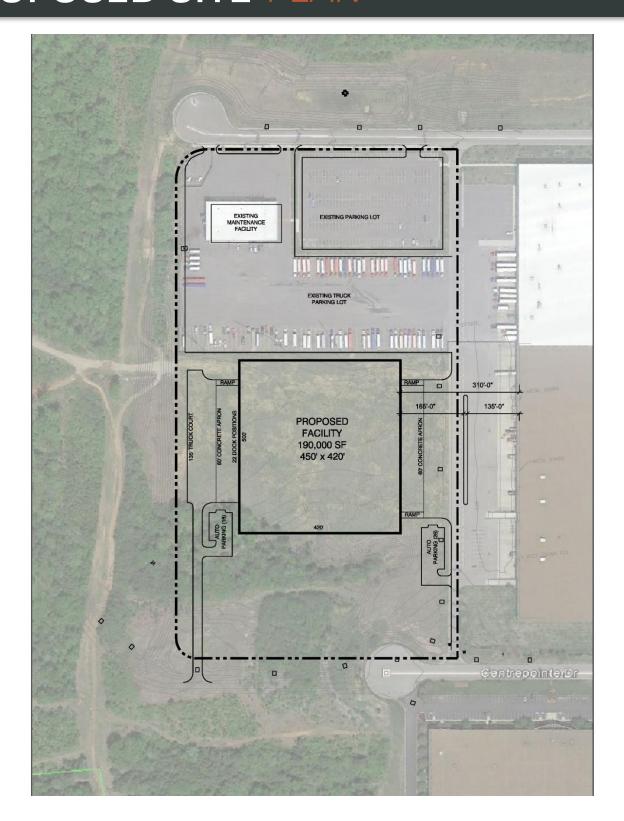

# PROPOSED SITE PLAN

#### **BUILD-TO-SUIT OPPORTUNITY**

- ±190,000 SF
- Divisible to 47,500 SF, 95,000 SF, 142,500 SF
- Build-to-suit opportunity
- BTS Office Space
- Approximately (40) Dock Doors
- (3) Drive-In Ramps
- Cross Dock

- LED Lighting
- 135' Truck Court
- 36' Clear Height
- ESFR Sprinkler
- Excellent access to I-24 via Waldron Road (0.5 mile)
- Located in the CentrePointe Distribution Park

LEASE RATE: TBD