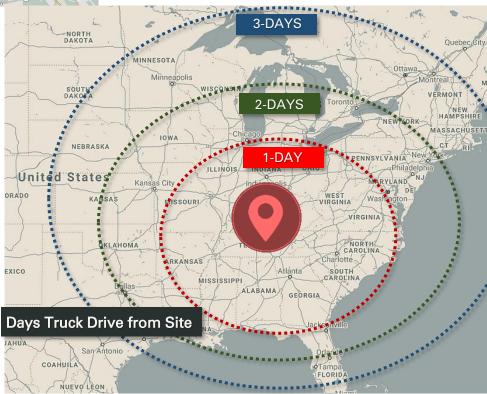

## **LOCATION OVERVIEW**

The property is strategically situated south of downtown Nashville in a growing industrial corridor & is within 600 miles of 50% of the US population.

#### Major City Distances

Memphis, TN247 milesLouisville, KY210 milesCharlotte, NC427 milesAtlanta, GA246 milesBirmingham, AL200 milesSt. Louis MO324 miles