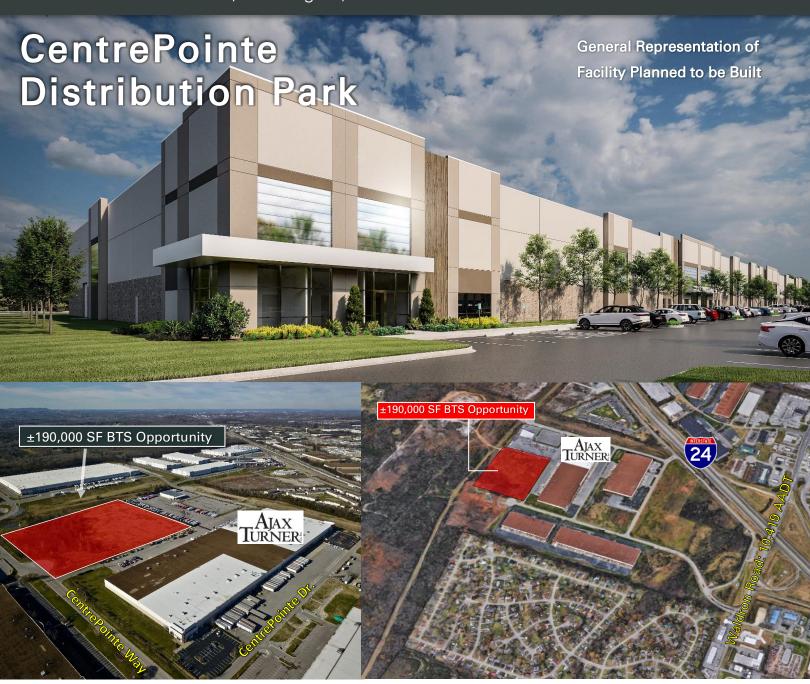

### New Construction: ±190,000 SF

Divisible to 47,500 SF

CentrePointe Drive, LaVergne, TN 37086

Robert Stout, SIOR First Vice President O: 615.345.7210 rstout@charleshawkinsco.com Kevin Irwin, SIOR Senior Vice President O: 615.345.7257 kirwin@charleshawkinsco.com Bill Hawkins, SIOR Chairman O: 615 345 7204

#### **BUILD-TO-SUIT OPPORTUNITY**

- ±190,000 SF
- Divisible to 47,500 SF, 95,000 SF, 142,500 SF
- Build-to-suit opportunity
- BTS Office Space
- Approximately (40) Dock Doors
- (3) Drive-In Ramps
- Cross Dock

- LED Lighting
- 135' Truck Court
- 36' Clear Height
- ESFR Sprinkler
- Excellent access to I-24 via Waldron Road (0.5 mile)
- Located in the CentrePointe Distribution Park

LEASE RATE: TBD

## **LOCATION AERIAL**

Ajax Turner, Conn's Distribution Center, UPS Customer Care, Superior Communications, Tire Discounters Warehouse, Crate & Barrel Warehouse