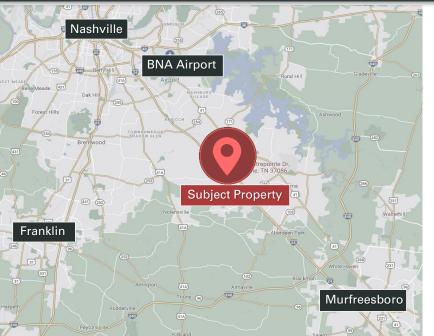

## **LOCATION OVERVIEW**

The property is strategically situated south of downtown Nashville in a growing industrial corridor & is within 600 miles of 50% of the US population.

#### 19 Miles to CBD

Conveniently situated 19 miles south of downtown Nashville

#### 13 Miles to BNA

Expanding BNA Airport is 20 minutes north of the site