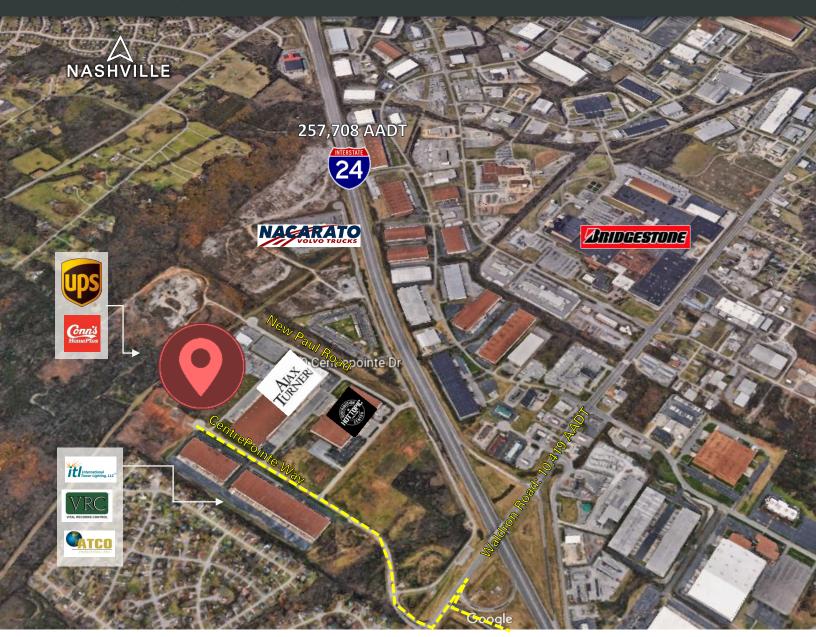

## **LOCATION AERIAL**

Ajax Turner, Conn's Distribution Center, UPS Customer Care, Superior Communications, Tire Discounters Warehouse, Crate & Barrel Warehouse

## **LOCATION OVERVIEW**

The property is strategically situated south of downtown Nashville in a growing industrial corridor & is within 600 miles of 50% of the US population.

#### 0.5 Miles I-24

Easy access to I-24 via a main thoroughfare (Waldron Road)

#### 19 Miles to CBD

Conveniently situated 19 miles south of downtown Nashville

#### 13 Miles to BNA

Expanding BNA Airport is 20 minutes north of the site