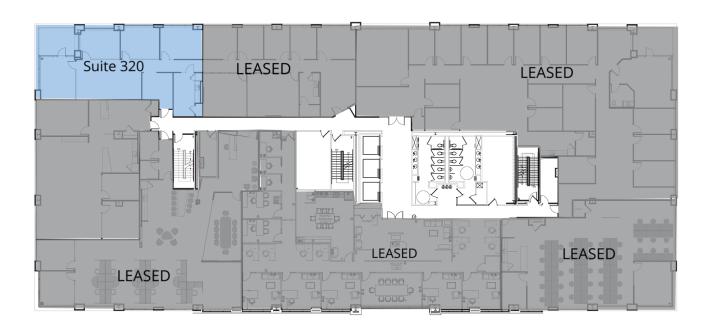

**Eamon McCrann Neil Alt** 703.284.5861 703.284.5868

emccrann@lpc.com nalt@lpc.com

| Suite     | Size     | Lease Rate | Description       |
|-----------|----------|------------|-------------------|
| Suite 320 | 1,967 SF | Negotiable | Available 11/1/24 |