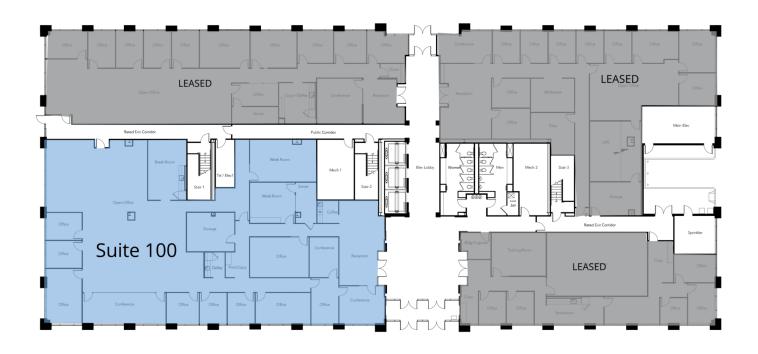

Eamon McCrann Neil Alt

703.284.5861 emccrann@lpc.com 703.284.5868 nalt@lpc.com

| Suite     | Size     | Description           |
|-----------|----------|-----------------------|
| Suite 100 | 8,184 SF | Available Immediately |