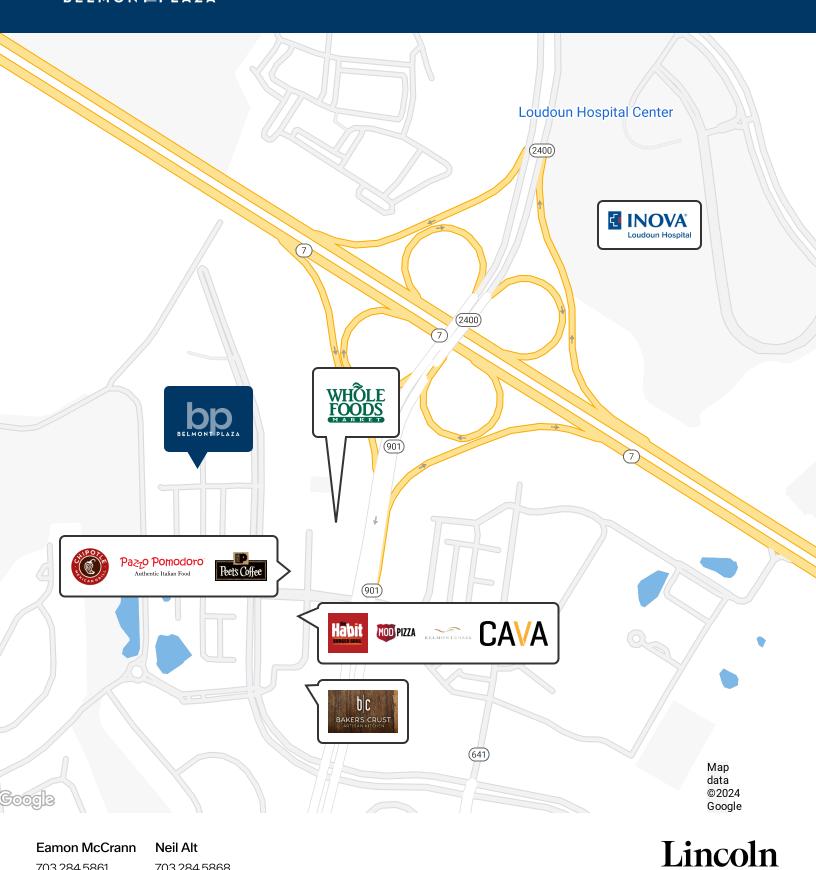

## **Property Highlights**

- · Class A building
- Exceptional amenity base at Belmont Chase adjacent to the Whole Foods Market and more
- Seamless access via Routes 7 & 28, I-495 and Dulles Toll Road, and Dulles International Airport
- Abundant surface parking ratio: 3.5/1,000 SF

Leasing Information: 703.522.4600

Eamon McCrann 703.284.5861 emccrann@lpc.com Neil Alt 703.284.5868 nalt@lpc.com