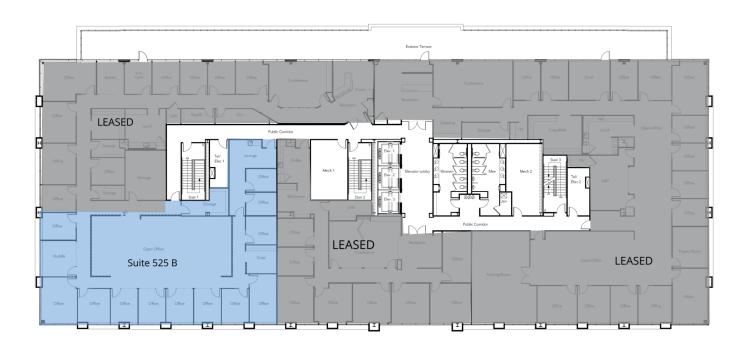

Eamon McCrann Neil Alt

703.284.5861 703.284.5868 emccrann@lpc.com nalt@lpc.com

| Suite       | Size     | Description            | Virtual Tour |
|-------------|----------|------------------------|--------------|
| Suite 525 B | 4,774 SF | Available Immediately. | View Here    |