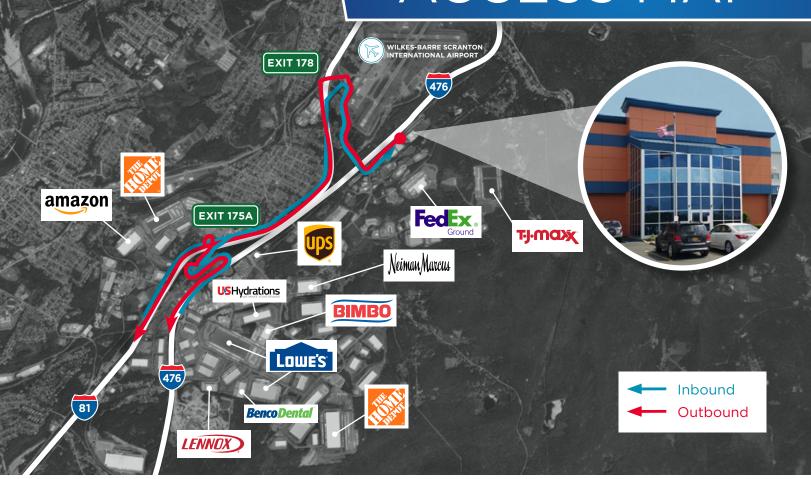

# ACCESS MAP

#### **NEARBY DISTRIBUTION OPERATIONS**

UPS, FedEx Ground, Amazon, Lowe's, Home Depot, TJ Maxx, Benco Dental, Lennox, Chewy, US Hydrations, and Neiman Marcus.