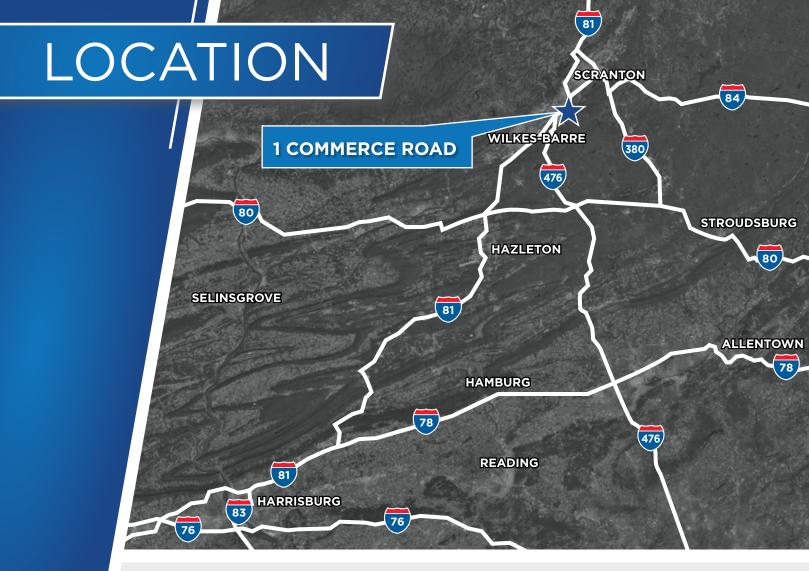

#### LOCATION OVERVIEW

Northeastern Pennsylvania is one of the fastest growing Industrial real estate markets due to its convenient access to I-81 and I-476. This location allows access to over 50% of the United States population within a 10 hour truck drive.

#### ACCESS

1 Commerce Road is conveniently located off I-81 & I-476, in Luzerne County.

### **MAJOR CITIES**

| SCRANTON, PA     | 9 MILES   | 15 MINS  |
|------------------|-----------|----------|
| ALLENTOWN, PA    | 68 MILES  | 75 MINS  |
| HARRISBURG, PA   | 115 MILES | 110 MINS |
| PHILADELPHIA, PA | 117 MILES | 126 MINS |
| NEW YORK, NY     | 127 MILES | 136 MINS |
| BALTIMORE, MD    | 195 MILES | 185 MINS |
| WASHINGTON, DC   | 233 MILES | 230 MINS |