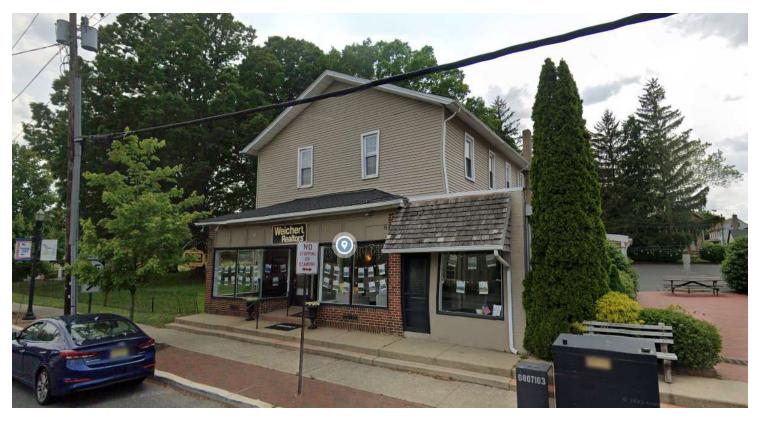

# 54 S Main Street

54 S Main Street Mullica Hill, New Jersey 08062

### **Property Overview**

2nd Floor Office Space Open Floor Plan Large Bullpen/Coworking Space Available Immediately Showings By Appointment Only