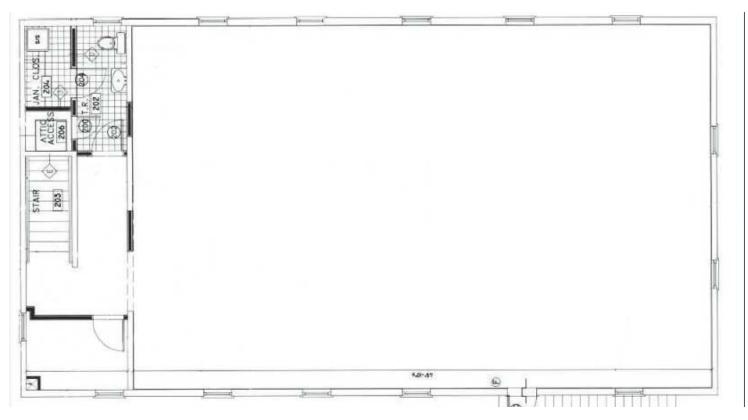

### **Property Overview**

2nd Floor Office Space Open Floor Plan Large Bullpen/Coworking Space Available Immediately Showings By Appointment Only

#### **Available Spaces**

| Suite     | Tenant    | Size (SF) | Lease Type     | Lease Rate    | Description                |
|-----------|-----------|-----------|----------------|---------------|----------------------------|
| 2nd Floor | Available | 1,850 SF  | Modified Gross | \$13.75 SF/yr | \$13.75 Per SF + Utilities |