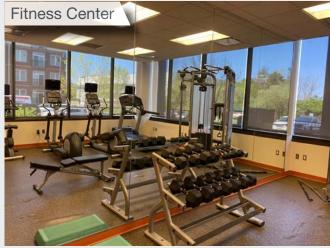

### PROPERTY **PHOTOS**

#### **BUILDING FEATURES**

- Recent renovations:
  - Common area
  - Café
  - Fitness center
  - Conference center
- Covered parking
- On-site management
- Just minutes from Secaucus Junction (15X) with NJ Transit shuttle service
- Five miles from the Lincoln Tunnel