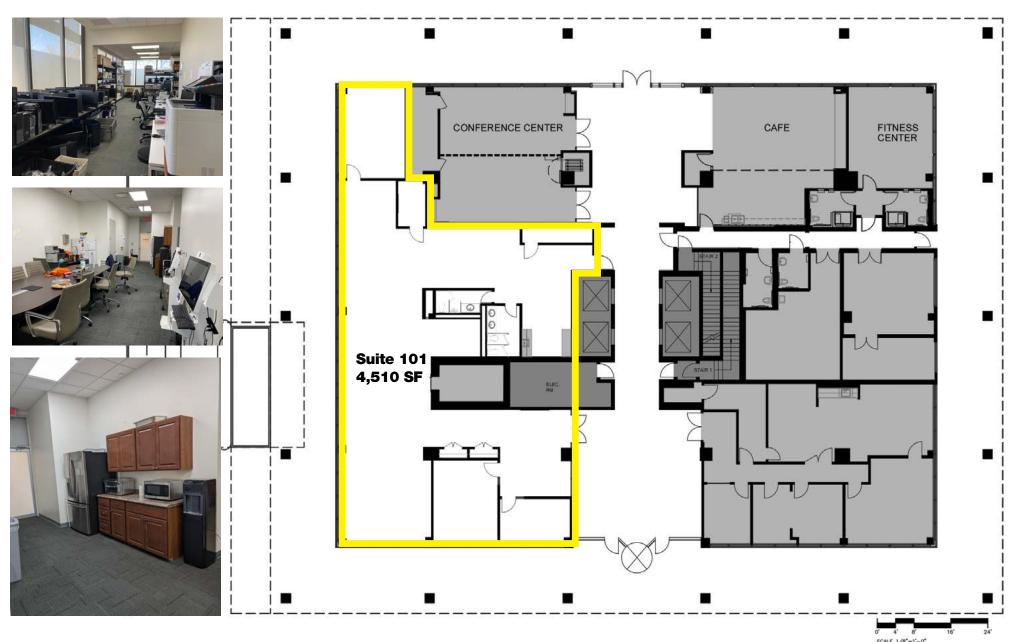

### 1ST FLOOR PLAN / PHOTOS

#### SUBLEASE SUITES (furniture available)

| Suite 101  | 4,510 SF  | Through 4/29/2026 |  |
|------------|-----------|-------------------|--|
|            |           |                   |  |
| Suite 304  | 9,107 SF  | Through 9/25/25   |  |
|            |           |                   |  |
| Suite 306  | 2,124 SF  | Through 9/25/2025 |  |
|            |           |                   |  |
| Suite 700  | 6,317 SF  | Through 4/29/2028 |  |
| 3 30/1     |           |                   |  |
| Suite 1010 | 11,915 SF | Through 1/30/2026 |  |