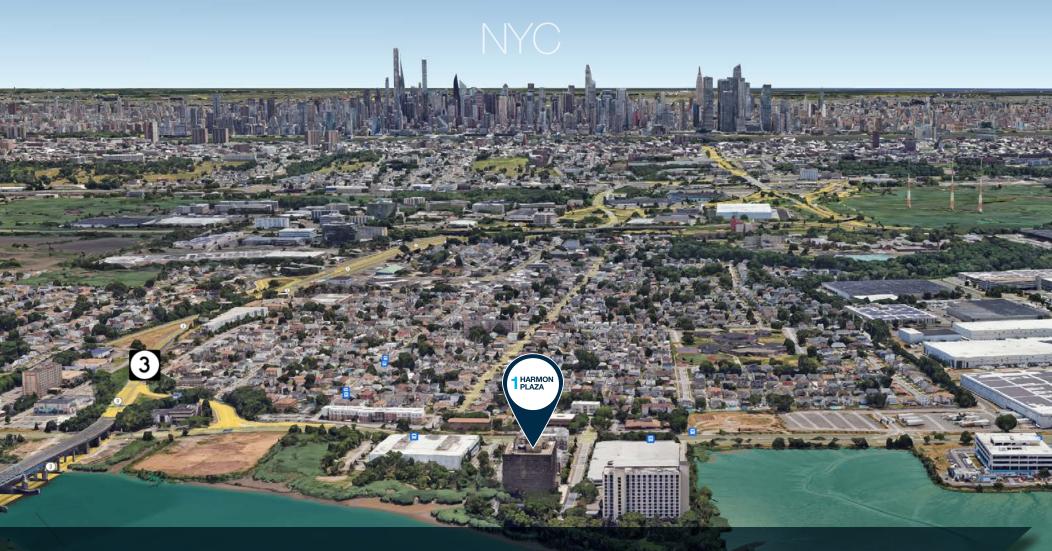

# LESS THAN 7 MILES TO NYC!

#### IT'S ALL ABOUT **LOCATION**

Simplify your commute. 1 Harmon Plaza is highly accessible with convenient access to Route 3, the New Jersey Turnpike, the Lincoln Tunnel, and has buses outside for easy access to and from NYC. The property is within close proximity to Mill Creek at Harmon Meadow, The Plaza at Harmon Meadow and The American Dream Mall. The area boasts unparalleled amenities within one mile including restaurants, event centers, numerous retail centers, fitness centers, hotels & residential communities.