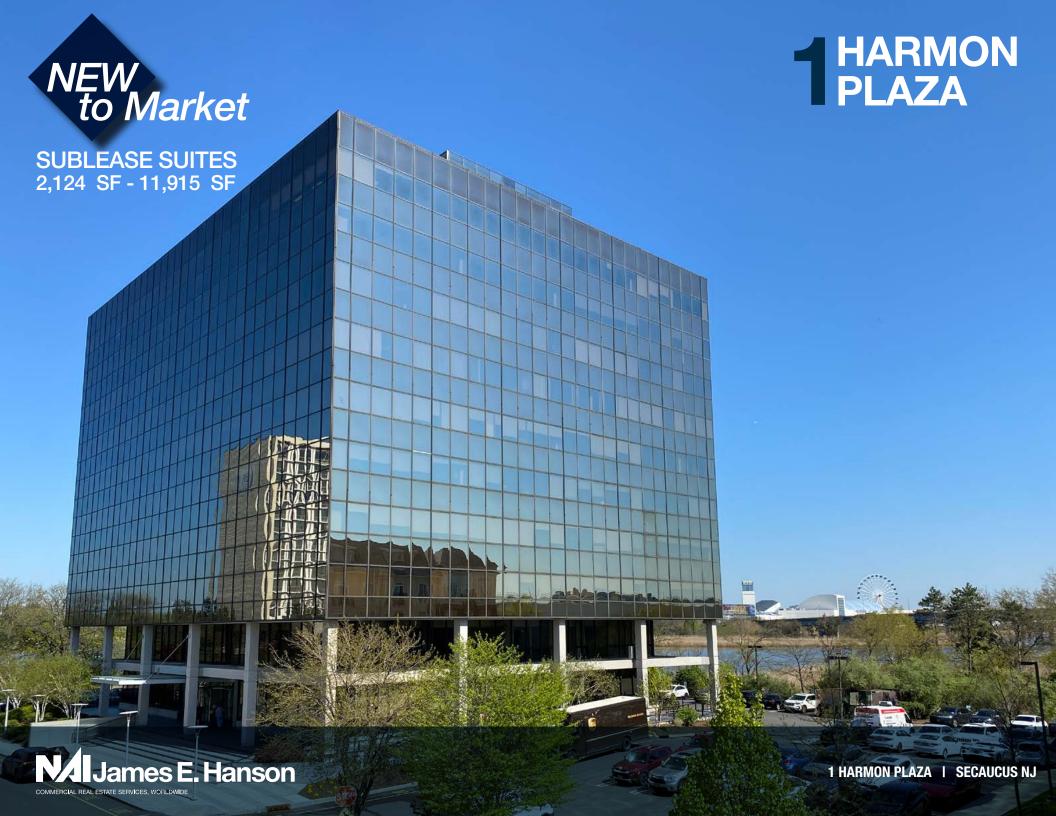

### **FOR SUBLEASE**

#### SUBLEASE SUITES (furniture available)

| Suite 101  | 4,510 SF  | Through 4/29/2026 |  |
|------------|-----------|-------------------|--|
|            |           |                   |  |
| Suite 304  | 9,107 SF  | Through 9/25/25   |  |
|            |           |                   |  |
| Suite 306  | 2,124 SF  | Through 9/25/2025 |  |
|            |           |                   |  |
| Suite 700  | 6,317 SF  | Through 4/29/2028 |  |
| 3 30/1     |           |                   |  |
| Suite 1010 | 11,915 SF | Through 1/30/2026 |  |

### **HARMON** PLAZA