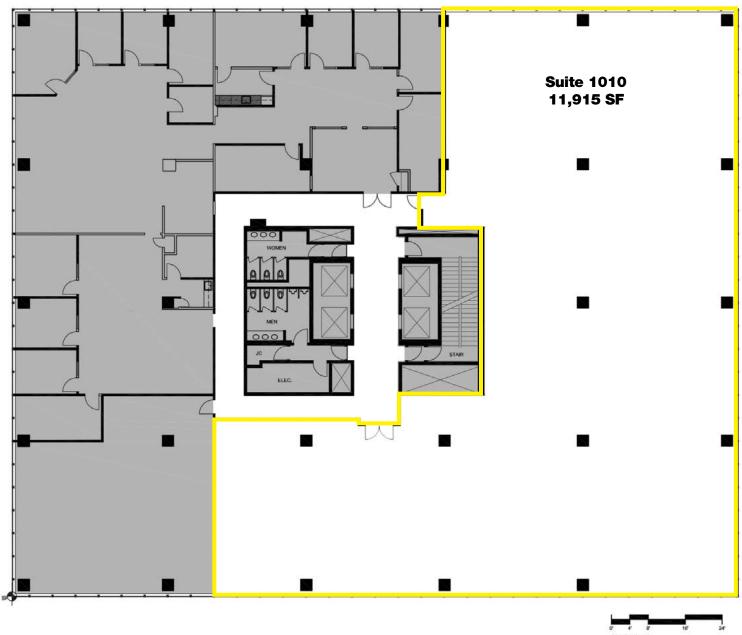

#### SUBLEASE SUITES (furniture available)

| Suite 101  | 4,510 SF  | Through 4/29/2026 |  |
|------------|-----------|-------------------|--|
|            |           |                   |  |
| Suite 304  | 9,107 SF  | Through 9/25/25   |  |
|            |           |                   |  |
| Suite 306  | 2,124 SF  | Through 9/25/2025 |  |
|            |           |                   |  |
| Suite 700  | 6,317 SF  | Through 4/29/2028 |  |
| 3 30/1     |           |                   |  |
| Suite 1010 | 11,915 SF | Through 1/30/2026 |  |

## 10TH FLOOR PHOTOS