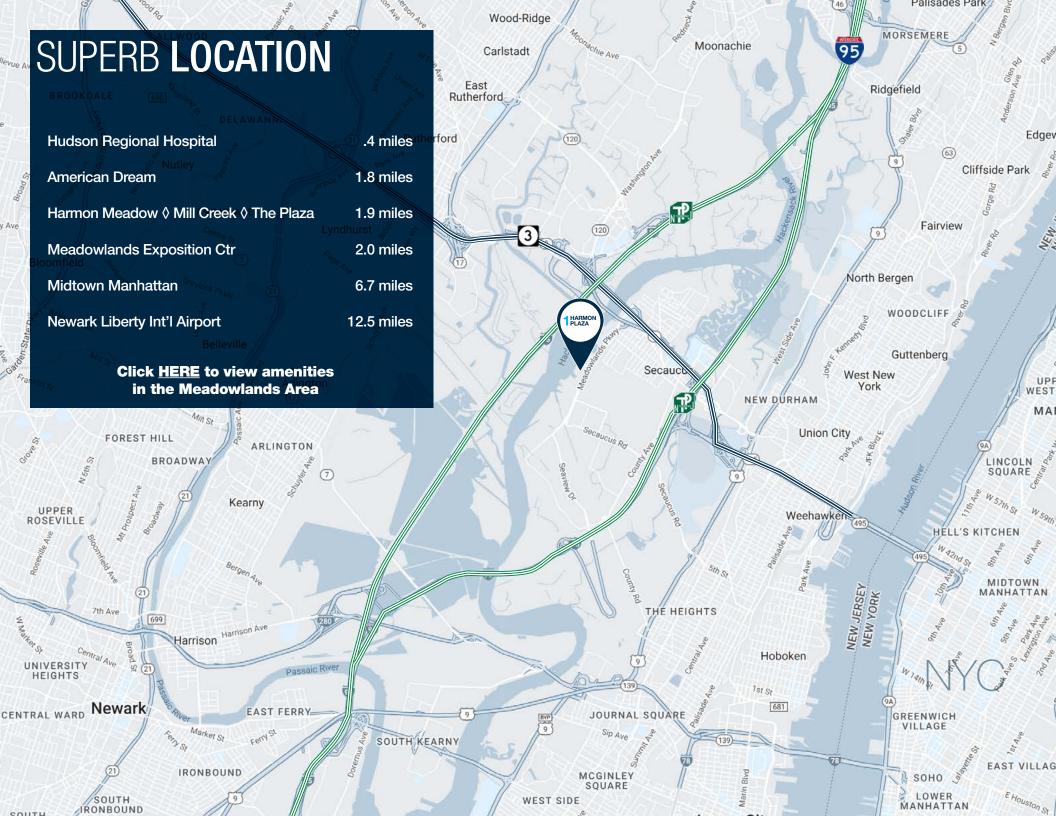

#### IT'S ALL ABOUT **LOCATION**

Simplify your commute. 1 Harmon Plaza is highly accessible with convenient access to Route 3, the New Jersey Turnpike, the Lincoln Tunnel, and has buses outside for easy access to and from NYC. The property is within close proximity to Mill Creek at Harmon Meadow, The Plaza at Harmon Meadow and The American Dream Mall. The area boasts unparalleled amenities within one mile including restaurants, event centers, numerous retail centers, fitness centers, hotels & residential communities.