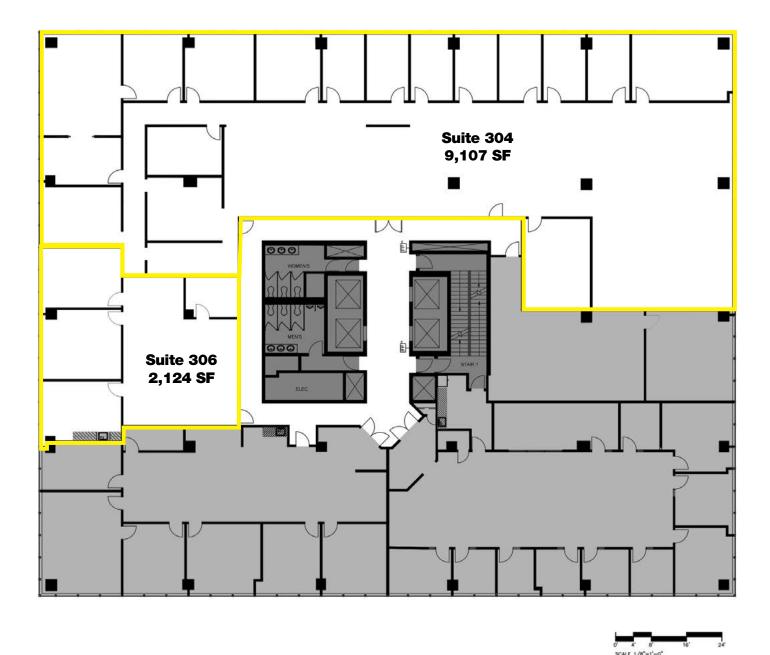

### 3RD FLOOR PHOTOS

#### SUBLEASE SUITES (furniture available)

| Suite 101  | 4,510 SF  | Through 4/29/2026 |  |
|------------|-----------|-------------------|--|
|            |           |                   |  |
| Suite 304  | 9,107 SF  | Through 9/25/25   |  |
|            |           |                   |  |
| Suite 306  | 2,124 SF  | Through 9/25/2025 |  |
|            |           |                   |  |
| Suite 700  | 6,317 SF  | Through 4/29/2028 |  |
| 3 30/1     |           |                   |  |
| Suite 1010 | 11,915 SF | Through 1/30/2026 |  |