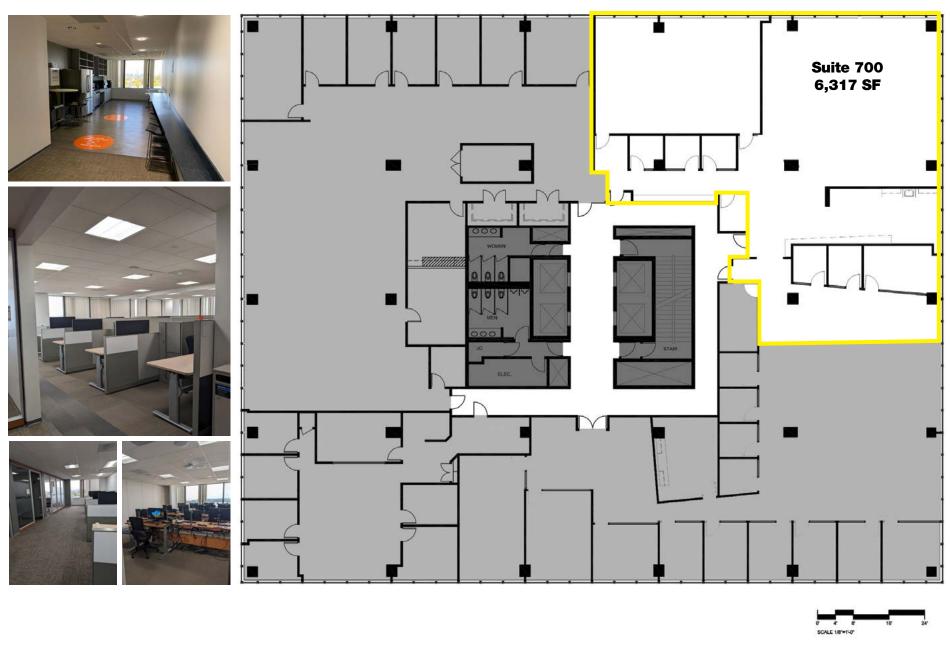

#### SUBLEASE SUITES (furniture available)

| Suite 101  | 4,510 SF  | Through 4/29/2026 |  |
|------------|-----------|-------------------|--|
|            |           |                   |  |
| Suite 304  | 9,107 SF  | Through 9/25/25   |  |
|            |           |                   |  |
| Suite 306  | 2,124 SF  | Through 9/25/2025 |  |
|            |           |                   |  |
| Suite 700  | 6,317 SF  | Through 4/29/2028 |  |
| 3 30/1     |           |                   |  |
| Suite 1010 | 11,915 SF | Through 1/30/2026 |  |

### 1ST FLOOR PLAN / PHOTOS