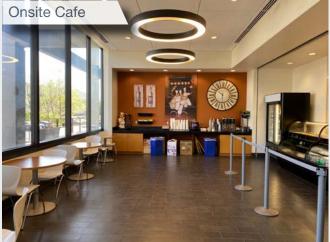

### PROPERTY **PHOTOS**

#### **BUILDING FEATURES**

- Recent renovations:
  - Common area
  - Café
  - Fitness center
  - Conference center
- Covered parking
- On-site management
- Just minutes from Secaucus Junction (15X) with NJ Transit shuttle service
- Five miles from the Lincoln Tunnel