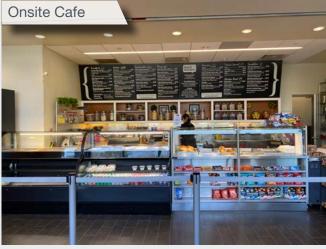

### PROPERTY **PHOTOS**

#### **BUILDING FEATURES**

- Recent renovations:
  - Common area
  - Café
  - Fitness center
  - Conference center
- Covered parking
- On-site management
- Just minutes from Secaucus Junction (15X) with NJ Transit shuttle service
- Five miles from the Lincoln Tunnel