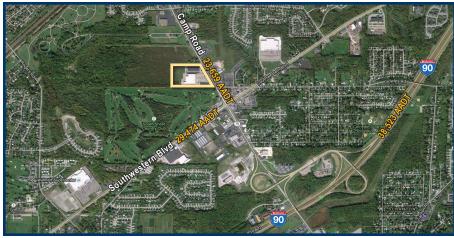

#### :: LOCATION FEATURES

- Conveniently Located Near the Highly Visible Intersection of Camp Road and Southwestern Boulevard in Hamburg
- Close Proximity to I-90 (NYS Thruway) Exit 57 and Route 5 Provides Easy Access Throughout Western New York
- Just Minutes to Buffalo Niagara International Airport, Downtown Buffalo and the Peace Bridge Linking Western New York to Canada
- Greater Buffalo/Niagara Region Boasts a Highly Skilled, Dependable Labor Pool

#### :: SITE FEATURES

- Site Consists of Three Buildings Ideal for Office, Warehouse or Distribution Use
- Abundant Tenant and Visitor Parking Available
- Modern, Energy-Efficient Site Lighting