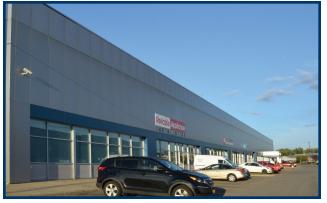

#### :: SITE FEATURES

- Site Consists of Three Buildings Ideal for Office, Warehouse or Distribution Use
- Abundant Tenant and Visitor Parking Available
- Modern, Energy-Efficient Site Lighting

#### **:: BUILDING FEATURES**

- Contemporary Façade with Coordinating Tenant Signage
- Block and Steel Building Construction
- Column Spacing of Up to 45' Allows for Maximum Interior Flexibility
- Clear Ceiling Heights Up to 27'
- Front Building can Accommodate Front-Facing
  Overhead Doors
- Will Sub-Divide to Suit