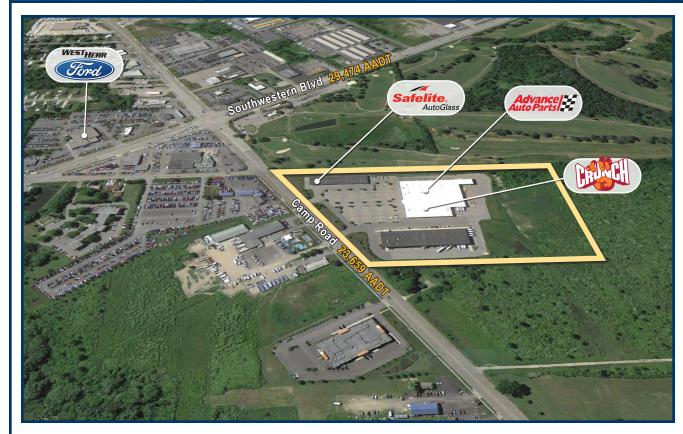

#### :: LOCATION FEATURES

- Conveniently Located Near the Highly Visible Intersection of Camp Road and Southwestern Boulevard in Hamburg
- Close Proximity to I-90 (NYS Thruway) Exit 57 and Route 5 Provides Easy Access Throughout Western New York
- Just Minutes to Buffalo Niagara International Airport, Downtown Buffalo and the Peace Bridge Linking Western New York to Canada
- Greater Buffalo/Niagara Region Boasts a Highly Skilled, Dependable Labor Pool

#### :: SITE FEATURES

- Site Consists of Three Buildings Ideal for Office, Warehouse or Distribution Use
- Abundant Tenant and Visitor Parking Available
- Modern, Energy-Efficient Site Lighting