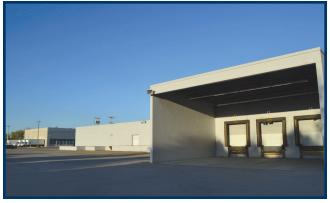

#### :: SITE FEATURES

- Site Consists of Three Buildings Ideal for Office, Warehouse or Distribution Use
- Abundant Tenant and Visitor Parking Available
- Modern, Energy-Efficient Site Lighting

#### **:: BUILDING FEATURES**

- Contemporary Façade with Coordinating Tenant Signage
- Block and Steel Building Construction
- Column Spacing of Up to 45' Allows for Maximum Interior Flexibility
- Clear Ceiling Heights Up to 27'
- Front Building can Accommodate Front-Facing
  Overhead Doors
- Will Sub-Divide to Suit