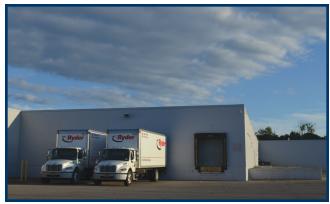

#### :: SITE FEATURES

- Site Consists of Three Buildings Ideal for Office, Warehouse or Distribution Use
- Abundant Tenant and Visitor Parking Available
- Modern, Energy-Efficient Site Lighting

#### **:: BUILDING FEATURES**

- Contemporary Façade with Coordinating Tenant Signage
- Block and Steel Building Construction
- Column Spacing of Up to 45' Allows for Maximum Interior Flexibility
- Clear Ceiling Heights Up to 27'
- Front Building can Accommodate Front-Facing
  Overhead Doors
- Will Sub-Divide to Suit