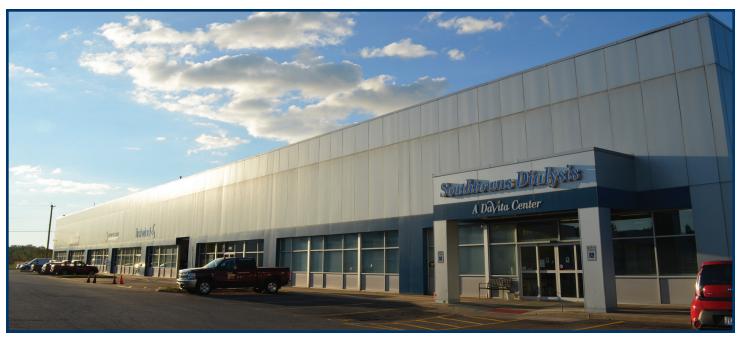

#### **:: BUILDING FEATURES**

- Contemporary Façade with Coordinating Tenant Signage
- Block and Steel Building Construction
- Column Spacing of Up to 45' Allows for Maximum Interior Flexibility
- Clear Ceiling Heights Up to 27'
- Front Building can Accommodate Front-Facing
  Overhead Doors
- Will Sub-Divide to Suit