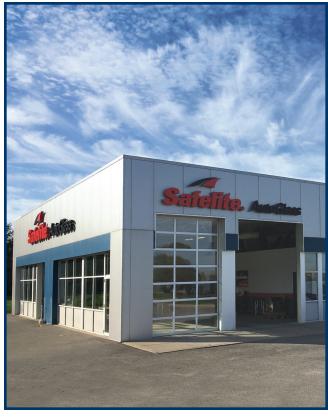

## HAMBURG DEVELOPMENT PARK

4910 - 4990 CAMP ROAD :: HAMBURG, NEW YORK 14075

#### :: LOCATION FEATURES

- Conveniently Located Near the Highly Visible Intersection of Camp Road and Southwestern Boulevard in Hamburg
- Close Proximity to I-90 (NYS Thruway) Exit 57 and Route 5 Provides Easy Access Throughout Western New York
- Just Minutes to Buffalo Niagara International Airport, Downtown Buffalo and the Peace Bridge Linking Western New York to Canada
- Greater Buffalo/Niagara Region Boasts a Highly Skilled, Dependable Labor Pool

#### **:: BUILDING FEATURES**

- Contemporary Façade with Coordinating Tenant Signage
- Block and Steel Building Construction
- Column Spacing of Up to 45' Allows for Maximum Interior Flexibility
- Clear Ceiling Heights Up to 27'
- Front Building can Accommodate Front-Facing
  Overhead Doors
- Will Sub-Divide to Suit