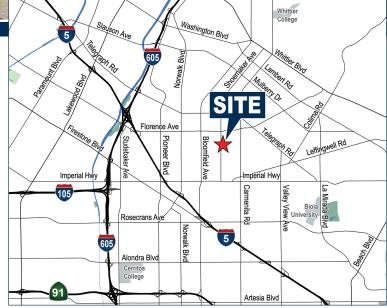

# 11106 SHOEMAKER AVE | SANTA FE SPRINGS | CA | 90670



- ±18,560 Freestanding Industrial Building
- ±1,448 SF Office Area
- 20' Clear Height
- One (1) Dock High Door
- Three (3) Grade Level Doors
- Power: 400 Amp, 277/480 Volt (Verify)
- Fire Sprinklers

**PROPERTY FEATURES** 

- Central Santa fe Springs Location
- Immediate Access to 5, 605, & 91 Freeways
- Sublease Through November 30, 2026
- Available to Occupy with 30 Days Notice





### **DAN BERKENFIELD**

Senior Vice President | Partner License #01706467

(562) 833.7011 Dberkenfield@voitco.com

#### **MATT PETERS**

Senior Associate License #02065503

(949) 263-5305 Mpeters@voitco.com

### **RACHEL BURNEY**

Associate License #02217852

(949) 263-5312 Rburney@voitco.com

2020 Main Street, Suite 100 | Irvine, CA 92614 | License #01991785 www.voitco.com

The information contained herein has been obtained from sources we deem reliable. While we have no reason to doubt its accuracy, we do not guarantee it. Licensed as Real Estate Salespersons by the DRE. @2021 Voit Real Estate Services, Inc.

# 11106 SHOEMAKER AVE | SANTA FE SPRINGS | CA | 90670







### **DAN BERKENFIELD**

Senior Vice President | Partner License #01706467

(562) 833.7011 Dberkenfield@voitco.com