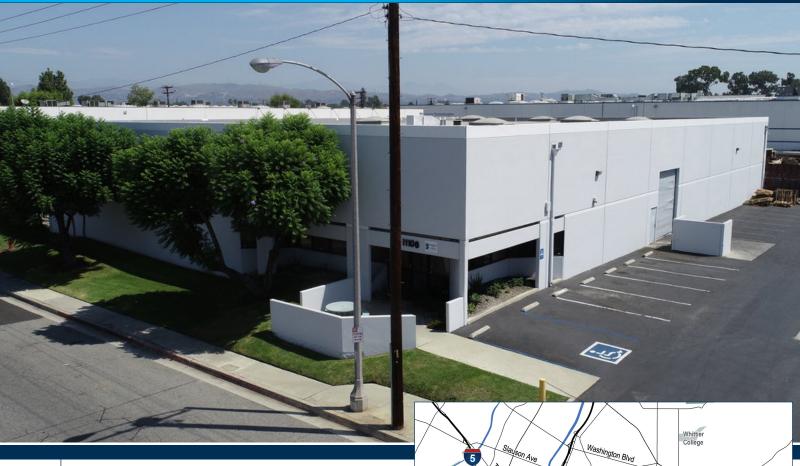

# 11106 SHOEMAKER AVE | SANTA FE SPRINGS | CA | 90670

- ±18,560 Freestanding Industrial Building
- ±1,448 SF Office Area
- 20' Clear Height
- One (1) Dock High Door
- Three (3) Grade Level Doors
- Power: 400 Amp, 277/480 Volt (Verify)
- Fire Sprinklers

**PROPERTY FEATURES** 

- Central Santa fe Springs Location
- Immediate Access to 5, 605, & 91 Freeways
- Sublease Through November 30, 2026
- Available to Occupy with 30 Days Notice