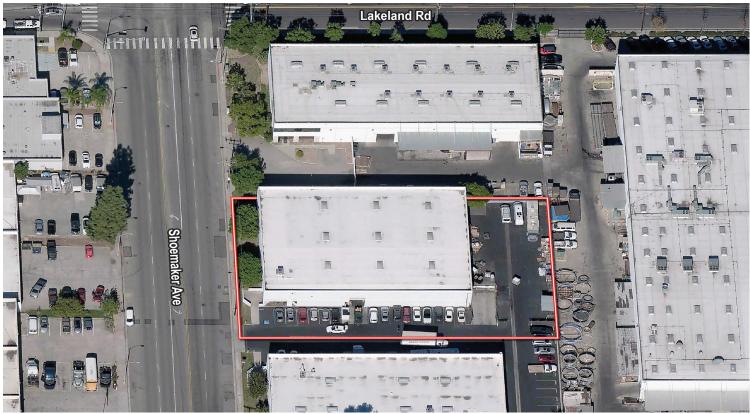

ediate Access to 5, 605, & 91 Freeways
- Sublease Through November 30, 2026
- Available to Occupy with 30 Days Notice





### **DAN BERKENFIELD**

Senior Vice President | Partner License #01706467

(562) 833.7011 Dberkenfield@voitco.com

#### **MATT PETERS**

Senior Associate License #02065503

(949) 263-5305 Mpeters@voitco.com

### **RACHEL BURNEY**

Associate License #02217852

(949) 263-5312 Rburney@voitco.com

2020 Main Street, Suite 100 | Irvine, CA 92614 | License #01991785 www.voitco.com

The information contained herein has been obtained from sources we deem reliable. While we have no reason to doubt its accuracy, we do not guarantee it. Licensed as Real Estate Salespersons by the DRE. @2021 Voit Real Estate Services, Inc.

# 11106 SHOEMAKER AVE | SANTA FE SPRINGS | CA | 90670







### **DAN BERKENFIELD**

Senior Vice President | Partner License #01706467

(562) 833.7011 Dberkenfield@voitco.com

### **MATT PETERS**

Senior Associate License #02065503

(949) 263-5305 Mpeters@voitco.com

## **RACHEL BURNEY**

Associate License #02217852

(949) 263-5312 Rburney@voitco.com

2020 Main Street, Suite 100 | Irvine, CA 92614 | License #01991785 www.voitco.com