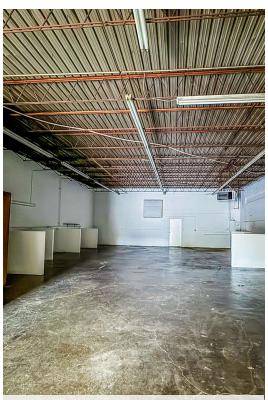

## PROPERTY HIGHLIGHTS

- ±3,840 SF commercial building situated on ±0.3 acre site zoned DT-3 in Downtown Tucker
- Suite B, ±2,030 SF, available for lease at \$2,100 per month
- Landlord responsibilities: roof & structure
- Tenant responsibilities: pro-rata share of property taxes & insurance as well as all other maintenance and landscaping for Suite B
- Zoning allows for a variety of uses, including: retail, office & industrial alcohol manufacturing (brewery/distillery)
- · Zoning does NOT permit automotive uses
- Suite B includes one roll-up door
- Easy access to I-85, I-285 & nearby retailers including: Walmart, Target, Publix, Best Buy and more
- Growing area demand, surrounding demographics & new area developments make for an up-and-coming market
- Suite available starting October, 1 2024

# **4204 RAILROAD AVENUE, TUCKER, GA 30084** RETAIL/OFFICE/FLEX SPACE IN DOWNTOWN TUCKER | ±2,030 SF

**Inside Room** 

Warehouse Space with Roll-Up Doors

Warehouse Space

Outside Area

JARED DALEY **Commercial Real Estate Advisor** 404-876-1640 x111 Jared@BullRealty.com BullRealty.com