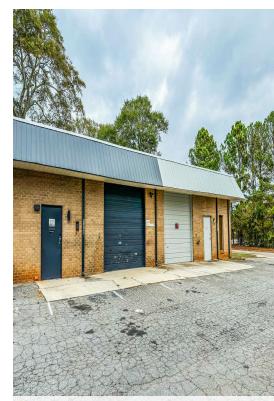

## PROPERTY HIGHLIGHTS

- ±3,840 SF commercial building situated on ±0.3 acre site zoned DT-3 in Downtown Tucker
- Suite B, ±2,030 SF, available for lease at \$2,100 per month
- Landlord responsibilities: roof & structure
- Tenant responsibilities: pro-rata share of property taxes & insurance as well as all other maintenance and landscaping for Suite B
- Zoning allows for a variety of uses, including: retail, office & industrial alcohol manufacturing (brewery/distillery)
- · Zoning does NOT permit automotive uses
- Suite B includes one roll-up door
- Easy access to I-85, I-285 & nearby retailers including: Walmart, Target, Publix, Best Buy and more
- Growing area demand, surrounding demographics & new area developments make for an up-and-coming market
- Suite available starting October, 1 2024

## **OFFERING SUMMARY**

| Property Address: | 4204 Railroad Avenue, Tucker GA 30084 |
|-------------------|---------------------------------------|
| County:           | Dekalb                                |
| Suite:            | В                                     |
| Lease Terms:      | NN                                    |
| Building Size:    | ±3,840 SF                             |
| Available SF:     | ±2,030 SF                             |
| Site Size:        | ±0.3 Acres                            |
| Zoning:           | DT-3 (Village Zone, City of Tucker)   |
| Parcel ID:        | 18-213-10-006                         |

# **4204 RAILROAD AVENUE, TUCKER, GA 30084** RETAIL/OFFICE/FLEX SPACE IN DOWNTOWN TUCKER | ±2,030 SF

**Inside Room** 

Warehouse Space with Roll-Up Doors

Warehouse Space

Outside Area

JARED DALEY **Commercial Real Estate Advisor** 404-876-1640 x111 Jared@BullRealty.com BullRealty.com