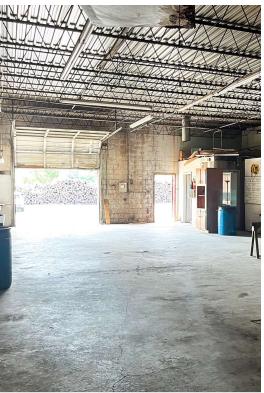

## PROPERTY HIGHLIGHTS

- ±3,840 SF commercial building situated on ±0.3 acre site zoned DT-3 in Downtown Tucker
- Suite B, ±2,030 SF, available for lease at \$2,100 per month
- Landlord responsibilities: roof & structure
- Tenant responsibilities: pro-rata share of property taxes & insurance as well as all other maintenance and landscaping for Suite B
- Zoning allows for a variety of uses, including: retail, office & industrial alcohol manufacturing (brewery/distillery)
- · Zoning does NOT permit automotive uses
- Suite B includes one roll-up door
- Easy access to I-85, I-285 & nearby retailers including: Walmart, Target, Publix, Best Buy and more
- Growing area demand, surrounding demographics & new area developments make for an up-and-coming market
- Suite available starting October, 1 2024

# **4204 RAILROAD AVENUE, TUCKER, GA 30084** RETAIL/OFFICE/FLEX SPACE IN DOWNTOWN TUCKER | ±2,030 SF

**Inside Room** 

Warehouse Space with Roll-Up Doors

Warehouse Space

Outside Area

JARED DALEY **Commercial Real Estate Advisor** 404-876-1640 x111 Jared@BullRealty.com BullRealty.com