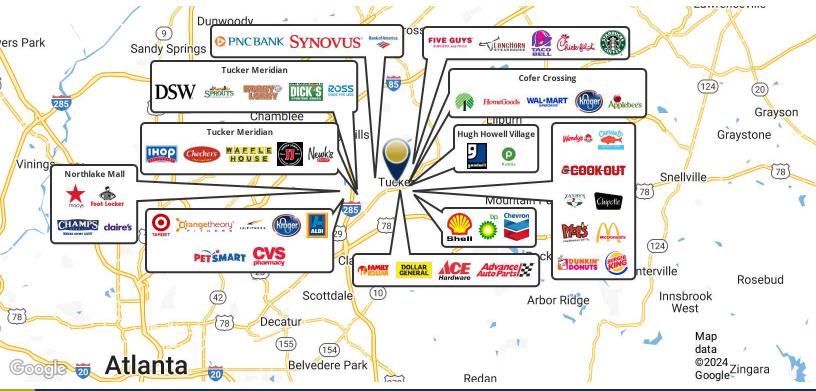

### **LOCATION OVERVIEW**

This property is located in the heart of historic Downtown Tucker, GA with easy access to I-285 and just 5 miles south of I-85. Northlake Mall is less than 2.5 miles east and includes major retailers such as Macy's, Best Buy, Kroger, Ross, LA Fitness and more. Tucker is one of the largest and oldest communities in the state and is 21 miles northeast of Downtown Atlanta.

#### RETAILER MAP

CONTACT

JARED DALEY Commercial Real Estate Advisor 404-876-1640 x111 Jared@BullRealty.com BullRealty.com

MEGAN DALEY Commercial Real Estate Advisor 404-876-1640 x153 Megan@BullRealty.com BullRealty.com