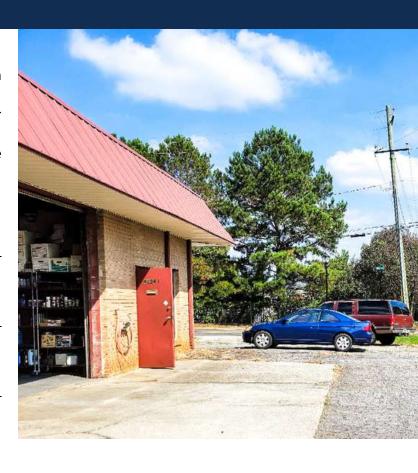

## PROPERTY HIGHLIGHTS

- ±3,840 SF commercial building situated on ±0.3 acre site zoned DT-3 in Downtown Tucker
- Suite B, ±2,030 SF, available for lease at \$2,100 per month
- Landlord responsibilities: roof & structure
- Tenant responsibilities: pro-rata share of property taxes & insurance as well as all other maintenance and landscaping for Suite B
- Zoning allows for a variety of uses, including: retail, office & industrial alcohol manufacturing (brewery/distillery)
- · Zoning does NOT permit automotive uses
- Suite B includes one roll-up door
- Easy access to I-85, I-285 & nearby retailers including: Walmart, Target, Publix, Best Buy and more
- Growing area demand, surrounding demographics & new area developments make for an up-and-coming market
- Suite available starting October, 1 2024

# **4204 RAILROAD AVENUE, TUCKER, GA 30084** RETAIL/OFFICE/FLEX SPACE IN DOWNTOWN TUCKER | ±2,030 SF

**Inside Room** 

Warehouse Space with Roll-Up Doors

Warehouse Space

Outside Area

JARED DALEY **Commercial Real Estate Advisor** 404-876-1640 x111 Jared@BullRealty.com BullRealty.com