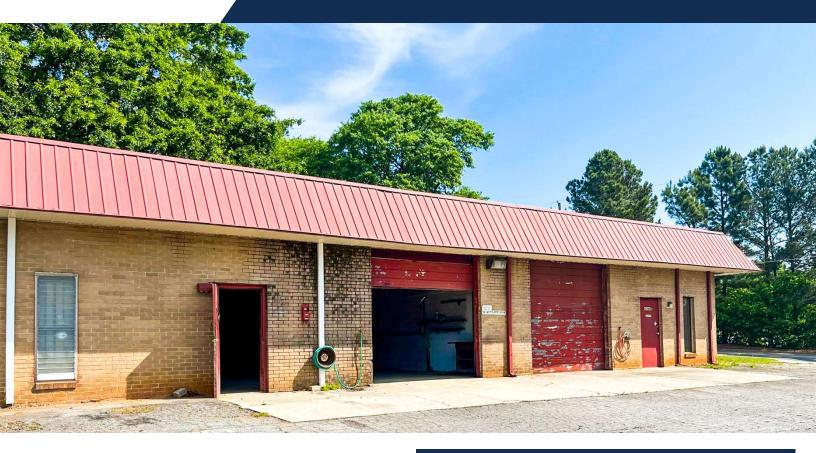

## PROPERTY HIGHLIGHTS

- ±3,840 SF commercial building situated on ±0.3 acre site zoned DT-3 in Downtown Tucker
- Suite B, ±2,030 SF, available for lease at \$2,100 per month
- Landlord responsibilities: roof & structure
- Tenant responsibilities: pro-rata share of property taxes & insurance as well as all other maintenance and landscaping for Suite B
- Zoning allows for a variety of uses, including: retail, office & industrial alcohol manufacturing (brewery/distillery)
- · Zoning does NOT permit automotive uses
- Suite B includes one roll-up door
- Easy access to I-85, I-285 & nearby retailers including: Walmart, Target, Publix, Best Buy and more
- Growing area demand, surrounding demographics & new area developments make for an up-and-coming market
- Suite available starting October, 1 2024

## **OFFERING SUMMARY**

| Property Address: | 4204 Railroad Avenue, Tucker GA 30084 |
|-------------------|---------------------------------------|
| County:           | Dekalb                                |
| Suite:            | В                                     |
| Lease Terms:      | NN                                    |
| Building Size:    | ±3,840 SF                             |
| Available SF:     | ±2,030 SF                             |
| Site Size:        | ±0.3 Acres                            |
| Zoning:           | DT-3 (Village Zone, City of Tucker)   |
| Parcel ID:        | 18-213-10-006                         |

# **4204 RAILROAD AVENUE, TUCKER, GA 30084** RETAIL/OFFICE/FLEX SPACE IN DOWNTOWN TUCKER | ±2,030 SF

**Inside Room** 

Warehouse Space with Roll-Up Doors

Warehouse Space

Outside Area

JARED DALEY **Commercial Real Estate Advisor** 404-876-1640 x111 Jared@BullRealty.com BullRealty.com