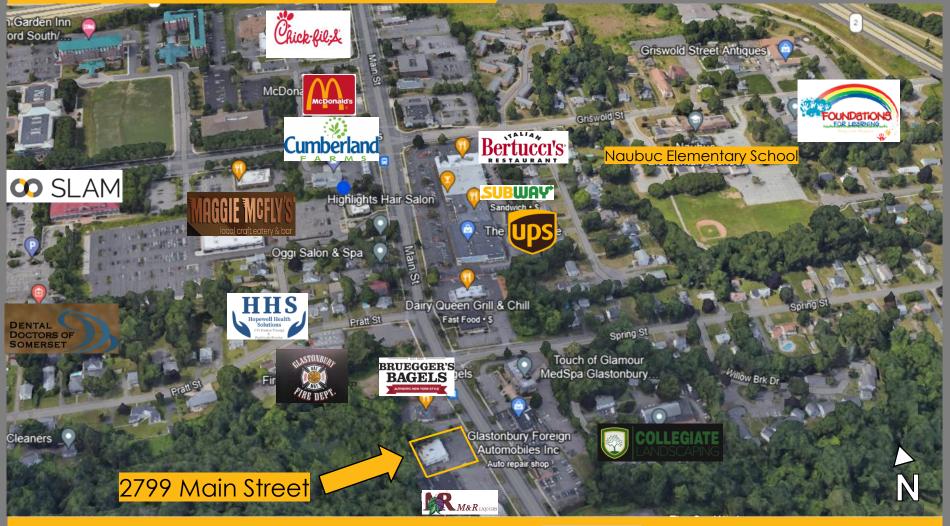

## **IMMEDIATE AREA**

For Lease: 2799 Main Street, Glastonbury, CT

FOR MORE INFORMATION:

**David Dumeer** (860) 508-2266 ddumeer@gomanyork.com