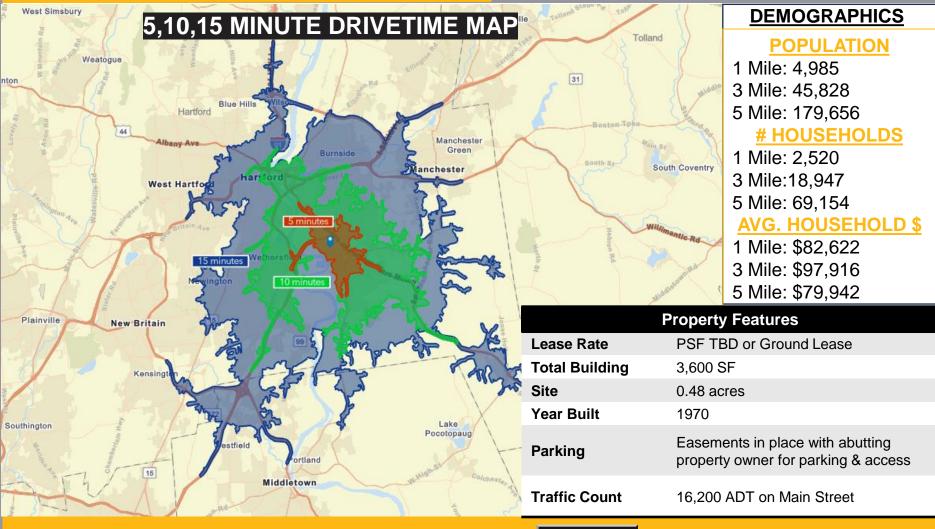

### LOCAL TRADE AREA

For Lease: 2799 Main Street, Glastonbury, CT

### **PROPERTY DATA**

For Lease: 2799 Main Street, Glastonbury, CT