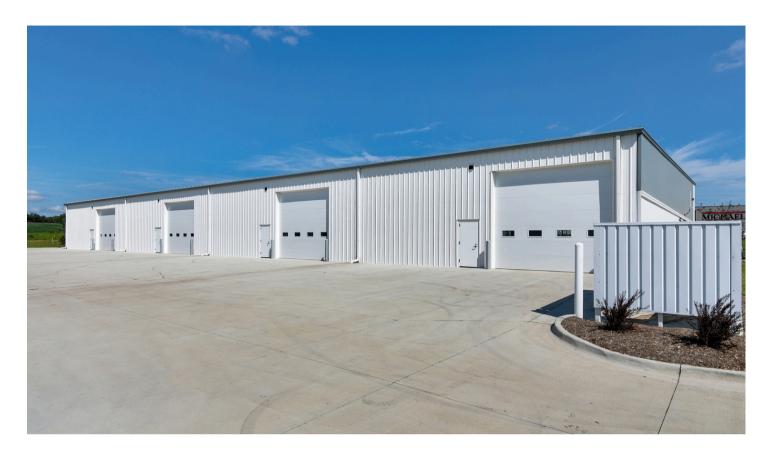

- 20,000 SF Flex Building
- Suite 110 5,000 SF Available
- Lease rate starting at \$12.25 NNN PSF
- Clear span interior
- 1 drive-in door (16' x 14')
- · Ceiling height is 16' 20'
- Zoned M-1 General Industrial