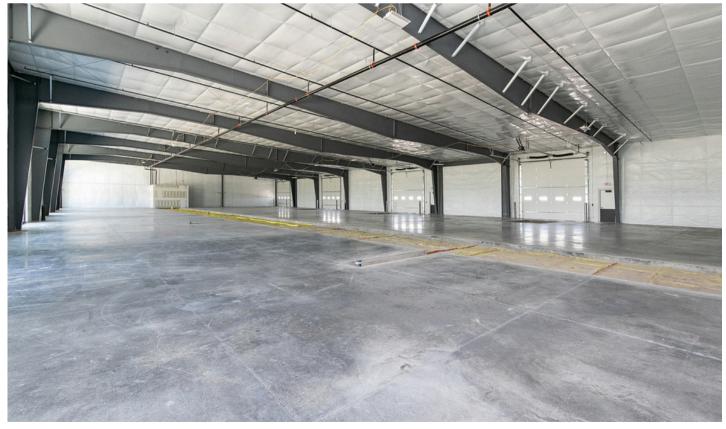

- 20,000 SF Flex Building
- Suite 110 5,000 SF Available
- Lease rate starting at \$12.25 NNN PSF
- Clear span interior
- 1 drive-in door (16' x 14')
- · Ceiling height is 16' 20'
- Zoned M-1 General Industrial