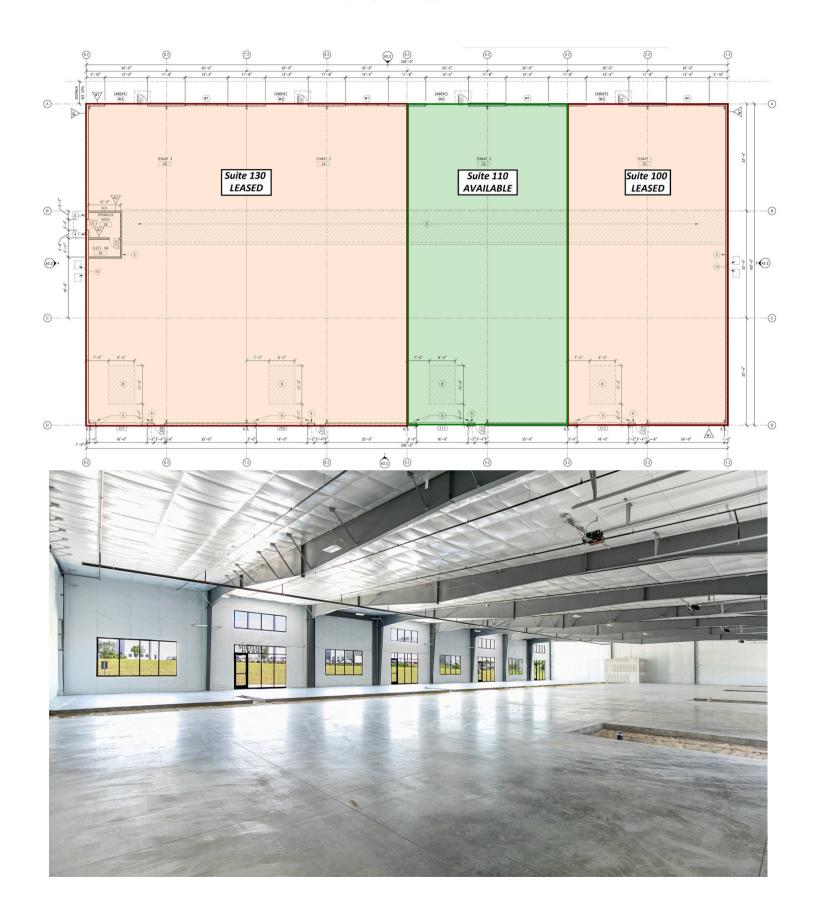

- 20,000 SF Flex Building
- Suite 110 5,000 SF Available
- Lease rate starting at \$12.25 NNN PSF
- Clear span interior
- 1 drive-in door (16' x 14')
- · Ceiling height is 16' 20'
- Zoned M-1 General Industrial