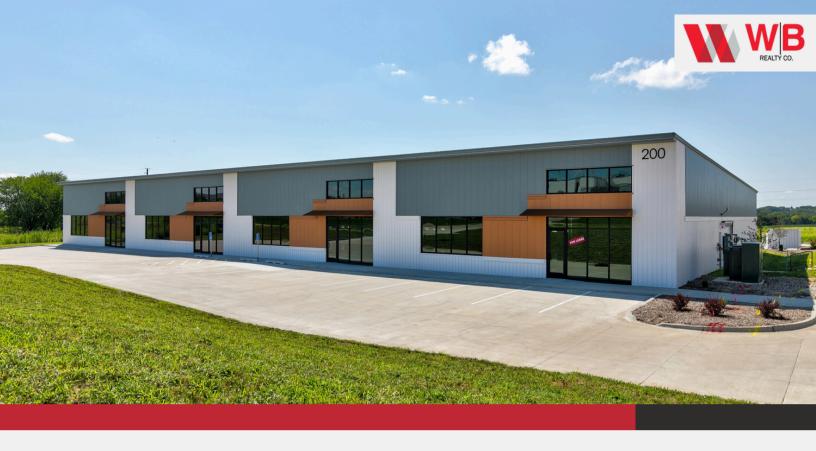

## 200 DELAWARE ST, NORWALK, IA

Welcome to Dunn Industrial Park, your premier industrial destination located in Norwalk, Iowa! This flexible warehouse provides flexible options for businesses requiring drive-in doors and visible store fronts. The prime location near Hwy 28 provides easy access to major transportation routes.

- 20,000 SF Flex Building
- Suite 110 5,000 SF Available
- Lease rate starting at \$12.25 NNN PSF
- Clear span interior
- 1 drive-in door (16' x 14')
- · Ceiling height is 16' 20'
- Zoned M-1 General Industrial