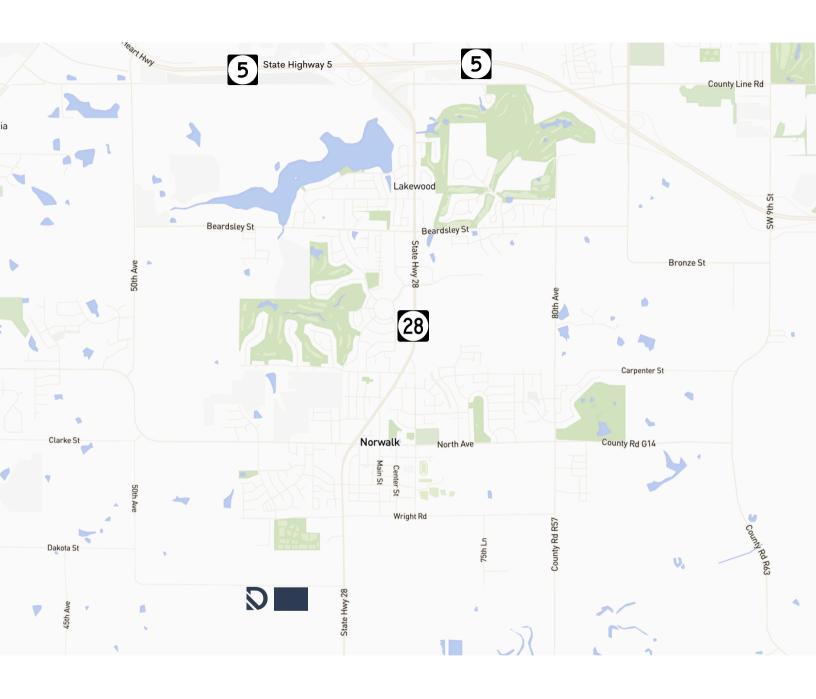

## 200 DELAWARE ST, NORWALK, IA

Welcome to Dunn Industrial Park, your premier industrial destination located in Norwalk, Iowa! This flexible warehouse provides flexible options for businesses requiring drive-in doors and visible store fronts. The prime location near Hwy 28 provides easy access to major transportation routes.

- Just off Hwy 28
- 4 Miles North to Hwy 5
- 6 Miles West to Interstate 35
- Future Norwalk Comp Plan shows connectivity to New I-35 Interchange
- Operating expense estimate available upon request

Ryan Wiederstein **Broker/Owner C** 515-554-4543 ryan@wbrealty.com