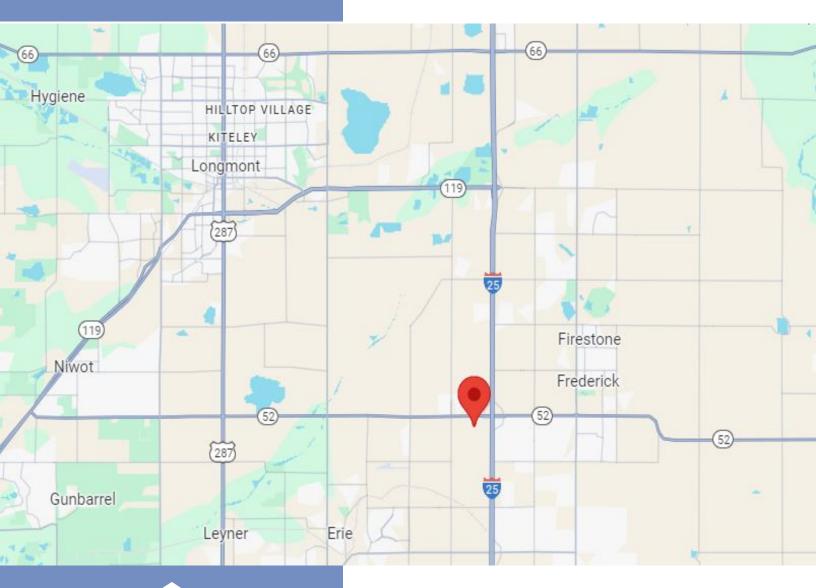

## 3752 Imperial St. Units D - G

Located in a strategic area of Frederick with easy access to two major highways, these four industrial condominiums are a fantastic investment opportunity!

- Two units currently leased on short-term agreements, offering immediate rental income.
- Two joined units available in 60-90 days for occupancy, ideal for an owner-user looking to take advantage of the space.
- Must purchase all 4 condos. Can occupy units F & G within 60 days.