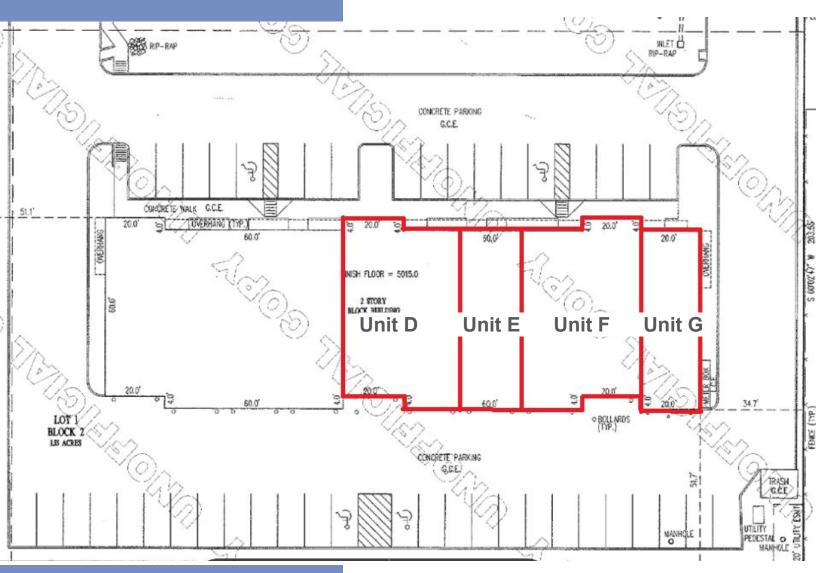

#### summitcommercial.net

**SPACE INFO** 

**Purchase Price** 

Size

\$2,300,000

9,505 sf

| Unit  | Total SF | Office<br>sf | WH /<br>Mezz | Lease<br>Term |
|-------|----------|--------------|--------------|---------------|
| D     | 3,173    | 773          | 2,400        | 1/31/26       |
| E     | 1,582    | 382          | 1,200        | 7/31/25       |
| F & G | 4,750    | 1,150        | 3,600        | Mo to Mo      |