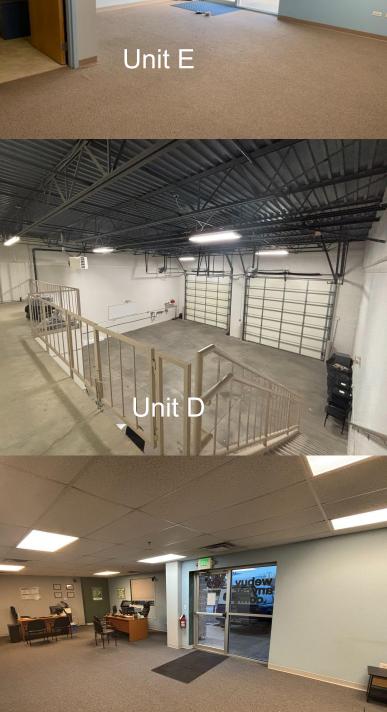

Unit D

Unit F

Unit E

TIL

III

Kyle Conarro Broker Associate (303) 827-9436 Kyle@SummitCommercial.net

Summit Commercial Brokers 6800 N 79th St, # 103 Niwot, CO 80503 303.931.7341 summitcommercial.net

#### summitcommercial.net

**SPACE INFO** 

**Purchase Price** 

Size

\$2,300,000

9,505 sf

| Unit  | Total SF | Office<br>sf | WH /<br>Mezz | Lease<br>Term |
|-------|----------|--------------|--------------|---------------|
| D     | 3,173    | 773          | 2,400        | 1/31/26       |
| E     | 1,582    | 382          | 1,200        | 7/31/25       |
| F & G | 4,750    | 1,150        | 3,600        | Mo to Mo      |