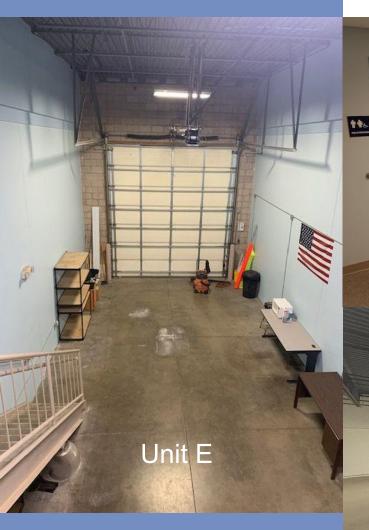

Unit D

Unit F

Unit E

TIL

III

Kyle Conarro Broker Associate (303) 827-9436 Kyle@SummitCommercial.net

Summit Commercial Brokers 6800 N 79th St, # 103 Niwot, CO 80503 303.931.7341 summitcommercial.net

- Ceiling Clear Height: 20 ft
- 1-2 Overhead Door Per Unit: 14' x 14'
- Power: 3 Phase (250 400 Amp)
- Zoning: (I) Industrial District, Frederick
- Sprinkled
- 4 parking spots per unit
- Built in 2002
- 1 BA per Unit