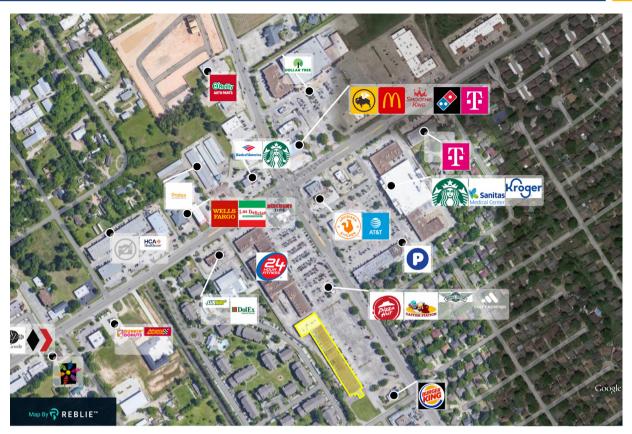

## 18311 - 18433 KUYKENDAHL

### SURROUNDING AMENITES & SERVICES

- 24 Hour Fitness
- Kroger
- Wells Fargo
- Bank of America
- AT&T
- T Mobile
- Cypresswood Montessori
- Benfer Elementary School
- Strack Intermediate School
- The Villages at Louetta Apartments

- Starbucks
- Dunkin Donuts
- Burger King
- Pizza Hut
- Catfish Station
- Louisiana Kitchen
- Subway
- McDonald's
- Buffalo Wild Wings
- Smoothie King

- O'Reilly Auto Parts
- Advanced Auto Parts
- Discount Tire
- HCA Healthcare
- Sanitas Medical Center
- Dollar Tree
- Dollar Express
- Sunspa Tanning