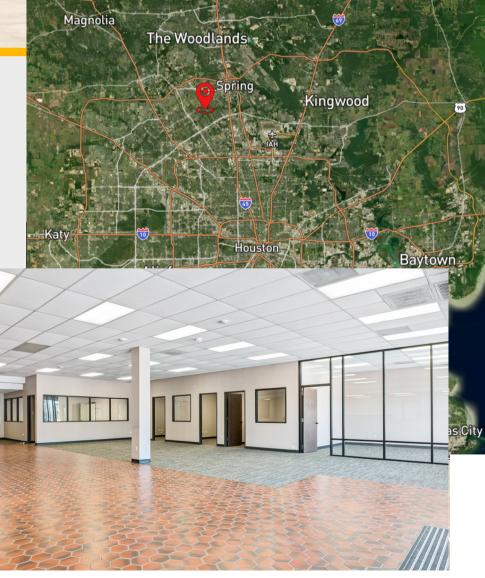

#### LOCATION

Located in a growing area with many residential neighborhoods, schools, and businesses nearby

#### SIZE

1400 to 10,998 sf