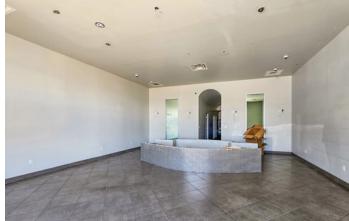

## 3840 Cross Creek Road ± 1,538 SF

- Features office space, private restroom and storage.
- Located between Surfing Cowboys and The Alcove
- Available Now