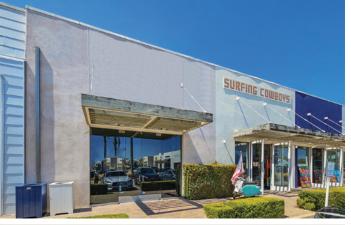

## 3840 Cross Creek Road ± 1,538 SF

- Features office space, private restroom and storage.
- Located between Surfing Cowboys and The Alcove
- Available Now

## 3846 Cross Creek Road ± 1,338 SF

- Features private restroom
- Located between Surfing Cowboys and LiveWire
- Available Now