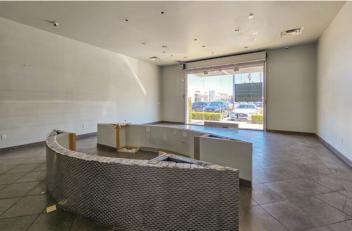

## 3846 Cross Creek Road ± 1,338 SF

- Features private restroom
- Located between Surfing Cowboys and LiveWire
- Available Now