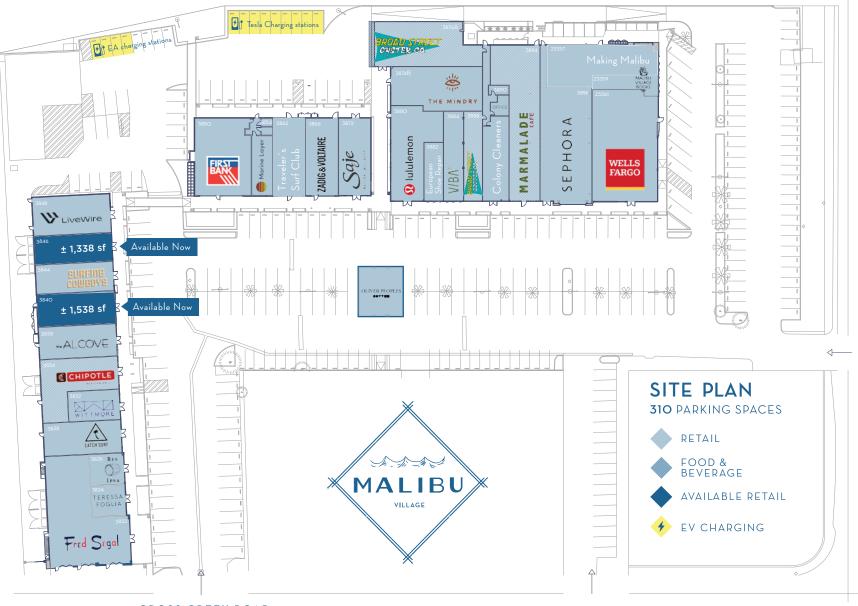

### SITE PLAN

CROSS CREEK ROAD

COAST HIGHWAY PACIFIC

## 3840 Cross Creek Road ± 1,538 SF

- Features office space, private restroom and storage.
- Located between Surfing Cowboys and The Alcove
- Available Now

## 3846 Cross Creek Road ± 1,338 SF

- Features private restroom
- Located between Surfing Cowboys and LiveWire
- Available Now