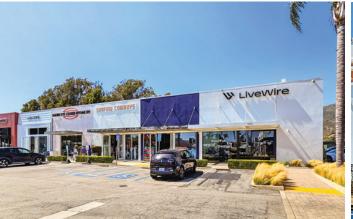

## 3846 Cross Creek Road ± 1,338 SF

- Features private restroom
- Located between Surfing Cowboys and LiveWire
- Available Now