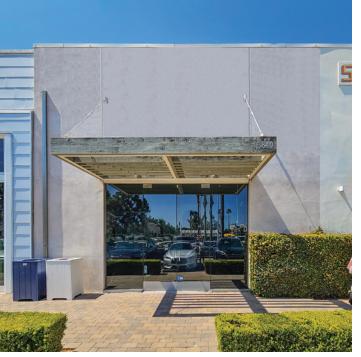

## 3840 Cross Creek Road ± 1,538 SF

- Features office space, private restroom and storage.
- Located between Surfing Cowboys and The Alcove
- Available Now

## 3846 Cross Creek Road ± 1,338 SF

- Features private restroom
- Located between Surfing Cowboys and LiveWire
- Available Now