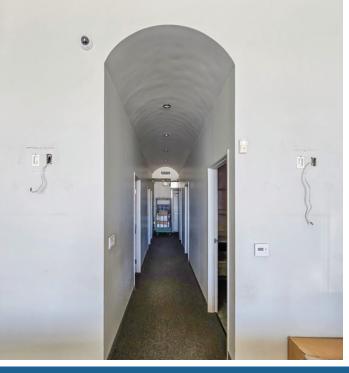

## 3840 Cross Creek Road ± 1,538 SF

- Features office space, private restroom and storage.
- Located between Surfing Cowboys and The Alcove
- Available Now