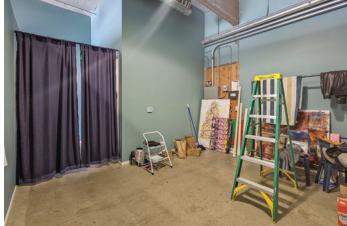

## 3840 Cross Creek Road ± 1,538 SF

- Features office space, private restroom and storage.
- Located between Surfing Cowboys and The Alcove
- Available Now