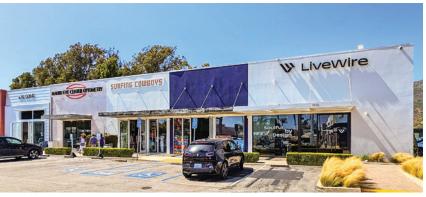

## 3846 Cross Creek Road ± 1,338 SF

- Features private restroom
- Located between Surfing Cowboys and LiveWire
- Available Now