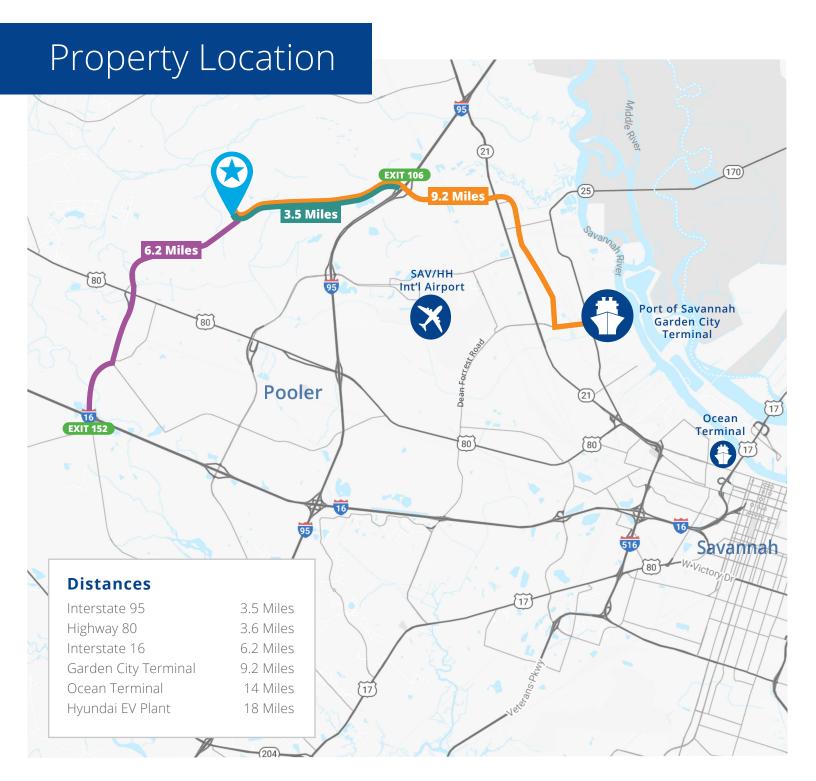

# Morgan Lakes Industrial

121 Morgan Lakes Industrial Boulevard Pooler, GA 31322

- ±54,000 SF warehouse space available
- 6 dock-high doors
- 1 drive-in door
- Access via stoplight on Jimmy Deloach Parkway
- Located 9.2 miles from the GPA's Garden City Terminal
- Easy access to Interstate 95 (3.5 miles) and Interstate 16 (6.2 miles)
- Available Now flexible term lengths