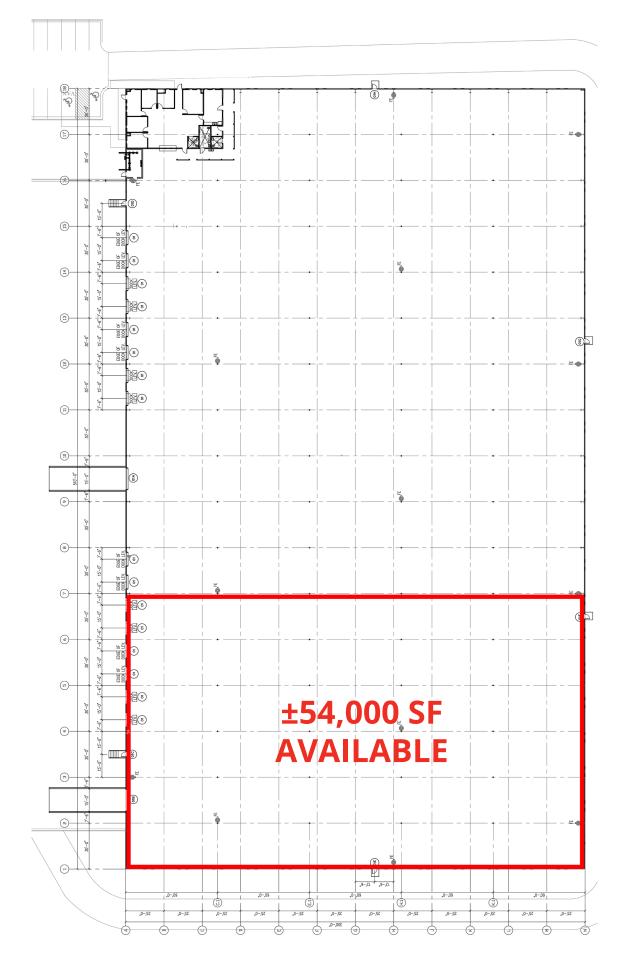

## **Building Plan**

# Morgan Lakes Industrial

121 Morgan Lakes Industrial Boulevard Pooler, GA 31322

- ±54,000 SF warehouse space available
- 6 dock-high doors
- 1 drive-in door
- Access via stoplight on Jimmy Deloach Parkway
- Located 9.2 miles from the GPA's Garden City Terminal
- Easy access to Interstate 95 (3.5 miles) and Interstate 16 (6.2 miles)
- Available Now flexible term lengths