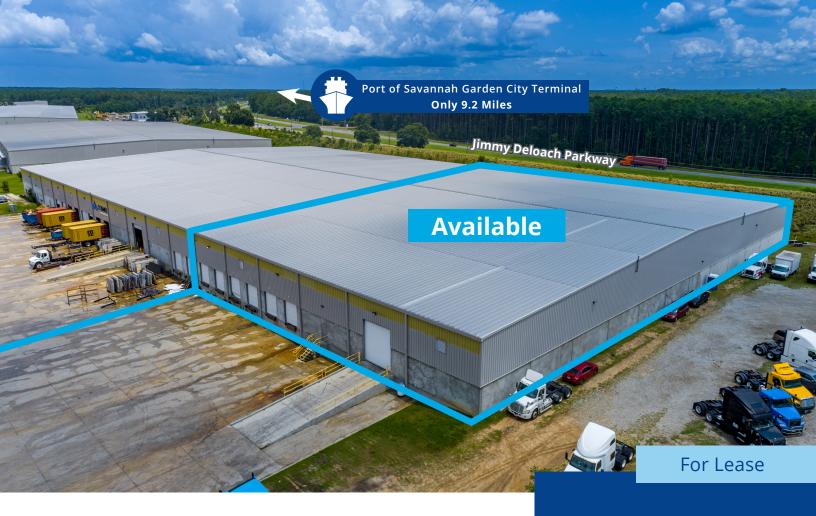

# Morgan Lakes Industrial

121 Morgan Lakes Industrial Boulevard Pooler, GA 31322

- ±54,000 SF warehouse space available
- 6 dock-high doors
- 1 drive-in door
- Access via stoplight on Jimmy Deloach Parkway
- Located 9.2 miles from the GPA's Garden City Terminal
- Easy access to Interstate 95 (3.5 miles) and Interstate 16 (6.2 miles)
- Available Now flexible term lengths