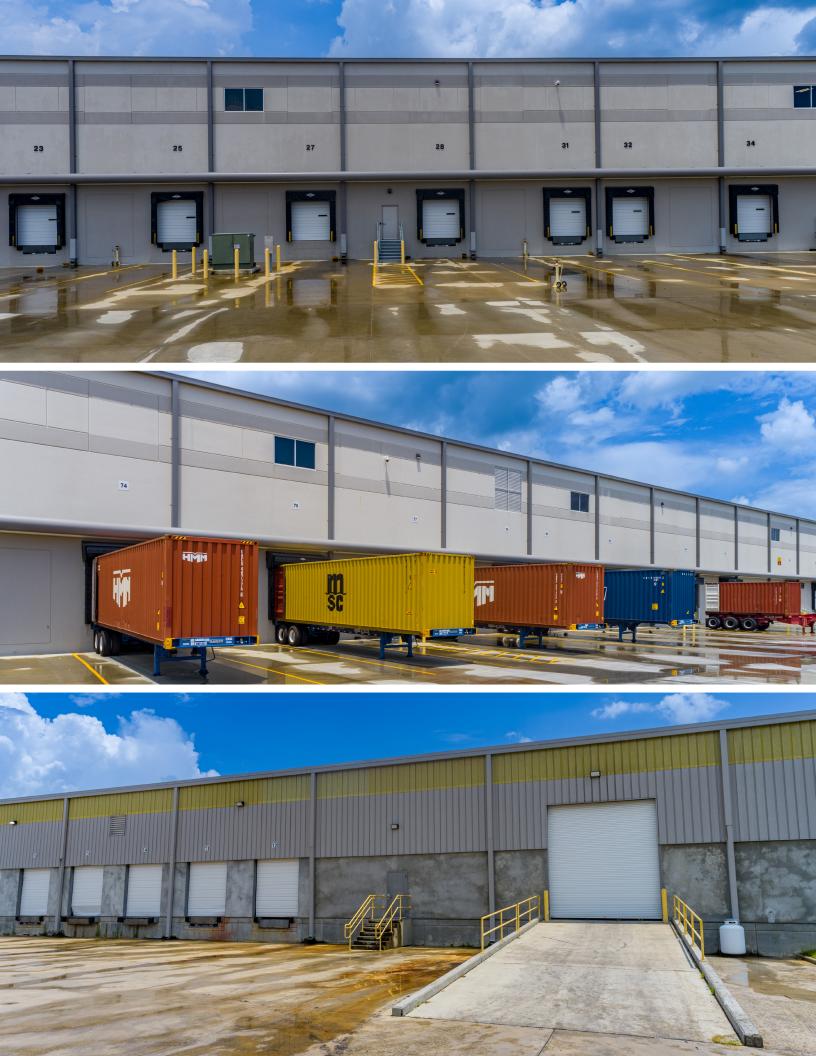

# Morgan Lakes Industrial

121 Morgan Lakes Industrial Boulevard Pooler, GA 31322

- ±54,000 SF warehouse space available
- 6 dock-high doors
- 1 drive-in door
- Access via stoplight on Jimmy Deloach Parkway
- Located 9.2 miles from the GPA's Garden City Terminal
- Easy access to Interstate 95 (3.5 miles) and Interstate 16 (6.2 miles)
- Available Now flexible term lengths