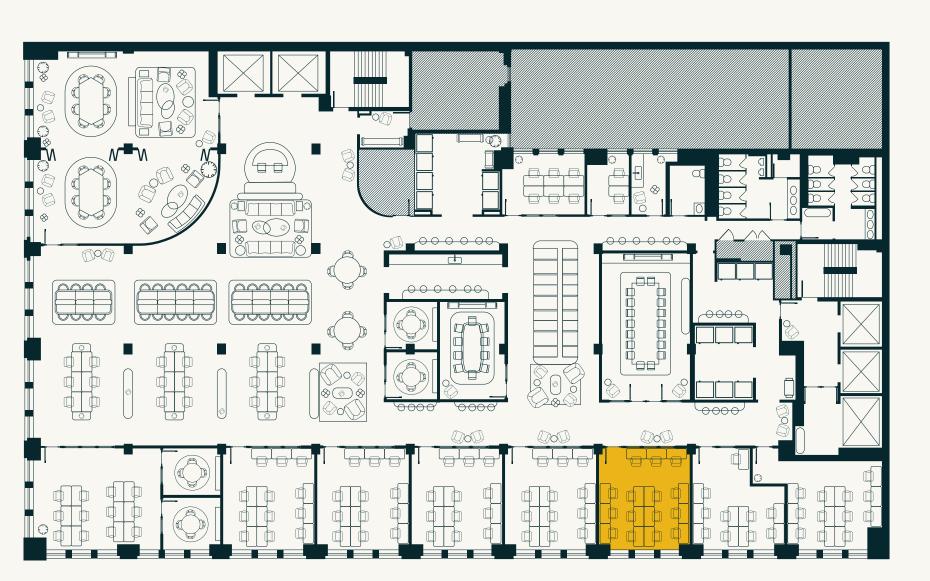

## **TWAIN OFFICE**

#### **CAPACITY**

Up to 10 desks

#### **AMENITIES**

- Private desks with lockable storage
- Extended access outside of business hours
- Executive assistant services available upon request

#### **TECHNOLOGY**