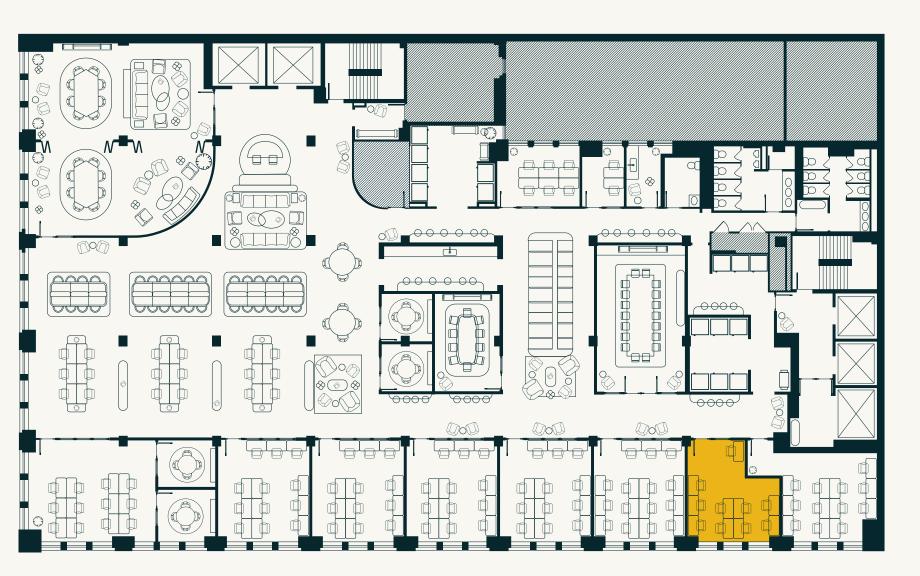

## **GILSEY OFFICE**

#### **CAPACITY**

Up to 6 desks

#### **AMENITIES**

- Private desks with lockable storage
- Extended access outside of business hours
- Executive assistant services available upon request

#### **TECHNOLOGY**