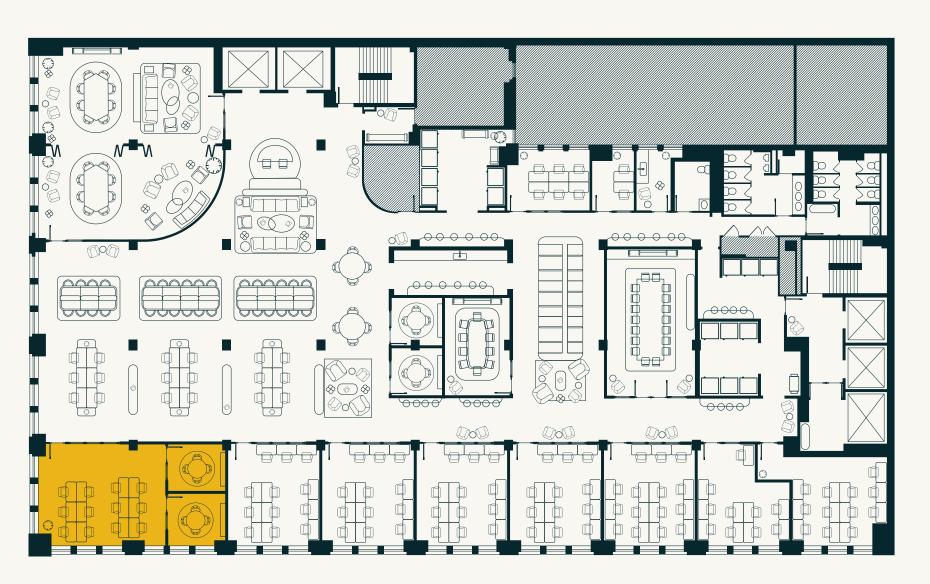

## WILDE OFFICE

#### **CAPACITY**

Up to 12 desks

#### **AMENITIES**

- Private desks with lockable storage
- Extended access outside of business hours
- Executive assistant services available upon request

#### **TECHNOLOGY**