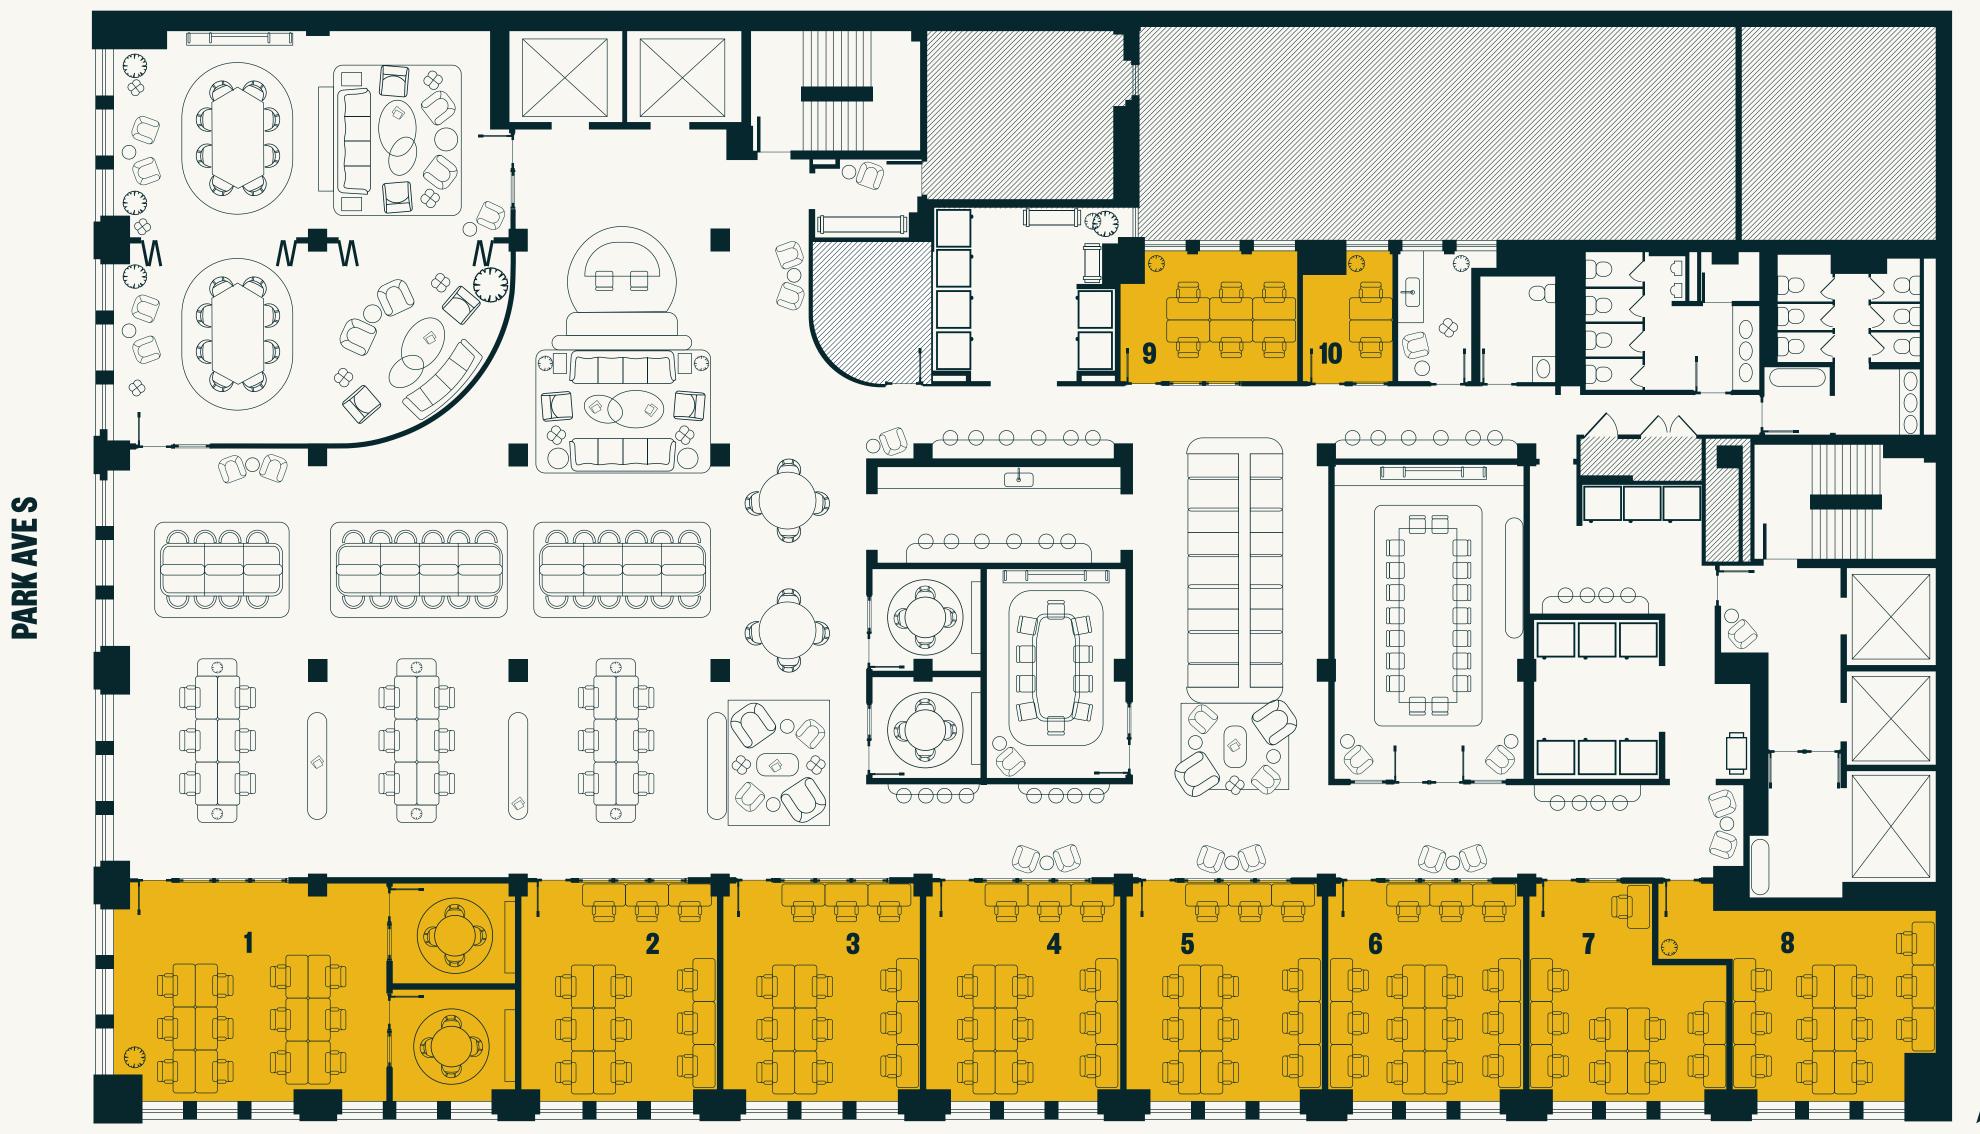

### **OFFICES**

| 1. PARK OFFICE      | Up to 12 desks |
|---------------------|----------------|
| 2. WILDE OFFICE     | Up to 12 desks |
| 3. YORK OFFICE      | Up to 12 desks |
| 4. BROADWAY OFFICE  | Up to 12 desks |
| 5. MORGAN OFFICE    | Up to 12 desks |
| 6. ROOSEVELT OFFICE | Up to 15 desks |
| 7. TWAIN OFFICE     | Up to 10 desks |
| 8. LEXINGTON OFFICE | Up to 12 desks |
| 9. GILSEY OFFICE    | Up to 6 desks  |
| 10. MADISON OFFICE  | Up to 2 desks  |

## **FLOORPLAN**

## PARK OFFICE

## WILDE OFFICE

## **YORK OFFICE**

## **BROADWAY OFFICE**

## **MORGAN OFFICE**

## **ROOSEVELT OFFICE**

## **TWAIN OFFICE**

## **LEXINGTON OFFICE**

## **GILSEY OFFICE**

## **MADISON OFFICE**