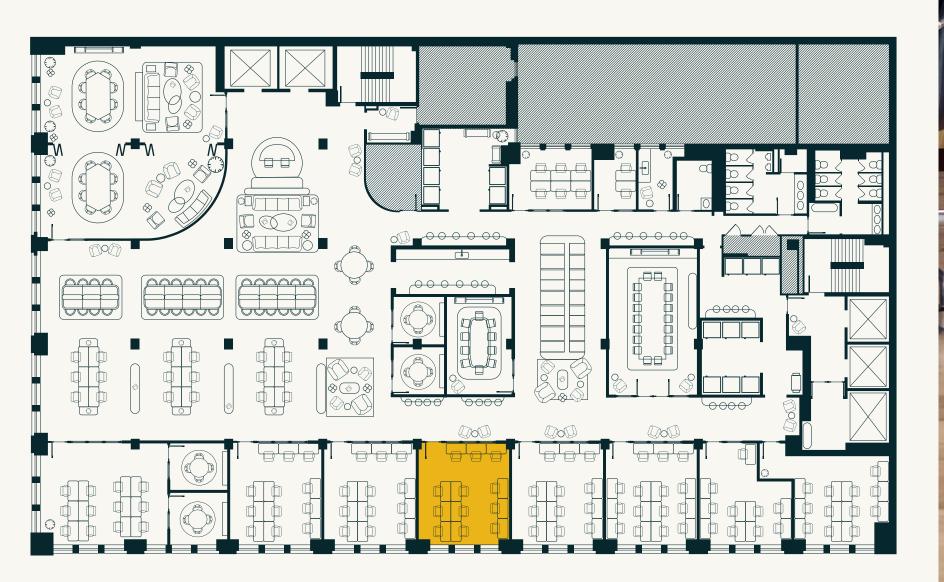

## **FLOORPLAN**

## PARK OFFICE

#### **CAPACITY**

Up to 12 desks

#### **AMENITIES**

- Two ensuite meeting rooms
- Private desks with lockable storage
- Extended access outside of business hours
- Executive assistant services available upon request

#### **TECHNOLOGY**