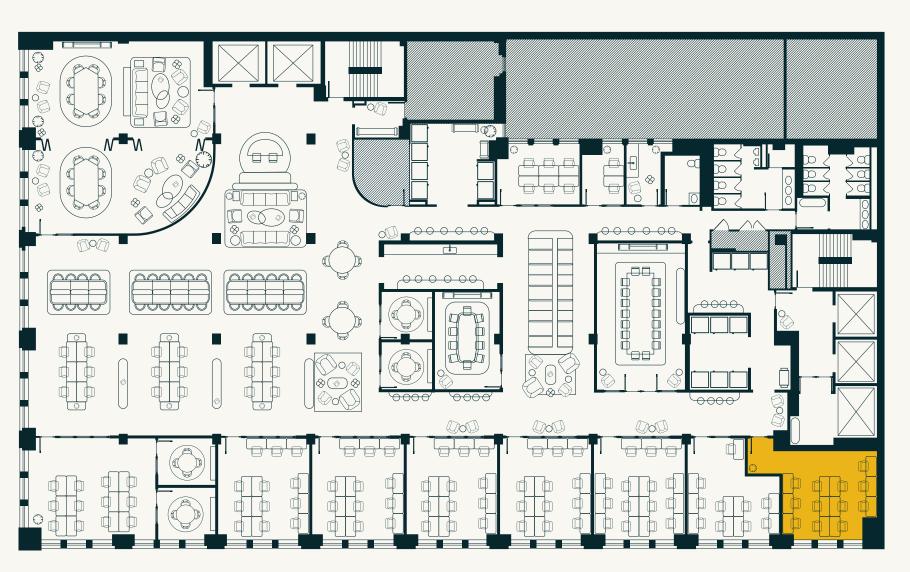

## **GILSEY OFFICE**

#### **CAPACITY**

Up to 6 desks

#### **AMENITIES**

- Private desks with lockable storage
- Extended access outside of business hours
- Executive assistant services available upon request

#### **TECHNOLOGY**