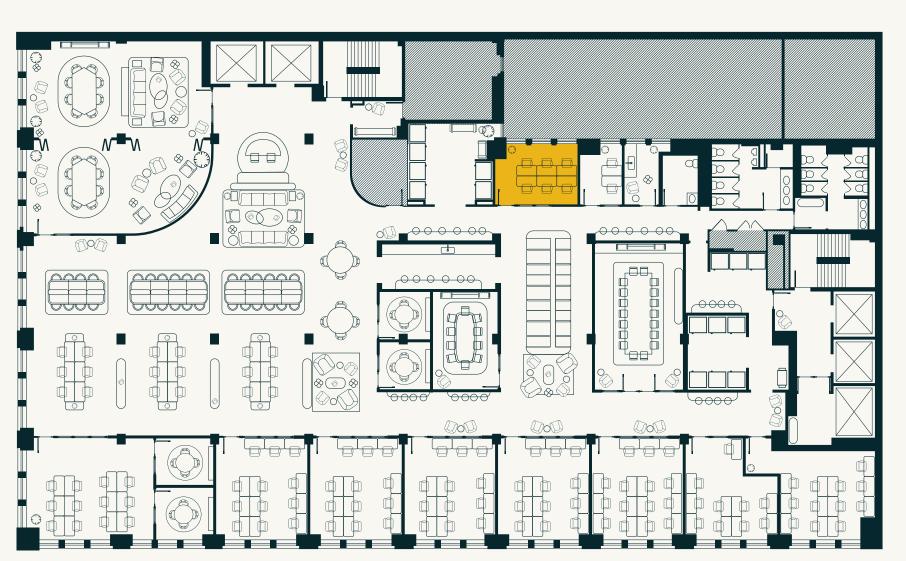

## **FLOORPLAN**

## **MADISON OFFICE**

#### **CAPACITY**

Up to 2 desks

#### **AMENITIES**

- Private desks with lockable storage
- Extended access outside of business hours
- Executive assistant services available upon request

#### **TECHNOLOGY**