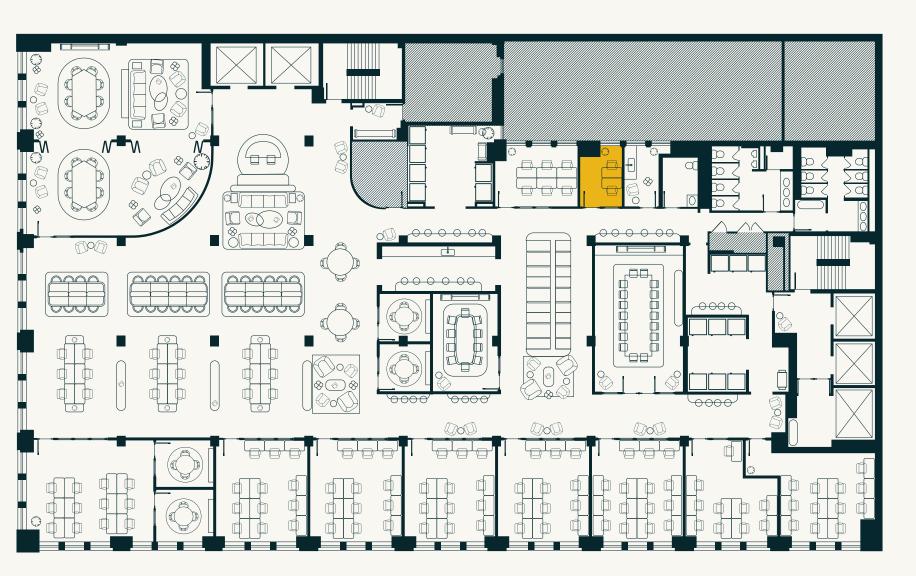

## **FLOORPLAN**

## **MADISON OFFICE**

#### **CAPACITY**

Up to 2 desks

#### **AMENITIES**

- Private desks with lockable storage
- Extended access outside of business hours
- Executive assistant services available upon request

#### **TECHNOLOGY**