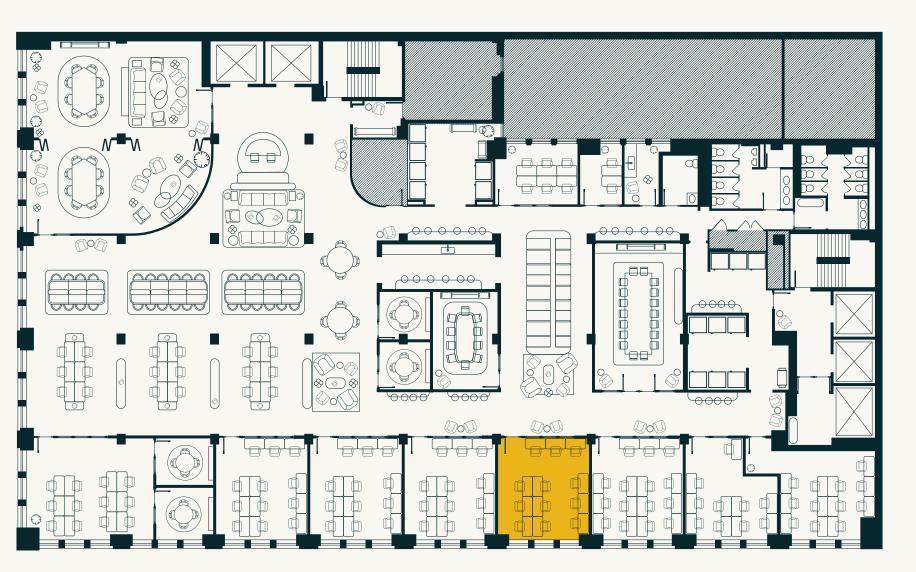

## **TWAIN OFFICE**

#### **CAPACITY**

Up to 10 desks

#### **AMENITIES**

- Private desks with lockable storage
- Extended access outside of business hours
- Executive assistant services available upon request

#### **TECHNOLOGY**