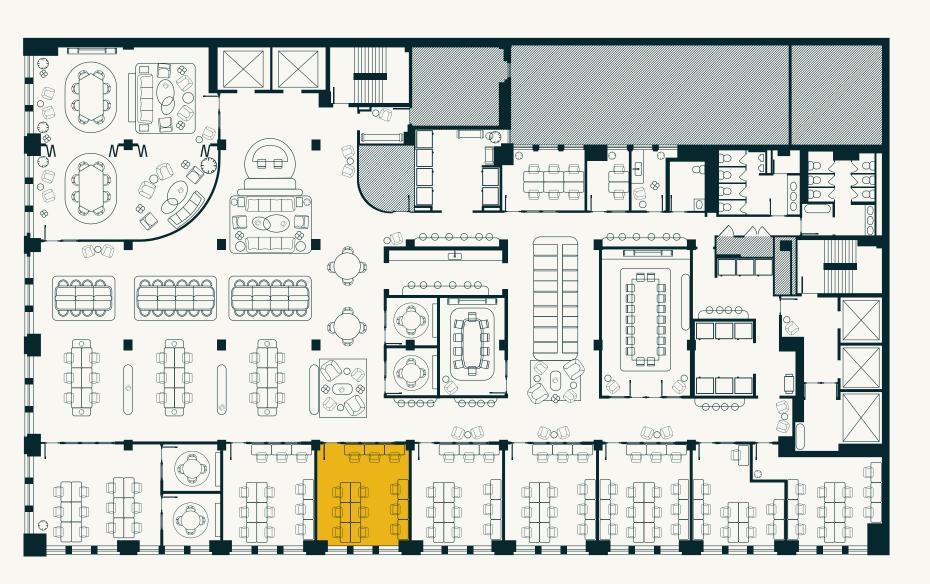

## **FLOORPLAN**

## PARK OFFICE

#### **CAPACITY**

Up to 12 desks

#### **AMENITIES**

- Two ensuite meeting rooms
- Private desks with lockable storage
- Extended access outside of business hours
- Executive assistant services available upon request

#### **TECHNOLOGY**