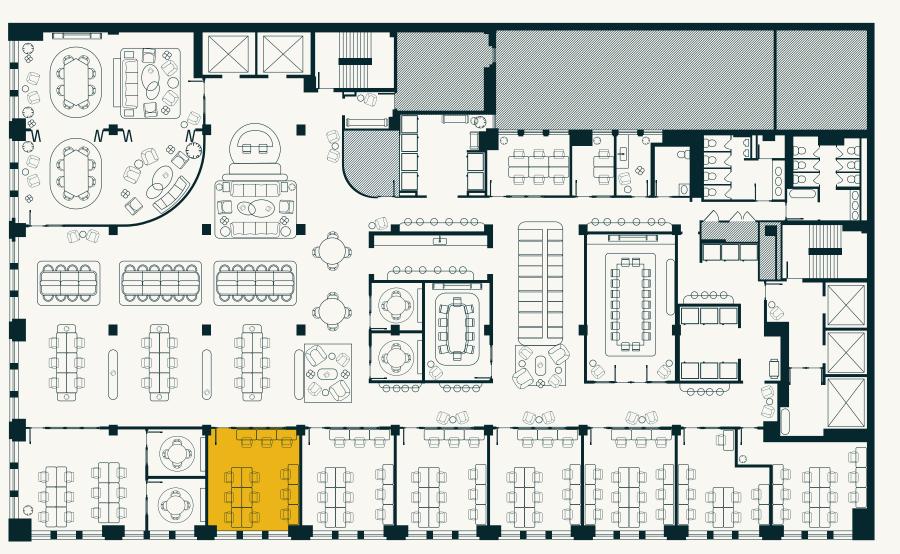

## PARK OFFICE

#### **CAPACITY**

Up to 12 desks

#### **AMENITIES**

- Two ensuite meeting rooms
- Private desks with lockable storage
- Extended access outside of business hours
- Executive assistant services available upon request

#### **TECHNOLOGY**