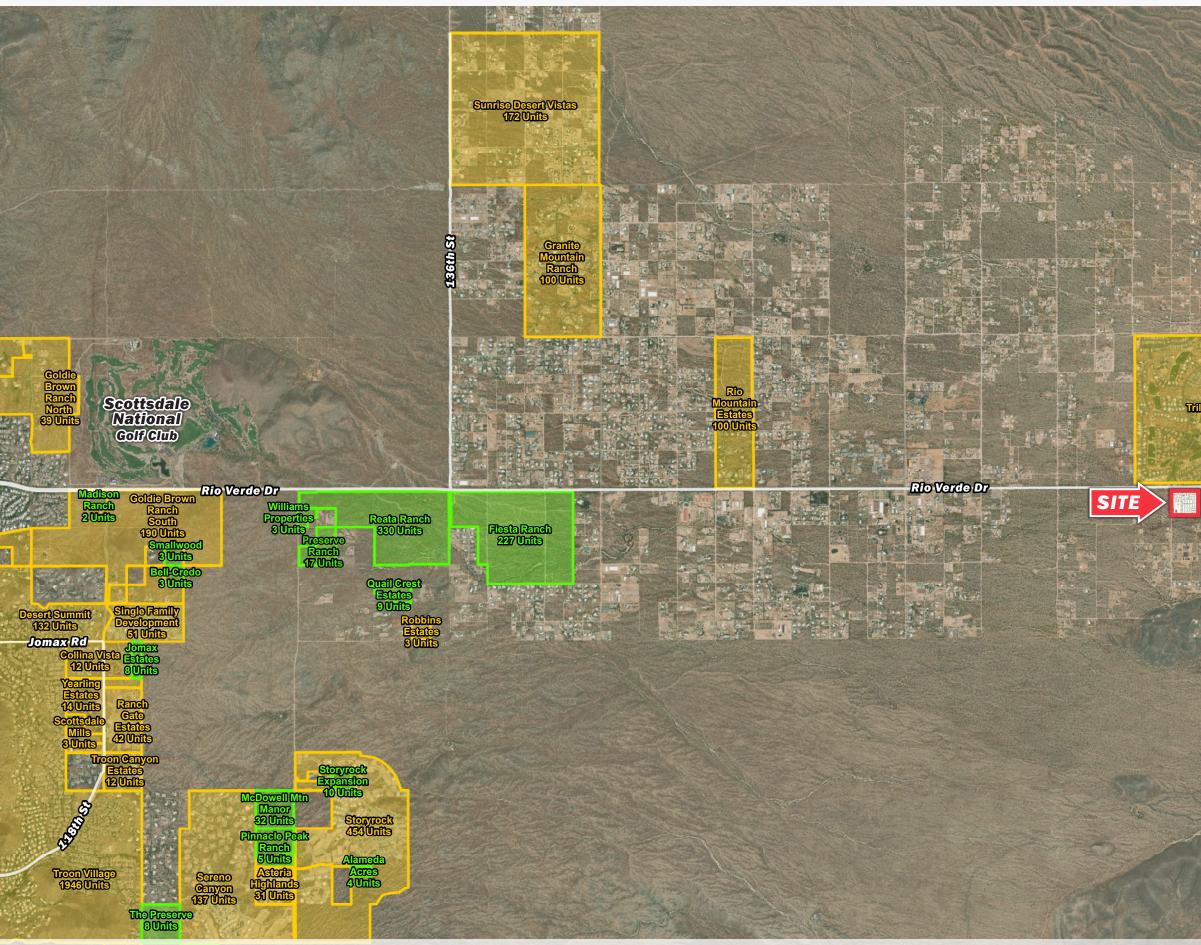

| 3 Mile    | 5 Miles   | 7 Miles   |
|-------------------------------------------------|-----------|-----------|-----------|
| 2023 Est Population                             | 5,452     | 7,388     | 8,347     |
| 2028 Est Population                             | 5,858     | 7,803     | 9,023     |
| Average HH Income                               | \$174,554 | \$170,198 | \$170,705 |
| Daytime Population<br>Year: 2023   Source: Esri | 4,116     | 5,445     | 6,421     |

#### **TRAFFIC COUNTS**

| Rio Verde Drive           | 3,319 VP |
|---------------------------|----------|
| Year: 2022   Source: MPSI |          |

## The Shops at Rio Verde

SEC Rio Verde Dr & 174th St | Rio Verde, AZ 85263



**Rio Verde Drive** 



### SEC Rio Verde Drive & 174th Street

Rio Verde, Arizona 85263



© SRS The information presented was obtained from sources deemed reliable; however SRS does not guarantee its completeness or accuracy. Contact Info: SRSRE.COM/Phoenix Internal: M:\Location\Arizona\Phoenix-Mesa-Scottsdale CBSA\Rio Verde Dr & 174th St





Active & New Housing Developments Future Housing Developments





McDowell Mounty

### SEC Rio Verde Drive & 174th Street

Rio Verde, Arizona 85263





N

Active & New Major Developments Future Major Developments

**Rio** Verde



9 MILES





Fort McDowell Yavapal Nation

87