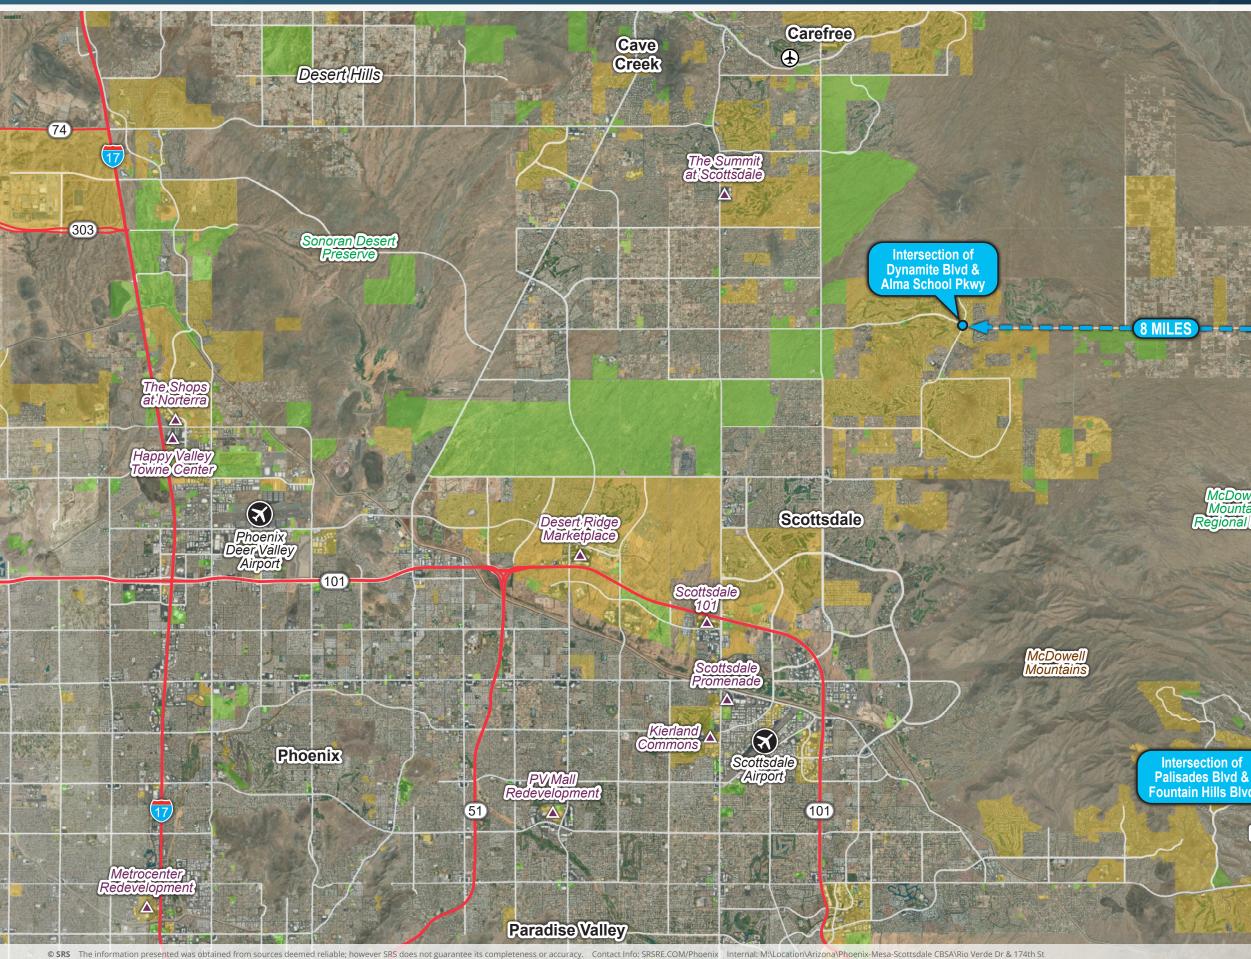

## The Shops at Rio Verde

SEC Rio Verde Dr & 174th St | Rio Verde, AZ 85263

#### **ABOUT THE PROPERTY**

- 16.80-acre site planned for retail and mixed-uses
- Over 8 miles to the nearest services
- Across from entrance to Trilogy at Verde River in the Rio Verde master-planned community
- West 36 Toll Brothers 1,200 home development just east of site is planned to break ground by early 2025
- For lease, ground lease, or BTS opportunities
- Very high household incomes
- C-2 Zoned, Maricopa County, EPCOR Water

### SEC Rio Verde Drive & 174th Street

Rio Verde, Arizona 85263

© SRS The information presented was obtained from sources deemed reliable; however SRS does not guarantee its completeness or accuracy. Contact Info: SRSRE.COM/Phoenix Internal: M:\Location\Arizona\Phoenix-Mesa-Scottsdale CBSA\Rio Verde Dr & 174th St