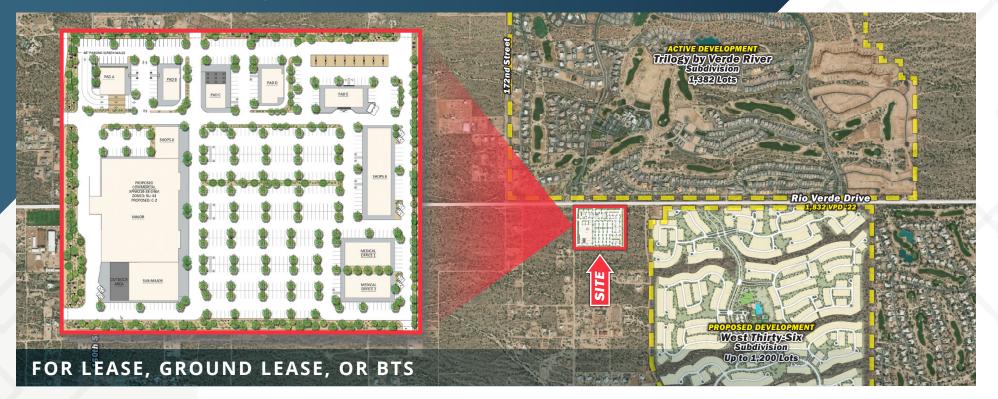

## The Shops at Rio Verde

SEC Rio Verde Dr & 174th St | Rio Verde, AZ 85263

#### **ABOUT THE PROPERTY**

- 16.80-acre site planned for retail and mixed-uses
- Over 8 miles to the nearest services
- Across from entrance to Trilogy at Verde River in the Rio Verde master-planned community
- West 36 Toll Brothers 1,200 home development just east of site is planned to break ground by early 2025
- For lease, ground lease, or BTS opportunities
- Very high household incomes
- C-2 Zoned, Maricopa County, EPCOR Water