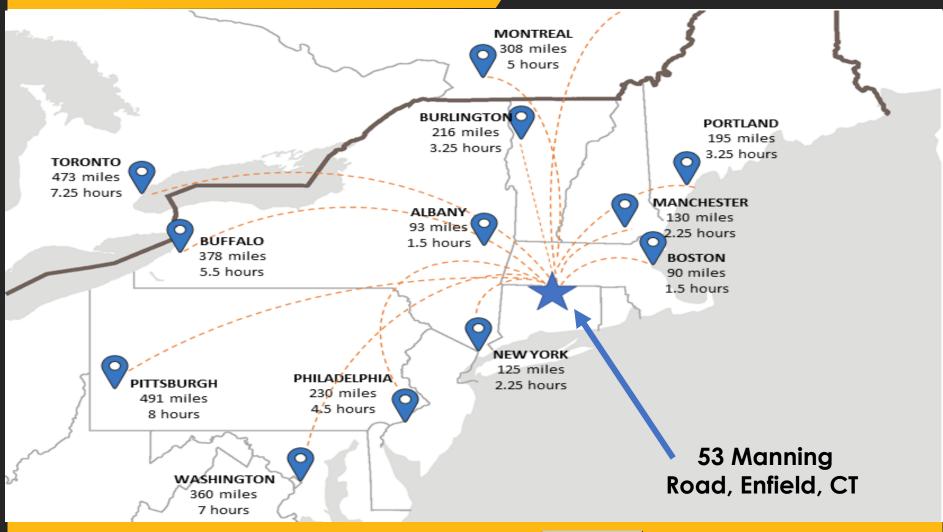

72 psi at 970 Gpm

**Goman+York Property Advisors, LLC**, is pleased to offer for lease 40,000sf +/- of economically priced warehouse space at 53 Manning Road in Enfield, CT. The building is suited for a variety of warehouse uses due to its large lot size and strategic location immediately off of I-91.

The space features ample parking and a large lot, providing plenty of room for trailer circulation, tractor trailer and car/truck parking. The space features 1 to 2 loading docks, making it ideal for light logistics and distribution.



## FOR MORE INFORMATION:

#### Robert Montesi, SIOR

(860) 866-7572

RMontesi@gomanyork.com



#### **Goman+York Property Advisors**



FOR MORE INFORMATION:

Robert Montesi, SIOR

(860) 866-7572

RMontesi@gomanyork.com



**Goman+York Property Advisors** 



## FOR MORE INFORMATION:

Robert Montesi, SIOR

(860) 866-7572

RMontesi@gomanyork.com



#### **Goman+York Property Advisors**

# **LOCAL TRADE AREA**

FOR LEASE: 53 Manning Road, Enfield, CT



## FOR MORE INFORMATION:

Robert Montesi, SIOR

(860) 866-7572

RMontesi@gomanyork.com



## **Goman+York Property Advisors**