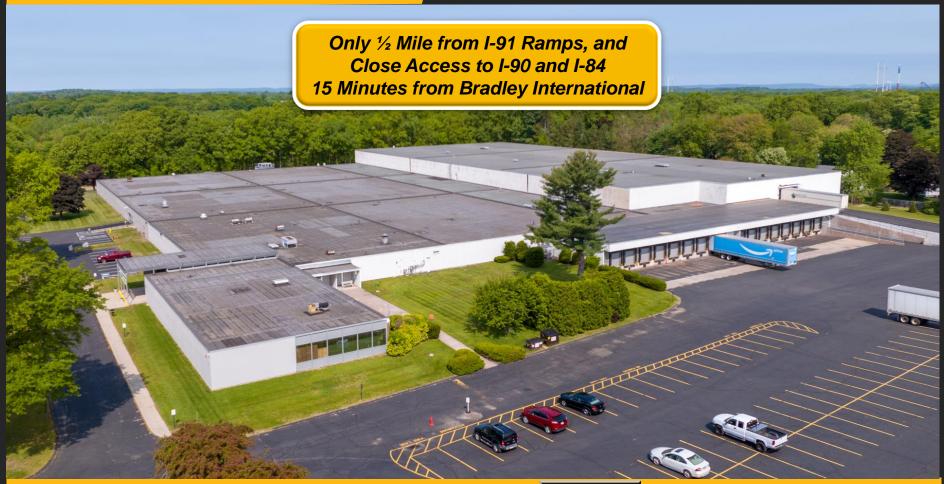

**Zoning** Industrial

**Sprinklers** 100% Wet Coverage, Rated at 72 psi at 970 Gpm

**Goman+York Property Advisors, LLC**, is pleased to offer for lease 40,000sf +/- of economically priced warehouse space at 53 Manning Road in Enfield, CT. The building is suited for a variety of warehouse uses due to its large lot size and strategic location immediately off of I-91.

The space features ample parking and a large lot, providing plenty of room for trailer circulation, tractor trailer and car/truck parking. The space features 1 to 2 loading docks, making it ideal for light logistics and distribution.