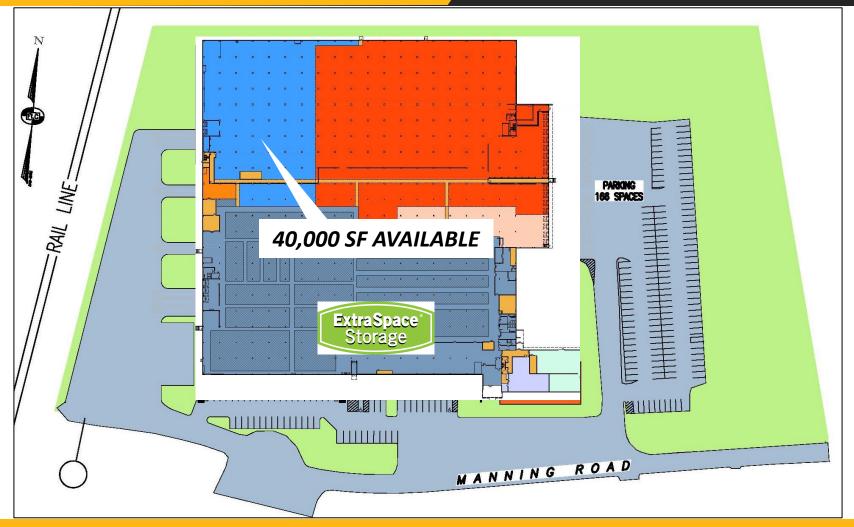

# **PROPERTY SUMMARY**

FOR LEASE: 53 Manning Road, Enfield, CT

**General** 365,000 SF +/- Warehouse (260,000 SF Main Floor on 14 acres)

Rate \$6.00/SF Industrial GROSS

Clear Heights First Floor: To 10' 6", 11'6" to deck

**Column Spacing** First Floor: 25' x 25'

**Doors** Up to Two (2) 8' x 9' Dock Doors with Load Levelers

Floors Reinforced Concrete

Walls Masonry and Insulated Metal

**Lighting** LED

Rail An Active CSX Rail Line Runs Along the West Property Line