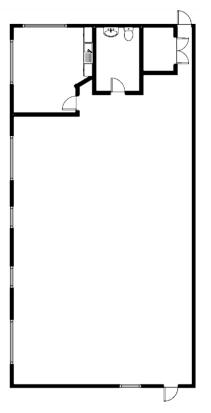

## **Property Details**

- Suite 103 & Suite 201 Currently Available
- 1,250 SF & 2,500 Suites
- \$12.00 \$14.00 / SF NNN
- Individual Restrooms, HVAC, & Electric Meters for Each Suite
- New Roof & Newly Painted Building
- Front & Rear Access
- C-2 Neighborhood Business Zoning
- Close access to I-288 & Powhite Parkway via Hull Street Road & Old Hundred Road