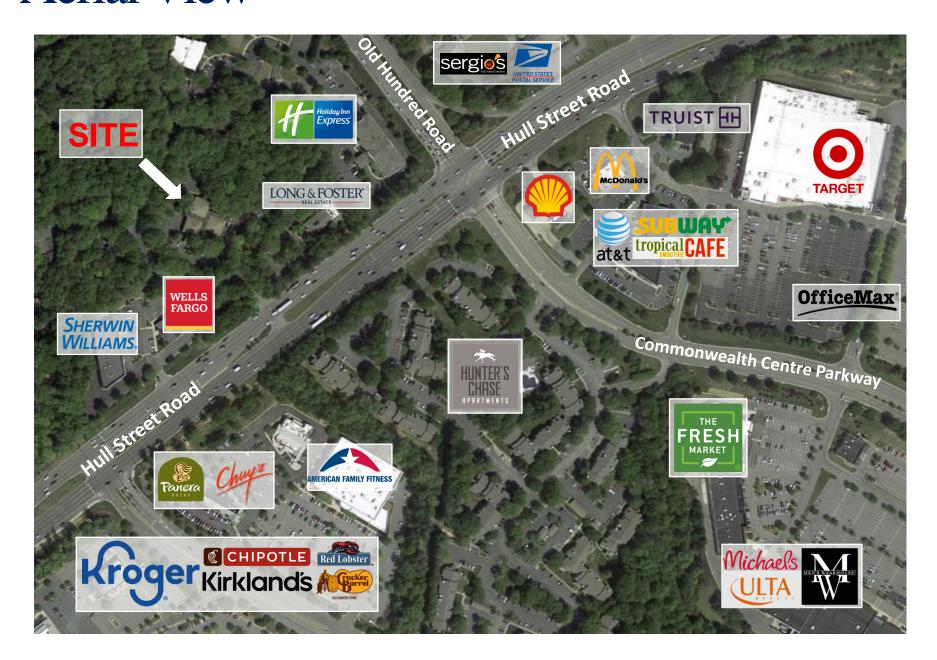

## **Property Details**

- Suite 103 & Suite 201 Currently Available
- 1,250 SF & 2,500 Suites
- \$12.00 \$14.00 / SF NNN
- Individual Restrooms, HVAC, & Electric Meters for Each Suite
- New Roof & Newly Painted Building
- Front & Rear Access
- C-2 Neighborhood Business Zoning
- Close access to I-288 & Powhite Parkway via Hull Street Road & Old Hundred Road

# **Aerial View**