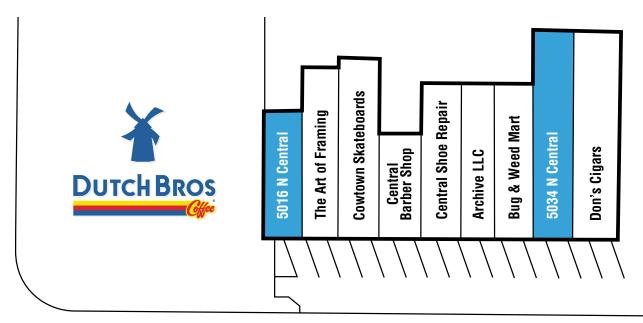

## **CENTRAL AVE GROUP** SPACE PLAN

### **N CENTRAL AVENUE**

#### Space Available for Lease:

5016 N Central Ave 5034 N Central Ave

±859 SqFt ±1,511 SqFt