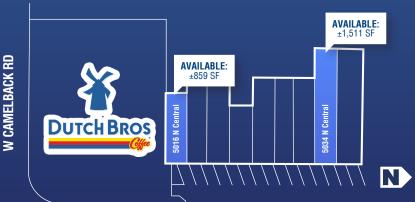

# SITE PLAN:

#### **N CENTRAL AVENUE**

#### Space Available for Lease:

5016 N Central Ave 5034 N Central Ave

±859 SqFt ±1,511 SqFt