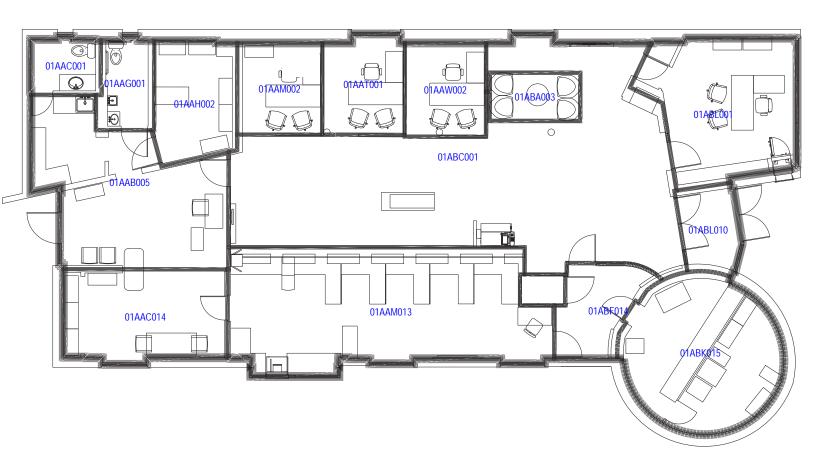

FOR SALE

+/- 3,383 SF +/- 0.87 AC RETAIL SPACE AVAILABLE

3115 CENTRAL AVENUE • LAKE STATION, IN

**CBRE** 

## PROPERTY INFO

• Asking Price: \$275,000

• Building Size: +/- 3,383 SF

• Land Size: +/- 0.87 AC

• Pin Number: 45-09-17-277-004.000-021

• 2023 Taxes (payable in 2024): \$7,619.32

| DEMOGRAPHICS       | 1 MILE   | 3 MILES  | 5 MILES  |
|--------------------|----------|----------|----------|
| POPULATION         | 4,285    | 50,475   | 101,781  |
| MEDIAN HH INCOME   | \$73,302 | \$71,226 | \$75,476 |
| DAYTIME POPULATION | 4,116    | 39,920   | 87,886   |
| BUSINESSES         | 161      | 1,161    | 2,669    |



## FLOOR PLAN



# PHOTOS





FOR SALE

+/- 3,383 SF +/- 0.87 AC RETAIL SPACE AVAILABLE

3115 CENTRAL AVENUE • LAKE STATION, IN

### CONTACT US

#### **PETER GRAHAM**

First Vice President +1 312 861 7851 peter.graham@cbre.com

# **CBRE**

© 2020 CBRE, Inc. All rights reserved. This information has been obtained from sources believed reliable, but has not been verified for accuracy or completeness. You should conduct a careful, independent investigation of the property and verify all information. Any reliance on this information is solely at your own risk. CBRE and the CBRE logo are service marks of CBRE, Inc. All other marks displayed on this document are the property of their respective owners, and the use of such logos does not imply any affiliation with or endorsement of CBRE. Photos herein are the