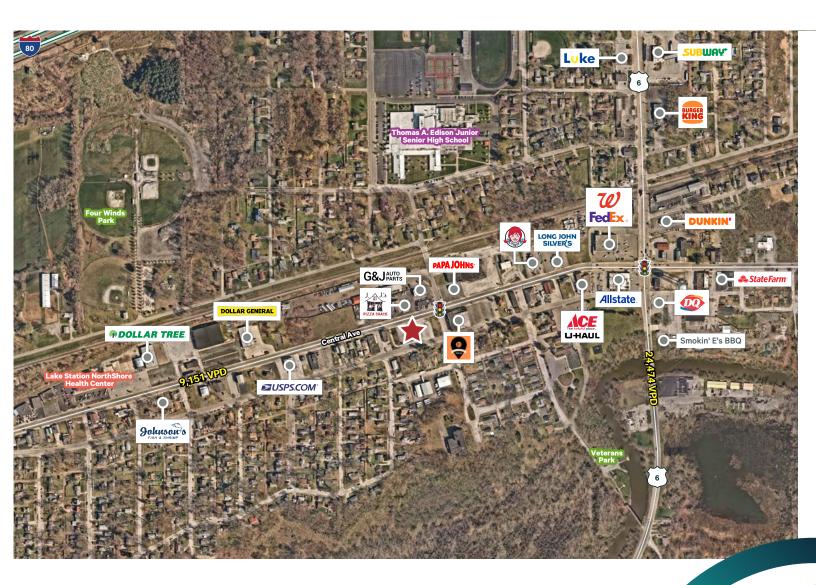

## PROPERTY INFO

• Asking Price: \$275,000

• Building Size: +/- 3,383 SF

• Land Size: +/- 0.87 AC

• Pin Number: 45-09-17-277-004.000-021

• 2023 Taxes (payable in 2024): \$7,619.32

| DEMOGRAPHICS       | 1 MILE   | 3 MILES  | 5 MILES  |
|--------------------|----------|----------|----------|
| POPULATION         | 4,285    | 50,475   | 101,781  |
| MEDIAN HH INCOME   | \$73,302 | \$71,226 | \$75,476 |
| DAYTIME POPULATION | 4,116    | 39,920   | 87,886   |
| BUSINESSES         | 161      | 1,161    | 2,669    |