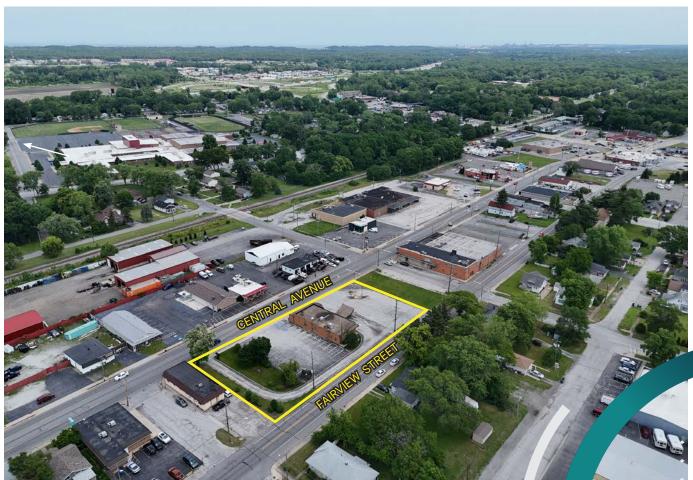

FOR SALE

+/- 3,383 SF +/- 0.87 AC RETAIL SPACE AVAILABLE

3115 CENTRAL AVENUE • LAKE STATION, IN

**CBRE** 

## PROPERTY INFO

• Asking Price: \$275,000

• Building Size: +/- 3,383 SF

• Land Size: +/- 0.87 AC

• Pin Number: 45-09-17-277-004.000-021

• 2023 Taxes (payable in 2024): \$7,619.32

| DEMOGRAPHICS       | 1 MILE   | 3 MILES  | 5 MILES  |
|--------------------|----------|----------|----------|
| POPULATION         | 4,285    | 50,475   | 101,781  |
| MEDIAN HH INCOME   | \$73,302 | \$71,226 | \$75,476 |
| DAYTIME POPULATION | 4,116    | 39,920   | 87,886   |
| BUSINESSES         | 161      | 1,161    | 2,669    |