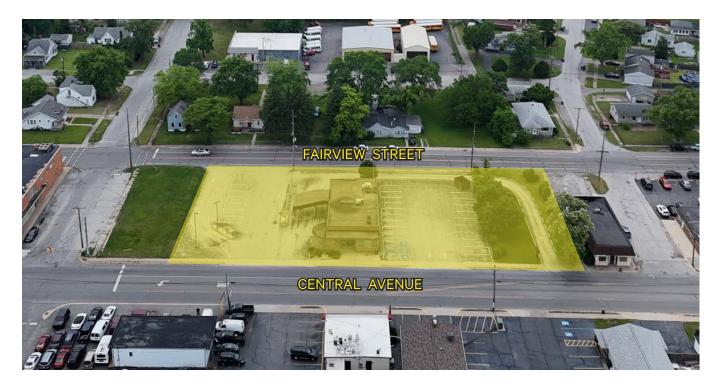

## PROPERTY INFO

• Asking Price: \$275,000

• Building Size: +/- 3,383 SF

• Land Size: +/- 0.87 AC

• Pin Number: 45-09-17-277-004.000-021

• 2023 Taxes (payable in 2024): \$7,619.32

| DEMOGRAPHICS       | 1 MILE   | 3 MILES  | 5 MILES  |
|--------------------|----------|----------|----------|
| POPULATION         | 4,285    | 50,475   | 101,781  |
| MEDIAN HH INCOME   | \$73,302 | \$71,226 | \$75,476 |
| DAYTIME POPULATION | 4,116    | 39,920   | 87,886   |
| BUSINESSES         | 161      | 1,161    | 2,669    |