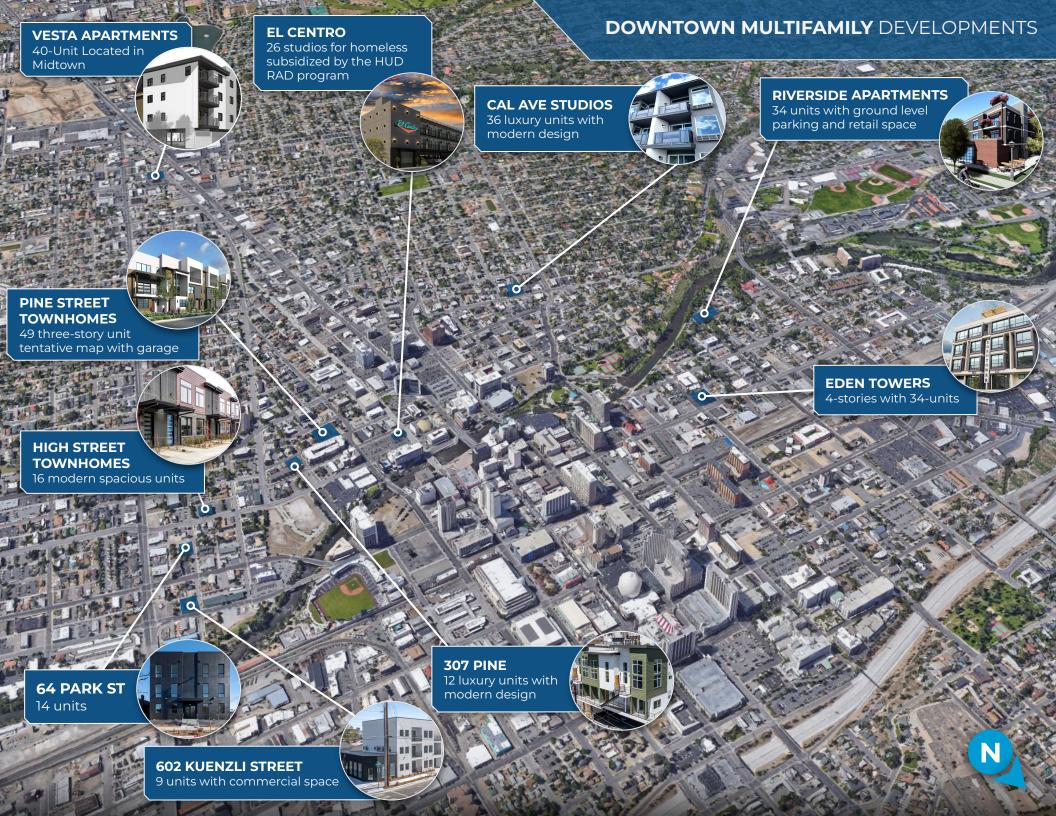

#### **Property Highlights**

- Occupied by Century Theatres until 11/30/2024
- Off-site covered parking available directly across West First Street
- Supported by 40,000 daytime workers and downtown's growing residential population
- Near downtown's casino and business districts
- Located in the heart of Reno's destination Entertainment District
- 2,400 amps / 3 phase power