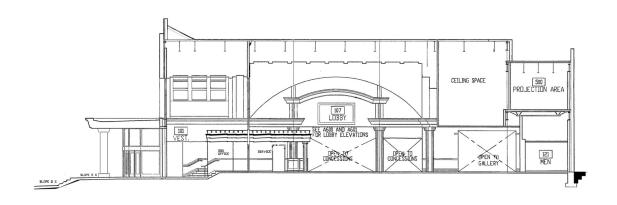

CING AVAILABLE SEE PAGE 3

**BUILDING SIZE | 52,453 SF** 

LAND SIZE | 1.416 AC (61,698 SF)

ZONING | MD-RD

RENO - MIXED-USE DOWNTOWN RIVERWALK DISTRICT

APNs | 011-440-01, 011-440-03, & 011-440-04

**YEAR BUILT | 1999** 



#### **Opportunity:**

Seller Financing Available at the below terms:

- 75% LTV
- 5 Year I/O Term
- Interest Rate: 8%

#### **Property Highlights**

- Occupied by Century Theatres until 11/30/2024
- Off-site covered parking available directly across West First Street
- Supported by 40,000 daytime workers and downtown's growing residential population
- Near downtown's casino and business districts
- Located in the heart of Reno's destination Entertainment District
- 2,400 amps / 3 phase power

NORTH











## **FLOOR** PLAN



# **CROSS SECTION** ELEVATION VIEWS









11 N SIERRA ST RENO, NV

## **RENT ROLL**

| Unit    | GLA    | Tenant            | Total Monthly Rent | Annual Rent Lease Type |     | Expiration |
|---------|--------|-------------------|--------------------|------------------------|-----|------------|
| 100     | 49,930 | Century Theatres* | \$53,666.67        | \$644,000.00           | FSG | 11/30/2024 |
| 101     | 221    | Activities Reno   | \$475.00           | \$5,700.00             | FSG | 12/31/2024 |
| 102     | 273    | Dawn Garcia       | \$600.00           | \$7,200.00             | FSG | 07/31/2026 |
| 103     | 280    | Swanson Lane      | \$700.00           | \$8,400.00             | FSG | МТМ        |
| 104     | 648    | Vacant            | -                  | -                      | FSG | -          |
| 105