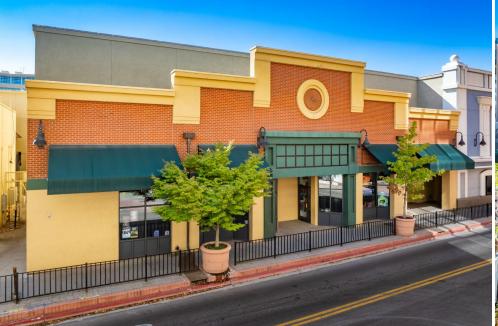

# RETAIL FOR SALE

**SALE PRICE** | **\$7,750,000** 

SELLER FINANCING AVAILABLE SEE PAGE 3

**BUILDING SIZE | 52,453 SF** 

LAND SIZE | 1.416 AC (61,698 SF)

ZONING | MD-RD

RENO - MIXED-USE DOWNTOWN RIVERWALK DISTRICT

#### **Property Highlights**

- Occupied by Century Theatres until 11/30/2024
- Off-site covered parking available directly across West First Street
- Supported by 40,000 daytime workers and downtown's growing residential population
- Near downtown's casino and business districts
- Located in the heart of Reno's destination Entertainment District
- 2,400 amps / 3 phase power