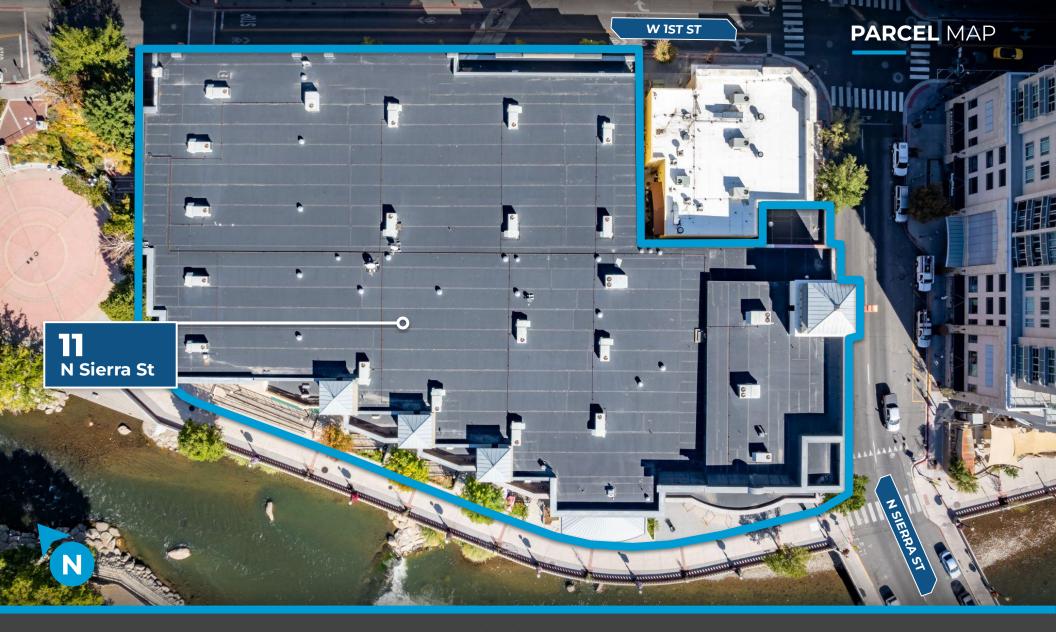

# RETAIL FOR SALE









**SALE PRICE** | **\$7,750,000** 

SELLER FINANCING AVAILABLE SEE PAGE 3

**BUILDING SIZE | 52,453 SF** 

LAND SIZE | 1.416 AC (61,698 SF)

ZONING | MD-RD

RENO - MIXED-USE DOWNTOWN RIVERWALK DISTRICT

APNs | 011-440-01, 011-440-03, & 011-440-04

**YEAR BUILT | 1999** 



#### **Opportunity:**

Seller Financing Available at the below terms:

- 75% LTV
- 5 Year I/O Term
- Interest Rate: 8%

#### **Property Highlights**

- Occupied by Century Theatres until 11/30/2024
- Off-site covered parking available directly across West First Street
- Supported by 40,000 daytime workers and downtown's growing residential population
- Near downtown's casino and business districts
- Located in the heart of Reno's destination Entertainment District
- 2,400 amps / 3 phase power

NORTH











## **FLOOR** PLAN



# **CROSS SECTION** ELEVATION VIEWS









11 N SIERRA ST RENO, NV

## **RENT ROLL**

| Unit    | GLA    | Tenant            | Total Monthly Rent | Annual Rent Lease Type |     | Expiration |
|---------|--------|-------------------|--------------------|------