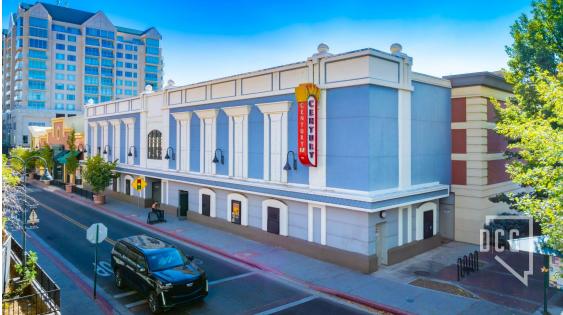

ALE









**SALE PRICE** | **\$7,750,000** 

SELLER FINANCING AVAILABLE SEE PAGE 3

**BUILDING SIZE | 52,453 SF** 

LAND SIZE | 1.416 AC (61,698 SF)

ZONING | MD-RD

RENO - MIXED-USE DOWNTOWN RIVERWALK DISTRICT

APNs | 011-440-01, 011-440-03, & 011-440-04

**YEAR BUILT | 1999** 



#### **Opportunity:**

Seller Financing Available at the below terms:

- 75% LTV
- 5 Year I/O Term
- Interest Rate: 8%

#### **Property Highlights**

- Occupied by Century Theatres until 11/30/2024
- Off-site covered parking available directly across West First Street
- Supported by 40,000 daytime workers and downtown's growing residential population
- Near downtown's casino and business districts
- Located in the heart of Reno's destination Entertainment District
- 2,400 amps / 3 phase power

NORTH











## **FLOOR** PLAN



# **CROSS SECTION** ELEVATION VIEWS









11 N SIERRA ST RENO, NV

## **RENT ROLL**

| Unit    | GLA    | Tenant            | Total Monthly Rent | Annual Rent Lease Type |     | Expiration |
|---------|--------|-------------------|--------------------|------------------------|-----|------------|
| 100     | 49,930 | Century Theatres* | \$53,666.67        | \$644,000.00           | FSG | 11/30/2024 |
| 101     | 221    | Activities Reno   | \$475.00           | \$5,700.00             | FSG | 12/31/2024 |
| 102     | 273    | Dawn Garcia       | \$600.00           | \$7,200.00             | FSG | 07/31/2026 |
| 103     | 280    | Swanson Lane      | \$700.00           | \$8,400.00             | FSG | МТМ        |
| 104     | 648    | Vacant            | -