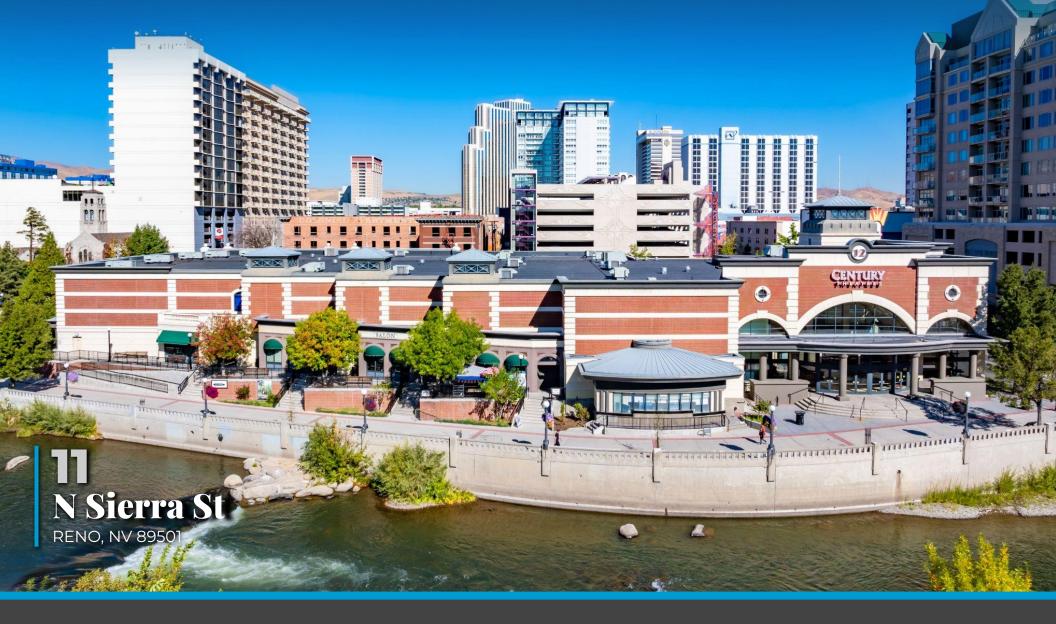

# RETAIL FOR SALE

**SALE PRICE** | **\$7,750,000** 

SELLER FINANCING AVAILABLE SEE PAGE 3

**BUILDING SIZE | 52,453 SF** 

LAND SIZE | 1.416 AC (61,698 SF)

ZONING | MD-RD

RENO - MIXED-USE DOWNTOWN RIVERWALK DISTRICT

APNs | 011-440-01, 011-440-03, & 011-440-04

**YEAR BUILT | 1999** 

#### **Property Highlights**

- Occupied by Century Theatres until 11/30/2024
- Off-site covered parking available directly across West First Street
- Supported by 40,000 daytime workers and downtown's growing residential population
- Near downtown's casino and business districts
- Located in the heart of Reno's destination Entertainment District
- 2,400 amps / 3 phase power