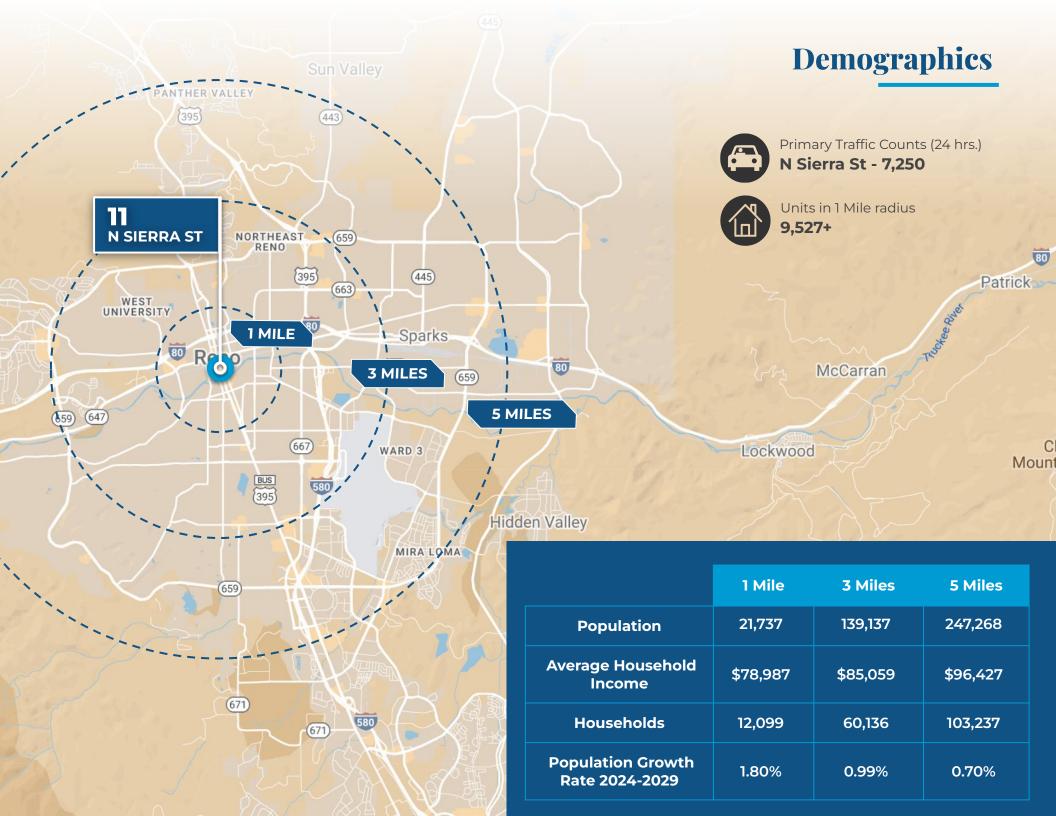

VAILABLE SEE PAGE 3

**BUILDING SIZE | 52,453 SF** 

LAND SIZE | 1.416 AC (61,698 SF)

ZONING | MD-RD

RENO - MIXED-USE DOWNTOWN RIVERWALK DISTRICT

APNs | 011-440-01, 011-440-03, & 011-440-04

**YEAR BUILT | 1999** 



#### **Opportunity:**

Seller Financing Available at the below terms:

- 75% LTV
- 5 Year I/O Term
- Interest Rate: 8%

#### **Property Highlights**

- Occupied by Century Theatres until 11/30/2024
- Off-site covered parking available directly across West First Street
- Supported by 40,000 daytime workers and downtown's growing residential population
- Near downtown's casino and business districts
- Located in the heart of Reno's destination Entertainment District
- 2,400 amps / 3 phase power

NORTH











## **FLOOR** PLAN



# **CROSS SECTION** ELEVATION VIEWS









11 N SIERRA ST RENO, NV

## **RENT ROLL**

| Unit    | GLA    | Tenant            | Total Monthly Rent | Annual Rent Lease Type |     | Expiration |
|---------|--------|-------------------|--------------------|------------------------|-----|------------|
| 100     | 49,930 | Century Theatres* | \$53,666.67        | \$644,000.00           | FSG | 11/30/2024 |
| 101     | 221    | Activities Reno   | \$475.00           | \$5,700.00             | FSG | 12/31/2024 |
| 102     | 273    | Dawn Garcia       | \$600.00           | \$7,200.00             | FSG | 07/31/2026 |
| 103     | 280    | Swanson Lane      | \$700.00           | \$8,400.00             | FSG | МТМ        |
| 104     | 648    | Vacant            | -                  | -                      | FSG | -          |
| 105     | 4