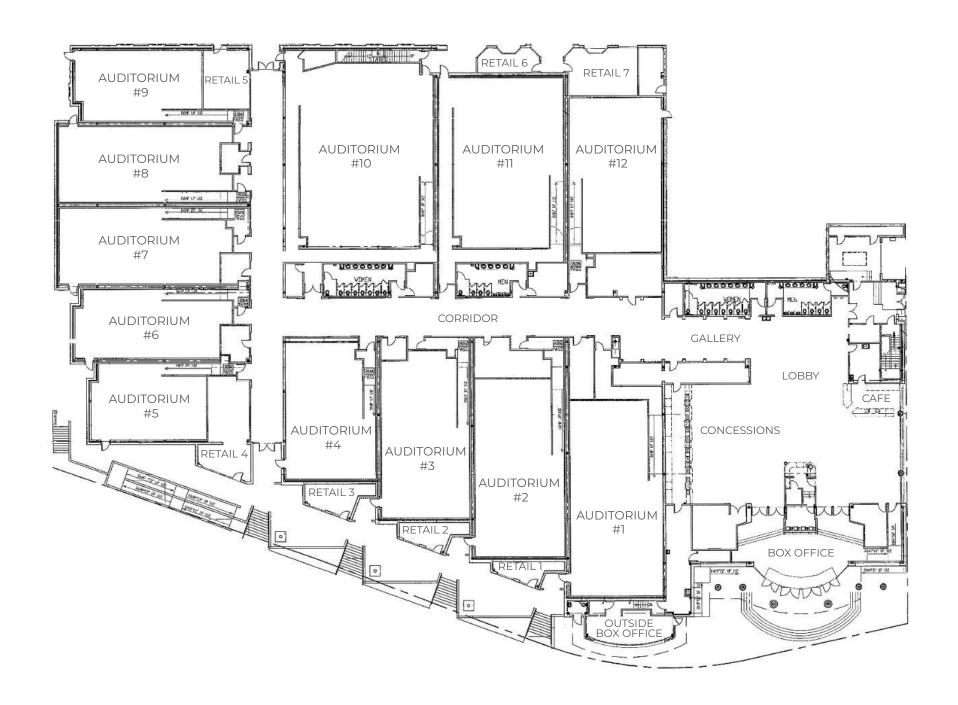

RICE** | **\$7,750,000** 

SELLER FINANCING AVAILABLE SEE PAGE 3

**BUILDING SIZE | 52,453 SF** 

LAND SIZE | 1.416 AC (61,698 SF)

ZONING | MD-RD

RENO - MIXED-USE DOWNTOWN RIVERWALK DISTRICT

APNs | 011-440-01, 011-440-03, & 011-440-04

**YEAR BUILT | 1999** 



#### **Opportunity:**

Seller Financing Available at the below terms:

- 75% LTV
- 5 Year I/O Term
- Interest Rate: 8%

#### **Property Highlights**

- Occupied by Century Theatres until 11/30/2024
- Off-site covered parking available directly across West First Street
- Supported by 40,000 daytime workers and downtown's growing residential population
- Near downtown's casino and business districts
- Located in the heart of Reno's destination Entertainment District
- 2,400 amps / 3 phase power

NORTH











## **FLOOR** PLAN



# **CROSS SECTION** ELEVATION VIEWS









11 N SIERRA ST RENO, NV

## **RENT ROLL**

| Unit    | GLA    | Tenant            | Total Monthly Rent | Annual Rent Lease Type |     | Expiration |
|---------|--------|-------------------|--------------------|------------------------|-----|------------|
| 100     | 49,930 | Century Theatres* | \$53,666.67        | \$644,000.00           | FSG | 11/30/2024 |
| 101     | 221    | Activities Reno   | \$475.00           | \$5,700.00             | FSG | 12/31/2024 |
| 102     | 273    | Dawn Garcia       | \$600.00           | \$7,200.00             | FSG | 07/31/2026 |
| 103     | 280    | Swanson Lane      | \$700.00           | \$8,400.00             | FSG | МТМ        |
| 104     | 648    | Vacant            | -                  | -