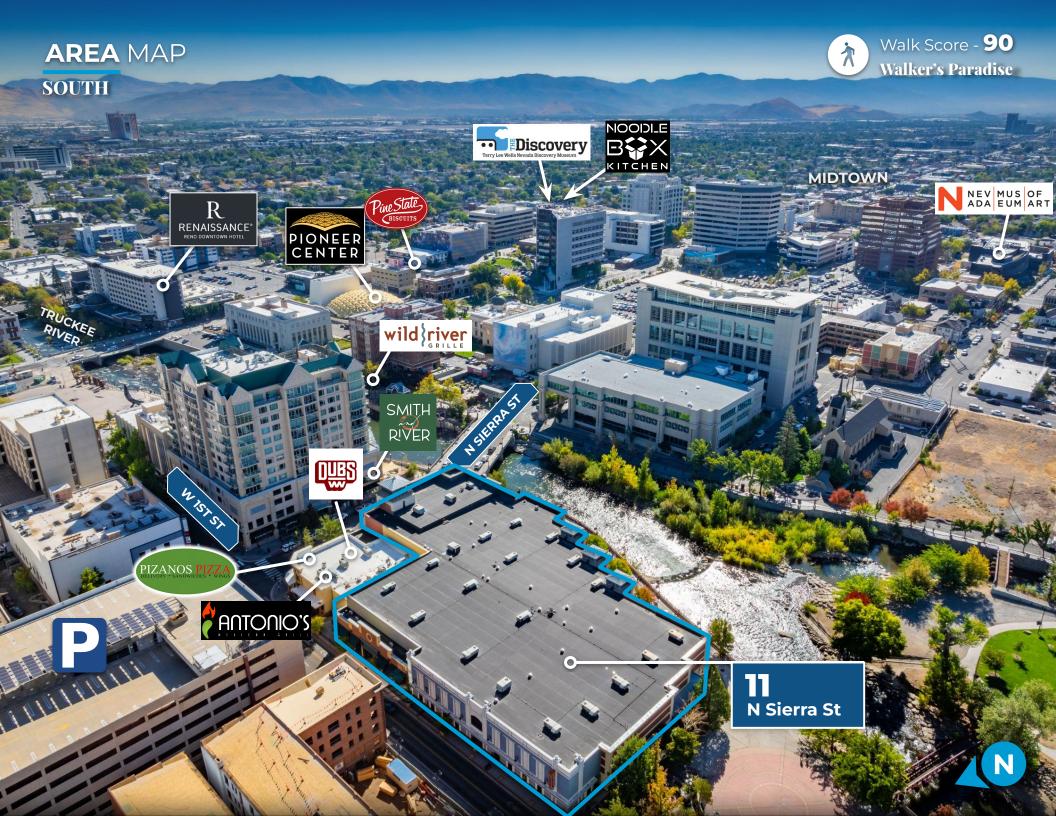

# RETAIL FOR SALE

**SALE PRICE** | **\$7,750,000** 

SELLER FINANCING AVAILABLE SEE PAGE 3

**BUILDING SIZE | 52,453 SF** 

LAND SIZE | 1.416 AC (61,698 SF)

ZONING | MD-RD

RENO - MIXED-USE DOWNTOWN RIVERWALK DISTRICT

APNs | 011-440-01, 011-440-03, & 011-440-04

**YEAR BUILT | 1999** 

#### **Property Highlights**

- Occupied by Century Theatres until 11/30/2024
- Off-site covered parking available directly across West First Street
- Supported by 40,000 daytime workers and downtown's growing residential population
- Near downtown's casino and business districts
- Located in the heart of Reno's destination Entertainment District
- 2,400 amps / 3 phase power

NORTH