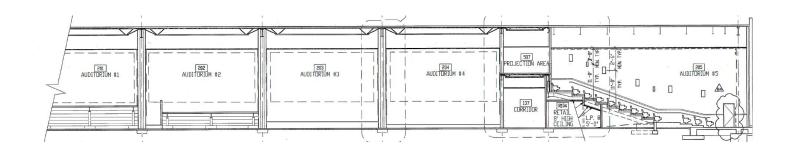

NG AVAILABLE SEE PAGE 3

**BUILDING SIZE | 52,453 SF** 

LAND SIZE | 1.416 AC (61,698 SF)

ZONING | MD-RD

RENO - MIXED-USE DOWNTOWN RIVERWALK DISTRICT

APNs | 011-440-01, 011-440-03, & 011-440-04

**YEAR BUILT | 1999** 



#### **Opportunity:**

Seller Financing Available at the below terms:

- 75% LTV
- 5 Year I/O Term
- Interest Rate: 8%

#### **Property Highlights**

- Occupied by Century Theatres until 11/30/2024
- Off-site covered parking available directly across West First Street
- Supported by 40,000 daytime workers and downtown's growing residential population
- Near downtown's casino and business districts
- Located in the heart of Reno's destination Entertainment District
- 2,400 amps / 3 phase power

NORTH











## **FLOOR** PLAN



# **CROSS SECTION** ELEVATION VIEWS









11 N SIERRA ST RENO, NV

## **RENT ROLL**

| Unit    | GLA    | Tenant            | Total Monthly Rent | Annual Rent Lease Type |     | Expiration |
|---------|--------|-------------------|--------------------|------------------------|-----|------------|
| 100     | 49,930 | Century Theatres* | \$53,666.67        | \$644,000.00           | FSG | 11/30/2024 |
| 101     | 221    | Activities Reno   | \$475.00           | \$5,700.00             | FSG | 12/31/2024 |
| 102     | 273    | Dawn Garcia       | \$600.00           | \$7,200.00             | FSG | 07/31/2026 |
| 103     | 280    | Swanson Lane      | \$700.00           | \$8,400.00             | FSG | МТМ        |
| 104     | 648    | Vacant            | -                  | -                      | FSG | -          |
| 105