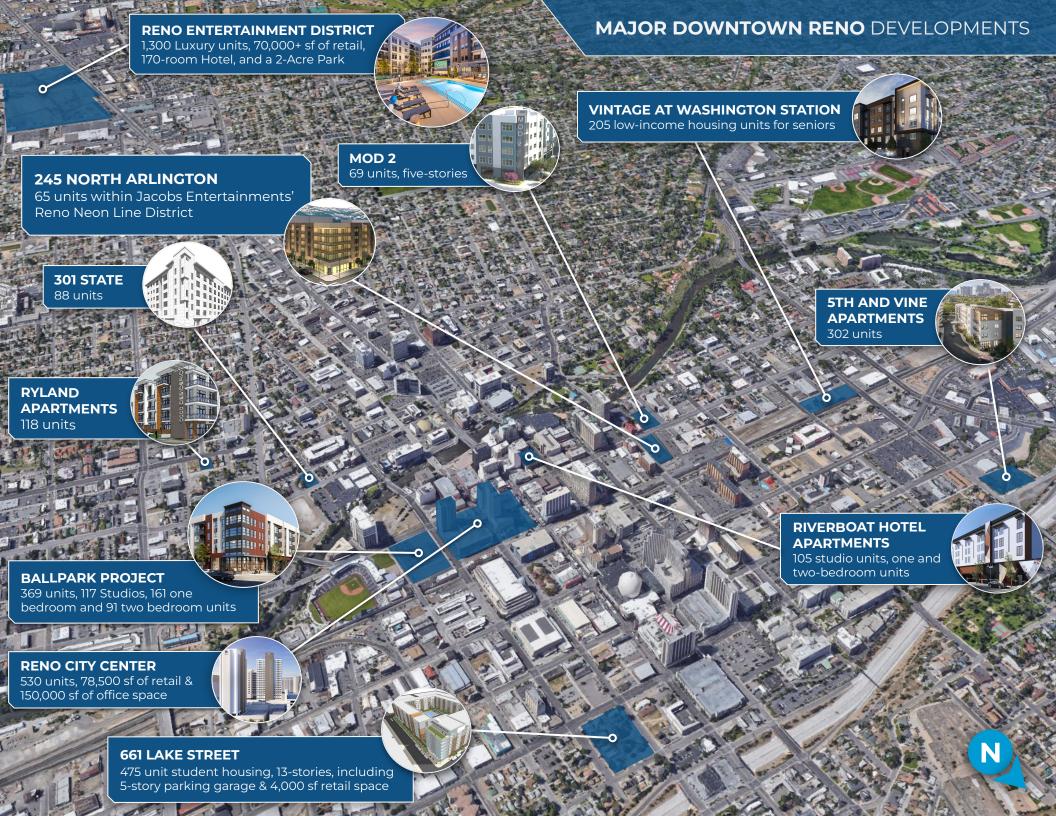

Switch is the largest, most advanced data center campus in the world encompassing up to 1.3 million square feet on 2,000 acres in the Tahoe Reno Industrial Center. The facility is powered 100-percent by renewable energy.

Apple's \$1 Billion data campus at the Reno Technology Park continues to expand years after its announcement in 2017 with over 100 employees and claims to get 100% of its power from renewable energy sources.