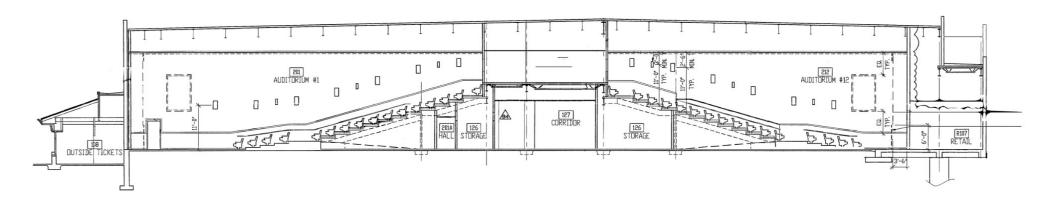

AVAILABLE SEE PAGE 3

**BUILDING SIZE | 52,453 SF** 

LAND SIZE | 1.416 AC (61,698 SF)

ZONING | MD-RD

RENO - MIXED-USE DOWNTOWN RIVERWALK DISTRICT

APNs | 011-440-01, 011-440-03, & 011-440-04

**YEAR BUILT | 1999** 



#### **Opportunity:**

Seller Financing Available at the below terms:

- 75% LTV
- 5 Year I/O Term
- Interest Rate: 8%

#### **Property Highlights**

- Occupied by Century Theatres until 11/30/2024
- Off-site covered parking available directly across West First Street
- Supported by 40,000 daytime workers and downtown's growing residential population
- Near downtown's casino and business districts
- Located in the heart of Reno's destination Entertainment District
- 2,400 amps / 3 phase power

NORTH











## **FLOOR** PLAN



# **CROSS SECTION** ELEVATION VIEWS









11 N SIERRA ST RENO, NV

## **RENT ROLL**

| Unit    | GLA    | Tenant            | Total Monthly Rent | Annual Rent Lease Type |     | Expiration |
|---------|--------|-------------------|--------------------|------------------------|-----|------------|
| 100     | 49,930 | Century Theatres* | \$53,666.67        | \$644,000.00           | FSG | 11/30/2024 |
| 101     | 221    | Activities Reno   | \$475.00           | \$5,700.00             | FSG | 12/31/2024 |
| 102     | 273    | Dawn Garcia       | \$600.00           | \$7,200.00             | FSG | 07/31/2026 |
| 103     | 280    | Swanson Lane      | \$700.00           | \$8,400.00             | FSG | МТМ        |
| 104     | 648    | Vacant            | -                  | -                      | FSG | -          |
| 105     |