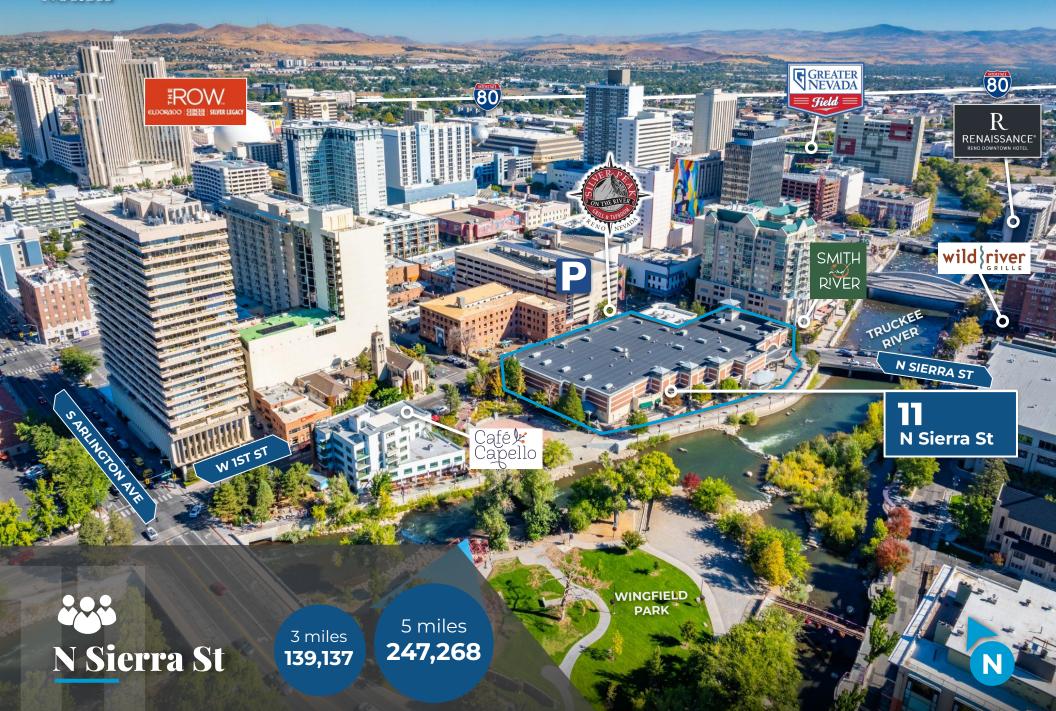

#### **Property Highlights**

- Occupied by Century Theatres until 11/30/2024
- Off-site covered parking available directly across West First Street
- Supported by 40,000 daytime workers and downtown's growing residential population
- Near downtown's casino and business districts
- Located in the heart of Reno's destination Entertainment District
- 2,400 amps / 3 phase power

#### **LIVABILITY FACTORS**

Within 1.5 hours