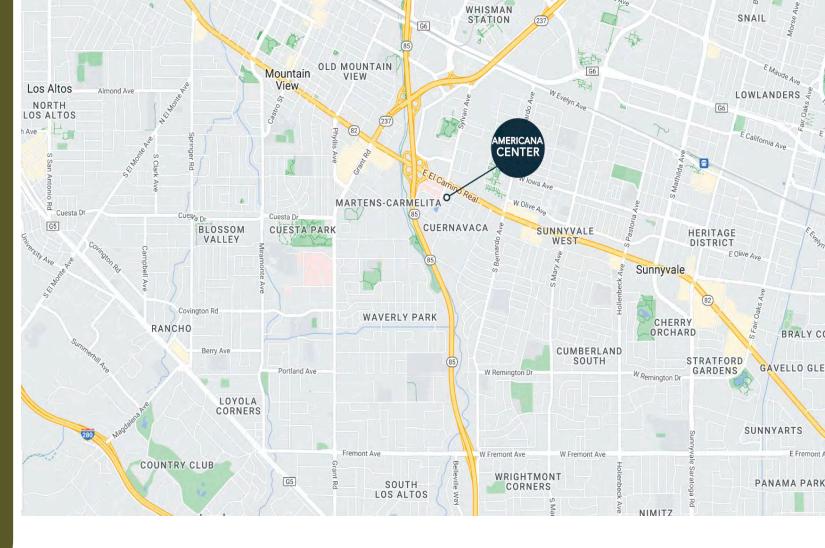

### **Drive Times**

Highway 85

Highway 237 0.6 mi

Downtown Mountain View 1.9 mi

Highway 101

Interstate 280