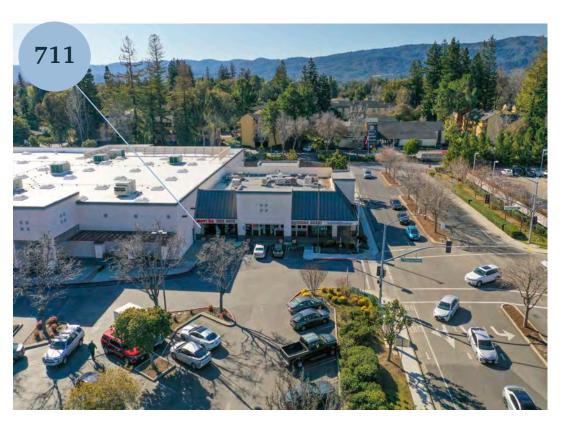

## 711 E. El Camino Real

### 840 RSF

\*For the first year of occupancy, the effective NNN rate is \$3.13 per RSF per month, based on a minimum two-year lease.

- Open area for creativity
- Two private restrooms
- Great location next to Best Buy