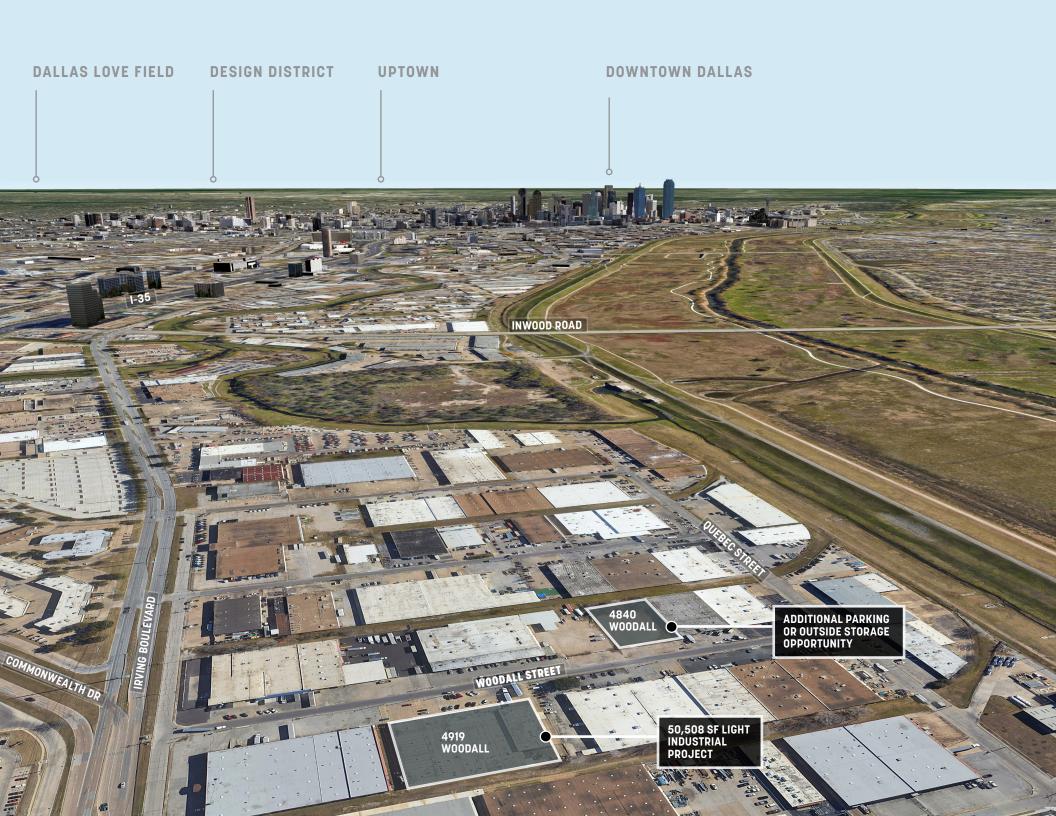

#### FOR SALE OR LEASE

Strategically located at the gateway between the East Brookhollow and Dallas Design District/North Trinity submarkets, **4919 WOODALL** is a stand-alone, 50,508 square foot light industrial project of choice for logistics, showroom, distribution, manufacturing, and ecommerce players. As one of the best infill locations in the DFW industrial market, Woodall is located three miles from the Design District, four miles from Dallas Love Field, and five miles from Downtown Dallas, making it an ideal last mile location that can easily access the city's most affluent and densely populated areas.

## **PRIME LOCATION**

4919 WOODALL STREET DALLAS, TEXAS 75247

#### DISTRICTS

|--|

- 02 UPTOWN
- 03 DESIGN DISTRICT
- 04 DALLAS CBD

| 0.3 MILES<br>1-35          | 5 MILES<br>Dallas CBD       | 31 MILES<br>Fort Worth<br>CBD                          | 4 MILES<br>Dallas Love<br>Field Airport |
|----------------------------|-----------------------------|--------------------------------------------------------|-----------------------------------------|
| з MILES<br>Design District | з міles<br>Medical District | 15 MILES<br>Dallas/Fort Worth<br>International Airport |                                         |