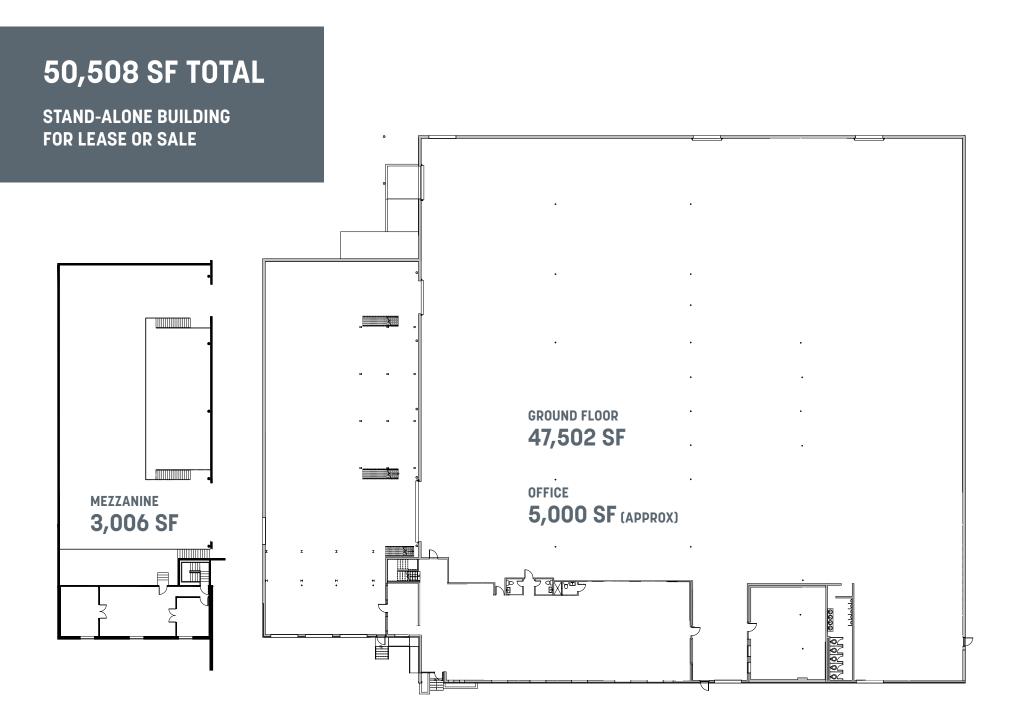

### **PROJECT ATTRIBUTES**

Stand-alone 50,508 SF building

14' - 24' Clear Height; 24' Clear in Main Loading Area

Power – 800 AMPS, 480 Volt, Three-phase power 3/1000 Parking

Sprinklered

Front Loading with 5 Dock High Doors Centrally Located Near Love Field

### **PROJECT IMPROVEMENTS**

Major Capital Improvements

New Roof and Skylights

Enhanced Landscaping

Exterior and Interior LED Lighting

Fresh Interior and Exterior Paint

5,000 SF Enhanced Office Space

M 2 G V E N T U R E S