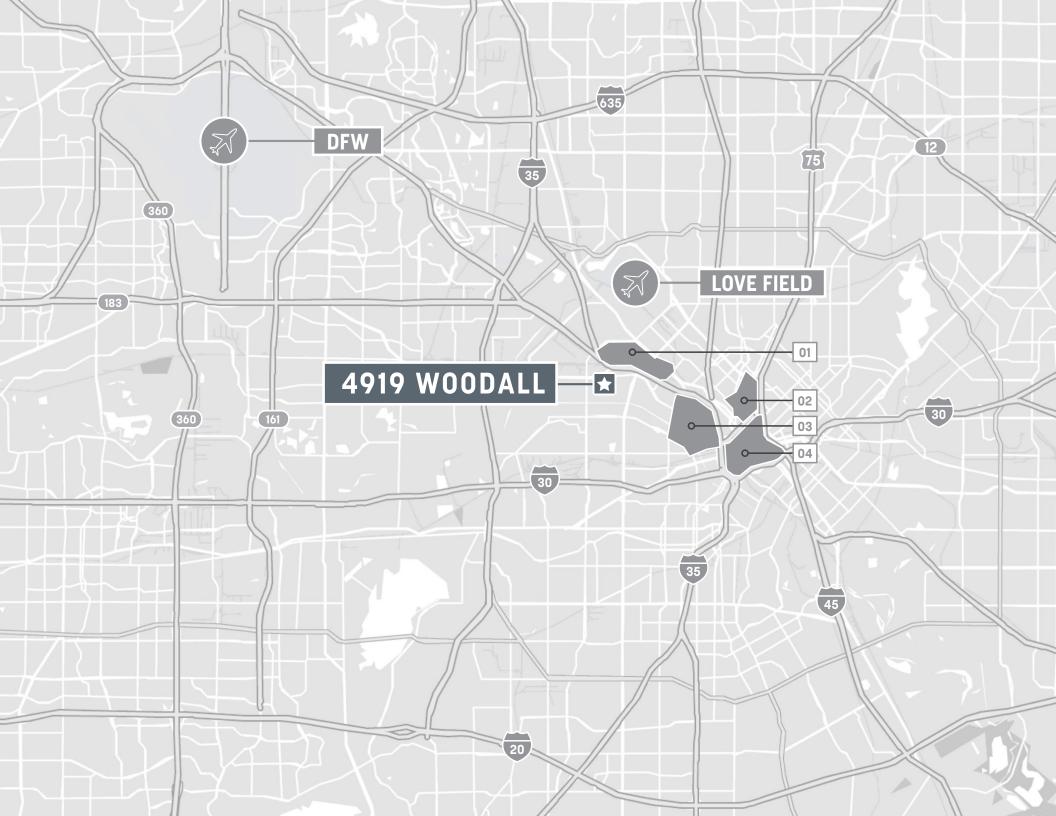

## **PRIME LOCATION**

4919 WOODALL STREET DALLAS, TEXAS 75247

#### DISTRICTS

|--|

- 02 UPTOWN
- 03 DESIGN DISTRICT
- 04 DALLAS CBD

| 0.3 MILES<br>1-35          | 5 MILES<br>Dallas CBD       | 31 MILES<br>Fort Worth<br>CBD                          | 4 MILES<br>Dallas Love<br>Field Airport |
|----------------------------|-----------------------------|--------------------------------------------------------|-----------------------------------------|
| з MILES<br>Design District | з міles<br>Medical District | 15 MILES<br>Dallas/Fort Worth<br>International Airport |                                         |