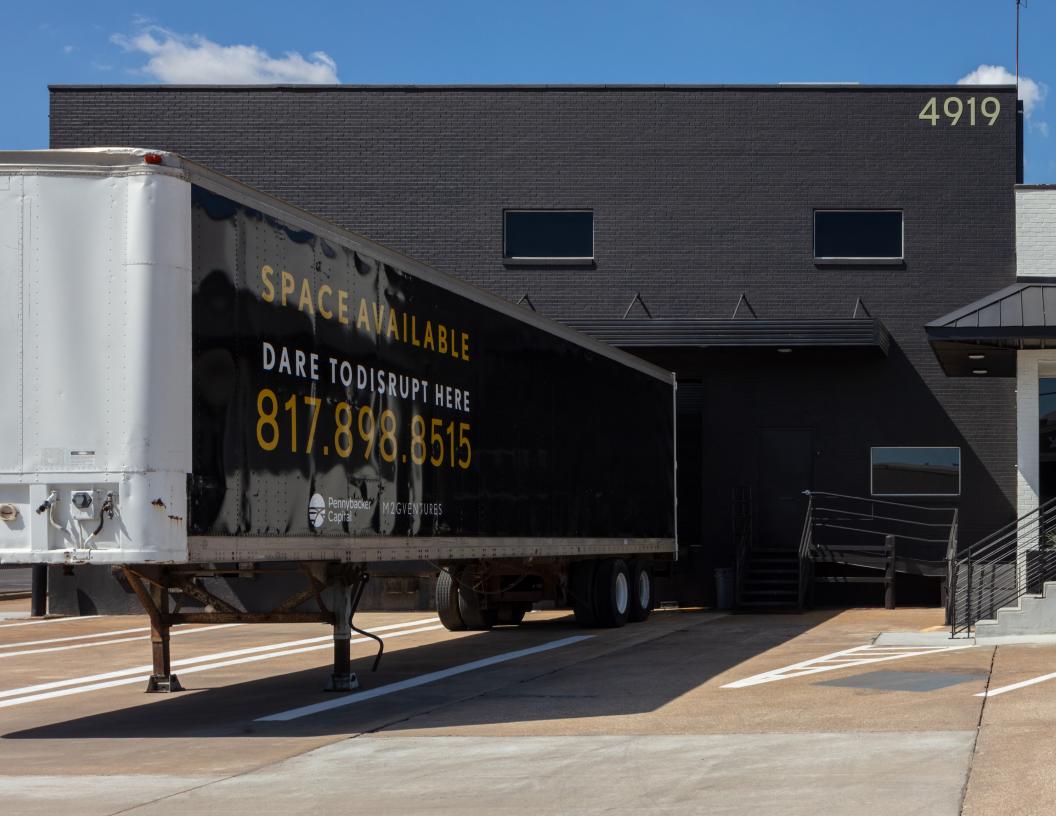

#### FOR SALE OR LEASE

Strategically located at the gateway between the East Brookhollow and Dallas Design District/North Trinity submarkets, **4919 WOODALL** is a stand-alone, 50,508 square foot light industrial project of choice for logistics, showroom, distribution, manufacturing, and ecommerce players. As one of the best infill locations in the DFW industrial market, Woodall is located three miles from the Design District, four miles from Dallas Love Field, and five miles from Downtown Dallas, making it an ideal last mile location that can easily access the city's most affluent and densely populated areas.

The stand-alone building's heavy power, parking and storage optionality, and central location will allow it to attract a discerning 50,500 SF user or buyer. Welcome to Woodall!

### **PROJECT ATTRIBUTES**

Stand-alone 50,508 SF building

14' - 24' Clear Height; 24' Clear in Main Loading Area

Power – 800 AMPS, 480 Volt, Three-phase power 3/1000 Parking

Sprinklered

Front Loading with 5 Dock High Doors Centrally Located Near Love Field