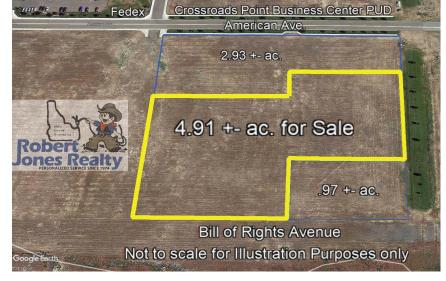

## **Ideal Business Location!**

Highway 84 Interchange 1 +- mile away
City water/sewer, power, natural gas available
4.91 +- acres of ready to build level ground
\$7.50 SF. for commercial zoned property
260 +- feet of Highway 93 frontage
Easy accessibility for semi trucks
Over 5,900 + car count per month

Priced at:

\$1,604,000

For Showing of the Property Call Mark E. Jones Associate Broker, GRI Direct: 208-308-3030 Office: 208-733-0404