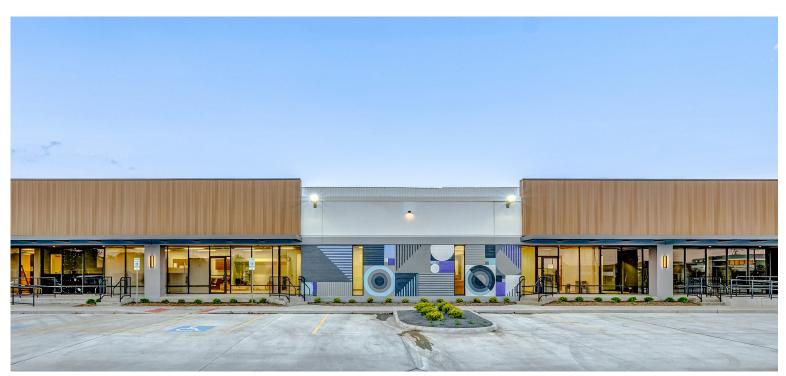

293,743 SF

MEDICAL OFFICE AND INDUSTRIAL SPACE

### KIRBY INTERCHANGE LIFE SCIENCE PARK

8864-8888 Interchange Drive | Houston, TX 77054

### **Building Amenities:**

- 8 building 293,743 SF life sciences and medical office complex
- 2nd generation lab space available
- Easy access to major thoroughfares
- 1 mile from MetroRail Fannin South station
- 3 miles from the Texas Medical Center
- Parking ratio 3.00/1,000 SF
- Property manager and engineer on site