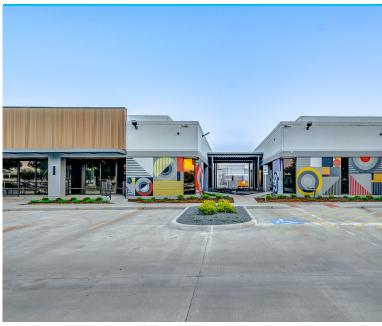

293,743 SF

MEDICAL OFFICE AND INDUSTRIAL SPACE

### KIRBY INTERCHANGE LIFE SCIENCE PARK

8864-8888 Interchange Drive | Houston, TX 77054

### **Building Amenities:**

- 8 building 293,743 SF life sciences and medical office complex
- 2nd generation lab space available
- Easy access to major thoroughfares
- 1 mile from MetroRail Fannin South station
- 3 miles from the Texas Medical Center
- Parking ratio 3.00/1,000 SF
- Property manager and engineer on site