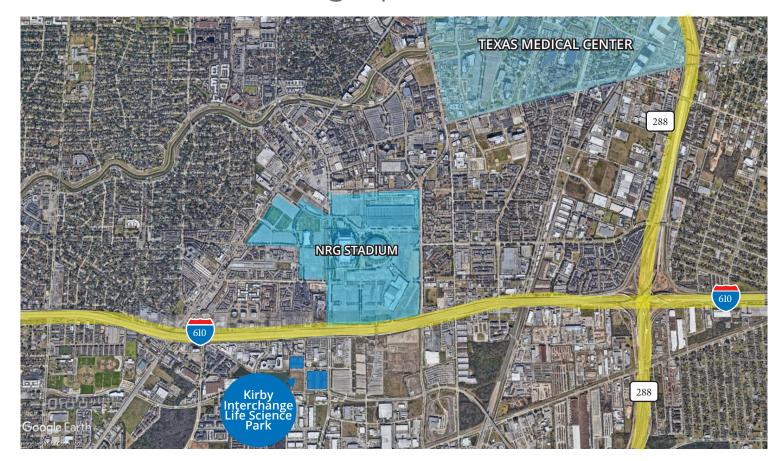

## Location and Demographics

#### ONE MILE THREE MILES **FIVE MILES**

11,013

390,300 POPULATION

1,477,341

POPULATION POPULATION

\$66,175

\$107,298

\$94,905

AVERAGE HH INCOME AVERAGE HH INCOME AVERAGE HH INCOME

29

AVERAGE AGE

35

AVERAGE AGE

34

AVERAGE AGE