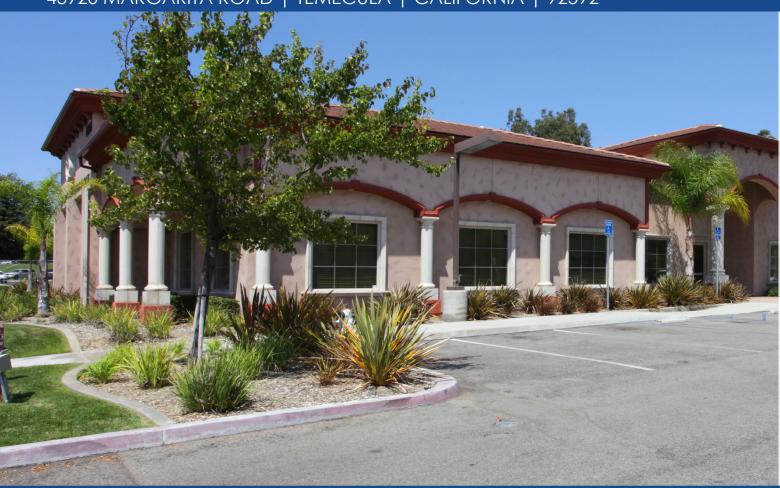

## PROPERTY FEATURES

- Available: Suite G ±1,192 SF
- Office or Medical Use
- Outstanding architecturally designed professional office space
- 4:1,000 parking plus reciprocal parking with adjacent buildings
- FiOS enabled
- Lush landscaping
- High quality construction and materials used throughout
- Located on corner of Margarita Road and De Portola Road with easy access to the I-15 via Temecula Parkway
- Within walking distance to shopping and dining, just one block from Temecula Valley Hospital
- Contact Agent for Showing

## MARGARITA PROFESSIONAL BUILDING