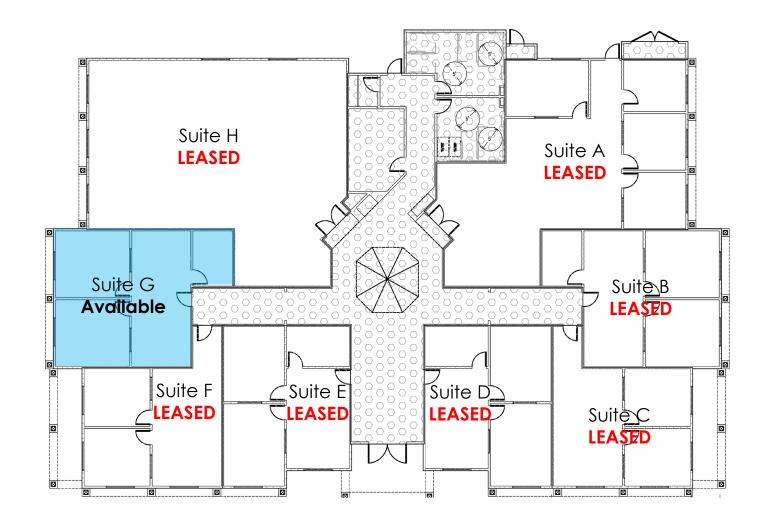

## PROPERTY FEATURES

- Available: Suite G ±1,192 SF
- Office or Medical Use
- Outstanding architecturally designed professional office space
- 4:1,000 parking plus reciprocal parking with adjacent buildings
- FiOS enabled
- Lush landscaping
- High quality construction and materials used throughout
- Located on corner of Margarita Road and De Portola Road with easy access to the I-15 via Temecula Parkway
- Within walking distance to shopping and dining, just one block from Temecula Valley Hospital
- Contact Agent for Showing

### 43920 MARGARITA ROAD | TEMECULA | CALIFORNIA | 92592

| SUITE | SIZE (SF) | LEASE RATE     | COMMENTS                                               |
|-------|-----------|----------------|--------------------------------------------------------|
| G     | ±1,192    | \$1.85 PSF, MG | 2 private offices, conference room, and reception area |