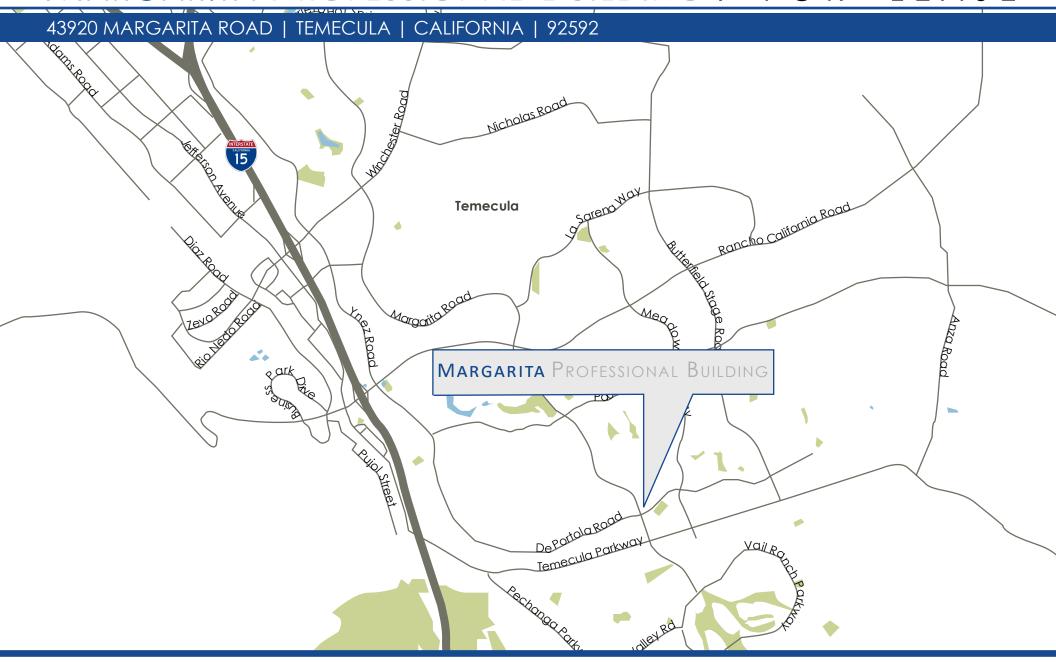

### FOR LEASE

43920 MARGARITA ROAD | TEMECULA | CALIFORNIA | 92592

## PROPERTY FEATURES

- Available: Suite G ±1,192 SF
- Office or Medical Use
- Outstanding architecturally designed professional office space
- 4:1,000 parking plus reciprocal parking with adjacent buildings
- FiOS enabled
- Lush landscaping
- High quality construction and materials used throughout
- Located on corner of Margarita Road and De Portola Road with easy access to the I-15 via Temecula Parkway
- Within walking distance to shopping and dining, just one block from Temecula Valley Hospital
- Contact Agent for Showing