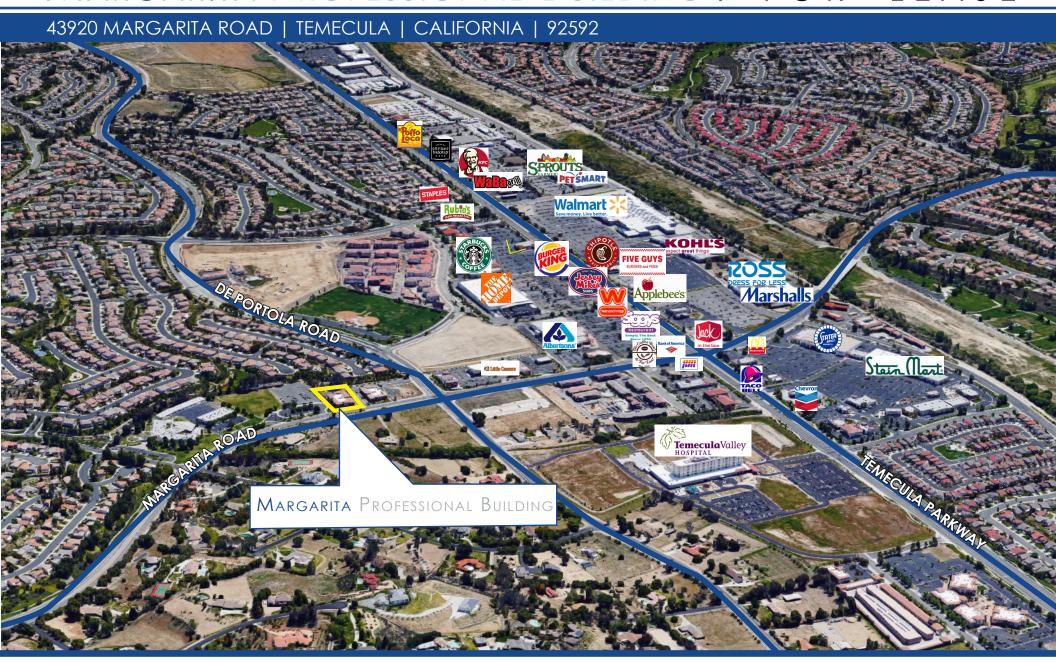

## PROPERTY FEATURES

- Available: Suite G ±1,192 SF
- Office or Medical Use
- Outstanding architecturally designed professional office space
- 4:1,000 parking plus reciprocal parking with adjacent buildings
- FiOS enabled
- Lush landscaping
- High quality construction and materials used throughout
- Located on corner of Margarita Road and De Portola Road with easy access to the I-15 via Temecula Parkway
- Within walking distance to shopping and dining, just one block from Temecula Valley Hospital
- Contact Agent for Showing